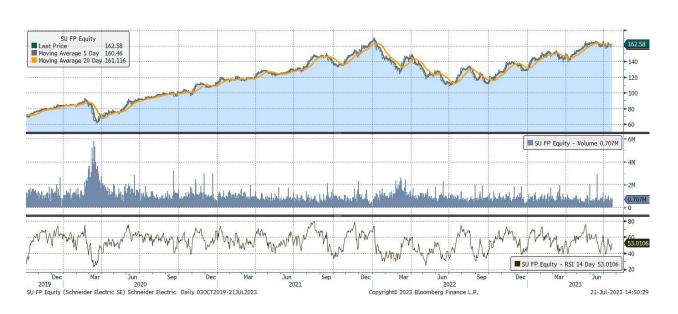

|                    | •                             | •                |        | •      |            |           |                      |
|--------------------|-------------------------------|------------------|--------|--------|------------|-----------|----------------------|
| Underlying Stock   | Closing Price<br>21 July 2023 | Weekly<br>change | MA 20d | MA 50d | High – 52w | Low – 52w | Price vs 52w<br>High |
| <u>Airbus</u>      | 1.1%                          | 119.41           | 129.12 | 135.42 | 86.52      | -0.7%     | 1.1%                 |
| AXA                | 5.2%                          | 27.24            | 26.77  | 30.34  | 20.79      | -8.7%     | 5.2%                 |
| BNP-Paribas        | 2.4%                          | 56.09            | 56.74  | 67.02  | 41.53      | -13.4%    | 2.4%                 |
| <u>Danone</u>      | 1.7%                          | 53.36            | 56.06  | 61.88  | 46.75      | -8.6%     | 1.7%                 |
| <u>Enel</u>        | 1.6%                          | 5.48             | 6.09   | 6.38   | 3.96       | -0.7%     | 1.6%                 |
| <u>Eni</u>         | 1.6%                          | 13.42            | 13.14  | 14.98  | 10.42      | -8.9%     | 1.6%                 |
| Intesa Sanpaolo    | 4.1%                          | 2.27             | 2.36   | 2.60   | 1.58       | -2.8%     | 4.1%                 |
| <u>L'Oréal</u>     | -2.5%                         | 380.53           | 410.93 | 442.60 | 300.70     | -7.1%     | -2.5%                |
| <u>LVMH</u>        | -2.7%                         | 783.59           | 845.83 | 904.60 | 594.70     | -4.1%     | -2.7%                |
| <u>Safran</u>      | 3.4%                          | 128.74           | 139.22 | 145.52 | 89.41      | -2.6%     | 3.4%                 |
| <u>Sanofi</u>      | 5.2%                          | 92.22            | 96.82  | 105.18 | 76.45      | -6.2%     | 5.2%                 |
| Schneider Electric | 0.2%                          | 148.20           | 161.95 | 167.98 | 111.14     | -3.2%     | 0.2%                 |
| STMicroelectronics | -3.4%                         | 40.64            | 43.40  | 49.13  | 30.09      | -7.0%     | -3.4%                |
| Total Energies     | 5.3%                          | 55.95            | 53.71  | 60.93  | 45.33      | -11.4%    | 5.3%                 |
| <u>UniCredit</u>   | 1.9%                          | 16.62            | 19.88  | 22.31  | 8.24       | -0.5%     | 1.9%                 |
| <u>Volkswagen</u>  | 1.4%                          | 122.63           | 122.75 | 143.20 | 103.92     | -12.8%    | 1.4%                 |

#### **3x Long ETP performance E.U. Stocks**

| Underlying stock          | Ticker      | 17-July | 18-July | 19-July | 20-July | 21-July | 1 Week | Last 20 days |
|---------------------------|-------------|---------|---------|---------|---------|---------|--------|--------------|
| <u>Airbus</u>             | <u>3LAR</u> | 1.0%    | 1.1%    | 0.7%    | 0.5%    | -0.3%   | 3.1%   | 6.4%         |
| AXA                       | <u>3LAX</u> | 1.3%    | 1.3%    | 0.6%    | 8.0%    | 3.9%    | 15.8%  | 6.5%         |
| BNP-Paribas               | <u>3LBN</u> | 0.2%    | 4.7%    | 1.8%    | 0.4%    | -0.2%   | 7.1%   | -0.8%        |
| <u>Danone</u>             | <u>3LDA</u> | -2.4%   | 0.9%    | 0.9%    | 2.6%    | 2.9%    | 4.9%   | 3.0%         |
| <u>Enel</u>               | <u>3LNL</u> | -0.5%   | 2.2%    | -0.1%   | 0.9%    | 2.0%    | 4.5%   | -1.4%        |
| <u>Eni</u>                | <u>3LEN</u> | -3.0%   | 3.0%    | 0.0%    | 2.4%    | 2.2%    | 4.5%   | 2.9%         |
| Intesa Sanpaolo           | <u>3LSP</u> | 0.5%    | 3.8%    | 3.1%    | 3.6%    | 1.0%    | 12.5%  | 13.1%        |
| <u>L'Oréal</u>            | <u>3LOR</u> | -5.5%   | -4.1%   | -1.5%   | -3.9%   | 7.6%    | -7.8%  | -10.1%       |
| <u>LVMH</u>               | <u>3LLV</u> | -11.3%  | 0.1%    | -3.1%   | 1.2%    | 4.9%    | -8.7%  | 1.9%         |
| <u>Safran</u>             | <u>3LSA</u> | -0.2%   | 3.2%    | 1.1%    | 5.3%    | 0.5%    | 10.2%  | 2.3%         |
| <u>Sanofi</u>             | <u>3LSN</u> | 1.4%    | 5.6%    | -0.1%   | 7.3%    | 1.0%    | 16.0%  | 1.6%         |
| Schneider Electric        | <u>3LSE</u> | -3.4%   | 1.2%    | -6.1%   | 4.6%    | 4.2%    | 0.1%   | 0.8%         |
| <b>STMicroelectronics</b> | <u>3LST</u> | -3.4%   | -0.1%   | 0.9%    | -4.6%   | -3.4%   | -10.2% | -1.4%        |
| Total Energies            | <u>3LTO</u> | -2.0%   | 3.5%    | 4.4%    | 5.6%    | 3.9%    | 16.2%  | 0.3%         |
| <u>UniCredit</u>          | <u>3LCR</u> | 3.1%    | 0.6%    | -1.3%   | 3.1%    | 0.0%    | 5.5%   | 14.7%        |
| <u>Volkswagen</u>         | <u>3LVW</u> | -2.8%   | 1.6%    | 2.5%    | 0.7%    | 2.0%    | 4.0%   | 2.6%         |

| Underlying stock     | Ticker      | 17-July | 18-July | 19-July | 20-July | 21-July | 1 Week | Last 20 days |
|----------------------|-------------|---------|---------|---------|---------|---------|--------|--------------|
| <u>Airbus</u>        | <u>3SAR</u> | -1.1%   | -1.1%   | -0.7%   | -0.5%   | 0.2%    | -3.2%  | -7.4%        |
| <u>AXA</u>           | <u>3SAX</u> | -1.3%   | -1.3%   | -0.7%   | -8.0%   | -3.9%   | -14.4% | -9.6%        |
| BNP-Paribas          | <u>3SBN</u> | -0.3%   | -4.7%   | -1.8%   | -0.4%   | 0.2%    | -6.9%  | -1.9%        |
| <u>Danone</u>        | <u>3SDA</u> | 2.3%    | -0.9%   | -0.9%   | -2.6%   | -2.9%   | -5.0%  | -3.5%        |
| <u>Enel</u>          | <u>3SNL</u> | 0.4%    | -2.2%   | 0.1%    | -0.9%   | -2.0%   | -4.5%  | -0.9%        |
| <u>Eni</u>           | <u>3SEN</u> | 3.0%    | -3.1%   | 0.0%    | -2.4%   | -2.2%   | -4.7%  | -4.6%        |
| Intesa Sanpaolo      | <u>3SSP</u> | -0.5%   | -3.8%   | -3.1%   | -3.6%   | -1.1%   | -11.6% | -13.2%       |
| <u>L'Oréal</u>       | <u>3SOR</u> | 5.5%    | 4.1%    | 1.5%    | 3.9%    | -7.6%   | 7.1%   | 8.1%         |
| <u>LVMH</u>          | <u>3SLV</u> | 11.3%   | -0.1%   | 3.1%    | -1.2%   | -4.9%   | 7.7%   | -6.2%        |
| <u>Safran</u>        | <u>3SSA</u> | 0.2%    | -3.2%   | -1.2%   | -5.3%   | -0.5%   | -9.7%  | -4.6%        |
| <u>Sanofi</u>        | <u>3SSN</u> | -1.4%   | -5.6%   | 0.1%    | -7.3%   | -1.0%   | -14.6% | -3.5%        |
| Schneider Electric   | <u>355E</u> | 3.4%    | -1.2%   | 6.1%    | -4.6%   | -4.2%   | -1.1%  | -3.8%        |
| STMicroelectronics   | <u>3SST</u> | 3.4%    | 0.1%    | -0.9%   | 4.5%    | 3.4%    | 10.9%  | -4.1%        |
| <b>TotalEnergies</b> | <u>3STO</u> | 1.9%    | -3.5%   | -4.4%   | -5.6%   | -3.9%   | -14.7% | -3.9%        |
| <u>UniCredit</u>     | <u>3SCR</u> | -3.1%   | -0.6%   | 1.3%    | -3.2%   | 0.0%    | -5.5%  | -14.6%       |
| <u>Volkswagen</u>    | <u>3SVW</u> | 2.7%    | -1.6%   | -2.5%   | -0.7%   | -2.1%   | -4.2%  | -3.5%        |