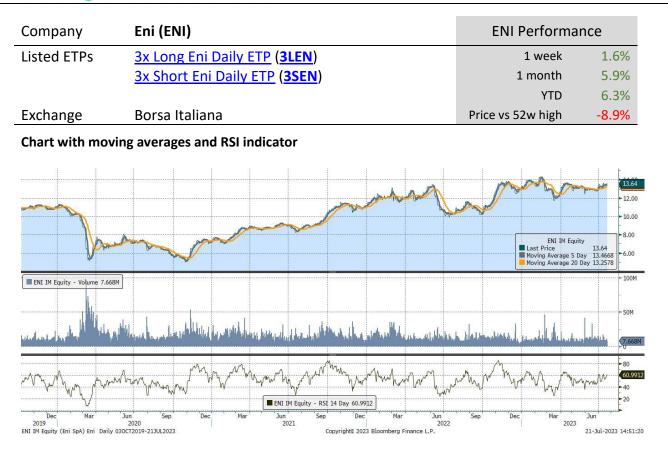

|                    | •                             | •                |        | •      |            |           |                      |
|--------------------|-------------------------------|------------------|--------|--------|------------|-----------|----------------------|
| Underlying Stock   | Closing Price<br>21 July 2023 | Weekly<br>change | MA 20d | MA 50d | High – 52w | Low – 52w | Price vs 52w<br>High |
| <u>Airbus</u>      | 1.1%                          | 119.41           | 129.12 | 135.42 | 86.52      | -0.7%     | 1.1%                 |
| AXA                | 5.2%                          | 27.24            | 26.77  | 30.34  | 20.79      | -8.7%     | 5.2%                 |
| BNP-Paribas        | 2.4%                          | 56.09            | 56.74  | 67.02  | 41.53      | -13.4%    | 2.4%                 |
| <u>Danone</u>      | 1.7%                          | 53.36            | 56.06  | 61.88  | 46.75      | -8.6%     | 1.7%                 |
| <u>Enel</u>        | 1.6%                          | 5.48             | 6.09   | 6.38   | 3.96       | -0.7%     | 1.6%                 |
| <u>Eni</u>         | 1.6%                          | 13.42            | 13.14  | 14.98  | 10.42      | -8.9%     | 1.6%                 |
| Intesa Sanpaolo    | 4.1%                          | 2.27             | 2.36   | 2.60   | 1.58       | -2.8%     | 4.1%                 |
| <u>L'Oréal</u>     | -2.5%                         | 380.53           | 410.93 | 442.60 | 300.70     | -7.1%     | -2.5%                |
| <u>LVMH</u>        | -2.7%                         | 783.59           | 845.83 | 904.60 | 594.70     | -4.1%     | -2.7%                |
| <u>Safran</u>      | 3.4%                          | 128.74           | 139.22 | 145.52 | 89.41      | -2.6%     | 3.4%                 |
| <u>Sanofi</u>      | 5.2%                          | 92.22            | 96.82  | 105.18 | 76.45      | -6.2%     | 5.2%                 |
| Schneider Electric | 0.2%                          | 148.20           | 161.95 | 167.98 | 111.14     | -3.2%     | 0.2%                 |
| STMicroelectronics | -3.4%                         | 40.64            | 43.40  | 49.13  | 30.09      | -7.0%     | -3.4%                |
| Total Energies     | 5.3%                          | 55.95            | 53.71  | 60.93  | 45.33      | -11.4%    | 5.3%                 |
| <u>UniCredit</u>   | 1.9%                          | 16.62            | 19.88  | 22.31  | 8.24       | -0.5%     | 1.9%                 |
| <u>Volkswagen</u>  | 1.4%                          | 122.63           | 122.75 | 143.20 | 103.92     | -12.8%    | 1.4%                 |