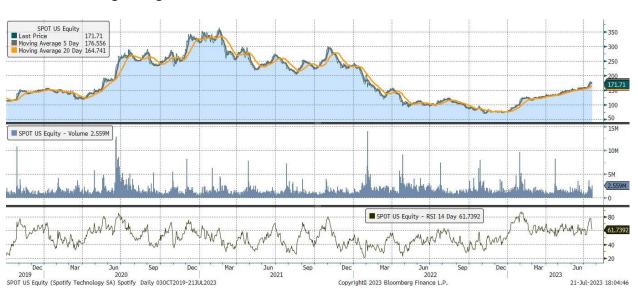

#### Data and charts

All performance data to 21 July 2023. Data and charts sourced from Bloomberg, unless otherwise indicated.

| Underlying Stock | Closing Price<br>21 July 2023 | Weekly<br>change | MA 20d | MA 50d | High – 52w | Low – 52w | Price vs<br>52w High |
|------------------|-------------------------------|------------------|--------|--------|------------|-----------|----------------------|
| <u>Alibaba</u>   | 92.17                         | -2.5%            | 88.92  | 86.72  | 121.30     | 58.01     | -24.0%               |
| <u>Alphabet</u>  | 120.02                        | -4.3%            | 103.22 | 121.31 | 129.03     | 83.34     | -7.0%                |
| <u>Amazon</u>    | 130.00                        | -3.5%            | 105.00 | 123.96 | 146.57     | 81.44     | -11.3%               |
| AMD              | 110.95                        | -4.3%            | 85.71  | 113.61 | 132.80     | 54.58     | -16.5%               |
| <u>Apple</u>     | 191.94                        | 0.7%             | 157.23 | 182.78 | 198.22     | 124.18    | -3.2%                |
| <u>Coinbase</u>  | 100.82                        | -4.3%            | 59.68  | 68.11  | 116.30     | 31.55     | -13.3%               |
| <u>Facebook</u>  | 294.26                        | -4.7%            | 185.92 | 273.63 | 318.68     | 88.10     | -7.7%                |
| <u>Microsoft</u> | 343.77                        | -0.4%            | 274.08 | 331.16 | 366.77     | 213.46    | -6.3%                |
| MicroStrategy    | 436.65                        | -4.8%            | 261.28 | 329.76 | 475.00     | 132.62    | -8.1%                |
| <u>Moderna</u>   | 126.43                        | 4.2%             | 151.98 | 125.48 | 217.20     | 115.06    | -41.8%               |
| <u>Netflix</u>   | 427.50                        | -3.3%            | 334.24 | 407.63 | 485.00     | 211.52    | -11.9%               |
| <u>NIO</u>       | 10.58                         | 0.4%             | 10.10  | 8.92   | 22.73      | 7.00      | -53.5%               |
| <u>NVIDIA</u>    | 443.09                        | -2.6%            | 245.00 | 389.62 | 480.34     | 108.14    | -7.8%                |
| <u>Palantir</u>  | 16.43                         | 0.2%             | 9.41   | 14.34  | 18.99      | 5.93      | -13.5%               |
| <u>PayPal</u>    | 73.00                         | 1.2%             | 74.82  | 65.75  | 102.99     | 58.96     | -29.1%               |
| <u>Spotify</u>   | 171.71                        | -0.2%            | 116.68 | 155.62 | 181.94     | 69.49     | -5.6%                |