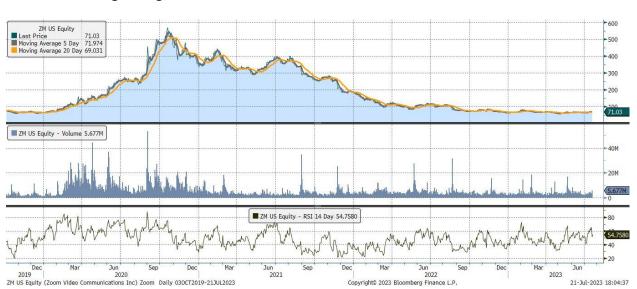

#### 2x and 3x Long ETP performance U.S. stocks

| Underlying stock | Ticker      | 17-July | 18-July | 19-July | 20-July | 21-July | 1 Week |
|------------------|-------------|---------|---------|---------|---------|---------|--------|
| <u>Alibaba</u>   | <u>3LAA</u> | -3.8%   | -7.1%   | 2.9%    | -0.7%   | 0.8%    | -7.9%  |
| <u>Alphabet</u>  | <u>3LAL</u> | -2.0%   | -2.2%   | -4.2%   | -7.0%   | 2.0%    | -12.8% |
| <u>Amazon</u>    | <u>3LZN</u> | -2.6%   | -1.7%   | 5.7%    | -12.0%  | 0.1%    | -10.9% |
| AMD              | <u>3LAM</u> | 6.0%    | -1.0%   | -3.9%   | -16.0%  | 1.9%    | -13.6% |
| <u>Apple</u>     | <u>3LAP</u> | 5.1%    | -0.4%   | 2.1%    | -3.1%   | -1.9%   | 1.6%   |
| <u>Coinbase</u>  | <u>3LCO</u> | 0.5%    | -2.8%   | 15.9%   | -24.3%  | -1.3%   | -15.3% |
| Meta Platform    | <u>3LFB</u> | 1.6%    | 1.3%    | 3.8%    | -12.8%  | -8.2%   | -14.6% |
| <u>Microsoft</u> | <u>3LMS</u> | 0.3%    | 11.9%   | -3.7%   | -7.0%   | -2.7%   | -2.2%  |
| MicroStrategy    | <u>3LMI</u> | -6.0%   | -2.8%   | 4.9%    | -8.2%   | -2.9%   | -14.6% |
| <u>Moderna</u>   | <u>3LMO</u> | 3.0%    | 0.0%    | 6.2%    | -1.0%   | 3.9%    | 12.5%  |
| Netflix          | <u>3LNF</u> | 5.4%    | 16.5%   | 1.7%    | -25.3%  | -6.8%   | -13.1% |
| NIO              | <u>3LNI</u> | 0.4%    | -4.0%   | 6.3%    | -9.1%   | 7.5%    | 0.1%   |
| NVIDIA           | <u>3LNV</u> | 6.4%    | 6.6%    | -2.7%   | -10.0%  | -8.0%   | -8.6%  |
| <u>Palantir</u>  | <u>3LPA</u> | 18.2%   | 11.7%   | -0.5%   | -15.3%  | -12.3%  | -2.6%  |
| <u>PayPal</u>    | <u>3LPP</u> | 5.7%    | 3.6%    | -0.6%   | -4.9%   | -0.2%   | 3.2%   |
| <u>Spotify</u>   | <u>3LPO</u> | 12.3%   | 0.6%    | 0.4%    | -12.3%  | -1.4%   | -1.9%  |
| Square           | <u>3LSQ</u> | 10.2%   | 3.7%    | -3.2%   | -7.8%   | -0.2%   | 1.7%   |
| <u>Tesla</u>     | <u>3LTS</u> | 9.5%    | 3.0%    | -2.2%   | -29.3%  | -3.3%   | -24.6% |
| <u>UBER</u>      | <u>3LUB</u> | 5.0%    | 12.5%   | -1.9%   | -3.5%   | 4.2%    | 16.4%  |
| Zoom             | 2LZM        | 6.3%    | -1.6%   | 4.5%    | -11.2%  | 3.5%    | 0.6%   |

**GRANITESHARES** Limited

| Underlying stock     | Ticker      | 17-July | 18-July | 19-July | 20-July | 21-July | 1 Week |
|----------------------|-------------|---------|---------|---------|---------|---------|--------|
| <u>Alibaba</u>       | <u>3SAA</u> | 3.7%    | 7.1%    | -2.9%   | 0.7%    | -0.8%   | 7.7%   |
| <u>Alphabet</u>      | <u>3SAL</u> | 2.0%    | 2.2%    | 4.2%    | 7.0%    | -2.0%   | 13.9%  |
| <u>Amazon</u>        | <u>3SZN</u> | 2.6%    | 1.7%    | -5.7%   | 12.0%   | 0.0%    | 10.2%  |
| AMD                  | <u>3SAM</u> | -6.0%   | 1.0%    | 3.9%    | 16.0%   | -1.9%   | 12.2%  |
| <u>Apple</u>         | <u>3SAP</u> | -5.1%   | 0.4%    | -2.1%   | 3.1%    | 1.9%    | -1.9%  |
| Meta Platform        | <u>3SFB</u> | -1.6%   | -1.3%   | -3.8%   | 12.9%   | 8.2%    | 14.2%  |
| <u>Microsoft</u>     | <u>3SMS</u> | -0.3%   | -11.9%  | 3.7%    | 7.0%    | 2.7%    | 0.2%   |
| <b>MicroStrategy</b> | <u>35MI</u> | 5.9%    | 2.7%    | -4.9%   | 8.1%    | 2.8%    | 15.0%  |
| <u>Moderna</u>       | <u>3SMO</u> | -3.0%   | 0.0%    | -6.2%   | 1.0%    | -4.0%   | -11.8% |
| <u>Netflix</u>       | <u>3SNF</u> | -5.4%   | -16.5%  | -1.7%   | 25.3%   | 6.8%    | 4.0%   |
| NIO                  | <u>3SNI</u> | -0.5%   | 4.0%    | -6.3%   | 9.1%    | -7.5%   | -2.2%  |
| <u>NVIDIA</u>        | <u>3SNV</u> | -6.4%   | -6.6%   | 2.7%    | 10.0%   | 8.0%    | 6.6%   |
| <u>Palantir</u>      | <u>3SPA</u> | -18.2%  | -11.7%  | 0.5%    | 15.3%   | 12.3%   | -6.0%  |
| <u>PayPal</u>        | <u>3SPP</u> | -5.7%   | -3.6%   | 0.6%    | 4.9%    | 0.2%    | -3.8%  |
| <u>Spotify</u>       | <u>3SPO</u> | -12.3%  | -0.7%   | -0.4%   | 12.3%   | 1.4%    | -1.2%  |
| <u>Square</u>        | <u>355Q</u> | -10.2%  | -3.7%   | 3.2%    | 7.8%    | 0.2%    | -3.6%  |
| Tesla                | <u>3STS</u> | -9.5%   | -3.0%   | 2.2%    | 29.2%   | 3.3%    | 19.8%  |
| UBER                 | <u>3SUB</u> | -5.0%   | -12.5%  | 1.9%    | 3.5%    | -4.2%   | -16.0% |
| Zoom                 | 2SZM        | -6.3%   | 1.6%    | -4.5%   | 11.2%   | -3.5%   | -2.5%  |