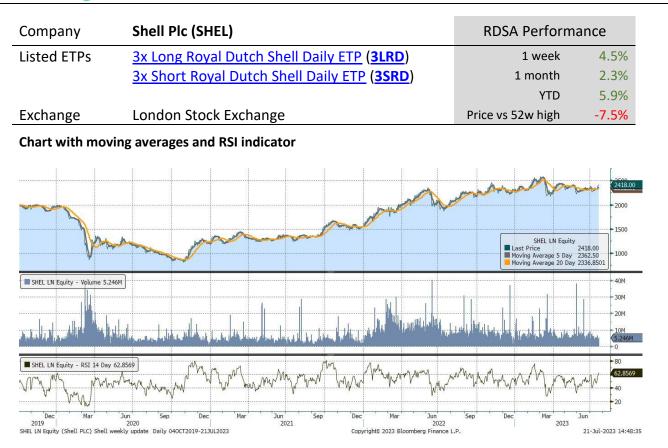

|                      | •                             | •                | •         | •         |            |           |                      |
|----------------------|-------------------------------|------------------|-----------|-----------|------------|-----------|----------------------|
| Underlying Stock     | Closing Price<br>21 July 2023 | Weekly<br>change | MA 20d    | MA 50d    | High – 52w | Low – 52w | Price vs<br>52w High |
| <u>AstraZeneca</u>   | 10,770.00                     | 4.3%             | 11,109.75 | 11,323.00 | 12,390.00  | 9,500.00  | -13.1%               |
| BAE Systems          | 927.40                        | 1.0%             | 892.71    | 940.74    | 1,037.00   | 702.20    | -10.6%               |
| <u>Barclays</u>      | 163.26                        | 5.3%             | 158.63    | 154.48    | 193.16     | 128.16    | -15.5%               |
| <u>BP</u>            | 475.80                        | 4.2%             | 490.03    | 466.50    | 570.50     | 374.30    | -16.6%               |
| <u>Diageo</u>        | 3,437.50                      | 2.3%             | 3,574.50  | 3,386.51  | 3,960.00   | 3,246.50  | -13.2%               |
| <u>Glencore</u>      | 472.55                        | 1.2%             | 477.55    | 441.88    | 562.34     | 379.18    | -16.0%               |
| Lloyds Banking Group | 45.86                         | 3.4%             | 46.69     | 44.82     | 54.33      | 38.51     | -15.6%               |
| <u>Rio Tinto</u>     | 5,140.00                      | -1.4%            | 5,404.05  | 5,031.20  | 6,406.00   | 4,424.50  | -19.8%               |
| Rolls-Royce          | 155.80                        | 6.8%             | 121.46    | 150.38    | 160.00     | 64.48     | -2.6%                |
| Royal Dutch Shell A  | 2,418.00                      | 4.5%             | 2,374.45  | 2,334.63  | 2,613.50   | 2,002.50  | -7.5%                |
| <u>Vodafone</u>      | 73.51                         | 1.8%             | 89.70     | 76.13     | 129.62     | 69.74     | -43.3%               |

#### **3x Long ETP performance U.K. stocks**

| Underlying stock     | Ticker      | 17-July | 18-July | 19-July | 20-July | 21-July | 1 Week | Last 20 days |
|----------------------|-------------|---------|---------|---------|---------|---------|--------|--------------|
| <u>AstraZeneca</u>   | <u>3LAZ</u> | -3.7%   | 2.3%    | 6.4%    | 5.5%    | 2.0%    | 12.9%  | 2.8%         |
| BAE Systems          | <u>3LBA</u> | 0.0%    | -0.9%   | 3.4%    | 2.6%    | -2.2%   | 2.8%   | 4.6%         |
| Barclays             | <u>3LBC</u> | 1.7%    | 6.4%    | 9.1%    | 0.2%    | -2.0%   | 15.8%  | 26.9%        |
| <u>BP</u>            | <u>3LBP</u> | -2.9%   | 4.2%    | 7.1%    | 1.5%    | 2.3%    | 12.6%  | 9.2%         |
| <u>Diageo</u>        | <u>3LDO</u> | -1.2%   | 0.5%    | 8.3%    | -4.1%   | 3.3%    | 6.5%   | 5.0%         |
| <u>Glencore</u>      | <u>3LGL</u> | -8.6%   | 0.2%    | -0.4%   | 12.6%   | 0.0%    | 2.7%   | 6.2%         |
| Lloyds Banking Group | <u>3LLL</u> | 3.0%    | 5.7%    | 6.7%    | -2.4%   | -3.1%   | 9.8%   | 13.0%        |
| <u>Rio Tinto</u>     | <u>3LRI</u> | -7.4%   | 1.4%    | -0.9%   | 4.5%    | -2.0%   | -4.6%  | 5.7%         |
| Rolls-Royce          | <u>3LRR</u> | 0.4%    | 0.5%    | 9.3%    | 6.8%    | 2.7%    | 20.8%  | 7.4%         |
| Royal Dutch Shell A  | <u>3LRD</u> | -0.9%   | 1.9%    | 5.9%    | 3.4%    | 2.8%    | 13.6%  | 10.5%        |
| <u>Vodafone</u>      | <u>3LVO</u> | -1.4%   | -1.9%   | 8.5%    | 1.5%    | -1.5%   | 5.0%   | 2.1%         |

#### **3x Short ETP performance U.K. stocks**

| Underlying stock     | Ticker      | 17-July | 18-July | 19-July | 20-July | 21-July | 1 Week | Last 20 days |
|----------------------|-------------|---------|---------|---------|---------|---------|--------|--------------|
| <u>AstraZeneca</u>   | <u>3SAZ</u> | 3.7%    | -2.4%   | -6.2%   | -5.6%   | -2.0%   | -12.2% | -5.0%        |
| BAE Systems          | <u>3SBA</u> | 0.2%    | 0.7%    | -3.2%   | -2.7%   | 2.2%    | -3.0%  | -5.0%        |
| <u>Barclays</u>      | <u>3SBC</u> | -1.7%   | -6.3%   | -9.2%   | -0.1%   | 2.0%    | -14.8% | -23.5%       |
| <u>BP</u>            | <u>3SBP</u> | 2.8%    | -4.0%   | -7.2%   | -1.7%   | -2.2%   | -12.0% | -10.4%       |
| <u>Diageo</u>        | <u>3SDO</u> | 1.3%    | -0.5%   | -8.4%   | 4.1%    | -3.3%   | -7.0%  | -6.2%        |
| <u>Glencore</u>      | <u>3SGL</u> | 8.6%    | -0.2%   | 0.4%    | -12.6%  | 0.0%    | -4.9%  | -13.3%       |
| Lloyds Banking Group | <u>3SLL</u> | -3.3%   | -5.6%   | -6.3%   | 2.1%    | 3.2%    | -9.8%  | -13.3%       |
| <u>Rio Tinto</u>     | <u>3SRI</u> | 7.4%    | -1.4%   | 0.9%    | -4.6%   | 2.0%    | 4.0%   | -8.5%        |
| Rolls-Royce          | <u>3SRR</u> | -0.4%   | -0.5%   | -9.2%   | -6.8%   | -2.7%   | -18.5% | -11.1%       |
| Royal Dutch Shell A  | <u>3SRD</u> | 0.9%    | -1.9%   | -5.7%   | -4.0%   | -2.5%   | -12.5% | -10.8%       |
| <u>Vodafone</u>      | <u>3SVO</u> | 1.4%    | 2.0%    | -8.5%   | -1.7%   | 1.5%    | -5.6%  | -4.2%        |