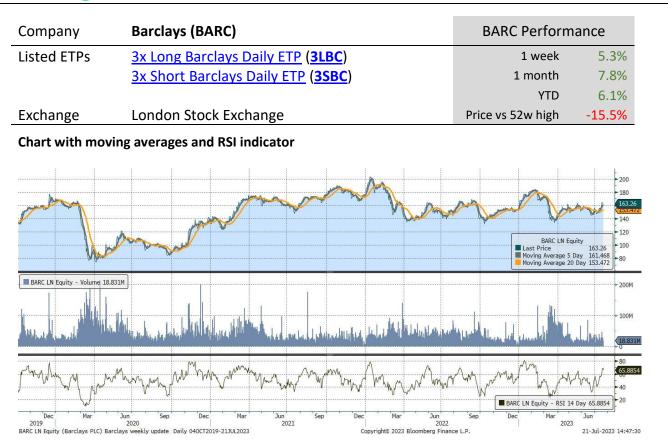

|                      | •                             | •                | •         | •         |            |           |                      |
|----------------------|-------------------------------|------------------|-----------|-----------|------------|-----------|----------------------|
| Underlying Stock     | Closing Price<br>21 July 2023 | Weekly<br>change | MA 20d    | MA 50d    | High – 52w | Low – 52w | Price vs<br>52w High |
| <u>AstraZeneca</u>   | 10,770.00                     | 4.3%             | 11,109.75 | 11,323.00 | 12,390.00  | 9,500.00  | -13.1%               |
| BAE Systems          | 927.40                        | 1.0%             | 892.71    | 940.74    | 1,037.00   | 702.20    | -10.6%               |
| <u>Barclays</u>      | 163.26                        | 5.3%             | 158.63    | 154.48    | 193.16     | 128.16    | -15.5%               |
| <u>BP</u>            | 475.80                        | 4.2%             | 490.03    | 466.50    | 570.50     | 374.30    | -16.6%               |
| <u>Diageo</u>        | 3,437.50                      | 2.3%             | 3,574.50  | 3,386.51  | 3,960.00   | 3,246.50  | -13.2%               |
| <u>Glencore</u>      | 472.55                        | 1.2%             | 477.55    | 441.88    | 562.34     | 379.18    | -16.0%               |
| Lloyds Banking Group | 45.86                         | 3.4%             | 46.69     | 44.82     | 54.33      | 38.51     | -15.6%               |
| <u>Rio Tinto</u>     | 5,140.00                      | -1.4%            | 5,404.05  | 5,031.20  | 6,406.00   | 4,424.50  | -19.8%               |
| Rolls-Royce          | 155.80                        | 6.8%             | 121.46    | 150.38    | 160.00     | 64.48     | -2.6%                |
| Royal Dutch Shell A  | 2,418.00                      | 4.5%             | 2,374.45  | 2,334.63  | 2,613.50   | 2,002.50  | -7.5%                |
| <u>Vodafone</u>      | 73.51                         | 1.8%             | 89.70     | 76.13     | 129.62     | 69.74     | -43.3%               |

#### **3x Long ETP performance U.K. stocks**

| Underlying stock     | Ticker      | 17-July | 18-July | 19-July | 20-July | 21-July | 1 Week | Last 20 days |
|----------------------|-------------|---------|---------|---------|---------|---------|--------|--------------|
| <u>AstraZeneca</u>   | <u>3LAZ</u> | -3.7%   | 2.3%    | 6.4%    | 5.5%    | 2.0%    | 12.9%  | 2.8%         |
| BAE Systems          | <u>3LBA</u> | 0.0%    | -0.9%   | 3.4%    | 2.6%    | -2.2%   | 2.8%   | 4.6%         |
| Barclays             | <u>3LBC</u> | 1.7%    | 6.4%    | 9.1%    | 0.2%    | -2.0%   | 15.8%  | 26.9%        |
| <u>BP</u>            | <u>3LBP</u> | -2.9%   | 4.2%    | 7.1%    | 1.5%    | 2.3%    | 12.6%  | 9.2%         |
| <u>Diageo</u>        | <u>3LDO</u> | -1.2%   | 0.5%    | 8.3%    | -4.1%   | 3.3%    | 6.5%   | 5.0%         |
| <u>Glencore</u>      | <u>3LGL</u> | -8.6%   | 0.2%    | -0.4%   | 12.6%   | 0.0%    | 2.7%   | 6.2%         |
| Lloyds Banking Group | <u>3LLL</u> | 3.0%    | 5.7%    | 6.7%    | -2.4%   | -3.1%   | 9.8%   | 13.0%        |
| <u>Rio Tinto</u>     | <u>3LRI</u> | -7.4%   | 1.4%    | -0.9%   | 4.5%    | -2.0%   | -4.6%  | 5.7%         |
| Rolls-Royce          | <u>3LRR</u> | 0.4%    | 0.5%    | 9.3%    | 6.8%    | 2.7%    | 20.8%  | 7.4%         |
| Royal Dutch Shell A  | <u>3LRD</u> | -0.9%   | 1.9%    | 5.9%    | 3.4%    | 2.8%    | 13.6%  | 10.5%        |
| <u>Vodafone</u>      | <u>3LVO</u> | -1.4%   | -1.9%   | 8.5%    | 1.5%    | -1.5%   | 5.0%   | 2.1%         |

#### **3x Short ETP performance U.K. stocks**

| Underlying stock     | Ticker      | 17-July | 18-July | 19-July | 20-July | 21-July | 1 Week | Last 20 days |
|----------------------|-------------|---------|---------|---------|---------|---------|--------|--------------|
| <u>AstraZeneca</u>   | <u>3SAZ</u> | 3.7%    | -2.4%   | -6.2%   | -5.6%   | -2.0%   | -12.2% | -5.0%        |
| BAE Systems          | <u>3SBA</u> | 0.2%    | 0.7%    | -3.2%   | -2.7%   | 2.2%    | -3.0%  | -5.0%        |
| <u>Barclays</u>      | <u>3SBC</u> | -1.7%   | -6.3%   | -9.2%   | -0.1%   | 2.0%    | -14.8% | -23.5%       |
| <u>BP</u>            | <u>3SBP</u> | 2.8%    | -4.0%   | -7.2%   | -1.7%   | -2.2%   | -12.0% | -10.4%       |
| <u>Diageo</u>        | <u>3SDO</u> | 1.3%    | -0.5%   | -8.4%   | 4.1%    | -3.3%   | -7.0%  | -6.2%        |
| <u>Glencore</u>      | <u>3SGL</u> | 8.6%    | -0.2%   | 0.4%    | -12.6%  | 0.0%    | -4.9%  | -13.3%       |
| Lloyds Banking Group | <u>3SLL</u> | -3.3%   | -5.6%   | -6.3%   | 2.1%    | 3.2%    | -9.8%  | -13.3%       |
| <u>Rio Tinto</u>     | <u>3SRI</u> | 7.4%    | -1.4%   | 0.9%    | -4.6%   | 2.0%    | 4.0%   | -8.5%        |
| Rolls-Royce          | <u>3SRR</u> | -0.4%   | -0.5%   | -9.2%   | -6.8%   | -2.7%   | -18.5% | -11.1%       |
| Royal Dutch Shell A  | <u>3SRD</u> | 0.9%    | -1.9%   | -5.7%   | -4.0%   | -2.5%   | -12.5% | -10.8%       |
| <u>Vodafone</u>      | <u>3SVO</u> | 1.4%    | 2.0%    | -8.5%   | -1.7%   | 1.5%    | -5.6%  | -4.2%        |