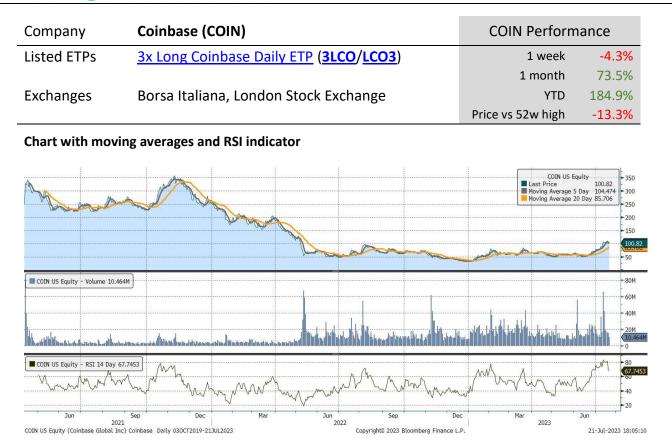

#### Data and charts

All performance data to 21 July 2023. Data and charts sourced from Bloomberg, unless otherwise indicated.

| Underlying Stock | Closing Price<br>21 July 2023 | Weekly<br>change | MA 20d | MA 50d | High – 52w | Low – 52w | Price vs<br>52w High |
|------------------|-------------------------------|------------------|--------|--------|------------|-----------|----------------------|
| <u>Alibaba</u>   | 92.17                         | -2.5%            | 88.92  | 86.72  | 121.30     | 58.01     | -24.0%               |
| <u>Alphabet</u>  | 120.02                        | -4.3%            | 103.22 | 121.31 | 129.03     | 83.34     | -7.0%                |
| <u>Amazon</u>    | 130.00                        | -3.5%            | 105.00 | 123.96 | 146.57     | 81.44     | -11.3%               |
| AMD              | 110.95                        | -4.3%            | 85.71  | 113.61 | 132.80     | 54.58     | -16.5%               |
| <u>Apple</u>     | 191.94                        | 0.7%             | 157.23 | 182.78 | 198.22     | 124.18    | -3.2%                |
| <u>Coinbase</u>  | 100.82                        | -4.3%            | 59.68  | 68.11  | 116.30     | 31.55     | -13.3%               |
| <u>Facebook</u>  | 294.26                        | -4.7%            | 185.92 | 273.63 | 318.68     | 88.10     | -7.7%                |
| <u>Microsoft</u> | 343.77                        | -0.4%            | 274.08 | 331.16 | 366.77     | 213.46    | -6.3%                |
| MicroStrategy    | 436.65                        | -4.8%            | 261.28 | 329.76 | 475.00     | 132.62    | -8.1%                |
| <u>Moderna</u>   | 126.43                        | 4.2%             | 151.98 | 125.48 | 217.20     | 115.06    | -41.8%               |
| <u>Netflix</u>   | 427.50                        | -3.3%            | 334.24 | 407.63 | 485.00     | 211.52    | -11.9%               |
| <u>NIO</u>       | 10.58                         | 0.4%             | 10.10  | 8.92   | 22.73      | 7.00      | -53.5%               |
| <u>NVIDIA</u>    | 443.09                        | -2.6%            | 245.00 | 389.62 | 480.34     | 108.14    | -7.8%                |
| <u>Palantir</u>  | 16.43                         | 0.2%             | 9.41   | 14.34  | 18.99      | 5.93      | -13.5%               |
| <u>PayPal</u>    | 73.00                         | 1.2%             | 74.82  | 65.75  | 102.99     | 58.96     | -29.1%               |
| <u>Spotify</u>   | 171.71                        | -0.2%            | 116.68 | 155.62 | 181.94     | 69.49     | -5.6%                |