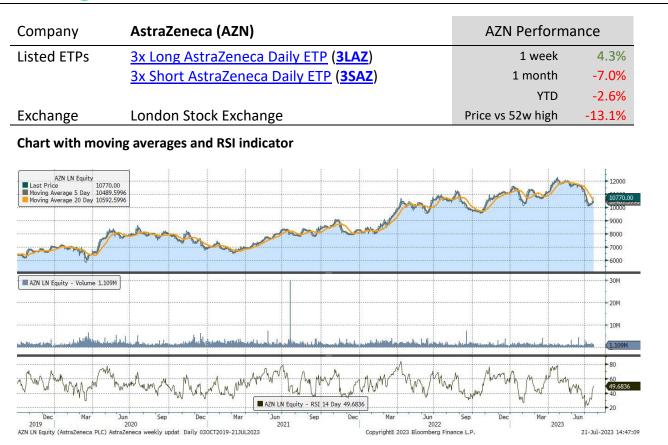

|                      | •                             | •                | •         | •         |            |           |                      |
|----------------------|-------------------------------|------------------|-----------|-----------|------------|-----------|----------------------|
| Underlying Stock     | Closing Price<br>21 July 2023 | Weekly<br>change | MA 20d    | MA 50d    | High – 52w | Low – 52w | Price vs<br>52w High |
| <u>AstraZeneca</u>   | 10,770.00                     | 4.3%             | 11,109.75 | 11,323.00 | 12,390.00  | 9,500.00  | -13.1%               |
| BAE Systems          | 927.40                        | 1.0%             | 892.71    | 940.74    | 1,037.00   | 702.20    | -10.6%               |
| <u>Barclays</u>      | 163.26                        | 5.3%             | 158.63    | 154.48    | 193.16     | 128.16    | -15.5%               |
| <u>BP</u>            | 475.80                        | 4.2%             | 490.03    | 466.50    | 570.50     | 374.30    | -16.6%               |
| <u>Diageo</u>        | 3,437.50                      | 2.3%             | 3,574.50  | 3,386.51  | 3,960.00   | 3,246.50  | -13.2%               |
| <u>Glencore</u>      | 472.55                        | 1.2%             | 477.55    | 441.88    | 562.34     | 379.18    | -16.0%               |
| Lloyds Banking Group | 45.86                         | 3.4%             | 46.69     | 44.82     | 54.33      | 38.51     | -15.6%               |
| <u>Rio Tinto</u>     | 5,140.00                      | -1.4%            | 5,404.05  | 5,031.20  | 6,406.00   | 4,424.50  | -19.8%               |
| Rolls-Royce          | 155.80                        | 6.8%             | 121.46    | 150.38    | 160.00     | 64.48     | -2.6%                |
| Royal Dutch Shell A  | 2,418.00                      | 4.5%             | 2,374.45  | 2,334.63  | 2,613.50   | 2,002.50  | -7.5%                |
| <u>Vodafone</u>      | 73.51                         | 1.8%             | 89.70     | 76.13     | 129.62     | 69.74     | -43.3%               |

#### **3x Long ETP performance U.K. stocks**

| Underlying stock     | Ticker      | 17-July | 18-July | 19-July | 20-July | 21-July | 1 Week | Last 20 days |
|----------------------|-------------|---------|---------|---------|---------|---------|--------|--------------|
| <u>AstraZeneca</u>   | <u>3LAZ</u> | -3.7%   | 2.3%    | 6.4%    | 5.5%    | 2.0%    | 12.9%  | 2.8%         |
| BAE Systems          | <u>3LBA</u> | 0.0%    | -0.9%   | 3.4%    | 2.6%    | -2.2%   | 2.8%   | 4.6%         |
| Barclays             | <u>3LBC</u> | 1.7%    | 6.4%    | 9.1%    | 0.2%    | -2.0%   | 15.8%  | 26.9%        |
| <u>BP</u>            | <u>3LBP</u> | -2.9%   | 4.2%    | 7.1%    | 1.5%    | 2.3%    | 12.6%  | 9.2%         |
| <u>Diageo</u>        | <u>3LDO</u> | -1.2%   | 0.5%    | 8.3%    | -4.1%   | 3.3%    | 6.5%   | 5.0%         |
| <u>Glencore</u>      | <u>3LGL</u> | -8.6%   | 0.2%    | -0.4%   | 12.6%   | 0.0%    | 2.7%   | 6.2%         |
| Lloyds Banking Group | <u>3LLL</u> | 3.0%    | 5.7%    | 6.7%    | -2.4%   | -3.1%   | 9.8%   | 13.0%        |
| <u>Rio Tinto</u>     | <u>3LRI</u> | -7.4%   | 1.4%    | -0.9%   | 4.5%    | -2.0%   | -4.6%  | 5.7%         |
| Rolls-Royce          | <u>3LRR</u> | 0.4%    | 0.5%    | 9.3%    | 6.8%    | 2.7%    | 20.8%  | 7.4%         |
| Royal Dutch Shell A  | <u>3LRD</u> | -0.9%   | 1.9%    | 5.9%    | 3.4%    | 2.8%    | 13.6%  | 10.5%        |
| <u>Vodafone</u>      | <u>3LVO</u> | -1.4%   | -1.9%   | 8.5%    | 1.5%    | -1.5%   | 5.0%   | 2.1%         |

#### **3x Short ETP performance U.K. stocks**

| Underlying stock     | Ticker      | 17-July | 18-July | 19-July | 20-July | 21-July | 1 Week | Last 20 days |
|----------------------|-------------|---------|---------|---------|---------|---------|--------|--------------|
| <u>AstraZeneca</u>   | <u>3SAZ</u> | 3.7%    | -2.4%   | -6.2%   | -5.6%   | -2.0%   | -12.2% | -5.0%        |
| BAE Systems          | <u>3SBA</u> | 0.2%    | 0.7%    | -3.2%   | -2.7%   | 2.2%    | -3.0%  | -5.0%        |
| <u>Barclays</u>      | <u>3SBC</u> | -1.7%   | -6.3%   | -9.2%   | -0.1%   | 2.0%    | -14.8% | -23.5%       |
| <u>BP</u>            | <u>3SBP</u> | 2.8%    | -4.0%   | -7.2%   | -1.7%   | -2.2%   | -12.0% | -10.4%       |
| <u>Diageo</u>        | <u>3SDO</u> | 1.3%    | -0.5%   | -8.4%   | 4.1%    | -3.3%   | -7.0%  | -6.2%        |
| <u>Glencore</u>      | <u>3SGL</u> | 8.6%    | -0.2%   | 0.4%    | -12.6%  | 0.0%    | -4.9%  | -13.3%       |
| Lloyds Banking Group | <u>3SLL</u> | -3.3%   | -5.6%   | -6.3%   | 2.1%    | 3.2%    | -9.8%  | -13.3%       |
| <u>Rio Tinto</u>     | <u>3SRI</u> | 7.4%    | -1.4%   | 0.9%    | -4.6%   | 2.0%    | 4.0%   | -8.5%        |
| Rolls-Royce          | <u>3SRR</u> | -0.4%   | -0.5%   | -9.2%   | -6.8%   | -2.7%   | -18.5% | -11.1%       |
| Royal Dutch Shell A  | <u>3SRD</u> | 0.9%    | -1.9%   | -5.7%   | -4.0%   | -2.5%   | -12.5% | -10.8%       |
| <u>Vodafone</u>      | <u>3SVO</u> | 1.4%    | 2.0%    | -8.5%   | -1.7%   | 1.5%    | -5.6%  | -4.2%        |