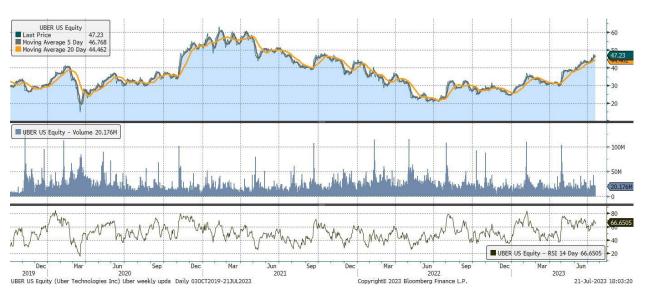

|    | 3x Long ETPs                      |        | 3x Short ETPs                          |        |  |
|----|-----------------------------------|--------|----------------------------------------|--------|--|
| UK | +3x Rolls-Royce ( <u>3LRR</u> )   | +20.8% | -3x Rio Tinto ( <u>3SRI</u> )          | +4.0%  |  |
| US | +3x UBER ( <u>3LUB</u> )          | +16.4% | -3x Tesla ( <u>3STS</u> )              | +19.8% |  |
| EU | +3x TotalEnergies ( <u>3LTO</u> ) | +16.2% | -3x STMicroelectronics ( <u>3SST</u> ) | +10.9% |  |

#### 2x and 3x Long ETP performance U.S. stocks

| Underlying stock | Ticker      | 17-July | 18-July | 19-July | 20-July | 21-July | 1 Week |
|------------------|-------------|---------|---------|---------|---------|---------|--------|
| <u>Alibaba</u>   | <u>3LAA</u> | -3.8%   | -7.1%   | 2.9%    | -0.7%   | 0.8%    | -7.9%  |
| <u>Alphabet</u>  | <u>3LAL</u> | -2.0%   | -2.2%   | -4.2%   | -7.0%   | 2.0%    | -12.8% |
| <u>Amazon</u>    | <u>3LZN</u> | -2.6%   | -1.7%   | 5.7%    | -12.0%  | 0.1%    | -10.9% |
| AMD              | <u>3LAM</u> | 6.0%    | -1.0%   | -3.9%   | -16.0%  | 1.9%    | -13.6% |
| <u>Apple</u>     | <u>3LAP</u> | 5.1%    | -0.4%   | 2.1%    | -3.1%   | -1.9%   | 1.6%   |
| <u>Coinbase</u>  | <u>3LCO</u> | 0.5%    | -2.8%   | 15.9%   | -24.3%  | -1.3%   | -15.3% |
| Meta Platform    | <u>3LFB</u> | 1.6%    | 1.3%    | 3.8%    | -12.8%  | -8.2%   | -14.6% |
| <u>Microsoft</u> | <u>3LMS</u> | 0.3%    | 11.9%   | -3.7%   | -7.0%   | -2.7%   | -2.2%  |
| MicroStrategy    | <u>3LMI</u> | -6.0%   | -2.8%   | 4.9%    | -8.2%   | -2.9%   | -14.6% |
| <u>Moderna</u>   | <u>3LMO</u> | 3.0%    | 0.0%    | 6.2%    | -1.0%   | 3.9%    | 12.5%  |
| Netflix          | <u>3LNF</u> | 5.4%    | 16.5%   | 1.7%    | -25.3%  | -6.8%   | -13.1% |
| NIO              | <u>3LNI</u> | 0.4%    | -4.0%   | 6.3%    | -9.1%   | 7.5%    | 0.1%   |
| NVIDIA           | <u>3LNV</u> | 6.4%    | 6.6%    | -2.7%   | -10.0%  | -8.0%   | -8.6%  |
| <u>Palantir</u>  | <u>3LPA</u> | 18.2%   | 11.7%   | -0.5%   | -15.3%  | -12.3%  | -2.6%  |
| <u>PayPal</u>    | <u>3LPP</u> | 5.7%    | 3.6%    | -0.6%   | -4.9%   | -0.2%   | 3.2%   |
| <u>Spotify</u>   | <u>3LPO</u> | 12.3%   | 0.6%    | 0.4%    | -12.3%  | -1.4%   | -1.9%  |
| Square           | <u>3LSQ</u> | 10.2%   | 3.7%    | -3.2%   | -7.8%   | -0.2%   | 1.7%   |
| <u>Tesla</u>     | <u>3LTS</u> | 9.5%    | 3.0%    | -2.2%   | -29.3%  | -3.3%   | -24.6% |
| <u>UBER</u>      | <u>3LUB</u> | 5.0%    | 12.5%   | -1.9%   | -3.5%   | 4.2%    | 16.4%  |
| Zoom             | 2LZM        | 6.3%    | -1.6%   | 4.5%    | -11.2%  | 3.5%    | 0.6%   |

**GRANITESHARES** Limited

| Underlying stock     | Ticker      | 17-July | 18-July | 19-July | 20-July | 21-July | 1 Week |
|----------------------|-------------|---------|---------|---------|---------|---------|--------|
| <u>Alibaba</u>       | <u>3SAA</u> | 3.7%    | 7.1%    | -2.9%   | 0.7%    | -0.8%   | 7.7%   |
| <u>Alphabet</u>      | <u>3SAL</u> | 2.0%    | 2.2%    | 4.2%    | 7.0%    | -2.0%   | 13.9%  |
| <u>Amazon</u>        | <u>3SZN</u> | 2.6%    | 1.7%    | -5.7%   | 12.0%   | 0.0%    | 10.2%  |
| AMD                  | <u>3SAM</u> | -6.0%   | 1.0%    | 3.9%    | 16.0%   | -1.9%   | 12.2%  |
| <u>Apple</u>         | <u>3SAP</u> | -5.1%   | 0.4%    | -2.1%   | 3.1%    | 1.9%    | -1.9%  |
| Meta Platform        | <u>3SFB</u> | -1.6%   | -1.3%   | -3.8%   | 12.9%   | 8.2%    | 14.2%  |
| <u>Microsoft</u>     | <u>3SMS</u> | -0.3%   | -11.9%  | 3.7%    | 7.0%    | 2.7%    | 0.2%   |
| <b>MicroStrategy</b> | <u>35MI</u> | 5.9%    | 2.7%    | -4.9%   | 8.1%    | 2.8%    | 15.0%  |
| <u>Moderna</u>       | <u>3SMO</u> | -3.0%   | 0.0%    | -6.2%   | 1.0%    | -4.0%   | -11.8% |
| <u>Netflix</u>       | <u>3SNF</u> | -5.4%   | -16.5%  | -1.7%   | 25.3%   | 6.8%    | 4.0%   |
| NIO                  | <u>3SNI</u> | -0.5%   | 4.0%    | -6.3%   | 9.1%    | -7.5%   | -2.2%  |
| <u>NVIDIA</u>        | <u>3SNV</u> | -6.4%   | -6.6%   | 2.7%    | 10.0%   | 8.0%    | 6.6%   |
| <u>Palantir</u>      | <u>3SPA</u> | -18.2%  | -11.7%  | 0.5%    | 15.3%   | 12.3%   | -6.0%  |
| <u>PayPal</u>        | <u>3SPP</u> | -5.7%   | -3.6%   | 0.6%    | 4.9%    | 0.2%    | -3.8%  |
| <u>Spotify</u>       | <u>3SPO</u> | -12.3%  | -0.7%   | -0.4%   | 12.3%   | 1.4%    | -1.2%  |
| <u>Square</u>        | <u>355Q</u> | -10.2%  | -3.7%   | 3.2%    | 7.8%    | 0.2%    | -3.6%  |
| Tesla                | <u>3STS</u> | -9.5%   | -3.0%   | 2.2%    | 29.2%   | 3.3%    | 19.8%  |
| UBER                 | <u>3SUB</u> | -5.0%   | -12.5%  | 1.9%    | 3.5%    | -4.2%   | -16.0% |
| Zoom                 | 2SZM        | -6.3%   | 1.6%    | -4.5%   | 11.2%   | -3.5%   | -2.5%  |