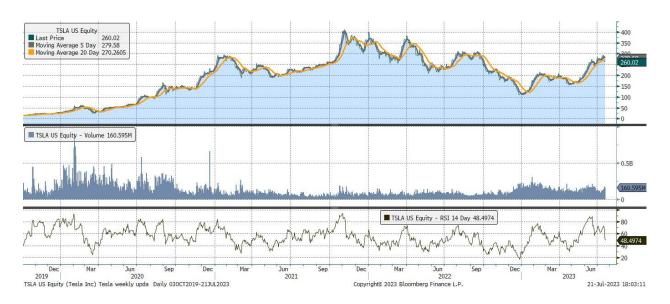

#### Week in review:

Stock markets moved higher again last week though major indexes diverged with the Dow Jones Industrial Average markedly outperforming the Nasdaq Composite and S&P 500 Indexes. All 3 indexes moved sharply higher through Wednesday, rising on strong big-bank earnings reports (from the previous week as well) and on solid regional bank results showing deposits had stabilized. (In fact, through Wednesday, the Nasdaq Composite Index had slightly outperformed the other 2 indexes.) A weaker-than-expected June retail sales release Tuesday increased expectations of less aggressive Fed monetary policy also supporting stock prices. Following disappointing earnings reports from TSLA, NFLX and TSMC, tech stocks moved substantively lower with the Nasdaq Composite Index finishing the day down 2%. Interestingly, Thursday's better/lower-than-expected initial jobless claims renewed "higher-rates-for-longer" concerns, pushing 10-year Treasury rates and the U.S. dollar higher while at the same time propelling the Dow Jones Industrial Average ½ percent higher. For the week, the S&P 500 Index increased 0.7% to 4,536.34, the Nasdaq Composite Index fell 0.6% to 14,032.80, the Dow Jones Industrial Average rose 2.1% to 35,228.48, the 10-year U.S. Treasury rate increased 1bp to 3.84% and the U.S. dollar (as measured by the ICE U.S. Dollar index – DXY) strengthened 1.2%.

#### 2x and 3x Long ETP performance U.S. stocks

| Underlying stock | Ticker      | 17-July | 18-July | 19-July | 20-July | 21-July | 1 Week |
|------------------|-------------|---------|---------|---------|---------|---------|--------|
| <u>Alibaba</u>   | <u>3LAA</u> | -3.8%   | -7.1%   | 2.9%    | -0.7%   | 0.8%    | -7.9%  |
| <u>Alphabet</u>  | <u>3LAL</u> | -2.0%   | -2.2%   | -4.2%   | -7.0%   | 2.0%    | -12.8% |
| <u>Amazon</u>    | <u>3LZN</u> | -2.6%   | -1.7%   | 5.7%    | -12.0%  | 0.1%    | -10.9% |
| AMD              | <u>3LAM</u> | 6.0%    | -1.0%   | -3.9%   | -16.0%  | 1.9%    | -13.6% |
| <u>Apple</u>     | <u>3LAP</u> | 5.1%    | -0.4%   | 2.1%    | -3.1%   | -1.9%   | 1.6%   |
| <u>Coinbase</u>  | <u>3LCO</u> | 0.5%    | -2.8%   | 15.9%   | -24.3%  | -1.3%   | -15.3% |
| Meta Platform    | <u>3LFB</u> | 1.6%    | 1.3%    | 3.8%    | -12.8%  | -8.2%   | -14.6% |
| <u>Microsoft</u> | <u>3LMS</u> | 0.3%    | 11.9%   | -3.7%   | -7.0%   | -2.7%   | -2.2%  |
| MicroStrategy    | <u>3LMI</u> | -6.0%   | -2.8%   | 4.9%    | -8.2%   | -2.9%   | -14.6% |
| <u>Moderna</u>   | <u>3LMO</u> | 3.0%    | 0.0%    | 6.2%    | -1.0%   | 3.9%    | 12.5%  |
| Netflix          | <u>3LNF</u> | 5.4%    | 16.5%   | 1.7%    | -25.3%  | -6.8%   | -13.1% |
| NIO              | <u>3LNI</u> | 0.4%    | -4.0%   | 6.3%    | -9.1%   | 7.5%    | 0.1%   |
| NVIDIA           | <u>3LNV</u> | 6.4%    | 6.6%    | -2.7%   | -10.0%  | -8.0%   | -8.6%  |
| <u>Palantir</u>  | <u>3LPA</u> | 18.2%   | 11.7%   | -0.5%   | -15.3%  | -12.3%  | -2.6%  |
| <u>PayPal</u>    | <u>3LPP</u> | 5.7%    | 3.6%    | -0.6%   | -4.9%   | -0.2%   | 3.2%   |
| <u>Spotify</u>   | <u>3LPO</u> | 12.3%   | 0.6%    | 0.4%    | -12.3%  | -1.4%   | -1.9%  |
| Square           | <u>3LSQ</u> | 10.2%   | 3.7%    | -3.2%   | -7.8%   | -0.2%   | 1.7%   |
| <u>Tesla</u>     | <u>3LTS</u> | 9.5%    | 3.0%    | -2.2%   | -29.3%  | -3.3%   | -24.6% |
| <u>UBER</u>      | <u>3LUB</u> | 5.0%    | 12.5%   | -1.9%   | -3.5%   | 4.2%    | 16.4%  |
| Zoom             | 2LZM        | 6.3%    | -1.6%   | 4.5%    | -11.2%  | 3.5%    | 0.6%   |

**GRANITESHARES** Limited

| Underlying stock     | Ticker      | 17-July | 18-July | 19-July | 20-July | 21-July | 1 Week |
|----------------------|-------------|---------|---------|---------|---------|---------|--------|
| <u>Alibaba</u>       | <u>3SAA</u> | 3.7%    | 7.1%    | -2.9%   | 0.7%    | -0.8%   | 7.7%   |
| <u>Alphabet</u>      | <u>3SAL</u> | 2.0%    | 2.2%    | 4.2%    | 7.0%    | -2.0%   | 13.9%  |
| <u>Amazon</u>        | <u>3SZN</u> | 2.6%    | 1.7%    | -5.7%   | 12.0%   | 0.0%    | 10.2%  |
| AMD                  | <u>3SAM</u> | -6.0%   | 1.0%    | 3.9%    | 16.0%   | -1.9%   | 12.2%  |
| <u>Apple</u>         | <u>3SAP</u> | -5.1%   | 0.4%    | -2.1%   | 3.1%    | 1.9%    | -1.9%  |
| Meta Platform        | <u>3SFB</u> | -1.6%   | -1.3%   | -3.8%   | 12.9%   | 8.2%    | 14.2%  |
| <u>Microsoft</u>     | <u>3SMS</u> | -0.3%   | -11.9%  | 3.7%    | 7.0%    | 2.7%    | 0.2%   |
| <b>MicroStrategy</b> | <u>35MI</u> | 5.9%    | 2.7%    | -4.9%   | 8.1%    | 2.8%    | 15.0%  |
| <u>Moderna</u>       | <u>3SMO</u> | -3.0%   | 0.0%    | -6.2%   | 1.0%    | -4.0%   | -11.8% |
| <u>Netflix</u>       | <u>3SNF</u> | -5.4%   | -16.5%  | -1.7%   | 25.3%   | 6.8%    | 4.0%   |
| NIO                  | <u>3SNI</u> | -0.5%   | 4.0%    | -6.3%   | 9.1%    | -7.5%   | -2.2%  |
| <u>NVIDIA</u>        | <u>3SNV</u> | -6.4%   | -6.6%   | 2.7%    | 10.0%   | 8.0%    | 6.6%   |
| <u>Palantir</u>      | <u>3SPA</u> | -18.2%  | -11.7%  | 0.5%    | 15.3%   | 12.3%   | -6.0%  |
| <u>PayPal</u>        | <u>3SPP</u> | -5.7%   | -3.6%   | 0.6%    | 4.9%    | 0.2%    | -3.8%  |
| <u>Spotify</u>       | <u>3SPO</u> | -12.3%  | -0.7%   | -0.4%   | 12.3%   | 1.4%    | -1.2%  |
| <u>Square</u>        | <u>355Q</u> | -10.2%  | -3.7%   | 3.2%    | 7.8%    | 0.2%    | -3.6%  |
| Tesla                | <u>3STS</u> | -9.5%   | -3.0%   | 2.2%    | 29.2%   | 3.3%    | 19.8%  |
| UBER                 | <u>3SUB</u> | -5.0%   | -12.5%  | 1.9%    | 3.5%    | -4.2%   | -16.0% |
| Zoom                 | 2SZM        | -6.3%   | 1.6%    | -4.5%   | 11.2%   | -3.5%   | -2.5%  |