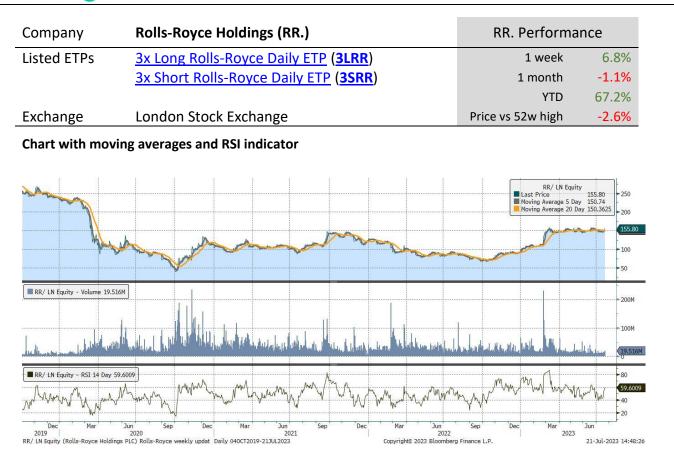

|                      | •                             | •                | •         | •         |            |           |                      |
|----------------------|-------------------------------|------------------|-----------|-----------|------------|-----------|----------------------|
| Underlying Stock     | Closing Price<br>21 July 2023 | Weekly<br>change | MA 20d    | MA 50d    | High – 52w | Low – 52w | Price vs<br>52w High |
| <u>AstraZeneca</u>   | 10,770.00                     | 4.3%             | 11,109.75 | 11,323.00 | 12,390.00  | 9,500.00  | -13.1%               |
| BAE Systems          | 927.40                        | 1.0%             | 892.71    | 940.74    | 1,037.00   | 702.20    | -10.6%               |
| <u>Barclays</u>      | 163.26                        | 5.3%             | 158.63    | 154.48    | 193.16     | 128.16    | -15.5%               |
| <u>BP</u>            | 475.80                        | 4.2%             | 490.03    | 466.50    | 570.50     | 374.30    | -16.6%               |
| <u>Diageo</u>        | 3,437.50                      | 2.3%             | 3,574.50  | 3,386.51  | 3,960.00   | 3,246.50  | -13.2%               |
| <u>Glencore</u>      | 472.55                        | 1.2%             | 477.55    | 441.88    | 562.34     | 379.18    | -16.0%               |
| Lloyds Banking Group | 45.86                         | 3.4%             | 46.69     | 44.82     | 54.33      | 38.51     | -15.6%               |
| <u>Rio Tinto</u>     | 5,140.00                      | -1.4%            | 5,404.05  | 5,031.20  | 6,406.00   | 4,424.50  | -19.8%               |
| Rolls-Royce          | 155.80                        | 6.8%             | 121.46    | 150.38    | 160.00     | 64.48     | -2.6%                |
| Royal Dutch Shell A  | 2,418.00                      | 4.5%             | 2,374.45  | 2,334.63  | 2,613.50   | 2,002.50  | -7.5%                |
| <u>Vodafone</u>      | 73.51                         | 1.8%             | 89.70     | 76.13     | 129.62     | 69.74     | -43.3%               |

#### **3x Long ETP performance U.K. stocks**

| Underlying stock     | Ticker      | 17-July | 18-July | 19-July | 20-July | 21-July | 1 Week | Last 20 days |
|----------------------|-------------|---------|---------|---------|---------|---------|--------|--------------|
| <u>AstraZeneca</u>   | <u>3LAZ</u> | -3.7%   | 2.3%    | 6.4%    | 5.5%    | 2.0%    | 12.9%  | 2.8%         |
| BAE Systems          | <u>3LBA</u> | 0.0%    | -0.9%   | 3.4%    | 2.6%    | -2.2%   | 2.8%   | 4.6%         |
| Barclays             | <u>3LBC</u> | 1.7%    | 6.4%    | 9.1%    | 0.2%    | -2.0%   | 15.8%  | 26.9%        |
| <u>BP</u>            | <u>3LBP</u> | -2.9%   | 4.2%    | 7.1%    | 1.5%    | 2.3%    | 12.6%  | 9.2%         |
| <u>Diageo</u>        | <u>3LDO</u> | -1.2%   | 0.5%    | 8.3%    | -4.1%   | 3.3%    | 6.5%   | 5.0%         |
| <u>Glencore</u>      | <u>3LGL</u> | -8.6%   | 0.2%    | -0.4%   | 12.6%   | 0.0%    | 2.7%   | 6.2%         |
| Lloyds Banking Group | <u>3LLL</u> | 3.0%    | 5.7%    | 6.7%    | -2.4%   | -3.1%   | 9.8%   | 13.0%        |
| <u>Rio Tinto</u>     | <u>3LRI</u> | -7.4%   | 1.4%    | -0.9%   | 4.5%    | -2.0%   | -4.6%  | 5.7%         |
| Rolls-Royce          | <u>3LRR</u> | 0.4%    | 0.5%    | 9.3%    | 6.8%    | 2.7%    | 20.8%  | 7.4%         |
| Royal Dutch Shell A  | <u>3LRD</u> | -0.9%   | 1.9%    | 5.9%    | 3.4%    | 2.8%    | 13.6%  | 10.5%        |
| <u>Vodafone</u>      | <u>3LVO</u> | -1.4%   | -1.9%   | 8.5%    | 1.5%    | -1.5%   | 5.0%   | 2.1%         |

#### **3x Short ETP performance U.K. stocks**

| Underlying stock     | Ticker      | 17-July | 18-July | 19-July | 20-July | 21-July | 1 Week | Last 20 days |
|----------------------|-------------|---------|---------|---------|---------|---------|--------|--------------|
| <u>AstraZeneca</u>   | <u>3SAZ</u> | 3.7%    | -2.4%   | -6.2%   | -5.6%   | -2.0%   | -12.2% | -5.0%        |
| BAE Systems          | <u>3SBA</u> | 0.2%    | 0.7%    | -3.2%   | -2.7%   | 2.2%    | -3.0%  | -5.0%        |
| <u>Barclays</u>      | <u>3SBC</u> | -1.7%   | -6.3%   | -9.2%   | -0.1%   | 2.0%    | -14.8% | -23.5%       |
| <u>BP</u>            | <u>3SBP</u> | 2.8%    | -4.0%   | -7.2%   | -1.7%   | -2.2%   | -12.0% | -10.4%       |
| <u>Diageo</u>        | <u>3SDO</u> | 1.3%    | -0.5%   | -8.4%   | 4.1%    | -3.3%   | -7.0%  | -6.2%        |
| <u>Glencore</u>      | <u>3SGL</u> | 8.6%    | -0.2%   | 0.4%    | -12.6%  | 0.0%    | -4.9%  | -13.3%       |
| Lloyds Banking Group | <u>3SLL</u> | -3.3%   | -5.6%   | -6.3%   | 2.1%    | 3.2%    | -9.8%  | -13.3%       |
| <u>Rio Tinto</u>     | <u>3SRI</u> | 7.4%    | -1.4%   | 0.9%    | -4.6%   | 2.0%    | 4.0%   | -8.5%        |
| Rolls-Royce          | <u>3SRR</u> | -0.4%   | -0.5%   | -9.2%   | -6.8%   | -2.7%   | -18.5% | -11.1%       |
| Royal Dutch Shell A  | <u>3SRD</u> | 0.9%    | -1.9%   | -5.7%   | -4.0%   | -2.5%   | -12.5% | -10.8%       |
| <u>Vodafone</u>      | <u>3SVO</u> | 1.4%    | 2.0%    | -8.5%   | -1.7%   | 1.5%    | -5.6%  | -4.2%        |