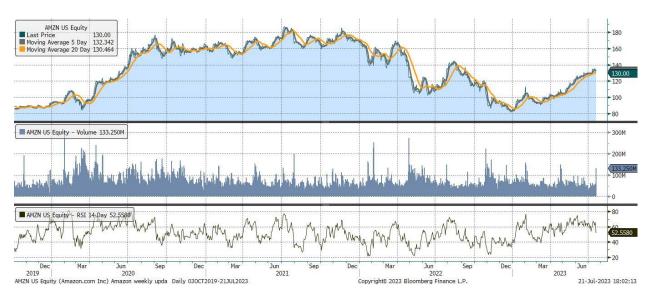

#### Data and charts

All performance data to 21 July 2023. Data and charts sourced from Bloomberg, unless otherwise indicated.

| Underlying Stock | Closing Price<br>21 July 2023 | Weekly<br>change | MA 20d | MA 50d | High – 52w | Low – 52w | Price vs<br>52w High |
|------------------|-------------------------------|------------------|--------|--------|------------|-----------|----------------------|
| <u>Alibaba</u>   | 92.17                         | -2.5%            | 88.92  | 86.72  | 121.30     | 58.01     | -24.0%               |
| <u>Alphabet</u>  | 120.02                        | -4.3%            | 103.22 | 121.31 | 129.03     | 83.34     | -7.0%                |
| <u>Amazon</u>    | 130.00                        | -3.5%            | 105.00 | 123.96 | 146.57     | 81.44     | -11.3%               |
| AMD              | 110.95                        | -4.3%            | 85.71  | 113.61 | 132.80     | 54.58     | -16.5%               |
| <u>Apple</u>     | 191.94                        | 0.7%             | 157.23 | 182.78 | 198.22     | 124.18    | -3.2%                |
| <u>Coinbase</u>  | 100.82                        | -4.3%            | 59.68  | 68.11  | 116.30     | 31.55     | -13.3%               |
| <u>Facebook</u>  | 294.26                        | -4.7%            | 185.92 | 273.63 | 318.68     | 88.10     | -7.7%                |
| <u>Microsoft</u> | 343.77                        | -0.4%            | 274.08 | 331.16 | 366.77     | 213.46    | -6.3%                |
| MicroStrategy    | 436.65                        | -4.8%            | 261.28 | 329.76 | 475.00     | 132.62    | -8.1%                |
| <u>Moderna</u>   | 126.43                        | 4.2%             | 151.98 | 125.48 | 217.20     | 115.06    | -41.8%               |
| <u>Netflix</u>   | 427.50                        | -3.3%            | 334.24 | 407.63 | 485.00     | 211.52    | -11.9%               |
| <u>NIO</u>       | 10.58                         | 0.4%             | 10.10  | 8.92   | 22.73      | 7.00      | -53.5%               |
| <u>NVIDIA</u>    | 443.09                        | -2.6%            | 245.00 | 389.62 | 480.34     | 108.14    | -7.8%                |
| <u>Palantir</u>  | 16.43                         | 0.2%             | 9.41   | 14.34  | 18.99      | 5.93      | -13.5%               |
| <u>PayPal</u>    | 73.00                         | 1.2%             | 74.82  | 65.75  | 102.99     | 58.96     | -29.1%               |
| <u>Spotify</u>   | 171.71                        | -0.2%            | 116.68 | 155.62 | 181.94     | 69.49     | -5.6%                |