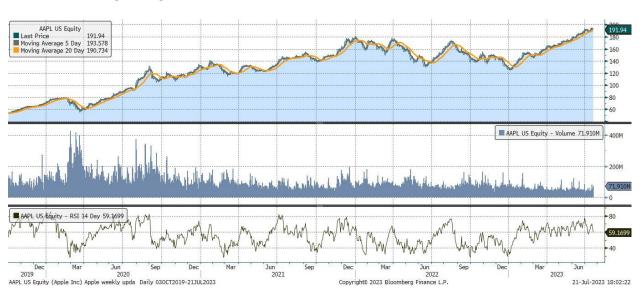

#### Data and charts

All performance data to 21 July 2023. Data and charts sourced from Bloomberg, unless otherwise indicated.

| Underlying Stock | Closing Price<br>21 July 2023 | Weekly<br>change | MA 20d | MA 50d | High – 52w | Low – 52w | Price vs<br>52w High |
|------------------|-------------------------------|------------------|--------|--------|------------|-----------|----------------------|
| <u>Alibaba</u>   | 92.17                         | -2.5%            | 88.92  | 86.72  | 121.30     | 58.01     | -24.0%               |
| <u>Alphabet</u>  | 120.02                        | -4.3%            | 103.22 | 121.31 | 129.03     | 83.34     | -7.0%                |
| <u>Amazon</u>    | 130.00                        | -3.5%            | 105.00 | 123.96 | 146.57     | 81.44     | -11.3%               |
| AMD              | 110.95                        | -4.3%            | 85.71  | 113.61 | 132.80     | 54.58     | -16.5%               |
| <u>Apple</u>     | 191.94                        | 0.7%             | 157.23 | 182.78 | 198.22     | 124.18    | -3.2%                |
| <u>Coinbase</u>  | 100.82                        | -4.3%            | 59.68  | 68.11  | 116.30     | 31.55     | -13.3%               |
| <u>Facebook</u>  | 294.26                        | -4.7%            | 185.92 | 273.63 | 318.68     | 88.10     | -7.7%                |
| <u>Microsoft</u> | 343.77                        | -0.4%            | 274.08 | 331.16 | 366.77     | 213.46    | -6.3%                |
| MicroStrategy    | 436.65                        | -4.8%            | 261.28 | 329.76 | 475.00     | 132.62    | -8.1%                |
| <u>Moderna</u>   | 126.43                        | 4.2%             | 151.98 | 125.48 | 217.20     | 115.06    | -41.8%               |
| <u>Netflix</u>   | 427.50                        | -3.3%            | 334.24 | 407.63 | 485.00     | 211.52    | -11.9%               |
| <u>NIO</u>       | 10.58                         | 0.4%             | 10.10  | 8.92   | 22.73      | 7.00      | -53.5%               |
| <u>NVIDIA</u>    | 443.09                        | -2.6%            | 245.00 | 389.62 | 480.34     | 108.14    | -7.8%                |
| <u>Palantir</u>  | 16.43                         | 0.2%             | 9.41   | 14.34  | 18.99      | 5.93      | -13.5%               |
| <u>PayPal</u>    | 73.00                         | 1.2%             | 74.82  | 65.75  | 102.99     | 58.96     | -29.1%               |
| <u>Spotify</u>   | 171.71                        | -0.2%            | 116.68 | 155.62 | 181.94     | 69.49     | -5.6%                |