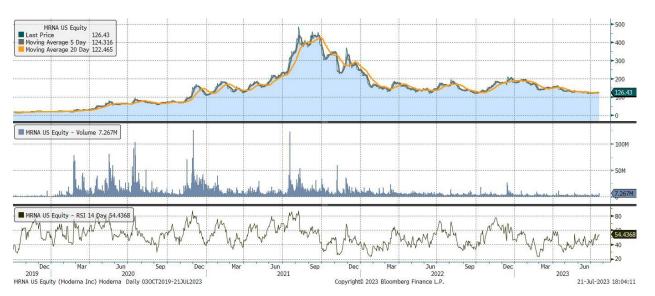

#### Data and charts

All performance data to 21 July 2023. Data and charts sourced from Bloomberg, unless otherwise indicated.

| Underlying Stock | Closing Price<br>21 July 2023 | Weekly<br>change | MA 20d | MA 50d | High – 52w | Low – 52w | Price vs<br>52w High |
|------------------|-------------------------------|------------------|--------|--------|------------|-----------|----------------------|
| <u>Alibaba</u>   | 92.17                         | -2.5%            | 88.92  | 86.72  | 121.30     | 58.01     | -24.0%               |
| <u>Alphabet</u>  | 120.02                        | -4.3%            | 103.22 | 121.31 | 129.03     | 83.34     | -7.0%                |
| <u>Amazon</u>    | 130.00                        | -3.5%            | 105.00 | 123.96 | 146.57     | 81.44     | -11.3%               |
| AMD              | 110.95                        | -4.3%            | 85.71  | 113.61 | 132.80     | 54.58     | -16.5%               |
| <u>Apple</u>     | 191.94                        | 0.7%             | 157.23 | 182.78 | 198.22     | 124.18    | -3.2%                |
| <u>Coinbase</u>  | 100.82                        | -4.3%            | 59.68  | 68.11  | 116.30     | 31.55     | -13.3%               |
| <u>Facebook</u>  | 294.26                        | -4.7%            | 185.92 | 273.63 | 318.68     | 88.10     | -7.7%                |
| <u>Microsoft</u> | 343.77                        | -0.4%            | 274.08 | 331.16 | 366.77     | 213.46    | -6.3%                |
| MicroStrategy    | 436.65                        | -4.8%            | 261.28 | 329.76 | 475.00     | 132.62    | -8.1%                |
| <u>Moderna</u>   | 126.43                        | 4.2%             | 151.98 | 125.48 | 217.20     | 115.06    | -41.8%               |
| <u>Netflix</u>   | 427.50                        | -3.3%            | 334.24 | 407.63 | 485.00     | 211.52    | -11.9%               |
| <u>NIO</u>       | 10.58                         | 0.4%             | 10.10  | 8.92   | 22.73      | 7.00      | -53.5%               |
| <u>NVIDIA</u>    | 443.09                        | -2.6%            | 245.00 | 389.62 | 480.34     | 108.14    | -7.8%                |
| <u>Palantir</u>  | 16.43                         | 0.2%             | 9.41   | 14.34  | 18.99      | 5.93      | -13.5%               |
| <u>PayPal</u>    | 73.00                         | 1.2%             | 74.82  | 65.75  | 102.99     | 58.96     | -29.1%               |
| <u>Spotify</u>   | 171.71                        | -0.2%            | 116.68 | 155.62 | 181.94     | 69.49     | -5.6%                |