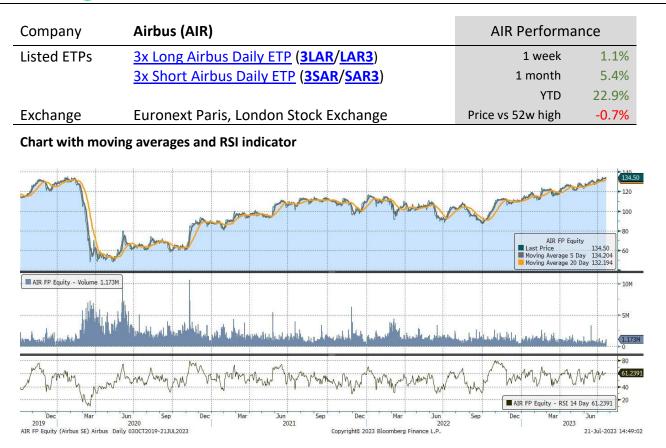

|                    | •                             | •                |        | •      |            |           |                      |
|--------------------|-------------------------------|------------------|--------|--------|------------|-----------|----------------------|
| Underlying Stock   | Closing Price<br>21 July 2023 | Weekly<br>change | MA 20d | MA 50d | High – 52w | Low – 52w | Price vs 52w<br>High |
| <u>Airbus</u>      | 1.1%                          | 119.41           | 129.12 | 135.42 | 86.52      | -0.7%     | 1.1%                 |
| AXA                | 5.2%                          | 27.24            | 26.77  | 30.34  | 20.79      | -8.7%     | 5.2%                 |
| BNP-Paribas        | 2.4%                          | 56.09            | 56.74  | 67.02  | 41.53      | -13.4%    | 2.4%                 |
| <u>Danone</u>      | 1.7%                          | 53.36            | 56.06  | 61.88  | 46.75      | -8.6%     | 1.7%                 |
| <u>Enel</u>        | 1.6%                          | 5.48             | 6.09   | 6.38   | 3.96       | -0.7%     | 1.6%                 |
| <u>Eni</u>         | 1.6%                          | 13.42            | 13.14  | 14.98  | 10.42      | -8.9%     | 1.6%                 |
| Intesa Sanpaolo    | 4.1%                          | 2.27             | 2.36   | 2.60   | 1.58       | -2.8%     | 4.1%                 |
| <u>L'Oréal</u>     | -2.5%                         | 380.53           | 410.93 | 442.60 | 300.70     | -7.1%     | -2.5%                |
| <u>LVMH</u>        | -2.7%                         | 783.59           | 845.83 | 904.60 | 594.70     | -4.1%     | -2.7%                |
| <u>Safran</u>      | 3.4%                          | 128.74           | 139.22 | 145.52 | 89.41      | -2.6%     | 3.4%                 |
| <u>Sanofi</u>      | 5.2%                          | 92.22            | 96.82  | 105.18 | 76.45      | -6.2%     | 5.2%                 |
| Schneider Electric | 0.2%                          | 148.20           | 161.95 | 167.98 | 111.14     | -3.2%     | 0.2%                 |
| STMicroelectronics | -3.4%                         | 40.64            | 43.40  | 49.13  | 30.09      | -7.0%     | -3.4%                |
| Total Energies     | 5.3%                          | 55.95            | 53.71  | 60.93  | 45.33      | -11.4%    | 5.3%                 |
| <u>UniCredit</u>   | 1.9%                          | 16.62            | 19.88  | 22.31  | 8.24       | -0.5%     | 1.9%                 |
| <u>Volkswagen</u>  | 1.4%                          | 122.63           | 122.75 | 143.20 | 103.92     | -12.8%    | 1.4%                 |

#### **3x Long ETP performance E.U. Stocks**

| Underlying stock          | Ticker      | 17-July | 18-July | 19-July | 20-July | 21-July | 1 Week | Last 20 days |
|---------------------------|-------------|---------|---------|---------|---------|---------|--------|--------------|
| <u>Airbus</u>             | <u>3LAR</u> | 1.0%    | 1.1%    | 0.7%    | 0.5%    | -0.3%   | 3.1%   | 6.4%         |
| AXA                       | <u>3LAX</u> | 1.3%    | 1.3%    | 0.6%    | 8.0%    | 3.9%    | 15.8%  | 6.5%         |
| BNP-Paribas               | <u>3LBN</u> | 0.2%    | 4.7%    | 1.8%    | 0.4%    | -0.2%   | 7.1%   | -0.8%        |
| <u>Danone</u>             | <u>3LDA</u> | -2.4%   | 0.9%    | 0.9%    | 2.6%    | 2.9%    | 4.9%   | 3.0%         |
| <u>Enel</u>               | <u>3LNL</u> | -0.5%   | 2.2%    | -0.1%   | 0.9%    | 2.0%    | 4.5%   | -1.4%        |
| <u>Eni</u>                | <u>3LEN</u> | -3.0%   | 3.0%    | 0.0%    | 2.4%    | 2.2%    | 4.5%   | 2.9%         |
| Intesa Sanpaolo           | <u>3LSP</u> | 0.5%    | 3.8%    | 3.1%    | 3.6%    | 1.0%    | 12.5%  | 13.1%        |
| <u>L'Oréal</u>            | <u>3LOR</u> | -5.5%   | -4.1%   | -1.5%   | -3.9%   | 7.6%    | -7.8%  | -10.1%       |
| <u>LVMH</u>               | <u>3LLV</u> | -11.3%  | 0.1%    | -3.1%   | 1.2%    | 4.9%    | -8.7%  | 1.9%         |
| <u>Safran</u>             | <u>3LSA</u> | -0.2%   | 3.2%    | 1.1%    | 5.3%    | 0.5%    | 10.2%  | 2.3%         |
| <u>Sanofi</u>             | <u>3LSN</u> | 1.4%    | 5.6%    | -0.1%   | 7.3%    | 1.0%    | 16.0%  | 1.6%         |
| Schneider Electric        | <u>3LSE</u> | -3.4%   | 1.2%    | -6.1%   | 4.6%    | 4.2%    | 0.1%   | 0.8%         |
| <b>STMicroelectronics</b> | <u>3LST</u> | -3.4%   | -0.1%   | 0.9%    | -4.6%   | -3.4%   | -10.2% | -1.4%        |
| Total Energies            | <u>3LTO</u> | -2.0%   | 3.5%    | 4.4%    | 5.6%    | 3.9%    | 16.2%  | 0.3%         |
| <u>UniCredit</u>          | <u>3LCR</u> | 3.1%    | 0.6%    | -1.3%   | 3.1%    | 0.0%    | 5.5%   | 14.7%        |
| <u>Volkswagen</u>         | <u>3LVW</u> | -2.8%   | 1.6%    | 2.5%    | 0.7%    | 2.0%    | 4.0%   | 2.6%         |

| Underlying stock     | Ticker      | 17-July | 18-July | 19-July | 20-July | 21-July | 1 Week | Last 20 days |
|----------------------|-------------|---------|---------|---------|---------|---------|--------|--------------|
| <u>Airbus</u>        | <u>3SAR</u> | -1.1%   | -1.1%   | -0.7%   | -0.5%   | 0.2%    | -3.2%  | -7.4%        |
| <u>AXA</u>           | <u>3SAX</u> | -1.3%   | -1.3%   | -0.7%   | -8.0%   | -3.9%   | -14.4% | -9.6%        |
| BNP-Paribas          | <u>3SBN</u> | -0.3%   | -4.7%   | -1.8%   | -0.4%   | 0.2%    | -6.9%  | -1.9%        |
| <u>Danone</u>        | <u>3SDA</u> | 2.3%    | -0.9%   | -0.9%   | -2.6%   | -2.9%   | -5.0%  | -3.5%        |
| <u>Enel</u>          | <u>3SNL</u> | 0.4%    | -2.2%   | 0.1%    | -0.9%   | -2.0%   | -4.5%  | -0.9%        |
| <u>Eni</u>           | <u>3SEN</u> | 3.0%    | -3.1%   | 0.0%    | -2.4%   | -2.2%   | -4.7%  | -4.6%        |
| Intesa Sanpaolo      | <u>3SSP</u> | -0.5%   | -3.8%   | -3.1%   | -3.6%   | -1.1%   | -11.6% | -13.2%       |
| <u>L'Oréal</u>       | <u>3SOR</u> | 5.5%    | 4.1%    | 1.5%    | 3.9%    | -7.6%   | 7.1%   | 8.1%         |
| <u>LVMH</u>          | <u>3SLV</u> | 11.3%   | -0.1%   | 3.1%    | -1.2%   | -4.9%   | 7.7%   | -6.2%        |
| <u>Safran</u>        | <u>3SSA</u> | 0.2%    | -3.2%   | -1.2%   | -5.3%   | -0.5%   | -9.7%  | -4.6%        |
| <u>Sanofi</u>        | <u>3SSN</u> | -1.4%   | -5.6%   | 0.1%    | -7.3%   | -1.0%   | -14.6% | -3.5%        |
| Schneider Electric   | <u>355E</u> | 3.4%    | -1.2%   | 6.1%    | -4.6%   | -4.2%   | -1.1%  | -3.8%        |
| STMicroelectronics   | <u>3SST</u> | 3.4%    | 0.1%    | -0.9%   | 4.5%    | 3.4%    | 10.9%  | -4.1%        |
| <b>TotalEnergies</b> | <u>3STO</u> | 1.9%    | -3.5%   | -4.4%   | -5.6%   | -3.9%   | -14.7% | -3.9%        |
| <u>UniCredit</u>     | <u>3SCR</u> | -3.1%   | -0.6%   | 1.3%    | -3.2%   | 0.0%    | -5.5%  | -14.6%       |
| <u>Volkswagen</u>    | <u>3SVW</u> | 2.7%    | -1.6%   | -2.5%   | -0.7%   | -2.1%   | -4.2%  | -3.5%        |