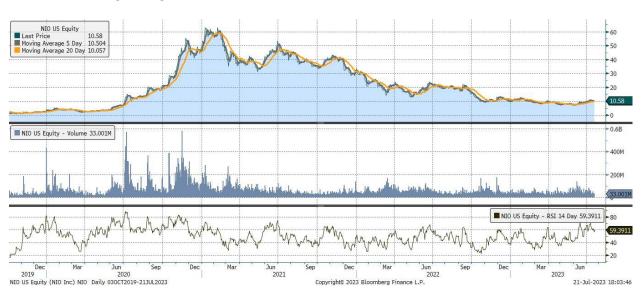

#### Data and charts

All performance data to 21 July 2023. Data and charts sourced from Bloomberg, unless otherwise indicated.

| Underlying Stock | Closing Price<br>21 July 2023 | Weekly<br>change | MA 20d | MA 50d | High – 52w | Low – 52w | Price vs<br>52w High |
|------------------|-------------------------------|------------------|--------|--------|------------|-----------|----------------------|
| <u>Alibaba</u>   | 92.17                         | -2.5%            | 88.92  | 86.72  | 121.30     | 58.01     | -24.0%               |
| <u>Alphabet</u>  | 120.02                        | -4.3%            | 103.22 | 121.31 | 129.03     | 83.34     | -7.0%                |
| <u>Amazon</u>    | 130.00                        | -3.5%            | 105.00 | 123.96 | 146.57     | 81.44     | -11.3%               |
| AMD              | 110.95                        | -4.3%            | 85.71  | 113.61 | 132.80     | 54.58     | -16.5%               |
| <u>Apple</u>     | 191.94                        | 0.7%             | 157.23 | 182.78 | 198.22     | 124.18    | -3.2%                |
| <u>Coinbase</u>  | 100.82                        | -4.3%            | 59.68  | 68.11  | 116.30     | 31.55     | -13.3%               |
| <u>Facebook</u>  | 294.26                        | -4.7%            | 185.92 | 273.63 | 318.68     | 88.10     | -7.7%                |
| <u>Microsoft</u> | 343.77                        | -0.4%            | 274.08 | 331.16 | 366.77     | 213.46    | -6.3%                |
| MicroStrategy    | 436.65                        | -4.8%            | 261.28 | 329.76 | 475.00     | 132.62    | -8.1%                |
| <u>Moderna</u>   | 126.43                        | 4.2%             | 151.98 | 125.48 | 217.20     | 115.06    | -41.8%               |
| <u>Netflix</u>   | 427.50                        | -3.3%            | 334.24 | 407.63 | 485.00     | 211.52    | -11.9%               |
| <u>NIO</u>       | 10.58                         | 0.4%             | 10.10  | 8.92   | 22.73      | 7.00      | -53.5%               |
| <u>NVIDIA</u>    | 443.09                        | -2.6%            | 245.00 | 389.62 | 480.34     | 108.14    | -7.8%                |
| <u>Palantir</u>  | 16.43                         | 0.2%             | 9.41   | 14.34  | 18.99      | 5.93      | -13.5%               |
| <u>PayPal</u>    | 73.00                         | 1.2%             | 74.82  | 65.75  | 102.99     | 58.96     | -29.1%               |
| <u>Spotify</u>   | 171.71                        | -0.2%            | 116.68 | 155.62 | 181.94     | 69.49     | -5.6%                |