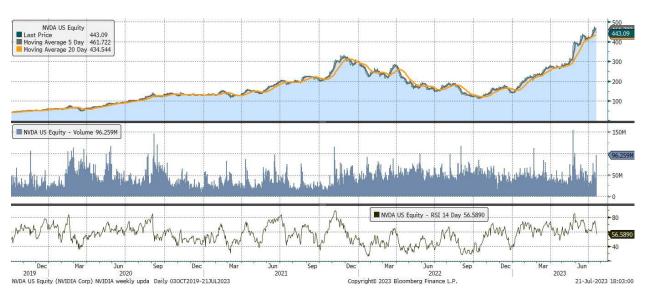

#### Data and charts

All performance data to 21 July 2023. Data and charts sourced from Bloomberg, unless otherwise indicated.

| Underlying Stock | Closing Price<br>21 July 2023 | Weekly<br>change | MA 20d | MA 50d | High – 52w | Low – 52w | Price vs<br>52w High |
|------------------|-------------------------------|------------------|--------|--------|------------|-----------|----------------------|
| <u>Alibaba</u>   | 92.17                         | -2.5%            | 88.92  | 86.72  | 121.30     | 58.01     | -24.0%               |
| <u>Alphabet</u>  | 120.02                        | -4.3%            | 103.22 | 121.31 | 129.03     | 83.34     | -7.0%                |
| <u>Amazon</u>    | 130.00                        | -3.5%            | 105.00 | 123.96 | 146.57     | 81.44     | -11.3%               |
| AMD              | 110.95                        | -4.3%            | 85.71  | 113.61 | 132.80     | 54.58     | -16.5%               |
| <u>Apple</u>     | 191.94                        | 0.7%             | 157.23 | 182.78 | 198.22     | 124.18    | -3.2%                |
| <u>Coinbase</u>  | 100.82                        | -4.3%            | 59.68  | 68.11  | 116.30     | 31.55     | -13.3%               |
| <u>Facebook</u>  | 294.26                        | -4.7%            | 185.92 | 273.63 | 318.68     | 88.10     | -7.7%                |
| <u>Microsoft</u> | 343.77                        | -0.4%            | 274.08 | 331.16 | 366.77     | 213.46    | -6.3%                |
| MicroStrategy    | 436.65                        | -4.8%            | 261.28 | 329.76 | 475.00     | 132.62    | -8.1%                |
| <u>Moderna</u>   | 126.43                        | 4.2%             | 151.98 | 125.48 | 217.20     | 115.06    | -41.8%               |
| <u>Netflix</u>   | 427.50                        | -3.3%            | 334.24 | 407.63 | 485.00     | 211.52    | -11.9%               |
| <u>NIO</u>       | 10.58                         | 0.4%             | 10.10  | 8.92   | 22.73      | 7.00      | -53.5%               |
| <u>NVIDIA</u>    | 443.09                        | -2.6%            | 245.00 | 389.62 | 480.34     | 108.14    | -7.8%                |
| <u>Palantir</u>  | 16.43                         | 0.2%             | 9.41   | 14.34  | 18.99      | 5.93      | -13.5%               |
| <u>PayPal</u>    | 73.00                         | 1.2%             | 74.82  | 65.75  | 102.99     | 58.96     | -29.1%               |
| <u>Spotify</u>   | 171.71                        | -0.2%            | 116.68 | 155.62 | 181.94     | 69.49     | -5.6%                |