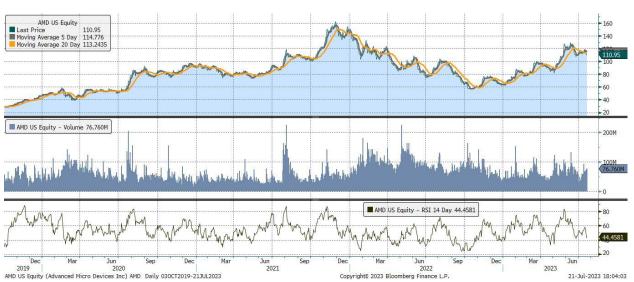

#### Data and charts

All performance data to 21 July 2023. Data and charts sourced from Bloomberg, unless otherwise indicated.

| Underlying Stock | Closing Price<br>21 July 2023 | Weekly<br>change | MA 20d | MA 50d | High – 52w | Low – 52w | Price vs<br>52w High |
|------------------|-------------------------------|------------------|--------|--------|------------|-----------|----------------------|
| <u>Alibaba</u>   | 92.17                         | -2.5%            | 88.92  | 86.72  | 121.30     | 58.01     | -24.0%               |
| <u>Alphabet</u>  | 120.02                        | -4.3%            | 103.22 | 121.31 | 129.03     | 83.34     | -7.0%                |
| <u>Amazon</u>    | 130.00                        | -3.5%            | 105.00 | 123.96 | 146.57     | 81.44     | -11.3%               |
| AMD              | 110.95                        | -4.3%            | 85.71  | 113.61 | 132.80     | 54.58     | -16.5%               |
| <u>Apple</u>     | 191.94                        | 0.7%             | 157.23 | 182.78 | 198.22     | 124.18    | -3.2%                |
| <u>Coinbase</u>  | 100.82                        | -4.3%            | 59.68  | 68.11  | 116.30     | 31.55     | -13.3%               |
| <u>Facebook</u>  | 294.26                        | -4.7%            | 185.92 | 273.63 | 318.68     | 88.10     | -7.7%                |
| <u>Microsoft</u> | 343.77                        | -0.4%            | 274.08 | 331.16 | 366.77     | 213.46    | -6.3%                |
| MicroStrategy    | 436.65                        | -4.8%            | 261.28 | 329.76 | 475.00     | 132.62    | -8.1%                |
| <u>Moderna</u>   | 126.43                        | 4.2%             | 151.98 | 125.48 | 217.20     | 115.06    | -41.8%               |
| <u>Netflix</u>   | 427.50                        | -3.3%            | 334.24 | 407.63 | 485.00     | 211.52    | -11.9%               |
| <u>NIO</u>       | 10.58                         | 0.4%             | 10.10  | 8.92   | 22.73      | 7.00      | -53.5%               |
| <u>NVIDIA</u>    | 443.09                        | -2.6%            | 245.00 | 389.62 | 480.34     | 108.14    | -7.8%                |
| <u>Palantir</u>  | 16.43                         | 0.2%             | 9.41   | 14.34  | 18.99      | 5.93      | -13.5%               |
| <u>PayPal</u>    | 73.00                         | 1.2%             | 74.82  | 65.75  | 102.99     | 58.96     | -29.1%               |
| <u>Spotify</u>   | 171.71                        | -0.2%            | 116.68 | 155.62 | 181.94     | 69.49     | -5.6%                |