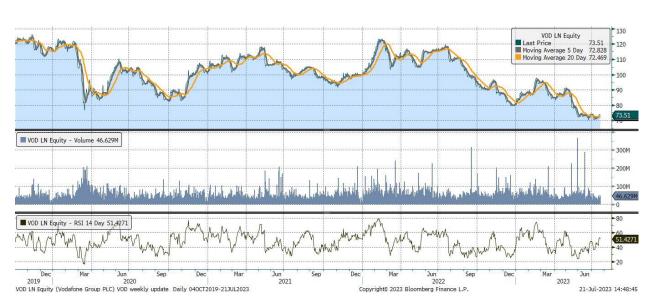

|                      | •                             | •                | •         | •         |            |           |                      |
|----------------------|-------------------------------|------------------|-----------|-----------|------------|-----------|----------------------|
| Underlying Stock     | Closing Price<br>21 July 2023 | Weekly<br>change | MA 20d    | MA 50d    | High – 52w | Low – 52w | Price vs<br>52w High |
| <u>AstraZeneca</u>   | 10,770.00                     | 4.3%             | 11,109.75 | 11,323.00 | 12,390.00  | 9,500.00  | -13.1%               |
| BAE Systems          | 927.40                        | 1.0%             | 892.71    | 940.74    | 1,037.00   | 702.20    | -10.6%               |
| <u>Barclays</u>      | 163.26                        | 5.3%             | 158.63    | 154.48    | 193.16     | 128.16    | -15.5%               |
| <u>BP</u>            | 475.80                        | 4.2%             | 490.03    | 466.50    | 570.50     | 374.30    | -16.6%               |
| <u>Diageo</u>        | 3,437.50                      | 2.3%             | 3,574.50  | 3,386.51  | 3,960.00   | 3,246.50  | -13.2%               |
| <u>Glencore</u>      | 472.55                        | 1.2%             | 477.55    | 441.88    | 562.34     | 379.18    | -16.0%               |
| Lloyds Banking Group | 45.86                         | 3.4%             | 46.69     | 44.82     | 54.33      | 38.51     | -15.6%               |
| <u>Rio Tinto</u>     | 5,140.00                      | -1.4%            | 5,404.05  | 5,031.20  | 6,406.00   | 4,424.50  | -19.8%               |
| Rolls-Royce          | 155.80                        | 6.8%             | 121.46    | 150.38    | 160.00     | 64.48     | -2.6%                |
| Royal Dutch Shell A  | 2,418.00                      | 4.5%             | 2,374.45  | 2,334.63  | 2,613.50   | 2,002.50  | -7.5%                |
| <u>Vodafone</u>      | 73.51                         | 1.8%             | 89.70     | 76.13     | 129.62     | 69.74     | -43.3%               |