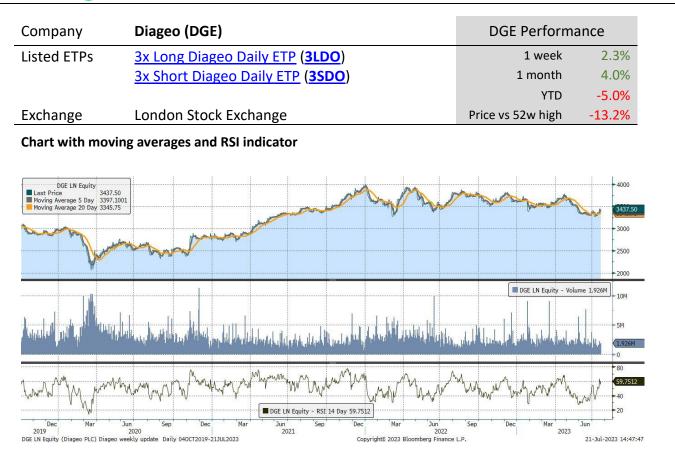

|                      | •                             | •                | •         | •         |            |           |                      |
|----------------------|-------------------------------|------------------|-----------|-----------|------------|-----------|----------------------|
| Underlying Stock     | Closing Price<br>21 July 2023 | Weekly<br>change | MA 20d    | MA 50d    | High – 52w | Low – 52w | Price vs<br>52w High |
| <u>AstraZeneca</u>   | 10,770.00                     | 4.3%             | 11,109.75 | 11,323.00 | 12,390.00  | 9,500.00  | -13.1%               |
| BAE Systems          | 927.40                        | 1.0%             | 892.71    | 940.74    | 1,037.00   | 702.20    | -10.6%               |
| <u>Barclays</u>      | 163.26                        | 5.3%             | 158.63    | 154.48    | 193.16     | 128.16    | -15.5%               |
| <u>BP</u>            | 475.80                        | 4.2%             | 490.03    | 466.50    | 570.50     | 374.30    | -16.6%               |
| <u>Diageo</u>        | 3,437.50                      | 2.3%             | 3,574.50  | 3,386.51  | 3,960.00   | 3,246.50  | -13.2%               |
| <u>Glencore</u>      | 472.55                        | 1.2%             | 477.55    | 441.88    | 562.34     | 379.18    | -16.0%               |
| Lloyds Banking Group | 45.86                         | 3.4%             | 46.69     | 44.82     | 54.33      | 38.51     | -15.6%               |
| <u>Rio Tinto</u>     | 5,140.00                      | -1.4%            | 5,404.05  | 5,031.20  | 6,406.00   | 4,424.50  | -19.8%               |
| Rolls-Royce          | 155.80                        | 6.8%             | 121.46    | 150.38    | 160.00     | 64.48     | -2.6%                |
| Royal Dutch Shell A  | 2,418.00                      | 4.5%             | 2,374.45  | 2,334.63  | 2,613.50   | 2,002.50  | -7.5%                |
| <u>Vodafone</u>      | 73.51                         | 1.8%             | 89.70     | 76.13     | 129.62     | 69.74     | -43.3%               |

#### **3x Long ETP performance U.K. stocks**

| Underlying stock     | Ticker      | 17-July | 18-July | 19-July | 20-July | 21-July | 1 Week | Last 20 days |
|----------------------|-------------|---------|---------|---------|---------|---------|--------|--------------|
| <u>AstraZeneca</u>   | <u>3LAZ</u> | -3.7%   | 2.3%    | 6.4%    | 5.5%    | 2.0%    | 12.9%  | 2.8%         |
| BAE Systems          | <u>3LBA</u> | 0.0%    | -0.9%   | 3.4%    | 2.6%    | -2.2%   | 2.8%   | 4.6%         |
| Barclays             | <u>3LBC</u> | 1.7%    | 6.4%    | 9.1%    | 0.2%    | -2.0%   | 15.8%  | 26.9%        |
| <u>BP</u>            | <u>3LBP</u> | -2.9%   | 4.2%    | 7.1%    | 1.5%    | 2.3%    | 12.6%  | 9.2%         |
| <u>Diageo</u>        | <u>3LDO</u> | -1.2%   | 0.5%    | 8.3%    | -4.1%   | 3.3%    | 6.5%   | 5.0%         |
| <u>Glencore</u>      | <u>3LGL</u> | -8.6%   | 0.2%    | -0.4%   | 12.6%   | 0.0%    | 2.7%   | 6.2%         |
| Lloyds Banking Group | <u>3LLL</u> | 3.0%    | 5.7%    | 6.7%    | -2.4%   | -3.1%   | 9.8%   | 13.0%        |
| <u>Rio Tinto</u>     | <u>3LRI</u> | -7.4%   | 1.4%    | -0.9%   | 4.5%    | -2.0%   | -4.6%  | 5.7%         |
| Rolls-Royce          | <u>3LRR</u> | 0.4%    | 0.5%    | 9.3%    | 6.8%    | 2.7%    | 20.8%  | 7.4%         |
| Royal Dutch Shell A  | <u>3LRD</u> | -0.9%   | 1.9%    | 5.9%    | 3.4%    | 2.8%    | 13.6%  | 10.5%        |
| <u>Vodafone</u>      | <u>3LVO</u> | -1.4%   | -1.9%   | 8.5%    | 1.5%    | -1.5%   | 5.0%   | 2.1%         |

#### **3x Short ETP performance U.K. stocks**

| Underlying stock     | Ticker      | 17-July | 18-July | 19-July | 20-July | 21-July | 1 Week | Last 20 days |
|----------------------|-------------|---------|---------|---------|---------|---------|--------|--------------|
| <u>AstraZeneca</u>   | <u>3SAZ</u> | 3.7%    | -2.4%   | -6.2%   | -5.6%   | -2.0%   | -12.2% | -5.0%        |
| BAE Systems          | <u>3SBA</u> | 0.2%    | 0.7%    | -3.2%   | -2.7%   | 2.2%    | -3.0%  | -5.0%        |
| <u>Barclays</u>      | <u>3SBC</u> | -1.7%   | -6.3%   | -9.2%   | -0.1%   | 2.0%    | -14.8% | -23.5%       |
| <u>BP</u>            | <u>3SBP</u> | 2.8%    | -4.0%   | -7.2%   | -1.7%   | -2.2%   | -12.0% | -10.4%       |
| <u>Diageo</u>        | <u>3SDO</u> | 1.3%    | -0.5%   | -8.4%   | 4.1%    | -3.3%   | -7.0%  | -6.2%        |
| <u>Glencore</u>      | <u>3SGL</u> | 8.6%    | -0.2%   | 0.4%    | -12.6%  | 0.0%    | -4.9%  | -13.3%       |
| Lloyds Banking Group | <u>3SLL</u> | -3.3%   | -5.6%   | -6.3%   | 2.1%    | 3.2%    | -9.8%  | -13.3%       |
| <u>Rio Tinto</u>     | <u>3SRI</u> | 7.4%    | -1.4%   | 0.9%    | -4.6%   | 2.0%    | 4.0%   | -8.5%        |
| Rolls-Royce          | <u>3SRR</u> | -0.4%   | -0.5%   | -9.2%   | -6.8%   | -2.7%   | -18.5% | -11.1%       |
| Royal Dutch Shell A  | <u>3SRD</u> | 0.9%    | -1.9%   | -5.7%   | -4.0%   | -2.5%   | -12.5% | -10.8%       |
| <u>Vodafone</u>      | <u>3SVO</u> | 1.4%    | 2.0%    | -8.5%   | -1.7%   | 1.5%    | -5.6%  | -4.2%        |