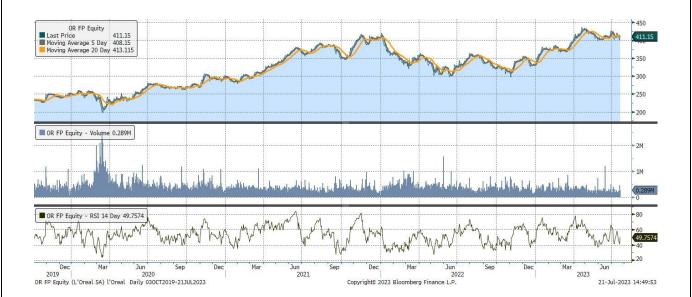

|                    | •                             | •                |        | •      |            |           |                      |
|--------------------|-------------------------------|------------------|--------|--------|------------|-----------|----------------------|
| Underlying Stock   | Closing Price<br>21 July 2023 | Weekly<br>change | MA 20d | MA 50d | High – 52w | Low – 52w | Price vs 52w<br>High |
| <u>Airbus</u>      | 1.1%                          | 119.41           | 129.12 | 135.42 | 86.52      | -0.7%     | 1.1%                 |
| AXA                | 5.2%                          | 27.24            | 26.77  | 30.34  | 20.79      | -8.7%     | 5.2%                 |
| BNP-Paribas        | 2.4%                          | 56.09            | 56.74  | 67.02  | 41.53      | -13.4%    | 2.4%                 |
| <u>Danone</u>      | 1.7%                          | 53.36            | 56.06  | 61.88  | 46.75      | -8.6%     | 1.7%                 |
| <u>Enel</u>        | 1.6%                          | 5.48             | 6.09   | 6.38   | 3.96       | -0.7%     | 1.6%                 |
| <u>Eni</u>         | 1.6%                          | 13.42            | 13.14  | 14.98  | 10.42      | -8.9%     | 1.6%                 |
| Intesa Sanpaolo    | 4.1%                          | 2.27             | 2.36   | 2.60   | 1.58       | -2.8%     | 4.1%                 |
| <u>L'Oréal</u>     | -2.5%                         | 380.53           | 410.93 | 442.60 | 300.70     | -7.1%     | -2.5%                |
| <u>LVMH</u>        | -2.7%                         | 783.59           | 845.83 | 904.60 | 594.70     | -4.1%     | -2.7%                |
| <u>Safran</u>      | 3.4%                          | 128.74           | 139.22 | 145.52 | 89.41      | -2.6%     | 3.4%                 |
| <u>Sanofi</u>      | 5.2%                          | 92.22            | 96.82  | 105.18 | 76.45      | -6.2%     | 5.2%                 |
| Schneider Electric | 0.2%                          | 148.20           | 161.95 | 167.98 | 111.14     | -3.2%     | 0.2%                 |
| STMicroelectronics | -3.4%                         | 40.64            | 43.40  | 49.13  | 30.09      | -7.0%     | -3.4%                |
| Total Energies     | 5.3%                          | 55.95            | 53.71  | 60.93  | 45.33      | -11.4%    | 5.3%                 |
| <u>UniCredit</u>   | 1.9%                          | 16.62            | 19.88  | 22.31  | 8.24       | -0.5%     | 1.9%                 |
| <u>Volkswagen</u>  | 1.4%                          | 122.63           | 122.75 | 143.20 | 103.92     | -12.8%    | 1.4%                 |