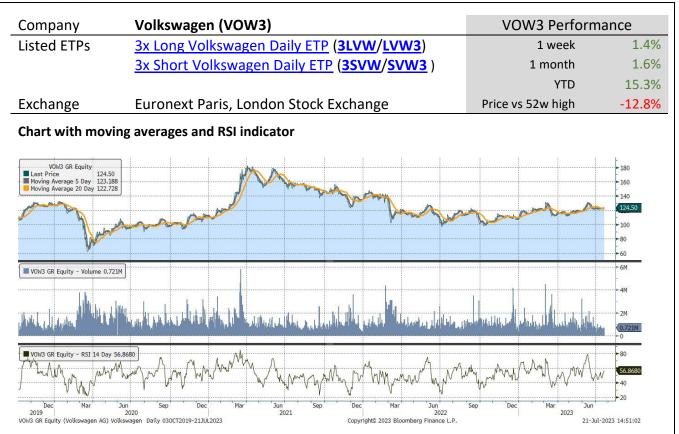

|                    | •                             | •                |        | •      |            |           |                      |
|--------------------|-------------------------------|------------------|--------|--------|------------|-----------|----------------------|
| Underlying Stock   | Closing Price<br>21 July 2023 | Weekly<br>change | MA 20d | MA 50d | High – 52w | Low – 52w | Price vs 52w<br>High |
| <u>Airbus</u>      | 1.1%                          | 119.41           | 129.12 | 135.42 | 86.52      | -0.7%     | 1.1%                 |
| AXA                | 5.2%                          | 27.24            | 26.77  | 30.34  | 20.79      | -8.7%     | 5.2%                 |
| BNP-Paribas        | 2.4%                          | 56.09            | 56.74  | 67.02  | 41.53      | -13.4%    | 2.4%                 |
| <u>Danone</u>      | 1.7%                          | 53.36            | 56.06  | 61.88  | 46.75      | -8.6%     | 1.7%                 |
| <u>Enel</u>        | 1.6%                          | 5.48             | 6.09   | 6.38   | 3.96       | -0.7%     | 1.6%                 |
| <u>Eni</u>         | 1.6%                          | 13.42            | 13.14  | 14.98  | 10.42      | -8.9%     | 1.6%                 |
| Intesa Sanpaolo    | 4.1%                          | 2.27             | 2.36   | 2.60   | 1.58       | -2.8%     | 4.1%                 |
| <u>L'Oréal</u>     | -2.5%                         | 380.53           | 410.93 | 442.60 | 300.70     | -7.1%     | -2.5%                |
| <u>LVMH</u>        | -2.7%                         | 783.59           | 845.83 | 904.60 | 594.70     | -4.1%     | -2.7%                |
| <u>Safran</u>      | 3.4%                          | 128.74           | 139.22 | 145.52 | 89.41      | -2.6%     | 3.4%                 |
| <u>Sanofi</u>      | 5.2%                          | 92.22            | 96.82  | 105.18 | 76.45      | -6.2%     | 5.2%                 |
| Schneider Electric | 0.2%                          | 148.20           | 161.95 | 167.98 | 111.14     | -3.2%     | 0.2%                 |
| STMicroelectronics | -3.4%                         | 40.64            | 43.40  | 49.13  | 30.09      | -7.0%     | -3.4%                |
| Total Energies     | 5.3%                          | 55.95            | 53.71  | 60.93  | 45.33      | -11.4%    | 5.3%                 |
| <u>UniCredit</u>   | 1.9%                          | 16.62            | 19.88  | 22.31  | 8.24       | -0.5%     | 1.9%                 |
| <u>Volkswagen</u>  | 1.4%                          | 122.63           | 122.75 | 143.20 | 103.92     | -12.8%    | 1.4%                 |