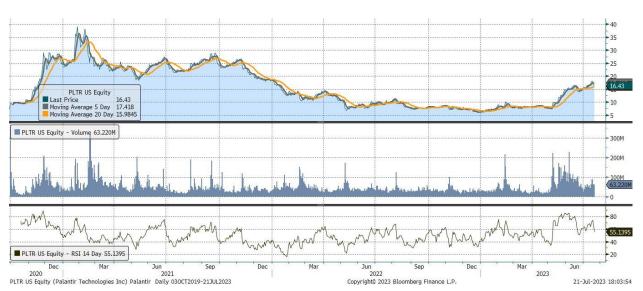

#### Data and charts

All performance data to 21 July 2023. Data and charts sourced from Bloomberg, unless otherwise indicated.

| Underlying Stock | Closing Price<br>21 July 2023 | Weekly<br>change | MA 20d | MA 50d | High – 52w | Low – 52w | Price vs<br>52w High |
|------------------|-------------------------------|------------------|--------|--------|------------|-----------|----------------------|
| <u>Alibaba</u>   | 92.17                         | -2.5%            | 88.92  | 86.72  | 121.30     | 58.01     | -24.0%               |
| <u>Alphabet</u>  | 120.02                        | -4.3%            | 103.22 | 121.31 | 129.03     | 83.34     | -7.0%                |
| <u>Amazon</u>    | 130.00                        | -3.5%            | 105.00 | 123.96 | 146.57     | 81.44     | -11.3%               |
| AMD              | 110.95                        | -4.3%            | 85.71  | 113.61 | 132.80     | 54.58     | -16.5%               |
| <u>Apple</u>     | 191.94                        | 0.7%             | 157.23 | 182.78 | 198.22     | 124.18    | -3.2%                |
| <u>Coinbase</u>  | 100.82                        | -4.3%            | 59.68  | 68.11  | 116.30     | 31.55     | -13.3%               |
| <u>Facebook</u>  | 294.26                        | -4.7%            | 185.92 | 273.63 | 318.68     | 88.10     | -7.7%                |
| <u>Microsoft</u> | 343.77                        | -0.4%            | 274.08 | 331.16 | 366.77     | 213.46    | -6.3%                |
| MicroStrategy    | 436.65                        | -4.8%            | 261.28 | 329.76 | 475.00     | 132.62    | -8.1%                |
| <u>Moderna</u>   | 126.43                        | 4.2%             | 151.98 | 125.48 | 217.20     | 115.06    | -41.8%               |
| <u>Netflix</u>   | 427.50                        | -3.3%            | 334.24 | 407.63 | 485.00     | 211.52    | -11.9%               |
| <u>NIO</u>       | 10.58                         | 0.4%             | 10.10  | 8.92   | 22.73      | 7.00      | -53.5%               |
| <u>NVIDIA</u>    | 443.09                        | -2.6%            | 245.00 | 389.62 | 480.34     | 108.14    | -7.8%                |
| <u>Palantir</u>  | 16.43                         | 0.2%             | 9.41   | 14.34  | 18.99      | 5.93      | -13.5%               |
| <u>PayPal</u>    | 73.00                         | 1.2%             | 74.82  | 65.75  | 102.99     | 58.96     | -29.1%               |
| <u>Spotify</u>   | 171.71                        | -0.2%            | 116.68 | 155.62 | 181.94     | 69.49     | -5.6%                |