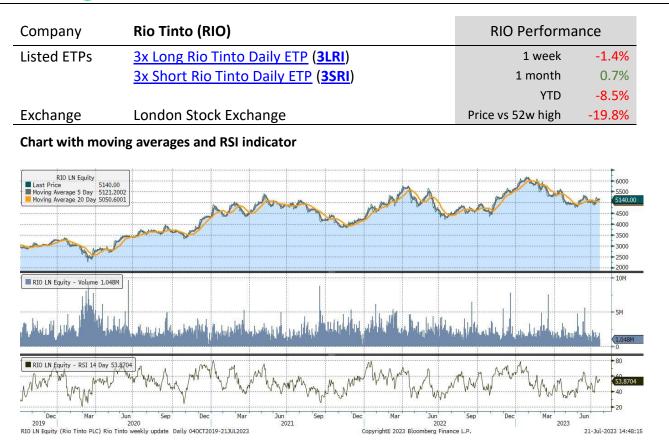

|                      | •                             | •                | •         | •         |            |           |                      |
|----------------------|-------------------------------|------------------|-----------|-----------|------------|-----------|----------------------|
| Underlying Stock     | Closing Price<br>21 July 2023 | Weekly<br>change | MA 20d    | MA 50d    | High – 52w | Low – 52w | Price vs<br>52w High |
| <u>AstraZeneca</u>   | 10,770.00                     | 4.3%             | 11,109.75 | 11,323.00 | 12,390.00  | 9,500.00  | -13.1%               |
| BAE Systems          | 927.40                        | 1.0%             | 892.71    | 940.74    | 1,037.00   | 702.20    | -10.6%               |
| <u>Barclays</u>      | 163.26                        | 5.3%             | 158.63    | 154.48    | 193.16     | 128.16    | -15.5%               |
| <u>BP</u>            | 475.80                        | 4.2%             | 490.03    | 466.50    | 570.50     | 374.30    | -16.6%               |
| <u>Diageo</u>        | 3,437.50                      | 2.3%             | 3,574.50  | 3,386.51  | 3,960.00   | 3,246.50  | -13.2%               |
| <u>Glencore</u>      | 472.55                        | 1.2%             | 477.55    | 441.88    | 562.34     | 379.18    | -16.0%               |
| Lloyds Banking Group | 45.86                         | 3.4%             | 46.69     | 44.82     | 54.33      | 38.51     | -15.6%               |
| <u>Rio Tinto</u>     | 5,140.00                      | -1.4%            | 5,404.05  | 5,031.20  | 6,406.00   | 4,424.50  | -19.8%               |
| Rolls-Royce          | 155.80                        | 6.8%             | 121.46    | 150.38    | 160.00     | 64.48     | -2.6%                |
| Royal Dutch Shell A  | 2,418.00                      | 4.5%             | 2,374.45  | 2,334.63  | 2,613.50   | 2,002.50  | -7.5%                |
| <u>Vodafone</u>      | 73.51                         | 1.8%             | 89.70     | 76.13     | 129.62     | 69.74     | -43.3%               |

#### **3x Long ETP performance U.K. stocks**

| Underlying stock     | Ticker      | 17-July | 18-July | 19-July | 20-July | 21-July | 1 Week | Last 20 days |
|----------------------|-------------|---------|---------|---------|---------|---------|--------|--------------|
| <u>AstraZeneca</u>   | <u>3LAZ</u> | -3.7%   | 2.3%    | 6.4%    | 5.5%    | 2.0%    | 12.9%  | 2.8%         |
| BAE Systems          | <u>3LBA</u> | 0.0%    | -0.9%   | 3.4%    | 2.6%    | -2.2%   | 2.8%   | 4.6%         |
| Barclays             | <u>3LBC</u> | 1.7%    | 6.4%    | 9.1%    | 0.2%    | -2.0%   | 15.8%  | 26.9%        |
| <u>BP</u>            | <u>3LBP</u> | -2.9%   | 4.2%    | 7.1%    | 1.5%    | 2.3%    | 12.6%  | 9.2%         |
| <u>Diageo</u>        | <u>3LDO</u> | -1.2%   | 0.5%    | 8.3%    | -4.1%   | 3.3%    | 6.5%   | 5.0%         |
| <u>Glencore</u>      | <u>3LGL</u> | -8.6%   | 0.2%    | -0.4%   | 12.6%   | 0.0%    | 2.7%   | 6.2%         |
| Lloyds Banking Group | <u>3LLL</u> | 3.0%    | 5.7%    | 6.7%    | -2.4%   | -3.1%   | 9.8%   | 13.0%        |
| <u>Rio Tinto</u>     | <u>3LRI</u> | -7.4%   | 1.4%    | -0.9%   | 4.5%    | -2.0%   | -4.6%  | 5.7%         |
| Rolls-Royce          | <u>3LRR</u> | 0.4%    | 0.5%    | 9.3%    | 6.8%    | 2.7%    | 20.8%  | 7.4%         |
| Royal Dutch Shell A  | <u>3LRD</u> | -0.9%   | 1.9%    | 5.9%    | 3.4%    | 2.8%    | 13.6%  | 10.5%        |
| <u>Vodafone</u>      | <u>3LVO</u> | -1.4%   | -1.9%   | 8.5%    | 1.5%    | -1.5%   | 5.0%   | 2.1%         |

#### **3x Short ETP performance U.K. stocks**

| Underlying stock     | Ticker      | 17-July | 18-July | 19-July | 20-July | 21-July | 1 Week | Last 20 days |
|----------------------|-------------|---------|---------|---------|---------|---------|--------|--------------|
| <u>AstraZeneca</u>   | <u>3SAZ</u> | 3.7%    | -2.4%   | -6.2%   | -5.6%   | -2.0%   | -12.2% | -5.0%        |
| BAE Systems          | <u>3SBA</u> | 0.2%    | 0.7%    | -3.2%   | -2.7%   | 2.2%    | -3.0%  | -5.0%        |
| <u>Barclays</u>      | <u>3SBC</u> | -1.7%   | -6.3%   | -9.2%   | -0.1%   | 2.0%    | -14.8% | -23.5%       |
| <u>BP</u>            | <u>3SBP</u> | 2.8%    | -4.0%   | -7.2%   | -1.7%   | -2.2%   | -12.0% | -10.4%       |
| <u>Diageo</u>        | <u>3SDO</u> | 1.3%    | -0.5%   | -8.4%   | 4.1%    | -3.3%   | -7.0%  | -6.2%        |
| <u>Glencore</u>      | <u>3SGL</u> | 8.6%    | -0.2%   | 0.4%    | -12.6%  | 0.0%    | -4.9%  | -13.3%       |
| Lloyds Banking Group | <u>3SLL</u> | -3.3%   | -5.6%   | -6.3%   | 2.1%    | 3.2%    | -9.8%  | -13.3%       |
| <u>Rio Tinto</u>     | <u>3SRI</u> | 7.4%    | -1.4%   | 0.9%    | -4.6%   | 2.0%    | 4.0%   | -8.5%        |
| Rolls-Royce          | <u>3SRR</u> | -0.4%   | -0.5%   | -9.2%   | -6.8%   | -2.7%   | -18.5% | -11.1%       |
| Royal Dutch Shell A  | <u>3SRD</u> | 0.9%    | -1.9%   | -5.7%   | -4.0%   | -2.5%   | -12.5% | -10.8%       |
| <u>Vodafone</u>      | <u>3SVO</u> | 1.4%    | 2.0%    | -8.5%   | -1.7%   | 1.5%    | -5.6%  | -4.2%        |