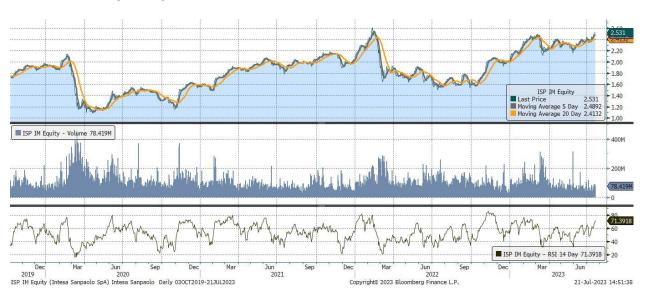

|                    | •                             | •                |        | •      |            |           |                      |
|--------------------|-------------------------------|------------------|--------|--------|------------|-----------|----------------------|
| Underlying Stock   | Closing Price<br>21 July 2023 | Weekly<br>change | MA 20d | MA 50d | High – 52w | Low – 52w | Price vs 52w<br>High |
| <u>Airbus</u>      | 1.1%                          | 119.41           | 129.12 | 135.42 | 86.52      | -0.7%     | 1.1%                 |
| AXA                | 5.2%                          | 27.24            | 26.77  | 30.34  | 20.79      | -8.7%     | 5.2%                 |
| BNP-Paribas        | 2.4%                          | 56.09            | 56.74  | 67.02  | 41.53      | -13.4%    | 2.4%                 |
| <u>Danone</u>      | 1.7%                          | 53.36            | 56.06  | 61.88  | 46.75      | -8.6%     | 1.7%                 |
| <u>Enel</u>        | 1.6%                          | 5.48             | 6.09   | 6.38   | 3.96       | -0.7%     | 1.6%                 |
| <u>Eni</u>         | 1.6%                          | 13.42            | 13.14  | 14.98  | 10.42      | -8.9%     | 1.6%                 |
| Intesa Sanpaolo    | 4.1%                          | 2.27             | 2.36   | 2.60   | 1.58       | -2.8%     | 4.1%                 |
| <u>L'Oréal</u>     | -2.5%                         | 380.53           | 410.93 | 442.60 | 300.70     | -7.1%     | -2.5%                |
| <u>LVMH</u>        | -2.7%                         | 783.59           | 845.83 | 904.60 | 594.70     | -4.1%     | -2.7%                |
| <u>Safran</u>      | 3.4%                          | 128.74           | 139.22 | 145.52 | 89.41      | -2.6%     | 3.4%                 |
| <u>Sanofi</u>      | 5.2%                          | 92.22            | 96.82  | 105.18 | 76.45      | -6.2%     | 5.2%                 |
| Schneider Electric | 0.2%                          | 148.20           | 161.95 | 167.98 | 111.14     | -3.2%     | 0.2%                 |
| STMicroelectronics | -3.4%                         | 40.64            | 43.40  | 49.13  | 30.09      | -7.0%     | -3.4%                |
| Total Energies     | 5.3%                          | 55.95            | 53.71  | 60.93  | 45.33      | -11.4%    | 5.3%                 |
| <u>UniCredit</u>   | 1.9%                          | 16.62            | 19.88  | 22.31  | 8.24       | -0.5%     | 1.9%                 |
| <u>Volkswagen</u>  | 1.4%                          | 122.63           | 122.75 | 143.20 | 103.92     | -12.8%    | 1.4%                 |