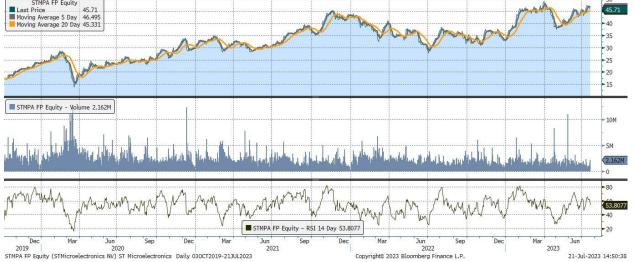

|                    | •                             | •                |        | •      |            |           |                      |
|--------------------|-------------------------------|------------------|--------|--------|------------|-----------|----------------------|
| Underlying Stock   | Closing Price<br>21 July 2023 | Weekly<br>change | MA 20d | MA 50d | High – 52w | Low – 52w | Price vs 52w<br>High |
| <u>Airbus</u>      | 1.1%                          | 119.41           | 129.12 | 135.42 | 86.52      | -0.7%     | 1.1%                 |
| AXA                | 5.2%                          | 27.24            | 26.77  | 30.34  | 20.79      | -8.7%     | 5.2%                 |
| BNP-Paribas        | 2.4%                          | 56.09            | 56.74  | 67.02  | 41.53      | -13.4%    | 2.4%                 |
| <u>Danone</u>      | 1.7%                          | 53.36            | 56.06  | 61.88  | 46.75      | -8.6%     | 1.7%                 |
| <u>Enel</u>        | 1.6%                          | 5.48             | 6.09   | 6.38   | 3.96       | -0.7%     | 1.6%                 |
| <u>Eni</u>         | 1.6%                          | 13.42            | 13.14  | 14.98  | 10.42      | -8.9%     | 1.6%                 |
| Intesa Sanpaolo    | 4.1%                          | 2.27             | 2.36   | 2.60   | 1.58       | -2.8%     | 4.1%                 |
| <u>L'Oréal</u>     | -2.5%                         | 380.53           | 410.93 | 442.60 | 300.70     | -7.1%     | -2.5%                |
| <u>LVMH</u>        | -2.7%                         | 783.59           | 845.83 | 904.60 | 594.70     | -4.1%     | -2.7%                |
| <u>Safran</u>      | 3.4%                          | 128.74           | 139.22 | 145.52 | 89.41      | -2.6%     | 3.4%                 |
| <u>Sanofi</u>      | 5.2%                          | 92.22            | 96.82  | 105.18 | 76.45      | -6.2%     | 5.2%                 |
| Schneider Electric | 0.2%                          | 148.20           | 161.95 | 167.98 | 111.14     | -3.2%     | 0.2%                 |
| STMicroelectronics | -3.4%                         | 40.64            | 43.40  | 49.13  | 30.09      | -7.0%     | -3.4%                |
| Total Energies     | 5.3%                          | 55.95            | 53.71  | 60.93  | 45.33      | -11.4%    | 5.3%                 |
| <u>UniCredit</u>   | 1.9%                          | 16.62            | 19.88  | 22.31  | 8.24       | -0.5%     | 1.9%                 |
| <u>Volkswagen</u>  | 1.4%                          | 122.63           | 122.75 | 143.20 | 103.92     | -12.8%    | 1.4%                 |

#### **3x Long ETP performance E.U. Stocks**

| Underlying stock          | Ticker      | 17-July | 18-July | 19-July | 20-July | 21-July | 1 Week | Last 20 days |
|---------------------------|-------------|---------|---------|---------|---------|---------|--------|--------------|
| <u>Airbus</u>             | <u>3LAR</u> | 1.0%    | 1.1%    | 0.7%    | 0.5%    | -0.3%   | 3.1%   | 6.4%         |
| AXA                       | <u>3LAX</u> | 1.3%    | 1.3%    | 0.6%    | 8.0%    | 3.9%    | 15.8%  | 6.5%         |
| BNP-Paribas               | <u>3LBN</u> | 0.2%    | 4.7%    | 1.8%    | 0.4%    | -0.2%   | 7.1%   | -0.8%        |
| <u>Danone</u>             | <u>3LDA</u> | -2.4%   | 0.9%    | 0.9%    | 2.6%    | 2.9%    | 4.9%   | 3.0%         |
| <u>Enel</u>               | <u>3LNL</u> | -0.5%   | 2.2%    | -0.1%   | 0.9%    | 2.0%    | 4.5%   | -1.4%        |
| <u>Eni</u>                | <u>3LEN</u> | -3.0%   | 3.0%    | 0.0%    | 2.4%    | 2.2%    | 4.5%   | 2.9%         |
| Intesa Sanpaolo           | <u>3LSP</u> | 0.5%    | 3.8%    | 3.1%    | 3.6%    | 1.0%    | 12.5%  | 13.1%        |
| <u>L'Oréal</u>            | <u>3LOR</u> | -5.5%   | -4.1%   | -1.5%   | -3.9%   | 7.6%    | -7.8%  | -10.1%       |
| <u>LVMH</u>               | <u>3LLV</u> | -11.3%  | 0.1%    | -3.1%   | 1.2%    | 4.9%    | -8.7%  | 1.9%         |
| <u>Safran</u>             | <u>3LSA</u> | -0.2%   | 3.2%    | 1.1%    | 5.3%    | 0.5%    | 10.2%  | 2.3%         |
| <u>Sanofi</u>             | <u>3LSN</u> | 1.4%    | 5.6%    | -0.1%   | 7.3%    | 1.0%    | 16.0%  | 1.6%         |
| Schneider Electric        | <u>3LSE</u> | -3.4%   | 1.2%    | -6.1%   | 4.6%    | 4.2%    | 0.1%   | 0.8%         |
| <b>STMicroelectronics</b> | <u>3LST</u> | -3.4%   | -0.1%   | 0.9%    | -4.6%   | -3.4%   | -10.2% | -1.4%        |
| Total Energies            | <u>3LTO</u> | -2.0%   | 3.5%    | 4.4%    | 5.6%    | 3.9%    | 16.2%  | 0.3%         |
| <u>UniCredit</u>          | <u>3LCR</u> | 3.1%    | 0.6%    | -1.3%   | 3.1%    | 0.0%    | 5.5%   | 14.7%        |
| <u>Volkswagen</u>         | <u>3LVW</u> | -2.8%   | 1.6%    | 2.5%    | 0.7%    | 2.0%    | 4.0%   | 2.6%         |

| Underlying stock     | Ticker      | 17-July | 18-July | 19-July | 20-July | 21-July | 1 Week | Last 20 days |
|----------------------|-------------|---------|---------|---------|---------|---------|--------|--------------|
| <u>Airbus</u>        | <u>3SAR</u> | -1.1%   | -1.1%   | -0.7%   | -0.5%   | 0.2%    | -3.2%  | -7.4%        |
| <u>AXA</u>           | <u>3SAX</u> | -1.3%   | -1.3%   | -0.7%   | -8.0%   | -3.9%   | -14.4% | -9.6%        |
| BNP-Paribas          | <u>3SBN</u> | -0.3%   | -4.7%   | -1.8%   | -0.4%   | 0.2%    | -6.9%  | -1.9%        |
| <u>Danone</u>        | <u>3SDA</u> | 2.3%    | -0.9%   | -0.9%   | -2.6%   | -2.9%   | -5.0%  | -3.5%        |
| <u>Enel</u>          | <u>3SNL</u> | 0.4%    | -2.2%   | 0.1%    | -0.9%   | -2.0%   | -4.5%  | -0.9%        |
| <u>Eni</u>           | <u>3SEN</u> | 3.0%    | -3.1%   | 0.0%    | -2.4%   | -2.2%   | -4.7%  | -4.6%        |
| Intesa Sanpaolo      | <u>3SSP</u> | -0.5%   | -3.8%   | -3.1%   | -3.6%   | -1.1%   | -11.6% | -13.2%       |
| <u>L'Oréal</u>       | <u>3SOR</u> | 5.5%    | 4.1%    | 1.5%    | 3.9%    | -7.6%   | 7.1%   | 8.1%         |
| <u>LVMH</u>          | <u>3SLV</u> | 11.3%   | -0.1%   | 3.1%    | -1.2%   | -4.9%   | 7.7%   | -6.2%        |
| <u>Safran</u>        | <u>3SSA</u> | 0.2%    | -3.2%   | -1.2%   | -5.3%   | -0.5%   | -9.7%  | -4.6%        |
| <u>Sanofi</u>        | <u>3SSN</u> | -1.4%   | -5.6%   | 0.1%    | -7.3%   | -1.0%   | -14.6% | -3.5%        |
| Schneider Electric   | <u>355E</u> | 3.4%    | -1.2%   | 6.1%    | -4.6%   | -4.2%   | -1.1%  | -3.8%        |
| STMicroelectronics   | <u>3SST</u> | 3.4%    | 0.1%    | -0.9%   | 4.5%    | 3.4%    | 10.9%  | -4.1%        |
| <b>TotalEnergies</b> | <u>3STO</u> | 1.9%    | -3.5%   | -4.4%   | -5.6%   | -3.9%   | -14.7% | -3.9%        |
| <u>UniCredit</u>     | <u>3SCR</u> | -3.1%   | -0.6%   | 1.3%    | -3.2%   | 0.0%    | -5.5%  | -14.6%       |
| <u>Volkswagen</u>    | <u>3SVW</u> | 2.7%    | -1.6%   | -2.5%   | -0.7%   | -2.1%   | -4.2%  | -3.5%        |