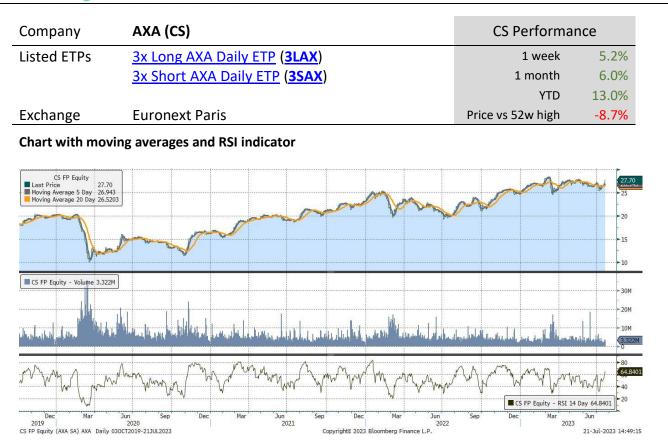

|                    | •                             | •                |        | •      |            |           |                      |
|--------------------|-------------------------------|------------------|--------|--------|------------|-----------|----------------------|
| Underlying Stock   | Closing Price<br>21 July 2023 | Weekly<br>change | MA 20d | MA 50d | High – 52w | Low – 52w | Price vs 52w<br>High |
| <u>Airbus</u>      | 1.1%                          | 119.41           | 129.12 | 135.42 | 86.52      | -0.7%     | 1.1%                 |
| AXA                | 5.2%                          | 27.24            | 26.77  | 30.34  | 20.79      | -8.7%     | 5.2%                 |
| BNP-Paribas        | 2.4%                          | 56.09            | 56.74  | 67.02  | 41.53      | -13.4%    | 2.4%                 |
| <u>Danone</u>      | 1.7%                          | 53.36            | 56.06  | 61.88  | 46.75      | -8.6%     | 1.7%                 |
| <u>Enel</u>        | 1.6%                          | 5.48             | 6.09   | 6.38   | 3.96       | -0.7%     | 1.6%                 |
| <u>Eni</u>         | 1.6%                          | 13.42            | 13.14  | 14.98  | 10.42      | -8.9%     | 1.6%                 |
| Intesa Sanpaolo    | 4.1%                          | 2.27             | 2.36   | 2.60   | 1.58       | -2.8%     | 4.1%                 |
| <u>L'Oréal</u>     | -2.5%                         | 380.53           | 410.93 | 442.60 | 300.70     | -7.1%     | -2.5%                |
| <u>LVMH</u>        | -2.7%                         | 783.59           | 845.83 | 904.60 | 594.70     | -4.1%     | -2.7%                |
| <u>Safran</u>      | 3.4%                          | 128.74           | 139.22 | 145.52 | 89.41      | -2.6%     | 3.4%                 |
| <u>Sanofi</u>      | 5.2%                          | 92.22            | 96.82  | 105.18 | 76.45      | -6.2%     | 5.2%                 |
| Schneider Electric | 0.2%                          | 148.20           | 161.95 | 167.98 | 111.14     | -3.2%     | 0.2%                 |
| STMicroelectronics | -3.4%                         | 40.64            | 43.40  | 49.13  | 30.09      | -7.0%     | -3.4%                |
| Total Energies     | 5.3%                          | 55.95            | 53.71  | 60.93  | 45.33      | -11.4%    | 5.3%                 |
| <u>UniCredit</u>   | 1.9%                          | 16.62            | 19.88  | 22.31  | 8.24       | -0.5%     | 1.9%                 |
| <u>Volkswagen</u>  | 1.4%                          | 122.63           | 122.75 | 143.20 | 103.92     | -12.8%    | 1.4%                 |

#### **3x Long ETP performance E.U. Stocks**

| Underlying stock          | Ticker      | 17-July | 18-July | 19-July | 20-July | 21-July | 1 Week | Last 20 days |
|---------------------------|-------------|---------|---------|---------|---------|---------|--------|--------------|
| <u>Airbus</u>             | <u>3LAR</u> | 1.0%    | 1.1%    | 0.7%    | 0.5%    | -0.3%   | 3.1%   | 6.4%         |
| AXA                       | <u>3LAX</u> | 1.3%    | 1.3%    | 0.6%    | 8.0%    | 3.9%    | 15.8%  | 6.5%         |
| BNP-Paribas               | <u>3LBN</u> | 0.2%    | 4.7%    | 1.8%    | 0.4%    | -0.2%   | 7.1%   | -0.8%        |
| <u>Danone</u>             | <u>3LDA</u> | -2.4%   | 0.9%    | 0.9%    | 2.6%    | 2.9%    | 4.9%   | 3.0%         |
| <u>Enel</u>               | <u>3LNL</u> | -0.5%   | 2.2%    | -0.1%   | 0.9%    | 2.0%    | 4.5%   | -1.4%        |
| <u>Eni</u>                | <u>3LEN</u> | -3.0%   | 3.0%    | 0.0%    | 2.4%    | 2.2%    | 4.5%   | 2.9%         |
| Intesa Sanpaolo           | <u>3LSP</u> | 0.5%    | 3.8%    | 3.1%    | 3.6%    | 1.0%    | 12.5%  | 13.1%        |
| <u>L'Oréal</u>            | <u>3LOR</u> | -5.5%   | -4.1%   | -1.5%   | -3.9%   | 7.6%    | -7.8%  | -10.1%       |
| <u>LVMH</u>               | <u>3LLV</u> | -11.3%  | 0.1%    | -3.1%   | 1.2%    | 4.9%    | -8.7%  | 1.9%         |
| <u>Safran</u>             | <u>3LSA</u> | -0.2%   | 3.2%    | 1.1%    | 5.3%    | 0.5%    | 10.2%  | 2.3%         |
| <u>Sanofi</u>             | <u>3LSN</u> | 1.4%    | 5.6%    | -0.1%   | 7.3%    | 1.0%    | 16.0%  | 1.6%         |
| Schneider Electric        | <u>3LSE</u> | -3.4%   | 1.2%    | -6.1%   | 4.6%    | 4.2%    | 0.1%   | 0.8%         |
| <b>STMicroelectronics</b> | <u>3LST</u> | -3.4%   | -0.1%   | 0.9%    | -4.6%   | -3.4%   | -10.2% | -1.4%        |
| Total Energies            | <u>3LTO</u> | -2.0%   | 3.5%    | 4.4%    | 5.6%    | 3.9%    | 16.2%  | 0.3%         |
| <u>UniCredit</u>          | <u>3LCR</u> | 3.1%    | 0.6%    | -1.3%   | 3.1%    | 0.0%    | 5.5%   | 14.7%        |
| <u>Volkswagen</u>         | <u>3LVW</u> | -2.8%   | 1.6%    | 2.5%    | 0.7%    | 2.0%    | 4.0%   | 2.6%         |

| Underlying stock     | Ticker      | 17-July | 18-July | 19-July | 20-July | 21-July | 1 Week | Last 20 days |
|----------------------|-------------|---------|---------|---------|---------|---------|--------|--------------|
| <u>Airbus</u>        | <u>3SAR</u> | -1.1%   | -1.1%   | -0.7%   | -0.5%   | 0.2%    | -3.2%  | -7.4%        |
| <u>AXA</u>           | <u>3SAX</u> | -1.3%   | -1.3%   | -0.7%   | -8.0%   | -3.9%   | -14.4% | -9.6%        |
| BNP-Paribas          | <u>3SBN</u> | -0.3%   | -4.7%   | -1.8%   | -0.4%   | 0.2%    | -6.9%  | -1.9%        |
| <u>Danone</u>        | <u>3SDA</u> | 2.3%    | -0.9%   | -0.9%   | -2.6%   | -2.9%   | -5.0%  | -3.5%        |
| <u>Enel</u>          | <u>3SNL</u> | 0.4%    | -2.2%   | 0.1%    | -0.9%   | -2.0%   | -4.5%  | -0.9%        |
| <u>Eni</u>           | <u>3SEN</u> | 3.0%    | -3.1%   | 0.0%    | -2.4%   | -2.2%   | -4.7%  | -4.6%        |
| Intesa Sanpaolo      | <u>3SSP</u> | -0.5%   | -3.8%   | -3.1%   | -3.6%   | -1.1%   | -11.6% | -13.2%       |
| <u>L'Oréal</u>       | <u>3SOR</u> | 5.5%    | 4.1%    | 1.5%    | 3.9%    | -7.6%   | 7.1%   | 8.1%         |
| <u>LVMH</u>          | <u>3SLV</u> | 11.3%   | -0.1%   | 3.1%    | -1.2%   | -4.9%   | 7.7%   | -6.2%        |
| <u>Safran</u>        | <u>3SSA</u> | 0.2%    | -3.2%   | -1.2%   | -5.3%   | -0.5%   | -9.7%  | -4.6%        |
| <u>Sanofi</u>        | <u>3SSN</u> | -1.4%   | -5.6%   | 0.1%    | -7.3%   | -1.0%   | -14.6% | -3.5%        |
| Schneider Electric   | <u>355E</u> | 3.4%    | -1.2%   | 6.1%    | -4.6%   | -4.2%   | -1.1%  | -3.8%        |
| STMicroelectronics   | <u>3SST</u> | 3.4%    | 0.1%    | -0.9%   | 4.5%    | 3.4%    | 10.9%  | -4.1%        |
| <b>TotalEnergies</b> | <u>3STO</u> | 1.9%    | -3.5%   | -4.4%   | -5.6%   | -3.9%   | -14.7% | -3.9%        |
| <u>UniCredit</u>     | <u>3SCR</u> | -3.1%   | -0.6%   | 1.3%    | -3.2%   | 0.0%    | -5.5%  | -14.6%       |
| <u>Volkswagen</u>    | <u>3SVW</u> | 2.7%    | -1.6%   | -2.5%   | -0.7%   | -2.1%   | -4.2%  | -3.5%        |