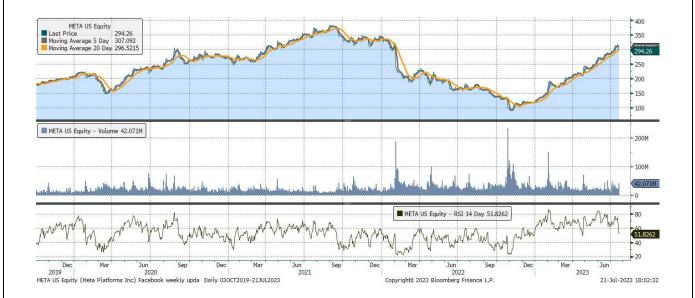

#### Data and charts

All performance data to 21 July 2023. Data and charts sourced from Bloomberg, unless otherwise indicated.

| Underlying Stock | Closing Price<br>21 July 2023 | Weekly<br>change | MA 20d | MA 50d | High – 52w | Low – 52w | Price vs<br>52w High |
|------------------|-------------------------------|------------------|--------|--------|------------|-----------|----------------------|
| <u>Alibaba</u>   | 92.17                         | -2.5%            | 88.92  | 86.72  | 121.30     | 58.01     | -24.0%               |
| <u>Alphabet</u>  | 120.02                        | -4.3%            | 103.22 | 121.31 | 129.03     | 83.34     | -7.0%                |
| <u>Amazon</u>    | 130.00                        | -3.5%            | 105.00 | 123.96 | 146.57     | 81.44     | -11.3%               |
| AMD              | 110.95                        | -4.3%            | 85.71  | 113.61 | 132.80     | 54.58     | -16.5%               |
| <u>Apple</u>     | 191.94                        | 0.7%             | 157.23 | 182.78 | 198.22     | 124.18    | -3.2%                |
| <u>Coinbase</u>  | 100.82                        | -4.3%            | 59.68  | 68.11  | 116.30     | 31.55     | -13.3%               |
| <u>Facebook</u>  | 294.26                        | -4.7%            | 185.92 | 273.63 | 318.68     | 88.10     | -7.7%                |
| <u>Microsoft</u> | 343.77                        | -0.4%            | 274.08 | 331.16 | 366.77     | 213.46    | -6.3%                |
| MicroStrategy    | 436.65                        | -4.8%            | 261.28 | 329.76 | 475.00     | 132.62    | -8.1%                |
| <u>Moderna</u>   | 126.43                        | 4.2%             | 151.98 | 125.48 | 217.20     | 115.06    | -41.8%               |
| <u>Netflix</u>   | 427.50                        | -3.3%            | 334.24 | 407.63 | 485.00     | 211.52    | -11.9%               |
| <u>NIO</u>       | 10.58                         | 0.4%             | 10.10  | 8.92   | 22.73      | 7.00      | -53.5%               |
| <u>NVIDIA</u>    | 443.09                        | -2.6%            | 245.00 | 389.62 | 480.34     | 108.14    | -7.8%                |
| <u>Palantir</u>  | 16.43                         | 0.2%             | 9.41   | 14.34  | 18.99      | 5.93      | -13.5%               |
| <u>PayPal</u>    | 73.00                         | 1.2%             | 74.82  | 65.75  | 102.99     | 58.96     | -29.1%               |
| <u>Spotify</u>   | 171.71                        | -0.2%            | 116.68 | 155.62 | 181.94     | 69.49     | -5.6%                |