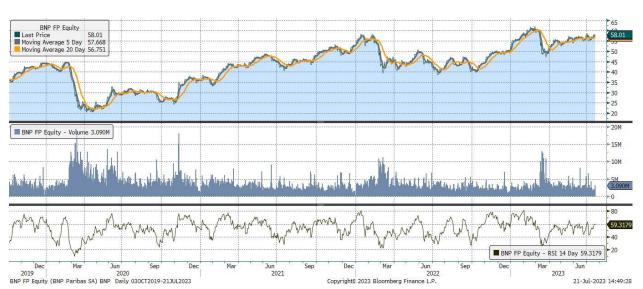

|                    | •                             | •                |        | •      |            |           |                      |
|--------------------|-------------------------------|------------------|--------|--------|------------|-----------|----------------------|
| Underlying Stock   | Closing Price<br>21 July 2023 | Weekly<br>change | MA 20d | MA 50d | High – 52w | Low – 52w | Price vs 52w<br>High |
| <u>Airbus</u>      | 1.1%                          | 119.41           | 129.12 | 135.42 | 86.52      | -0.7%     | 1.1%                 |
| AXA                | 5.2%                          | 27.24            | 26.77  | 30.34  | 20.79      | -8.7%     | 5.2%                 |
| BNP-Paribas        | 2.4%                          | 56.09            | 56.74  | 67.02  | 41.53      | -13.4%    | 2.4%                 |
| <u>Danone</u>      | 1.7%                          | 53.36            | 56.06  | 61.88  | 46.75      | -8.6%     | 1.7%                 |
| <u>Enel</u>        | 1.6%                          | 5.48             | 6.09   | 6.38   | 3.96       | -0.7%     | 1.6%                 |
| <u>Eni</u>         | 1.6%                          | 13.42            | 13.14  | 14.98  | 10.42      | -8.9%     | 1.6%                 |
| Intesa Sanpaolo    | 4.1%                          | 2.27             | 2.36   | 2.60   | 1.58       | -2.8%     | 4.1%                 |
| <u>L'Oréal</u>     | -2.5%                         | 380.53           | 410.93 | 442.60 | 300.70     | -7.1%     | -2.5%                |
| <u>LVMH</u>        | -2.7%                         | 783.59           | 845.83 | 904.60 | 594.70     | -4.1%     | -2.7%                |
| <u>Safran</u>      | 3.4%                          | 128.74           | 139.22 | 145.52 | 89.41      | -2.6%     | 3.4%                 |
| <u>Sanofi</u>      | 5.2%                          | 92.22            | 96.82  | 105.18 | 76.45      | -6.2%     | 5.2%                 |
| Schneider Electric | 0.2%                          | 148.20           | 161.95 | 167.98 | 111.14     | -3.2%     | 0.2%                 |
| STMicroelectronics | -3.4%                         | 40.64            | 43.40  | 49.13  | 30.09      | -7.0%     | -3.4%                |
| Total Energies     | 5.3%                          | 55.95            | 53.71  | 60.93  | 45.33      | -11.4%    | 5.3%                 |
| <u>UniCredit</u>   | 1.9%                          | 16.62            | 19.88  | 22.31  | 8.24       | -0.5%     | 1.9%                 |
| <u>Volkswagen</u>  | 1.4%                          | 122.63           | 122.75 | 143.20 | 103.92     | -12.8%    | 1.4%                 |

#### **3x Long ETP performance E.U. Stocks**

| Underlying stock          | Ticker      | 17-July | 18-July | 19-July | 20-July | 21-July | 1 Week | Last 20 days |
|---------------------------|-------------|---------|---------|---------|---------|---------|--------|--------------|
| <u>Airbus</u>             | <u>3LAR</u> | 1.0%    | 1.1%    | 0.7%    | 0.5%    | -0.3%   | 3.1%   | 6.4%         |
| AXA                       | <u>3LAX</u> | 1.3%    | 1.3%    | 0.6%    | 8.0%    | 3.9%    | 15.8%  | 6.5%         |
| BNP-Paribas               | <u>3LBN</u> | 0.2%    | 4.7%    | 1.8%    | 0.4%    | -0.2%   | 7.1%   | -0.8%        |
| <u>Danone</u>             | <u>3LDA</u> | -2.4%   | 0.9%    | 0.9%    | 2.6%    | 2.9%    | 4.9%   | 3.0%         |
| <u>Enel</u>               | <u>3LNL</u> | -0.5%   | 2.2%    | -0.1%   | 0.9%    | 2.0%    | 4.5%   | -1.4%        |
| <u>Eni</u>                | <u>3LEN</u> | -3.0%   | 3.0%    | 0.0%    | 2.4%    | 2.2%    | 4.5%   | 2.9%         |
| Intesa Sanpaolo           | <u>3LSP</u> | 0.5%    | 3.8%    | 3.1%    | 3.6%    | 1.0%    | 12.5%  | 13.1%        |
| <u>L'Oréal</u>            | <u>3LOR</u> | -5.5%   | -4.1%   | -1.5%   | -3.9%   | 7.6%    | -7.8%  | -10.1%       |
| <u>LVMH</u>               | <u>3LLV</u> | -11.3%  | 0.1%    | -3.1%   | 1.2%    | 4.9%    | -8.7%  | 1.9%         |
| <u>Safran</u>             | <u>3LSA</u> | -0.2%   | 3.2%    | 1.1%    | 5.3%    | 0.5%    | 10.2%  | 2.3%         |
| <u>Sanofi</u>             | <u>3LSN</u> | 1.4%    | 5.6%    | -0.1%   | 7.3%    | 1.0%    | 16.0%  | 1.6%         |
| Schneider Electric        | <u>3LSE</u> | -3.4%   | 1.2%    | -6.1%   | 4.6%    | 4.2%    | 0.1%   | 0.8%         |
| <b>STMicroelectronics</b> | <u>3LST</u> | -3.4%   | -0.1%   | 0.9%    | -4.6%   | -3.4%   | -10.2% | -1.4%        |
| Total Energies            | <u>3LTO</u> | -2.0%   | 3.5%    | 4.4%    | 5.6%    | 3.9%    | 16.2%  | 0.3%         |
| <u>UniCredit</u>          | <u>3LCR</u> | 3.1%    | 0.6%    | -1.3%   | 3.1%    | 0.0%    | 5.5%   | 14.7%        |
| <u>Volkswagen</u>         | <u>3LVW</u> | -2.8%   | 1.6%    | 2.5%    | 0.7%    | 2.0%    | 4.0%   | 2.6%         |

| Underlying stock     | Ticker      | 17-July | 18-July | 19-July | 20-July | 21-July | 1 Week | Last 20 days |
|----------------------|-------------|---------|---------|---------|---------|---------|--------|--------------|
| <u>Airbus</u>        | <u>3SAR</u> | -1.1%   | -1.1%   | -0.7%   | -0.5%   | 0.2%    | -3.2%  | -7.4%        |
| <u>AXA</u>           | <u>3SAX</u> | -1.3%   | -1.3%   | -0.7%   | -8.0%   | -3.9%   | -14.4% | -9.6%        |
| BNP-Paribas          | <u>3SBN</u> | -0.3%   | -4.7%   | -1.8%   | -0.4%   | 0.2%    | -6.9%  | -1.9%        |
| <u>Danone</u>        | <u>3SDA</u> | 2.3%    | -0.9%   | -0.9%   | -2.6%   | -2.9%   | -5.0%  | -3.5%        |
| <u>Enel</u>          | <u>3SNL</u> | 0.4%    | -2.2%   | 0.1%    | -0.9%   | -2.0%   | -4.5%  | -0.9%        |
| <u>Eni</u>           | <u>3SEN</u> | 3.0%    | -3.1%   | 0.0%    | -2.4%   | -2.2%   | -4.7%  | -4.6%        |
| Intesa Sanpaolo      | <u>3SSP</u> | -0.5%   | -3.8%   | -3.1%   | -3.6%   | -1.1%   | -11.6% | -13.2%       |
| <u>L'Oréal</u>       | <u>3SOR</u> | 5.5%    | 4.1%    | 1.5%    | 3.9%    | -7.6%   | 7.1%   | 8.1%         |
| <u>LVMH</u>          | <u>3SLV</u> | 11.3%   | -0.1%   | 3.1%    | -1.2%   | -4.9%   | 7.7%   | -6.2%        |
| <u>Safran</u>        | <u>3SSA</u> | 0.2%    | -3.2%   | -1.2%   | -5.3%   | -0.5%   | -9.7%  | -4.6%        |
| <u>Sanofi</u>        | <u>3SSN</u> | -1.4%   | -5.6%   | 0.1%    | -7.3%   | -1.0%   | -14.6% | -3.5%        |
| Schneider Electric   | <u>355E</u> | 3.4%    | -1.2%   | 6.1%    | -4.6%   | -4.2%   | -1.1%  | -3.8%        |
| STMicroelectronics   | <u>3SST</u> | 3.4%    | 0.1%    | -0.9%   | 4.5%    | 3.4%    | 10.9%  | -4.1%        |
| <b>TotalEnergies</b> | <u>3STO</u> | 1.9%    | -3.5%   | -4.4%   | -5.6%   | -3.9%   | -14.7% | -3.9%        |
| <u>UniCredit</u>     | <u>3SCR</u> | -3.1%   | -0.6%   | 1.3%    | -3.2%   | 0.0%    | -5.5%  | -14.6%       |
| <u>Volkswagen</u>    | <u>3SVW</u> | 2.7%    | -1.6%   | -2.5%   | -0.7%   | -2.1%   | -4.2%  | -3.5%        |