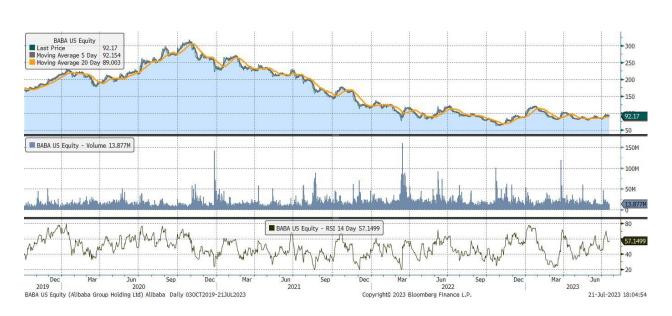

#### Data and charts

All performance data to 21 July 2023. Data and charts sourced from Bloomberg, unless otherwise indicated.

| Underlying Stock | Closing Price<br>21 July 2023 | Weekly<br>change | MA 20d | MA 50d | High – 52w | Low – 52w | Price vs<br>52w High |
|------------------|-------------------------------|------------------|--------|--------|------------|-----------|----------------------|
| <u>Alibaba</u>   | 92.17                         | -2.5%            | 88.92  | 86.72  | 121.30     | 58.01     | -24.0%               |
| <u>Alphabet</u>  | 120.02                        | -4.3%            | 103.22 | 121.31 | 129.03     | 83.34     | -7.0%                |
| <u>Amazon</u>    | 130.00                        | -3.5%            | 105.00 | 123.96 | 146.57     | 81.44     | -11.3%               |
| AMD              | 110.95                        | -4.3%            | 85.71  | 113.61 | 132.80     | 54.58     | -16.5%               |
| <u>Apple</u>     | 191.94                        | 0.7%             | 157.23 | 182.78 | 198.22     | 124.18    | -3.2%                |
| <u>Coinbase</u>  | 100.82                        | -4.3%            | 59.68  | 68.11  | 116.30     | 31.55     | -13.3%               |
| <u>Facebook</u>  | 294.26                        | -4.7%            | 185.92 | 273.63 | 318.68     | 88.10     | -7.7%                |
| <u>Microsoft</u> | 343.77                        | -0.4%            | 274.08 | 331.16 | 366.77     | 213.46    | -6.3%                |
| MicroStrategy    | 436.65                        | -4.8%            | 261.28 | 329.76 | 475.00     | 132.62    | -8.1%                |
| <u>Moderna</u>   | 126.43                        | 4.2%             | 151.98 | 125.48 | 217.20     | 115.06    | -41.8%               |
| <u>Netflix</u>   | 427.50                        | -3.3%            | 334.24 | 407.63 | 485.00     | 211.52    | -11.9%               |
| <u>NIO</u>       | 10.58                         | 0.4%             | 10.10  | 8.92   | 22.73      | 7.00      | -53.5%               |
| <u>NVIDIA</u>    | 443.09                        | -2.6%            | 245.00 | 389.62 | 480.34     | 108.14    | -7.8%                |
| <u>Palantir</u>  | 16.43                         | 0.2%             | 9.41   | 14.34  | 18.99      | 5.93      | -13.5%               |
| <u>PayPal</u>    | 73.00                         | 1.2%             | 74.82  | 65.75  | 102.99     | 58.96     | -29.1%               |
| <u>Spotify</u>   | 171.71                        | -0.2%            | 116.68 | 155.62 | 181.94     | 69.49     | -5.6%                |