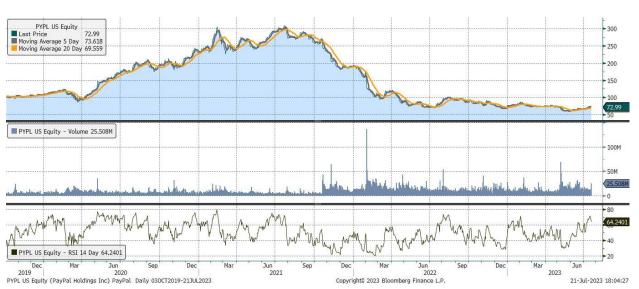

#### Data and charts

All performance data to 21 July 2023. Data and charts sourced from Bloomberg, unless otherwise indicated.

| Underlying Stock | Closing Price<br>21 July 2023 | Weekly<br>change | MA 20d | MA 50d | High – 52w | Low – 52w | Price vs<br>52w High |
|------------------|-------------------------------|------------------|--------|--------|------------|-----------|----------------------|
| <u>Alibaba</u>   | 92.17                         | -2.5%            | 88.92  | 86.72  | 121.30     | 58.01     | -24.0%               |
| <u>Alphabet</u>  | 120.02                        | -4.3%            | 103.22 | 121.31 | 129.03     | 83.34     | -7.0%                |
| <u>Amazon</u>    | 130.00                        | -3.5%            | 105.00 | 123.96 | 146.57     | 81.44     | -11.3%               |
| AMD              | 110.95                        | -4.3%            | 85.71  | 113.61 | 132.80     | 54.58     | -16.5%               |
| <u>Apple</u>     | 191.94                        | 0.7%             | 157.23 | 182.78 | 198.22     | 124.18    | -3.2%                |
| <u>Coinbase</u>  | 100.82                        | -4.3%            | 59.68  | 68.11  | 116.30     | 31.55     | -13.3%               |
| <u>Facebook</u>  | 294.26                        | -4.7%            | 185.92 | 273.63 | 318.68     | 88.10     | -7.7%                |
| <u>Microsoft</u> | 343.77                        | -0.4%            | 274.08 | 331.16 | 366.77     | 213.46    | -6.3%                |
| MicroStrategy    | 436.65                        | -4.8%            | 261.28 | 329.76 | 475.00     | 132.62    | -8.1%                |
| <u>Moderna</u>   | 126.43                        | 4.2%             | 151.98 | 125.48 | 217.20     | 115.06    | -41.8%               |
| <u>Netflix</u>   | 427.50                        | -3.3%            | 334.24 | 407.63 | 485.00     | 211.52    | -11.9%               |
| <u>NIO</u>       | 10.58                         | 0.4%             | 10.10  | 8.92   | 22.73      | 7.00      | -53.5%               |
| <u>NVIDIA</u>    | 443.09                        | -2.6%            | 245.00 | 389.62 | 480.34     | 108.14    | -7.8%                |
| <u>Palantir</u>  | 16.43                         | 0.2%             | 9.41   | 14.34  | 18.99      | 5.93      | -13.5%               |
| <u>PayPal</u>    | 73.00                         | 1.2%             | 74.82  | 65.75  | 102.99     | 58.96     | -29.1%               |
| <u>Spotify</u>   | 171.71                        | -0.2%            | 116.68 | 155.62 | 181.94     | 69.49     | -5.6%                |