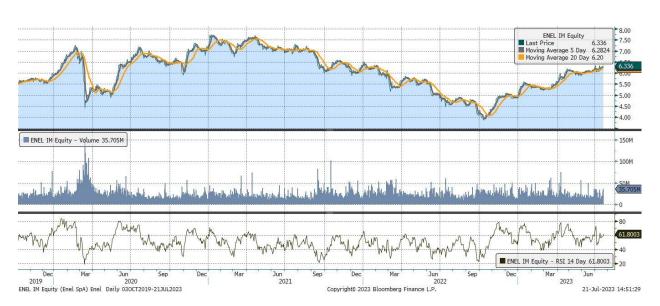

|                    | •                             | •                |        | •      |            |           |                      |
|--------------------|-------------------------------|------------------|--------|--------|------------|-----------|----------------------|
| Underlying Stock   | Closing Price<br>21 July 2023 | Weekly<br>change | MA 20d | MA 50d | High – 52w | Low – 52w | Price vs 52w<br>High |
| <u>Airbus</u>      | 1.1%                          | 119.41           | 129.12 | 135.42 | 86.52      | -0.7%     | 1.1%                 |
| AXA                | 5.2%                          | 27.24            | 26.77  | 30.34  | 20.79      | -8.7%     | 5.2%                 |
| BNP-Paribas        | 2.4%                          | 56.09            | 56.74  | 67.02  | 41.53      | -13.4%    | 2.4%                 |
| <u>Danone</u>      | 1.7%                          | 53.36            | 56.06  | 61.88  | 46.75      | -8.6%     | 1.7%                 |
| <u>Enel</u>        | 1.6%                          | 5.48             | 6.09   | 6.38   | 3.96       | -0.7%     | 1.6%                 |
| <u>Eni</u>         | 1.6%                          | 13.42            | 13.14  | 14.98  | 10.42      | -8.9%     | 1.6%                 |
| Intesa Sanpaolo    | 4.1%                          | 2.27             | 2.36   | 2.60   | 1.58       | -2.8%     | 4.1%                 |
| <u>L'Oréal</u>     | -2.5%                         | 380.53           | 410.93 | 442.60 | 300.70     | -7.1%     | -2.5%                |
| <u>LVMH</u>        | -2.7%                         | 783.59           | 845.83 | 904.60 | 594.70     | -4.1%     | -2.7%                |
| <u>Safran</u>      | 3.4%                          | 128.74           | 139.22 | 145.52 | 89.41      | -2.6%     | 3.4%                 |
| <u>Sanofi</u>      | 5.2%                          | 92.22            | 96.82  | 105.18 | 76.45      | -6.2%     | 5.2%                 |
| Schneider Electric | 0.2%                          | 148.20           | 161.95 | 167.98 | 111.14     | -3.2%     | 0.2%                 |
| STMicroelectronics | -3.4%                         | 40.64            | 43.40  | 49.13  | 30.09      | -7.0%     | -3.4%                |
| Total Energies     | 5.3%                          | 55.95            | 53.71  | 60.93  | 45.33      | -11.4%    | 5.3%                 |
| <u>UniCredit</u>   | 1.9%                          | 16.62            | 19.88  | 22.31  | 8.24       | -0.5%     | 1.9%                 |
| <u>Volkswagen</u>  | 1.4%                          | 122.63           | 122.75 | 143.20 | 103.92     | -12.8%    | 1.4%                 |

#### **3x Long ETP performance E.U. Stocks**

| Underlying stock          | Ticker      | 17-July | 18-July | 19-July | 20-July | 21-July | 1 Week | Last 20 days |
|---------------------------|-------------|---------|---------|---------|---------|---------|--------|--------------|
| <u>Airbus</u>             | <u>3LAR</u> | 1.0%    | 1.1%    | 0.7%    | 0.5%    | -0.3%   | 3.1%   | 6.4%         |
| AXA                       | <u>3LAX</u> | 1.3%    | 1.3%    | 0.6%    | 8.0%    | 3.9%    | 15.8%  | 6.5%         |
| BNP-Paribas               | <u>3LBN</u> | 0.2%    | 4.7%    | 1.8%    | 0.4%    | -0.2%   | 7.1%   | -0.8%        |
| <u>Danone</u>             | <u>3LDA</u> | -2.4%   | 0.9%    | 0.9%    | 2.6%    | 2.9%    | 4.9%   | 3.0%         |
| <u>Enel</u>               | <u>3LNL</u> | -0.5%   | 2.2%    | -0.1%   | 0.9%    | 2.0%    | 4.5%   | -1.4%        |
| <u>Eni</u>                | <u>3LEN</u> | -3.0%   | 3.0%    | 0.0%    | 2.4%    | 2.2%    | 4.5%   | 2.9%         |
| Intesa Sanpaolo           | <u>3LSP</u> | 0.5%    | 3.8%    | 3.1%    | 3.6%    | 1.0%    | 12.5%  | 13.1%        |
| <u>L'Oréal</u>            | <u>3LOR</u> | -5.5%   | -4.1%   | -1.5%   | -3.9%   | 7.6%    | -7.8%  | -10.1%       |
| <u>LVMH</u>               | <u>3LLV</u> | -11.3%  | 0.1%    | -3.1%   | 1.2%    | 4.9%    | -8.7%  | 1.9%         |
| <u>Safran</u>             | <u>3LSA</u> | -0.2%   | 3.2%    | 1.1%    | 5.3%    | 0.5%    | 10.2%  | 2.3%         |
| <u>Sanofi</u>             | <u>3LSN</u> | 1.4%    | 5.6%    | -0.1%   | 7.3%    | 1.0%    | 16.0%  | 1.6%         |
| Schneider Electric        | <u>3LSE</u> | -3.4%   | 1.2%    | -6.1%   | 4.6%    | 4.2%    | 0.1%   | 0.8%         |
| <b>STMicroelectronics</b> | <u>3LST</u> | -3.4%   | -0.1%   | 0.9%    | -4.6%   | -3.4%   | -10.2% | -1.4%        |
| Total Energies            | <u>3LTO</u> | -2.0%   | 3.5%    | 4.4%    | 5.6%    | 3.9%    | 16.2%  | 0.3%         |
| <u>UniCredit</u>          | <u>3LCR</u> | 3.1%    | 0.6%    | -1.3%   | 3.1%    | 0.0%    | 5.5%   | 14.7%        |
| <u>Volkswagen</u>         | <u>3LVW</u> | -2.8%   | 1.6%    | 2.5%    | 0.7%    | 2.0%    | 4.0%   | 2.6%         |

| Underlying stock     | Ticker      | 17-July | 18-July | 19-July | 20-July | 21-July | 1 Week | Last 20 days |
|----------------------|-------------|---------|---------|---------|---------|---------|--------|--------------|
| <u>Airbus</u>        | <u>3SAR</u> | -1.1%   | -1.1%   | -0.7%   | -0.5%   | 0.2%    | -3.2%  | -7.4%        |
| <u>AXA</u>           | <u>3SAX</u> | -1.3%   | -1.3%   | -0.7%   | -8.0%   | -3.9%   | -14.4% | -9.6%        |
| BNP-Paribas          | <u>3SBN</u> | -0.3%   | -4.7%   | -1.8%   | -0.4%   | 0.2%    | -6.9%  | -1.9%        |
| <u>Danone</u>        | <u>3SDA</u> | 2.3%    | -0.9%   | -0.9%   | -2.6%   | -2.9%   | -5.0%  | -3.5%        |
| <u>Enel</u>          | <u>3SNL</u> | 0.4%    | -2.2%   | 0.1%    | -0.9%   | -2.0%   | -4.5%  | -0.9%        |
| <u>Eni</u>           | <u>3SEN</u> | 3.0%    | -3.1%   | 0.0%    | -2.4%   | -2.2%   | -4.7%  | -4.6%        |
| Intesa Sanpaolo      | <u>3SSP</u> | -0.5%   | -3.8%   | -3.1%   | -3.6%   | -1.1%   | -11.6% | -13.2%       |
| <u>L'Oréal</u>       | <u>3SOR</u> | 5.5%    | 4.1%    | 1.5%    | 3.9%    | -7.6%   | 7.1%   | 8.1%         |
| <u>LVMH</u>          | <u>3SLV</u> | 11.3%   | -0.1%   | 3.1%    | -1.2%   | -4.9%   | 7.7%   | -6.2%        |
| <u>Safran</u>        | <u>3SSA</u> | 0.2%    | -3.2%   | -1.2%   | -5.3%   | -0.5%   | -9.7%  | -4.6%        |
| <u>Sanofi</u>        | <u>3SSN</u> | -1.4%   | -5.6%   | 0.1%    | -7.3%   | -1.0%   | -14.6% | -3.5%        |
| Schneider Electric   | <u>355E</u> | 3.4%    | -1.2%   | 6.1%    | -4.6%   | -4.2%   | -1.1%  | -3.8%        |
| STMicroelectronics   | <u>3SST</u> | 3.4%    | 0.1%    | -0.9%   | 4.5%    | 3.4%    | 10.9%  | -4.1%        |
| <b>TotalEnergies</b> | <u>3STO</u> | 1.9%    | -3.5%   | -4.4%   | -5.6%   | -3.9%   | -14.7% | -3.9%        |
| <u>UniCredit</u>     | <u>3SCR</u> | -3.1%   | -0.6%   | 1.3%    | -3.2%   | 0.0%    | -5.5%  | -14.6%       |
| <u>Volkswagen</u>    | <u>3SVW</u> | 2.7%    | -1.6%   | -2.5%   | -0.7%   | -2.1%   | -4.2%  | -3.5%        |