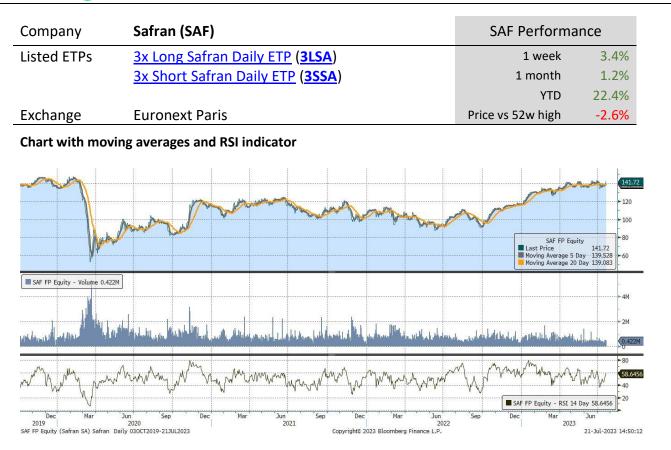

|                    | •                             | •                |        | •      |            |           |                      |
|--------------------|-------------------------------|------------------|--------|--------|------------|-----------|----------------------|
| Underlying Stock   | Closing Price<br>21 July 2023 | Weekly<br>change | MA 20d | MA 50d | High – 52w | Low – 52w | Price vs 52w<br>High |
| <u>Airbus</u>      | 1.1%                          | 119.41           | 129.12 | 135.42 | 86.52      | -0.7%     | 1.1%                 |
| AXA                | 5.2%                          | 27.24            | 26.77  | 30.34  | 20.79      | -8.7%     | 5.2%                 |
| BNP-Paribas        | 2.4%                          | 56.09            | 56.74  | 67.02  | 41.53      | -13.4%    | 2.4%                 |
| <u>Danone</u>      | 1.7%                          | 53.36            | 56.06  | 61.88  | 46.75      | -8.6%     | 1.7%                 |
| <u>Enel</u>        | 1.6%                          | 5.48             | 6.09   | 6.38   | 3.96       | -0.7%     | 1.6%                 |
| <u>Eni</u>         | 1.6%                          | 13.42            | 13.14  | 14.98  | 10.42      | -8.9%     | 1.6%                 |
| Intesa Sanpaolo    | 4.1%                          | 2.27             | 2.36   | 2.60   | 1.58       | -2.8%     | 4.1%                 |
| <u>L'Oréal</u>     | -2.5%                         | 380.53           | 410.93 | 442.60 | 300.70     | -7.1%     | -2.5%                |
| <u>LVMH</u>        | -2.7%                         | 783.59           | 845.83 | 904.60 | 594.70     | -4.1%     | -2.7%                |
| <u>Safran</u>      | 3.4%                          | 128.74           | 139.22 | 145.52 | 89.41      | -2.6%     | 3.4%                 |
| <u>Sanofi</u>      | 5.2%                          | 92.22            | 96.82  | 105.18 | 76.45      | -6.2%     | 5.2%                 |
| Schneider Electric | 0.2%                          | 148.20           | 161.95 | 167.98 | 111.14     | -3.2%     | 0.2%                 |
| STMicroelectronics | -3.4%                         | 40.64            | 43.40  | 49.13  | 30.09      | -7.0%     | -3.4%                |
| Total Energies     | 5.3%                          | 55.95            | 53.71  | 60.93  | 45.33      | -11.4%    | 5.3%                 |
| <u>UniCredit</u>   | 1.9%                          | 16.62            | 19.88  | 22.31  | 8.24       | -0.5%     | 1.9%                 |
| <u>Volkswagen</u>  | 1.4%                          | 122.63           | 122.75 | 143.20 | 103.92     | -12.8%    | 1.4%                 |

#### **3x Long ETP performance E.U. Stocks**

| Underlying stock          | Ticker      | 17-July | 18-July | 19-July | 20-July | 21-July | 1 Week | Last 20 days |
|---------------------------|-------------|---------|---------|---------|---------|---------|--------|--------------|
| <u>Airbus</u>             | <u>3LAR</u> | 1.0%    | 1.1%    | 0.7%    | 0.5%    | -0.3%   | 3.1%   | 6.4%         |
| AXA                       | <u>3LAX</u> | 1.3%    | 1.3%    | 0.6%    | 8.0%    | 3.9%    | 15.8%  | 6.5%         |
| BNP-Paribas               | <u>3LBN</u> | 0.2%    | 4.7%    | 1.8%    | 0.4%    | -0.2%   | 7.1%   | -0.8%        |
| <u>Danone</u>             | <u>3LDA</u> | -2.4%   | 0.9%    | 0.9%    | 2.6%    | 2.9%    | 4.9%   | 3.0%         |
| <u>Enel</u>               | <u>3LNL</u> | -0.5%   | 2.2%    | -0.1%   | 0.9%    | 2.0%    | 4.5%   | -1.4%        |
| <u>Eni</u>                | <u>3LEN</u> | -3.0%   | 3.0%    | 0.0%    | 2.4%    | 2.2%    | 4.5%   | 2.9%         |
| Intesa Sanpaolo           | <u>3LSP</u> | 0.5%    | 3.8%    | 3.1%    | 3.6%    | 1.0%    | 12.5%  | 13.1%        |
| <u>L'Oréal</u>            | <u>3LOR</u> | -5.5%   | -4.1%   | -1.5%   | -3.9%   | 7.6%    | -7.8%  | -10.1%       |
| <u>LVMH</u>               | <u>3LLV</u> | -11.3%  | 0.1%    | -3.1%   | 1.2%    | 4.9%    | -8.7%  | 1.9%         |
| <u>Safran</u>             | <u>3LSA</u> | -0.2%   | 3.2%    | 1.1%    | 5.3%    | 0.5%    | 10.2%  | 2.3%         |
| <u>Sanofi</u>             | <u>3LSN</u> | 1.4%    | 5.6%    | -0.1%   | 7.3%    | 1.0%    | 16.0%  | 1.6%         |
| Schneider Electric        | <u>3LSE</u> | -3.4%   | 1.2%    | -6.1%   | 4.6%    | 4.2%    | 0.1%   | 0.8%         |
| <b>STMicroelectronics</b> | <u>3LST</u> | -3.4%   | -0.1%   | 0.9%    | -4.6%   | -3.4%   | -10.2% | -1.4%        |
| Total Energies            | <u>3LTO</u> | -2.0%   | 3.5%    | 4.4%    | 5.6%    | 3.9%    | 16.2%  | 0.3%         |
| <u>UniCredit</u>          | <u>3LCR</u> | 3.1%    | 0.6%    | -1.3%   | 3.1%    | 0.0%    | 5.5%   | 14.7%        |
| <u>Volkswagen</u>         | <u>3LVW</u> | -2.8%   | 1.6%    | 2.5%    | 0.7%    | 2.0%    | 4.0%   | 2.6%         |

| Underlying stock     | Ticker      | 17-July | 18-July | 19-July | 20-July | 21-July | 1 Week | Last 20 days |
|----------------------|-------------|---------|---------|---------|---------|---------|--------|--------------|
| <u>Airbus</u>        | <u>3SAR</u> | -1.1%   | -1.1%   | -0.7%   | -0.5%   | 0.2%    | -3.2%  | -7.4%        |
| <u>AXA</u>           | <u>3SAX</u> | -1.3%   | -1.3%   | -0.7%   | -8.0%   | -3.9%   | -14.4% | -9.6%        |
| BNP-Paribas          | <u>3SBN</u> | -0.3%   | -4.7%   | -1.8%   | -0.4%   | 0.2%    | -6.9%  | -1.9%        |
| <u>Danone</u>        | <u>3SDA</u> | 2.3%    | -0.9%   | -0.9%   | -2.6%   | -2.9%   | -5.0%  | -3.5%        |
| <u>Enel</u>          | <u>3SNL</u> | 0.4%    | -2.2%   | 0.1%    | -0.9%   | -2.0%   | -4.5%  | -0.9%        |
| <u>Eni</u>           | <u>3SEN</u> | 3.0%    | -3.1%   | 0.0%    | -2.4%   | -2.2%   | -4.7%  | -4.6%        |
| Intesa Sanpaolo      | <u>3SSP</u> | -0.5%   | -3.8%   | -3.1%   | -3.6%   | -1.1%   | -11.6% | -13.2%       |
| <u>L'Oréal</u>       | <u>3SOR</u> | 5.5%    | 4.1%    | 1.5%    | 3.9%    | -7.6%   | 7.1%   | 8.1%         |
| <u>LVMH</u>          | <u>3SLV</u> | 11.3%   | -0.1%   | 3.1%    | -1.2%   | -4.9%   | 7.7%   | -6.2%        |
| <u>Safran</u>        | <u>3SSA</u> | 0.2%    | -3.2%   | -1.2%   | -5.3%   | -0.5%   | -9.7%  | -4.6%        |
| <u>Sanofi</u>        | <u>3SSN</u> | -1.4%   | -5.6%   | 0.1%    | -7.3%   | -1.0%   | -14.6% | -3.5%        |
| Schneider Electric   | <u>355E</u> | 3.4%    | -1.2%   | 6.1%    | -4.6%   | -4.2%   | -1.1%  | -3.8%        |
| STMicroelectronics   | <u>3SST</u> | 3.4%    | 0.1%    | -0.9%   | 4.5%    | 3.4%    | 10.9%  | -4.1%        |
| <b>TotalEnergies</b> | <u>3STO</u> | 1.9%    | -3.5%   | -4.4%   | -5.6%   | -3.9%   | -14.7% | -3.9%        |
| <u>UniCredit</u>     | <u>3SCR</u> | -3.1%   | -0.6%   | 1.3%    | -3.2%   | 0.0%    | -5.5%  | -14.6%       |
| <u>Volkswagen</u>    | <u>3SVW</u> | 2.7%    | -1.6%   | -2.5%   | -0.7%   | -2.1%   | -4.2%  | -3.5%        |