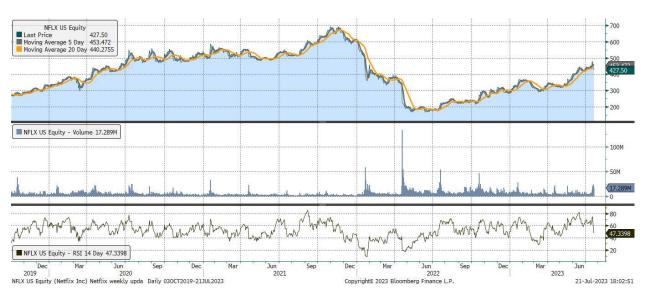

#### Data and charts

All performance data to 21 July 2023. Data and charts sourced from Bloomberg, unless otherwise indicated.

| Underlying Stock | Closing Price<br>21 July 2023 | Weekly<br>change | MA 20d | MA 50d | High – 52w | Low – 52w | Price vs<br>52w High |
|------------------|-------------------------------|------------------|--------|--------|------------|-----------|----------------------|
| <u>Alibaba</u>   | 92.17                         | -2.5%            | 88.92  | 86.72  | 121.30     | 58.01     | -24.0%               |
| <u>Alphabet</u>  | 120.02                        | -4.3%            | 103.22 | 121.31 | 129.03     | 83.34     | -7.0%                |
| <u>Amazon</u>    | 130.00                        | -3.5%            | 105.00 | 123.96 | 146.57     | 81.44     | -11.3%               |
| AMD              | 110.95                        | -4.3%            | 85.71  | 113.61 | 132.80     | 54.58     | -16.5%               |
| <u>Apple</u>     | 191.94                        | 0.7%             | 157.23 | 182.78 | 198.22     | 124.18    | -3.2%                |
| <u>Coinbase</u>  | 100.82                        | -4.3%            | 59.68  | 68.11  | 116.30     | 31.55     | -13.3%               |
| <u>Facebook</u>  | 294.26                        | -4.7%            | 185.92 | 273.63 | 318.68     | 88.10     | -7.7%                |
| <u>Microsoft</u> | 343.77                        | -0.4%            | 274.08 | 331.16 | 366.77     | 213.46    | -6.3%                |
| MicroStrategy    | 436.65                        | -4.8%            | 261.28 | 329.76 | 475.00     | 132.62    | -8.1%                |
| <u>Moderna</u>   | 126.43                        | 4.2%             | 151.98 | 125.48 | 217.20     | 115.06    | -41.8%               |
| <u>Netflix</u>   | 427.50                        | -3.3%            | 334.24 | 407.63 | 485.00     | 211.52    | -11.9%               |
| <u>NIO</u>       | 10.58                         | 0.4%             | 10.10  | 8.92   | 22.73      | 7.00      | -53.5%               |
| <u>NVIDIA</u>    | 443.09                        | -2.6%            | 245.00 | 389.62 | 480.34     | 108.14    | -7.8%                |
| <u>Palantir</u>  | 16.43                         | 0.2%             | 9.41   | 14.34  | 18.99      | 5.93      | -13.5%               |
| <u>PayPal</u>    | 73.00                         | 1.2%             | 74.82  | 65.75  | 102.99     | 58.96     | -29.1%               |
| <u>Spotify</u>   | 171.71                        | -0.2%            | 116.68 | 155.62 | 181.94     | 69.49     | -5.6%                |