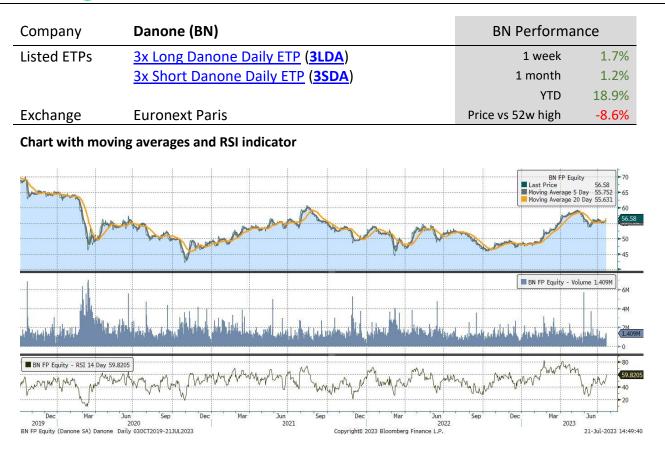

|                    | •                             | •                |        | •      |            |           |                      |
|--------------------|-------------------------------|------------------|--------|--------|------------|-----------|----------------------|
| Underlying Stock   | Closing Price<br>21 July 2023 | Weekly<br>change | MA 20d | MA 50d | High – 52w | Low – 52w | Price vs 52w<br>High |
| <u>Airbus</u>      | 1.1%                          | 119.41           | 129.12 | 135.42 | 86.52      | -0.7%     | 1.1%                 |
| AXA                | 5.2%                          | 27.24            | 26.77  | 30.34  | 20.79      | -8.7%     | 5.2%                 |
| BNP-Paribas        | 2.4%                          | 56.09            | 56.74  | 67.02  | 41.53      | -13.4%    | 2.4%                 |
| <u>Danone</u>      | 1.7%                          | 53.36            | 56.06  | 61.88  | 46.75      | -8.6%     | 1.7%                 |
| <u>Enel</u>        | 1.6%                          | 5.48             | 6.09   | 6.38   | 3.96       | -0.7%     | 1.6%                 |
| <u>Eni</u>         | 1.6%                          | 13.42            | 13.14  | 14.98  | 10.42      | -8.9%     | 1.6%                 |
| Intesa Sanpaolo    | 4.1%                          | 2.27             | 2.36   | 2.60   | 1.58       | -2.8%     | 4.1%                 |
| <u>L'Oréal</u>     | -2.5%                         | 380.53           | 410.93 | 442.60 | 300.70     | -7.1%     | -2.5%                |
| <u>LVMH</u>        | -2.7%                         | 783.59           | 845.83 | 904.60 | 594.70     | -4.1%     | -2.7%                |
| <u>Safran</u>      | 3.4%                          | 128.74           | 139.22 | 145.52 | 89.41      | -2.6%     | 3.4%                 |
| <u>Sanofi</u>      | 5.2%                          | 92.22            | 96.82  | 105.18 | 76.45      | -6.2%     | 5.2%                 |
| Schneider Electric | 0.2%                          | 148.20           | 161.95 | 167.98 | 111.14     | -3.2%     | 0.2%                 |
| STMicroelectronics | -3.4%                         | 40.64            | 43.40  | 49.13  | 30.09      | -7.0%     | -3.4%                |
| Total Energies     | 5.3%                          | 55.95            | 53.71  | 60.93  | 45.33      | -11.4%    | 5.3%                 |
| <u>UniCredit</u>   | 1.9%                          | 16.62            | 19.88  | 22.31  | 8.24       | -0.5%     | 1.9%                 |
| <u>Volkswagen</u>  | 1.4%                          | 122.63           | 122.75 | 143.20 | 103.92     | -12.8%    | 1.4%                 |

#### **3x Long ETP performance E.U. Stocks**

| Underlying stock          | Ticker      | 17-July | 18-July | 19-July | 20-July | 21-July | 1 Week | Last 20 days |
|---------------------------|-------------|---------|---------|---------|---------|---------|--------|--------------|
| <u>Airbus</u>             | <u>3LAR</u> | 1.0%    | 1.1%    | 0.7%    | 0.5%    | -0.3%   | 3.1%   | 6.4%         |
| AXA                       | <u>3LAX</u> | 1.3%    | 1.3%    | 0.6%    | 8.0%    | 3.9%    | 15.8%  | 6.5%         |
| BNP-Paribas               | <u>3LBN</u> | 0.2%    | 4.7%    | 1.8%    | 0.4%    | -0.2%   | 7.1%   | -0.8%        |
| <u>Danone</u>             | <u>3LDA</u> | -2.4%   | 0.9%    | 0.9%    | 2.6%    | 2.9%    | 4.9%   | 3.0%         |
| <u>Enel</u>               | <u>3LNL</u> | -0.5%   | 2.2%    | -0.1%   | 0.9%    | 2.0%    | 4.5%   | -1.4%        |
| <u>Eni</u>                | <u>3LEN</u> | -3.0%   | 3.0%    | 0.0%    | 2.4%    | 2.2%    | 4.5%   | 2.9%         |
| Intesa Sanpaolo           | <u>3LSP</u> | 0.5%    | 3.8%    | 3.1%    | 3.6%    | 1.0%    | 12.5%  | 13.1%        |
| <u>L'Oréal</u>            | <u>3LOR</u> | -5.5%   | -4.1%   | -1.5%   | -3.9%   | 7.6%    | -7.8%  | -10.1%       |
| <u>LVMH</u>               | <u>3LLV</u> | -11.3%  | 0.1%    | -3.1%   | 1.2%    | 4.9%    | -8.7%  | 1.9%         |
| <u>Safran</u>             | <u>3LSA</u> | -0.2%   | 3.2%    | 1.1%    | 5.3%    | 0.5%    | 10.2%  | 2.3%         |
| <u>Sanofi</u>             | <u>3LSN</u> | 1.4%    | 5.6%    | -0.1%   | 7.3%    | 1.0%    | 16.0%  | 1.6%         |
| Schneider Electric        | <u>3LSE</u> | -3.4%   | 1.2%    | -6.1%   | 4.6%    | 4.2%    | 0.1%   | 0.8%         |
| <b>STMicroelectronics</b> | <u>3LST</u> | -3.4%   | -0.1%   | 0.9%    | -4.6%   | -3.4%   | -10.2% | -1.4%        |
| Total Energies            | <u>3LTO</u> | -2.0%   | 3.5%    | 4.4%    | 5.6%    | 3.9%    | 16.2%  | 0.3%         |
| <u>UniCredit</u>          | <u>3LCR</u> | 3.1%    | 0.6%    | -1.3%   | 3.1%    | 0.0%    | 5.5%   | 14.7%        |
| <u>Volkswagen</u>         | <u>3LVW</u> | -2.8%   | 1.6%    | 2.5%    | 0.7%    | 2.0%    | 4.0%   | 2.6%         |

| Underlying stock     | Ticker      | 17-July | 18-July | 19-July | 20-July | 21-July | 1 Week | Last 20 days |
|----------------------|-------------|---------|---------|---------|---------|---------|--------|--------------|
| <u>Airbus</u>        | <u>3SAR</u> | -1.1%   | -1.1%   | -0.7%   | -0.5%   | 0.2%    | -3.2%  | -7.4%        |
| <u>AXA</u>           | <u>3SAX</u> | -1.3%   | -1.3%   | -0.7%   | -8.0%   | -3.9%   | -14.4% | -9.6%        |
| BNP-Paribas          | <u>3SBN</u> | -0.3%   | -4.7%   | -1.8%   | -0.4%   | 0.2%    | -6.9%  | -1.9%        |
| <u>Danone</u>        | <u>3SDA</u> | 2.3%    | -0.9%   | -0.9%   | -2.6%   | -2.9%   | -5.0%  | -3.5%        |
| <u>Enel</u>          | <u>3SNL</u> | 0.4%    | -2.2%   | 0.1%    | -0.9%   | -2.0%   | -4.5%  | -0.9%        |
| <u>Eni</u>           | <u>3SEN</u> | 3.0%    | -3.1%   | 0.0%    | -2.4%   | -2.2%   | -4.7%  | -4.6%        |
| Intesa Sanpaolo      | <u>3SSP</u> | -0.5%   | -3.8%   | -3.1%   | -3.6%   | -1.1%   | -11.6% | -13.2%       |
| <u>L'Oréal</u>       | <u>3SOR</u> | 5.5%    | 4.1%    | 1.5%    | 3.9%    | -7.6%   | 7.1%   | 8.1%         |
| <u>LVMH</u>          | <u>3SLV</u> | 11.3%   | -0.1%   | 3.1%    | -1.2%   | -4.9%   | 7.7%   | -6.2%        |
| <u>Safran</u>        | <u>3SSA</u> | 0.2%    | -3.2%   | -1.2%   | -5.3%   | -0.5%   | -9.7%  | -4.6%        |
| <u>Sanofi</u>        | <u>3SSN</u> | -1.4%   | -5.6%   | 0.1%    | -7.3%   | -1.0%   | -14.6% | -3.5%        |
| Schneider Electric   | <u>355E</u> | 3.4%    | -1.2%   | 6.1%    | -4.6%   | -4.2%   | -1.1%  | -3.8%        |
| STMicroelectronics   | <u>3SST</u> | 3.4%    | 0.1%    | -0.9%   | 4.5%    | 3.4%    | 10.9%  | -4.1%        |
| <b>TotalEnergies</b> | <u>3STO</u> | 1.9%    | -3.5%   | -4.4%   | -5.6%   | -3.9%   | -14.7% | -3.9%        |
| <u>UniCredit</u>     | <u>3SCR</u> | -3.1%   | -0.6%   | 1.3%    | -3.2%   | 0.0%    | -5.5%  | -14.6%       |
| <u>Volkswagen</u>    | <u>3SVW</u> | 2.7%    | -1.6%   | -2.5%   | -0.7%   | -2.1%   | -4.2%  | -3.5%        |