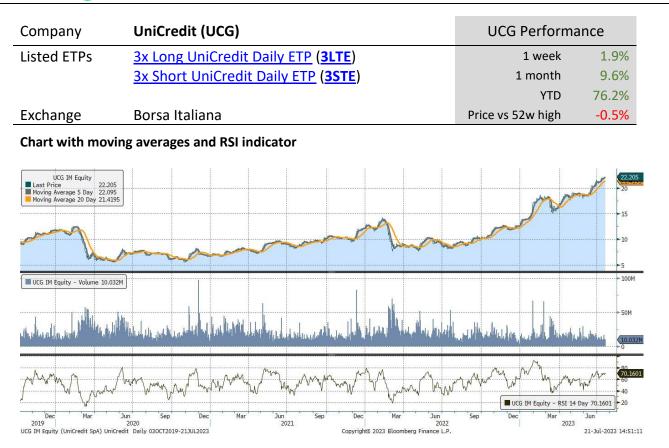

|                    | •                             | •                |        | •      |            |           |                      |
|--------------------|-------------------------------|------------------|--------|--------|------------|-----------|----------------------|
| Underlying Stock   | Closing Price<br>21 July 2023 | Weekly<br>change | MA 20d | MA 50d | High – 52w | Low – 52w | Price vs 52w<br>High |
| <u>Airbus</u>      | 1.1%                          | 119.41           | 129.12 | 135.42 | 86.52      | -0.7%     | 1.1%                 |
| AXA                | 5.2%                          | 27.24            | 26.77  | 30.34  | 20.79      | -8.7%     | 5.2%                 |
| BNP-Paribas        | 2.4%                          | 56.09            | 56.74  | 67.02  | 41.53      | -13.4%    | 2.4%                 |
| <u>Danone</u>      | 1.7%                          | 53.36            | 56.06  | 61.88  | 46.75      | -8.6%     | 1.7%                 |
| <u>Enel</u>        | 1.6%                          | 5.48             | 6.09   | 6.38   | 3.96       | -0.7%     | 1.6%                 |
| <u>Eni</u>         | 1.6%                          | 13.42            | 13.14  | 14.98  | 10.42      | -8.9%     | 1.6%                 |
| Intesa Sanpaolo    | 4.1%                          | 2.27             | 2.36   | 2.60   | 1.58       | -2.8%     | 4.1%                 |
| <u>L'Oréal</u>     | -2.5%                         | 380.53           | 410.93 | 442.60 | 300.70     | -7.1%     | -2.5%                |
| <u>LVMH</u>        | -2.7%                         | 783.59           | 845.83 | 904.60 | 594.70     | -4.1%     | -2.7%                |
| <u>Safran</u>      | 3.4%                          | 128.74           | 139.22 | 145.52 | 89.41      | -2.6%     | 3.4%                 |
| <u>Sanofi</u>      | 5.2%                          | 92.22            | 96.82  | 105.18 | 76.45      | -6.2%     | 5.2%                 |
| Schneider Electric | 0.2%                          | 148.20           | 161.95 | 167.98 | 111.14     | -3.2%     | 0.2%                 |
| STMicroelectronics | -3.4%                         | 40.64            | 43.40  | 49.13  | 30.09      | -7.0%     | -3.4%                |
| Total Energies     | 5.3%                          | 55.95            | 53.71  | 60.93  | 45.33      | -11.4%    | 5.3%                 |
| <u>UniCredit</u>   | 1.9%                          | 16.62            | 19.88  | 22.31  | 8.24       | -0.5%     | 1.9%                 |
| <u>Volkswagen</u>  | 1.4%                          | 122.63           | 122.75 | 143.20 | 103.92     | -12.8%    | 1.4%                 |

#### **3x Long ETP performance E.U. Stocks**

| Underlying stock          | Ticker      | 17-July | 18-July | 19-July | 20-July | 21-July | 1 Week | Last 20 days |
|---------------------------|-------------|---------|---------|---------|---------|---------|--------|--------------|
| <u>Airbus</u>             | <u>3LAR</u> | 1.0%    | 1.1%    | 0.7%    | 0.5%    | -0.3%   | 3.1%   | 6.4%         |
| AXA                       | <u>3LAX</u> | 1.3%    | 1.3%    | 0.6%    | 8.0%    | 3.9%    | 15.8%  | 6.5%         |
| BNP-Paribas               | <u>3LBN</u> | 0.2%    | 4.7%    | 1.8%    | 0.4%    | -0.2%   | 7.1%   | -0.8%        |
| <u>Danone</u>             | <u>3LDA</u> | -2.4%   | 0.9%    | 0.9%    | 2.6%    | 2.9%    | 4.9%   | 3.0%         |
| <u>Enel</u>               | <u>3LNL</u> | -0.5%   | 2.2%    | -0.1%   | 0.9%    | 2.0%    | 4.5%   | -1.4%        |
| <u>Eni</u>                | <u>3LEN</u> | -3.0%   | 3.0%    | 0.0%    | 2.4%    | 2.2%    | 4.5%   | 2.9%         |
| Intesa Sanpaolo           | <u>3LSP</u> | 0.5%    | 3.8%    | 3.1%    | 3.6%    | 1.0%    | 12.5%  | 13.1%        |
| <u>L'Oréal</u>            | <u>3LOR</u> | -5.5%   | -4.1%   | -1.5%   | -3.9%   | 7.6%    | -7.8%  | -10.1%       |
| <u>LVMH</u>               | <u>3LLV</u> | -11.3%  | 0.1%    | -3.1%   | 1.2%    | 4.9%    | -8.7%  | 1.9%         |
| <u>Safran</u>             | <u>3LSA</u> | -0.2%   | 3.2%    | 1.1%    | 5.3%    | 0.5%    | 10.2%  | 2.3%         |
| <u>Sanofi</u>             | <u>3LSN</u> | 1.4%    | 5.6%    | -0.1%   | 7.3%    | 1.0%    | 16.0%  | 1.6%         |
| Schneider Electric        | <u>3LSE</u> | -3.4%   | 1.2%    | -6.1%   | 4.6%    | 4.2%    | 0.1%   | 0.8%         |
| <b>STMicroelectronics</b> | <u>3LST</u> | -3.4%   | -0.1%   | 0.9%    | -4.6%   | -3.4%   | -10.2% | -1.4%        |
| Total Energies            | <u>3LTO</u> | -2.0%   | 3.5%    | 4.4%    | 5.6%    | 3.9%    | 16.2%  | 0.3%         |
| <u>UniCredit</u>          | <u>3LCR</u> | 3.1%    | 0.6%    | -1.3%   | 3.1%    | 0.0%    | 5.5%   | 14.7%        |
| <u>Volkswagen</u>         | <u>3LVW</u> | -2.8%   | 1.6%    | 2.5%    | 0.7%    | 2.0%    | 4.0%   | 2.6%         |

| Underlying stock     | Ticker      | 17-July | 18-July | 19-July | 20-July | 21-July | 1 Week | Last 20 days |
|----------------------|-------------|---------|---------|---------|---------|---------|--------|--------------|
| <u>Airbus</u>        | <u>3SAR</u> | -1.1%   | -1.1%   | -0.7%   | -0.5%   | 0.2%    | -3.2%  | -7.4%        |
| <u>AXA</u>           | <u>3SAX</u> | -1.3%   | -1.3%   | -0.7%   | -8.0%   | -3.9%   | -14.4% | -9.6%        |
| BNP-Paribas          | <u>3SBN</u> | -0.3%   | -4.7%   | -1.8%   | -0.4%   | 0.2%    | -6.9%  | -1.9%        |
| <u>Danone</u>        | <u>3SDA</u> | 2.3%    | -0.9%   | -0.9%   | -2.6%   | -2.9%   | -5.0%  | -3.5%        |
| <u>Enel</u>          | <u>3SNL</u> | 0.4%    | -2.2%   | 0.1%    | -0.9%   | -2.0%   | -4.5%  | -0.9%        |
| <u>Eni</u>           | <u>3SEN</u> | 3.0%    | -3.1%   | 0.0%    | -2.4%   | -2.2%   | -4.7%  | -4.6%        |
| Intesa Sanpaolo      | <u>3SSP</u> | -0.5%   | -3.8%   | -3.1%   | -3.6%   | -1.1%   | -11.6% | -13.2%       |
| <u>L'Oréal</u>       | <u>3SOR</u> | 5.5%    | 4.1%    | 1.5%    | 3.9%    | -7.6%   | 7.1%   | 8.1%         |
| <u>LVMH</u>          | <u>3SLV</u> | 11.3%   | -0.1%   | 3.1%    | -1.2%   | -4.9%   | 7.7%   | -6.2%        |
| <u>Safran</u>        | <u>3SSA</u> | 0.2%    | -3.2%   | -1.2%   | -5.3%   | -0.5%   | -9.7%  | -4.6%        |
| <u>Sanofi</u>        | <u>3SSN</u> | -1.4%   | -5.6%   | 0.1%    | -7.3%   | -1.0%   | -14.6% | -3.5%        |
| Schneider Electric   | <u>355E</u> | 3.4%    | -1.2%   | 6.1%    | -4.6%   | -4.2%   | -1.1%  | -3.8%        |
| STMicroelectronics   | <u>3SST</u> | 3.4%    | 0.1%    | -0.9%   | 4.5%    | 3.4%    | 10.9%  | -4.1%        |
| <b>TotalEnergies</b> | <u>3STO</u> | 1.9%    | -3.5%   | -4.4%   | -5.6%   | -3.9%   | -14.7% | -3.9%        |
| <u>UniCredit</u>     | <u>3SCR</u> | -3.1%   | -0.6%   | 1.3%    | -3.2%   | 0.0%    | -5.5%  | -14.6%       |
| <u>Volkswagen</u>    | <u>3SVW</u> | 2.7%    | -1.6%   | -2.5%   | -0.7%   | -2.1%   | -4.2%  | -3.5%        |