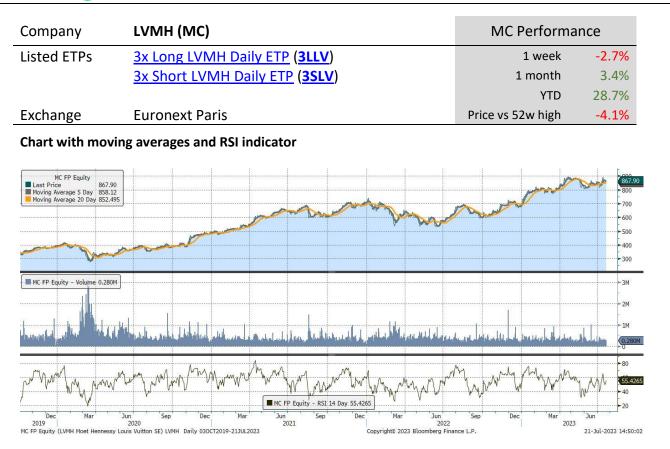

|                    | •                             | •                |        | •      |            |           |                      |
|--------------------|-------------------------------|------------------|--------|--------|------------|-----------|----------------------|
| Underlying Stock   | Closing Price<br>21 July 2023 | Weekly<br>change | MA 20d | MA 50d | High – 52w | Low – 52w | Price vs 52w<br>High |
| <u>Airbus</u>      | 1.1%                          | 119.41           | 129.12 | 135.42 | 86.52      | -0.7%     | 1.1%                 |
| AXA                | 5.2%                          | 27.24            | 26.77  | 30.34  | 20.79      | -8.7%     | 5.2%                 |
| BNP-Paribas        | 2.4%                          | 56.09            | 56.74  | 67.02  | 41.53      | -13.4%    | 2.4%                 |
| <u>Danone</u>      | 1.7%                          | 53.36            | 56.06  | 61.88  | 46.75      | -8.6%     | 1.7%                 |
| <u>Enel</u>        | 1.6%                          | 5.48             | 6.09   | 6.38   | 3.96       | -0.7%     | 1.6%                 |
| <u>Eni</u>         | 1.6%                          | 13.42            | 13.14  | 14.98  | 10.42      | -8.9%     | 1.6%                 |
| Intesa Sanpaolo    | 4.1%                          | 2.27             | 2.36   | 2.60   | 1.58       | -2.8%     | 4.1%                 |
| <u>L'Oréal</u>     | -2.5%                         | 380.53           | 410.93 | 442.60 | 300.70     | -7.1%     | -2.5%                |
| <u>LVMH</u>        | -2.7%                         | 783.59           | 845.83 | 904.60 | 594.70     | -4.1%     | -2.7%                |
| <u>Safran</u>      | 3.4%                          | 128.74           | 139.22 | 145.52 | 89.41      | -2.6%     | 3.4%                 |
| <u>Sanofi</u>      | 5.2%                          | 92.22            | 96.82  | 105.18 | 76.45      | -6.2%     | 5.2%                 |
| Schneider Electric | 0.2%                          | 148.20           | 161.95 | 167.98 | 111.14     | -3.2%     | 0.2%                 |
| STMicroelectronics | -3.4%                         | 40.64            | 43.40  | 49.13  | 30.09      | -7.0%     | -3.4%                |
| Total Energies     | 5.3%                          | 55.95            | 53.71  | 60.93  | 45.33      | -11.4%    | 5.3%                 |
| <u>UniCredit</u>   | 1.9%                          | 16.62            | 19.88  | 22.31  | 8.24       | -0.5%     | 1.9%                 |
| <u>Volkswagen</u>  | 1.4%                          | 122.63           | 122.75 | 143.20 | 103.92     | -12.8%    | 1.4%                 |