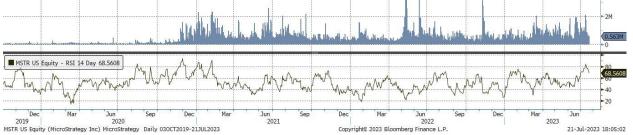

#### Data and charts

All performance data to 21 July 2023. Data and charts sourced from Bloomberg, unless otherwise indicated.

| Underlying Stock | Closing Price<br>21 July 2023 | Weekly<br>change | MA 20d | MA 50d | High – 52w | Low – 52w | Price vs<br>52w High |
|------------------|-------------------------------|------------------|--------|--------|------------|-----------|----------------------|
| <u>Alibaba</u>   | 92.17                         | -2.5%            | 88.92  | 86.72  | 121.30     | 58.01     | -24.0%               |
| <u>Alphabet</u>  | 120.02                        | -4.3%            | 103.22 | 121.31 | 129.03     | 83.34     | -7.0%                |
| <u>Amazon</u>    | 130.00                        | -3.5%            | 105.00 | 123.96 | 146.57     | 81.44     | -11.3%               |
| AMD              | 110.95                        | -4.3%            | 85.71  | 113.61 | 132.80     | 54.58     | -16.5%               |
| <u>Apple</u>     | 191.94                        | 0.7%             | 157.23 | 182.78 | 198.22     | 124.18    | -3.2%                |
| <u>Coinbase</u>  | 100.82                        | -4.3%            | 59.68  | 68.11  | 116.30     | 31.55     | -13.3%               |
| <u>Facebook</u>  | 294.26                        | -4.7%            | 185.92 | 273.63 | 318.68     | 88.10     | -7.7%                |
| <u>Microsoft</u> | 343.77                        | -0.4%            | 274.08 | 331.16 | 366.77     | 213.46    | -6.3%                |
| MicroStrategy    | 436.65                        | -4.8%            | 261.28 | 329.76 | 475.00     | 132.62    | -8.1%                |
| <u>Moderna</u>   | 126.43                        | 4.2%             | 151.98 | 125.48 | 217.20     | 115.06    | -41.8%               |
| <u>Netflix</u>   | 427.50                        | -3.3%            | 334.24 | 407.63 | 485.00     | 211.52    | -11.9%               |
| <u>NIO</u>       | 10.58                         | 0.4%             | 10.10  | 8.92   | 22.73      | 7.00      | -53.5%               |
| <u>NVIDIA</u>    | 443.09                        | -2.6%            | 245.00 | 389.62 | 480.34     | 108.14    | -7.8%                |
| <u>Palantir</u>  | 16.43                         | 0.2%             | 9.41   | 14.34  | 18.99      | 5.93      | -13.5%               |
| <u>PayPal</u>    | 73.00                         | 1.2%             | 74.82  | 65.75  | 102.99     | 58.96     | -29.1%               |
| <u>Spotify</u>   | 171.71                        | -0.2%            | 116.68 | 155.62 | 181.94     | 69.49     | -5.6%                |