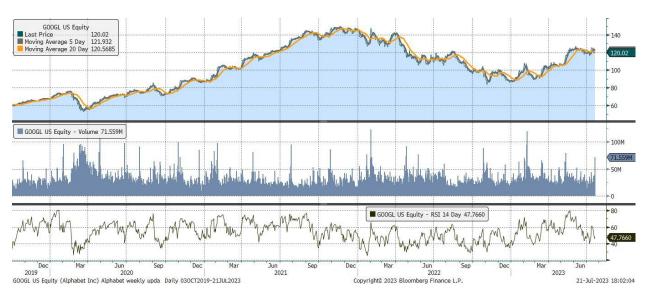

#### Data and charts

All performance data to 21 July 2023. Data and charts sourced from Bloomberg, unless otherwise indicated.

| Underlying Stock | Closing Price<br>21 July 2023 | Weekly<br>change | MA 20d | MA 50d | High – 52w | Low – 52w | Price vs<br>52w High |
|------------------|-------------------------------|------------------|--------|--------|------------|-----------|----------------------|
| <u>Alibaba</u>   | 92.17                         | -2.5%            | 88.92  | 86.72  | 121.30     | 58.01     | -24.0%               |
| <u>Alphabet</u>  | 120.02                        | -4.3%            | 103.22 | 121.31 | 129.03     | 83.34     | -7.0%                |
| <u>Amazon</u>    | 130.00                        | -3.5%            | 105.00 | 123.96 | 146.57     | 81.44     | -11.3%               |
| AMD              | 110.95                        | -4.3%            | 85.71  | 113.61 | 132.80     | 54.58     | -16.5%               |
| <u>Apple</u>     | 191.94                        | 0.7%             | 157.23 | 182.78 | 198.22     | 124.18    | -3.2%                |
| <u>Coinbase</u>  | 100.82                        | -4.3%            | 59.68  | 68.11  | 116.30     | 31.55     | -13.3%               |
| <u>Facebook</u>  | 294.26                        | -4.7%            | 185.92 | 273.63 | 318.68     | 88.10     | -7.7%                |
| <u>Microsoft</u> | 343.77                        | -0.4%            | 274.08 | 331.16 | 366.77     | 213.46    | -6.3%                |
| MicroStrategy    | 436.65                        | -4.8%            | 261.28 | 329.76 | 475.00     | 132.62    | -8.1%                |
| <u>Moderna</u>   | 126.43                        | 4.2%             | 151.98 | 125.48 | 217.20     | 115.06    | -41.8%               |
| <u>Netflix</u>   | 427.50                        | -3.3%            | 334.24 | 407.63 | 485.00     | 211.52    | -11.9%               |
| <u>NIO</u>       | 10.58                         | 0.4%             | 10.10  | 8.92   | 22.73      | 7.00      | -53.5%               |
| <u>NVIDIA</u>    | 443.09                        | -2.6%            | 245.00 | 389.62 | 480.34     | 108.14    | -7.8%                |
| <u>Palantir</u>  | 16.43                         | 0.2%             | 9.41   | 14.34  | 18.99      | 5.93      | -13.5%               |
| <u>PayPal</u>    | 73.00                         | 1.2%             | 74.82  | 65.75  | 102.99     | 58.96     | -29.1%               |
| <u>Spotify</u>   | 171.71                        | -0.2%            | 116.68 | 155.62 | 181.94     | 69.49     | -5.6%                |