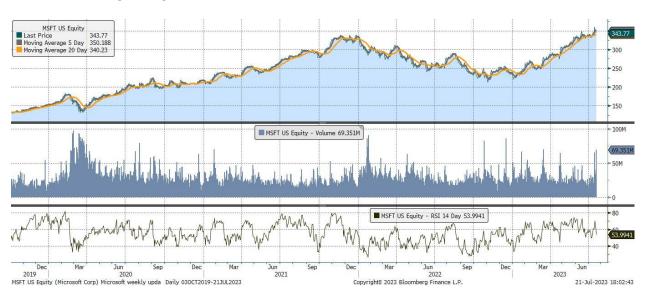

#### Data and charts

All performance data to 21 July 2023. Data and charts sourced from Bloomberg, unless otherwise indicated.

| Underlying Stock | Closing Price<br>21 July 2023 | Weekly<br>change | MA 20d | MA 50d | High – 52w | Low – 52w | Price vs<br>52w High |
|------------------|-------------------------------|------------------|--------|--------|------------|-----------|----------------------|
| <u>Alibaba</u>   | 92.17                         | -2.5%            | 88.92  | 86.72  | 121.30     | 58.01     | -24.0%               |
| <u>Alphabet</u>  | 120.02                        | -4.3%            | 103.22 | 121.31 | 129.03     | 83.34     | -7.0%                |
| <u>Amazon</u>    | 130.00                        | -3.5%            | 105.00 | 123.96 | 146.57     | 81.44     | -11.3%               |
| AMD              | 110.95                        | -4.3%            | 85.71  | 113.61 | 132.80     | 54.58     | -16.5%               |
| <u>Apple</u>     | 191.94                        | 0.7%             | 157.23 | 182.78 | 198.22     | 124.18    | -3.2%                |
| <u>Coinbase</u>  | 100.82                        | -4.3%            | 59.68  | 68.11  | 116.30     | 31.55     | -13.3%               |
| <u>Facebook</u>  | 294.26                        | -4.7%            | 185.92 | 273.63 | 318.68     | 88.10     | -7.7%                |
| <u>Microsoft</u> | 343.77                        | -0.4%            | 274.08 | 331.16 | 366.77     | 213.46    | -6.3%                |
| MicroStrategy    | 436.65                        | -4.8%            | 261.28 | 329.76 | 475.00     | 132.62    | -8.1%                |
| <u>Moderna</u>   | 126.43                        | 4.2%             | 151.98 | 125.48 | 217.20     | 115.06    | -41.8%               |
| <u>Netflix</u>   | 427.50                        | -3.3%            | 334.24 | 407.63 | 485.00     | 211.52    | -11.9%               |
| <u>NIO</u>       | 10.58                         | 0.4%             | 10.10  | 8.92   | 22.73      | 7.00      | -53.5%               |
| <u>NVIDIA</u>    | 443.09                        | -2.6%            | 245.00 | 389.62 | 480.34     | 108.14    | -7.8%                |
| <u>Palantir</u>  | 16.43                         | 0.2%             | 9.41   | 14.34  | 18.99      | 5.93      | -13.5%               |
| <u>PayPal</u>    | 73.00                         | 1.2%             | 74.82  | 65.75  | 102.99     | 58.96     | -29.1%               |
| <u>Spotify</u>   | 171.71                        | -0.2%            | 116.68 | 155.62 | 181.94     | 69.49     | -5.6%                |