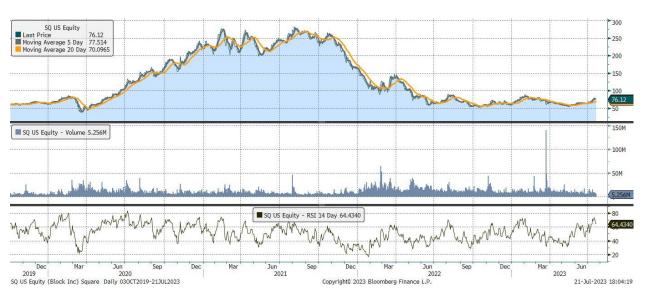

#### Data and charts

All performance data to 21 July 2023. Data and charts sourced from Bloomberg, unless otherwise indicated.

| Underlying Stock | Closing Price<br>21 July 2023 | Weekly<br>change | MA 20d | MA 50d | High – 52w | Low – 52w | Price vs<br>52w High |
|------------------|-------------------------------|------------------|--------|--------|------------|-----------|----------------------|
| <u>Alibaba</u>   | 92.17                         | -2.5%            | 88.92  | 86.72  | 121.30     | 58.01     | -24.0%               |
| <u>Alphabet</u>  | 120.02                        | -4.3%            | 103.22 | 121.31 | 129.03     | 83.34     | -7.0%                |
| <u>Amazon</u>    | 130.00                        | -3.5%            | 105.00 | 123.96 | 146.57     | 81.44     | -11.3%               |
| AMD              | 110.95                        | -4.3%            | 85.71  | 113.61 | 132.80     | 54.58     | -16.5%               |
| <u>Apple</u>     | 191.94                        | 0.7%             | 157.23 | 182.78 | 198.22     | 124.18    | -3.2%                |
| <u>Coinbase</u>  | 100.82                        | -4.3%            | 59.68  | 68.11  | 116.30     | 31.55     | -13.3%               |
| <u>Facebook</u>  | 294.26                        | -4.7%            | 185.92 | 273.63 | 318.68     | 88.10     | -7.7%                |
| <u>Microsoft</u> | 343.77                        | -0.4%            | 274.08 | 331.16 | 366.77     | 213.46    | -6.3%                |
| MicroStrategy    | 436.65                        | -4.8%            | 261.28 | 329.76 | 475.00     | 132.62    | -8.1%                |
| <u>Moderna</u>   | 126.43                        | 4.2%             | 151.98 | 125.48 | 217.20     | 115.06    | -41.8%               |
| <u>Netflix</u>   | 427.50                        | -3.3%            | 334.24 | 407.63 | 485.00     | 211.52    | -11.9%               |
| <u>NIO</u>       | 10.58                         | 0.4%             | 10.10  | 8.92   | 22.73      | 7.00      | -53.5%               |
| <u>NVIDIA</u>    | 443.09                        | -2.6%            | 245.00 | 389.62 | 480.34     | 108.14    | -7.8%                |
| <u>Palantir</u>  | 16.43                         | 0.2%             | 9.41   | 14.34  | 18.99      | 5.93      | -13.5%               |
| <u>PayPal</u>    | 73.00                         | 1.2%             | 74.82  | 65.75  | 102.99     | 58.96     | -29.1%               |
| <u>Spotify</u>   | 171.71                        | -0.2%            | 116.68 | 155.62 | 181.94     | 69.49     | -5.6%                |