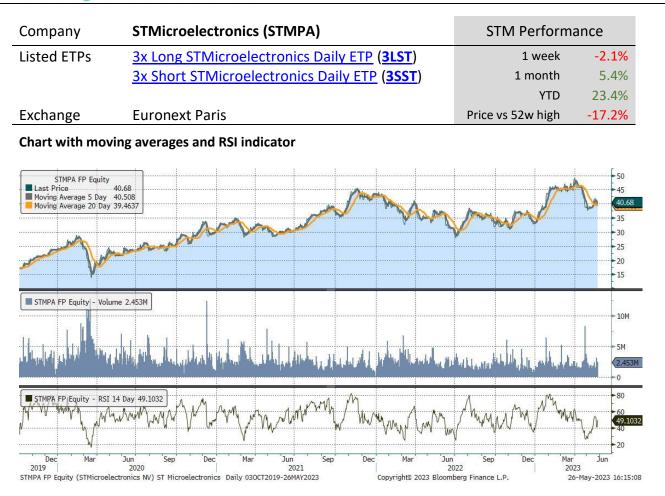

#### Data and charts

All performance data to 26 May 2023. Data and charts sourced from Bloomberg, unless otherwise indicated.

|                           | -                            | -                |        |        |            |           |                      |
|---------------------------|------------------------------|------------------|--------|--------|------------|-----------|----------------------|
| Underlying Stock          | Closing Price<br>26 May 2023 | Weekly<br>change | MA 20d | MA 50d | High – 52w | Low – 52w | Price vs 52w<br>High |
| <u>Airbus</u>             | 125.68                       | -2.8%            | 112.86 | 123.93 | 131.22     | 86.52     | -4.2%                |
| AXA                       | 27.10                        | -2.4%            | 26.72  | 28.03  | 30.34      | 20.34     | -10.7%               |
| <u>BNP-Paribas</u>        | 56.31                        | 0.6%             | 54.20  | 56.57  | 67.02      | 40.67     | -16.0%               |
| <u>Danone</u>             | 57.16                        | -2.7%            | 52.44  | 58.28  | 61.88      | 46.75     | -7.6%                |
| <u>Enel</u>               | 5.95                         | -0.9%            | 5.21   | 5.81   | 6.26       | 3.96      | -4.8%                |
| <u>Eni</u>                | 13.19                        | -0.3%            | 13.13  | 13.21  | 14.98      | 10.42     | -11.9%               |
| Intesa Sanpaolo           | 2.25                         | -3.5%            | 2.16   | 2.38   | 2.60       | 1.58      | -13.8%               |
| <u>L'Oréal</u>            | 411.00                       | -2.5%            | 367.18 | 413.95 | 442.60     | 300.45    | -7.1%                |
| <u>LVMH</u>               | 843.50                       | -3.5%            | 744.96 | 853.21 | 904.60     | 535.00    | -6.8%                |
| <u>Safran</u>             | 139.06                       | -2.9%            | 121.30 | 137.81 | 145.52     | 87.85     | -4.4%                |
| <u>Sanofi</u>             | 99.40                        | -2.2%            | 89.18  | 98.98  | 105.18     | 76.45     | -5.5%                |
| <u>Schneider Electric</u> | 164.00                       | -0.4%            | 140.33 | 153.14 | 165.44     | 110.02    | -0.9%                |
| STMicroelectronics        | 40.68                        | -2.1%            | 38.85  | 43.11  | 49.13      | 27.42     | -17.2%               |
| Total Energies            | 55.76                        | -0.6%            | 55.29  | 55.94  | 60.93      | 45.03     | -8.5%                |
| <u>UniCredit</u>          | 18.71                        | -1.6%            | 14.64  | 18.19  | 20.05      | 8.24      | -6.7%                |
| <u>Volkswagen</u>         | 119.76                       | -0.4%            | 122.42 | 122.89 | 143.20     | 103.85    | -16.4%               |