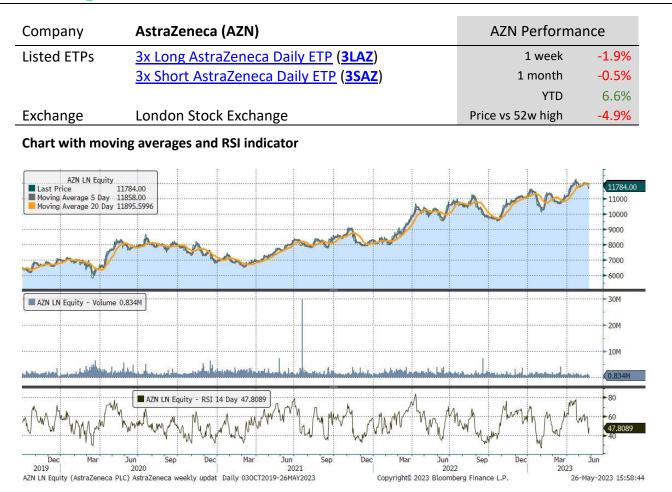

| Underlying Stock     | Closing Price<br>26 May 2023 | Weekly<br>change | MA 20d    | MA 50d    | High – 52w | Low – 52w | Price vs<br>52w High |
|----------------------|------------------------------|------------------|-----------|-----------|------------|-----------|----------------------|
| <u>AstraZeneca</u>   | 11,784.00                    | -1.9%            | 10,996.25 | 11,597.52 | 12,390.00  | 9,399.00  | -4.9%                |
| BAE Systems          | 950.40                       | -3.6%            | 865.74    | 985.90    | 1,037.00   | 702.20    | -8.4%                |
| <u>Barclays</u>      | 157.32                       | -1.3%            | 160.77    | 150.65    | 193.16     | 128.16    | -18.6%               |
| <u>BP</u>            | 476.90                       | -0.9%            | 486.36    | 507.03    | 570.50     | 359.20    | -16.4%               |
| <u>Diageo</u>        | 3,498.00                     | -1.4%            | 3,666.31  | 3,603.83  | 3,960.00   | 3,363.00  | -11.7%               |
| <u>Glencore</u>      | 422.60                       | -2.8%            | 479.31    | 443.19    | 562.34     | 364.00    | -24.8%               |
| Lloyds Banking Group | 45.51                        | -2.6%            | 46.81     | 47.40     | 54.33      | 38.51     | -16.2%               |
| <u>Rio Tinto</u>     | 4,925.00                     | -0.5%            | 5,359.09  | 5,200.47  | 6,406.00   | 4,424.50  | -23.1%               |
| Rolls-Royce          | 149.05                       | -4.5%            | 107.31    | 149.65    | 160.00     | 64.48     | -6.8%                |
| Royal Dutch Shell A  | 2,352.50                     | -2.3%            | 2,364.78  | 2,373.03  | 2,613.50   | 1,908.60  | -10.0%               |
| <u>Vodafone</u>      | 79.47                        | -4.4%            | 97.39     | 90.39     | 132.04     | 78.44     | -39.8%               |