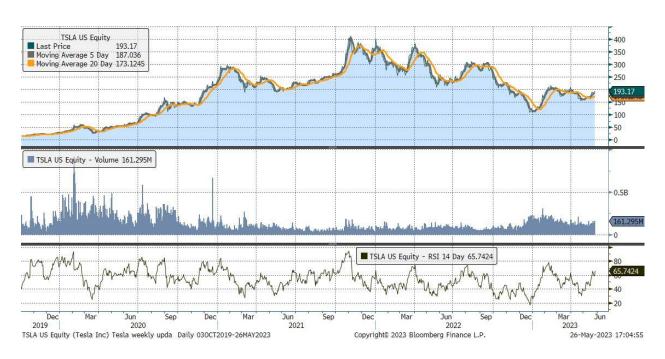

### Weekly performance and moving averages – Underlying U.S. stocks

### 2x and 3x Long ETP performance U.S. stocks

| Underlying stock     | Ticker      | 22-May | 23-May | 24-May | 25-May | 26-May | 1 Week |
|----------------------|-------------|--------|--------|--------|--------|--------|--------|
| <u>Alibaba</u>       | <u>3LAA</u> | 7.4%   | -11.3% | -6.1%  | -9.0%  | 8.3%   | -11.8% |
| <u>Alphabet</u>      | <u>3LAL</u> | 5.5%   | -6.0%  | -4.1%  | 6.4%   | 2.7%   | 3.9%   |
| Amazon               | <u>3LZN</u> | -3.3%  | -0.1%  | 4.6%   | -4.5%  | 13.3%  | 9.2%   |
| AMD                  | <u>3LAM</u> | 6.1%   | 0.3%   | 0.4%   | 33.4%  | 16.6%  | 66.1%  |
| <u>Apple</u>         | <u>3LAP</u> | -1.8%  | -4.6%  | 0.5%   | 2.0%   | 4.2%   | 0.0%   |
| <u>Coinbase</u>      | <u>3LCO</u> | 22.5%  | -9.7%  | -3.8%  | -7.7%  | 0.2%   | -1.6%  |
| Meta Platform        | <u>3LFB</u> | 3.2%   | -1.9%  | 3.0%   | 4.2%   | 11.1%  | 20.5%  |
| <u>Microsoft</u>     | <u>3LMS</u> | 2.6%   | -5.6%  | -1.4%  | 11.5%  | 6.4%   | 13.3%  |
| <u>MicroStrategy</u> | <u>3LMI</u> | 5.9%   | -4.9%  | -5.1%  | -3.7%  | 4.3%   | -4.0%  |
| <u>Moderna</u>       | <u>3LMO</u> | 1.1%   | 26.0%  | -13.5% | -11.7% | -0.6%  | -3.3%  |
| <u>Netflix</u>       | <u>3LNF</u> | -2.0%  | -5.8%  | 7.4%   | -4.8%  | 16.6%  | 9.9%   |
| NIO                  | <u>3LNI</u> | 26.6%  | -1.4%  | -28.5% | -14.4% | 6.3%   | -18.8% |
| NVIDIA               | <u>3LNV</u> | -1.0%  | -4.7%  | -1.5%  | 73.1%  | 7.6%   | 73.0%  |
| <u>Palantir</u>      | <u>3LPA</u> | 3.2%   | 20.2%  | -9.8%  | 14.9%  | 18.9%  | 52.9%  |
| <u>PayPal</u>        | <u>3LPP</u> | 10.3%  | -4.9%  | -1.0%  | -11.8% | 4.3%   | -4.6%  |
| <u>Spotify</u>       | <u>3LPO</u> | -1.8%  | -1.9%  | -1.3%  | 1.2%   | 5.4%   | 1.3%   |
| <u>Square</u>        | <u>3LSQ</u> | 9.9%   | 4.6%   | 1.4%   | -12.5% | -1.6%  | 0.5%   |
| <u>Tesla</u>         | <u>3LTS</u> | 14.4%  | -5.0%  | -4.7%  | 2.5%   | 14.1%  | 21.2%  |
| <u>UBER</u>          | <u>3LUB</u> | -0.2%  | -4.0%  | -5.5%  | -0.1%  | 3.9%   | -6.0%  |
| Zoom                 | 2LZM        | 5.8%   | -16.2% | -9.2%  | 7.9%   | 3.5%   | -10.0% |

**GRANITESHARES** Limited

| 30 | Mav | 2023 |
|----|-----|------|
| 00 |     | -0-0 |

| Underlying stock     | Ticker      | 22-May | 23-May | 24-May | 25-May | 26-May | 1 Week |
|----------------------|-------------|--------|--------|--------|--------|--------|--------|
| <u>Alibaba</u>       | <u>3SAA</u> | -7.5%  | 11.3%  | 6.1%   | 9.0%   | -8.3%  | 9.1%   |
| <u>Alphabet</u>      | <u>3SAL</u> | -5.5%  | 6.0%   | 4.1%   | -6.4%  | -2.7%  | -4.9%  |
| <u>Amazon</u>        | <u>3SZN</u> | 3.3%   | 0.1%   | -4.5%  | 4.5%   | -13.3% | -10.5% |
| AMD                  | <u>3SAM</u> | -6.1%  | -0.3%  | -0.4%  | -33.4% | -16.6% | -48.2% |
| Apple                | <u>3SAP</u> | 1.8%   | 4.6%   | -0.4%  | -2.0%  | -4.2%  | -0.4%  |
| Meta Platform        | <u>3SFB</u> | -3.1%  | 2.0%   | -3.0%  | -4.1%  | -11.1% | -18.3% |
| <u>Microsoft</u>     | <u>3SMS</u> | -2.5%  | 5.6%   | 1.4%   | -11.5% | -6.4%  | -13.5% |
| <b>MicroStrategy</b> | <u>35MI</u> | -6.1%  | 4.9%   | 5.1%   | 3.6%   | -4.4%  | 2.5%   |
| <u>Moderna</u>       | <u>3SMO</u> | -1.1%  | -26.0% | 13.4%  | 11.7%  | 0.6%   | -6.8%  |
| Netflix              | <u>3SNF</u> | 2.1%   | 5.8%   | -7.4%  | 4.9%   | -16.6% | -12.5% |
| NIO                  | <u>3SNI</u> | -26.7% | 1.4%   | 28.5%  | 14.4%  | -6.3%  | 2.4%   |
| NVIDIA               | <u>35NV</u> | 1.0%   | 4.7%   | 1.5%   | -75.9% | -7.6%  | -76.1% |
| <u>Palantir</u>      | <u>3SPA</u> | -3.2%  | -20.2% | 9.8%   | -14.9% | -18.9% | -41.6% |
| <u>PayPal</u>        | <u>3SPP</u> | -10.3% | 4.9%   | 1.0%   | 11.8%  | -4.3%  | 1.8%   |
| <u>Spotify</u>       | <u>3SPO</u> | 1.8%   | 1.9%   | 1.3%   | -1.2%  | -5.4%  | -1.8%  |
| <u>Square</u>        | <u>355Q</u> | -10.0% | -4.6%  | -1.4%  | 12.5%  | 1.6%   | -3.3%  |
| <u>Tesla</u>         | <u>3STS</u> | -14.4% | 5.0%   | 4.7%   | -2.5%  | -14.1% | -21.3% |
| UBER                 | <u>3SUB</u> | 0.2%   | 3.9%   | 5.5%   | 0.1%   | -3.9%  | 5.7%   |
| Zoom                 | 2SZM        | -5.8%  | 16.2%  | 9.2%   | -7.9%  | -3.5%  | 6.2%   |