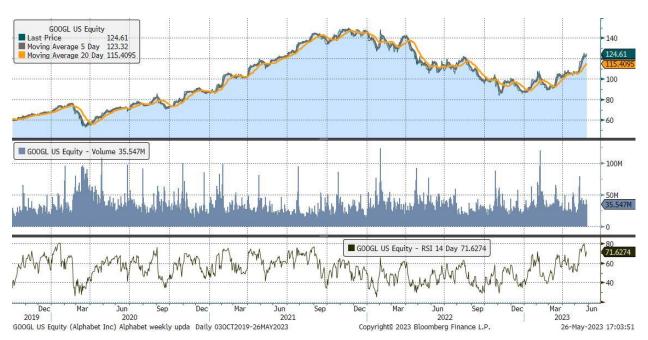

#### Data and charts

All performance data to 26 May 2023. Data and charts sourced from Bloomberg, unless otherwise indicated.

| Underlying Stock | Closing Price<br>26 May 2023 | Weekly<br>change | MA 20d | MA 50d | High – 52w | Low – 52w | Price vs<br>52w High |
|------------------|------------------------------|------------------|--------|--------|------------|-----------|----------------------|
| <u>Alibaba</u>   | 80.97                        | -3.6%            | 89.27  | 89.00  | 125.84     | 58.01     | -35.7%               |
| <u>Alphabet</u>  | 124.61                       | 1.5%             | 100.77 | 108.48 | 126.42     | 83.34     | -1.4%                |
| <u>Amazon</u>    | 120.11                       | 3.3%             | 105.28 | 105.15 | 146.57     | 81.44     | -18.1%               |
| AMD              | 127.03                       | 20.0%            | 79.51  | 95.40  | 127.42     | 54.58     | -0.3%                |
| <u>Apple</u>     | 175.43                       | 0.2%             | 152.29 | 166.24 | 176.29     | 124.18    | -0.5%                |
| <u>Coinbase</u>  | 56.92                        | 0.2%             | 60.01  | 62.13  | 116.30     | 31.55     | -51.1%               |
| <u>Facebook</u>  | 262.04                       | 6.7%             | 162.54 | 222.62 | 262.30     | 88.10     | -0.1%                |
| <u>Microsoft</u> | 332.89                       | 4.6%             | 260.18 | 294.95 | 333.39     | 213.46    | -0.1%                |
| MicroStrategy    | 285.10                       | -1.1%            | 243.74 | 293.26 | 361.82     | 132.62    | -21.2%               |
| <u>Moderna</u>   | 126.24                       | 0.0%             | 154.85 | 141.46 | 217.20     | 115.06    | -41.9%               |
| <u>Netflix</u>   | 378.88                       | 3.7%             | 298.23 | 333.05 | 383.69     | 164.30    | -1.3%                |
| <u>NIO</u>       | 7.70                         | -4.6%            | 11.97  | 8.63   | 24.43      | 7.33      | -68.5%               |
| <u>NVIDIA</u>    | 389.46                       | 24.6%            | 195.21 | 280.22 | 394.80     | 108.14    | -1.4%                |
| <u>Palantir</u>  | 13.65                        | 16.6%            | 8.03   | 8.83   | 14.20      | 5.93      | -3.8%                |
| <u>PayPal</u>    | 60.22                        | -1.1%            | 79.81  | 71.11  | 102.99     | 58.96     | -41.5%               |
| <u>Spotify</u>   | 150.31                       | 0.6%             | 106.81 | 136.74 | 152.30     | 69.49     | -1.3%                |

### 2x and 3x Long ETP performance U.S. stocks

| Underlying stock     | Ticker      | 22-May | 23-May | 24-May | 25-May | 26-May | 1 Week |
|----------------------|-------------|--------|--------|--------|--------|--------|--------|
| <u>Alibaba</u>       | <u>3LAA</u> | 7.4%   | -11.3% | -6.1%  | -9.0%  | 8.3%   | -11.8% |
| <u>Alphabet</u>      | <u>3LAL</u> | 5.5%   | -6.0%  | -4.1%  | 6.4%   | 2.7%   | 3.9%   |
| Amazon               | <u>3LZN</u> | -3.3%  | -0.1%  | 4.6%   | -4.5%  | 13.3%  | 9.2%   |
| AMD                  | <u>3LAM</u> | 6.1%   | 0.3%   | 0.4%   | 33.4%  | 16.6%  | 66.1%  |
| <u>Apple</u>         | <u>3LAP</u> | -1.8%  | -4.6%  | 0.5%   | 2.0%   | 4.2%   | 0.0%   |
| <u>Coinbase</u>      | <u>3LCO</u> | 22.5%  | -9.7%  | -3.8%  | -7.7%  | 0.2%   | -1.6%  |
| Meta Platform        | <u>3LFB</u> | 3.2%   | -1.9%  | 3.0%   | 4.2%   | 11.1%  | 20.5%  |
| <u>Microsoft</u>     | <u>3LMS</u> | 2.6%   | -5.6%  | -1.4%  | 11.5%  | 6.4%   | 13.3%  |
| <u>MicroStrategy</u> | <u>3LMI</u> | 5.9%   | -4.9%  | -5.1%  | -3.7%  | 4.3%   | -4.0%  |
| <u>Moderna</u>       | <u>3LMO</u> | 1.1%   | 26.0%  | -13.5% | -11.7% | -0.6%  | -3.3%  |
| <u>Netflix</u>       | <u>3LNF</u> | -2.0%  | -5.8%  | 7.4%   | -4.8%  | 16.6%  | 9.9%   |
| NIO                  | <u>3LNI</u> | 26.6%  | -1.4%  | -28.5% | -14.4% | 6.3%   | -18.8% |
| NVIDIA               | <u>3LNV</u> | -1.0%  | -4.7%  | -1.5%  | 73.1%  | 7.6%   | 73.0%  |
| <u>Palantir</u>      | <u>3LPA</u> | 3.2%   | 20.2%  | -9.8%  | 14.9%  | 18.9%  | 52.9%  |
| <u>PayPal</u>        | <u>3LPP</u> | 10.3%  | -4.9%  | -1.0%  | -11.8% | 4.3%   | -4.6%  |
| <u>Spotify</u>       | <u>3LPO</u> | -1.8%  | -1.9%  | -1.3%  | 1.2%   | 5.4%   | 1.3%   |
| <u>Square</u>        | <u>3LSQ</u> | 9.9%   | 4.6%   | 1.4%   | -12.5% | -1.6%  | 0.5%   |
| <u>Tesla</u>         | <u>3LTS</u> | 14.4%  | -5.0%  | -4.7%  | 2.5%   | 14.1%  | 21.2%  |
| <u>UBER</u>          | <u>3LUB</u> | -0.2%  | -4.0%  | -5.5%  | -0.1%  | 3.9%   | -6.0%  |
| Zoom                 | 2LZM        | 5.8%   | -16.2% | -9.2%  | 7.9%   | 3.5%   | -10.0% |

**GRANITESHARES** Limited

| 30 | Mav | 2023 |
|----|-----|------|
| 00 |     | -0-0 |

| Underlying stock     | Ticker      | 22-May | 23-May | 24-May | 25-May | 26-May | 1 Week |
|----------------------|-------------|--------|--------|--------|--------|--------|--------|
| <u>Alibaba</u>       | <u>3SAA</u> | -7.5%  | 11.3%  | 6.1%   | 9.0%   | -8.3%  | 9.1%   |
| <u>Alphabet</u>      | <u>3SAL</u> | -5.5%  | 6.0%   | 4.1%   | -6.4%  | -2.7%  | -4.9%  |
| <u>Amazon</u>        | <u>3SZN</u> | 3.3%   | 0.1%   | -4.5%  | 4.5%   | -13.3% | -10.5% |
| AMD                  | <u>3SAM</u> | -6.1%  | -0.3%  | -0.4%  | -33.4% | -16.6% | -48.2% |
| Apple                | <u>3SAP</u> | 1.8%   | 4.6%   | -0.4%  | -2.0%  | -4.2%  | -0.4%  |
| Meta Platform        | <u>3SFB</u> | -3.1%  | 2.0%   | -3.0%  | -4.1%  | -11.1% | -18.3% |
| <u>Microsoft</u>     | <u>3SMS</u> | -2.5%  | 5.6%   | 1.4%   | -11.5% | -6.4%  | -13.5% |
| <b>MicroStrategy</b> | <u>35MI</u> | -6.1%  | 4.9%   | 5.1%   | 3.6%   | -4.4%  | 2.5%   |
| <u>Moderna</u>       | <u>3SMO</u> | -1.1%  | -26.0% | 13.4%  | 11.7%  | 0.6%   | -6.8%  |
| Netflix              | <u>3SNF</u> | 2.1%   | 5.8%   | -7.4%  | 4.9%   | -16.6% | -12.5% |
| NIO                  | <u>3SNI</u> | -26.7% | 1.4%   | 28.5%  | 14.4%  | -6.3%  | 2.4%   |
| NVIDIA               | <u>35NV</u> | 1.0%   | 4.7%   | 1.5%   | -75.9% | -7.6%  | -76.1% |
| <u>Palantir</u>      | <u>3SPA</u> | -3.2%  | -20.2% | 9.8%   | -14.9% | -18.9% | -41.6% |
| <u>PayPal</u>        | <u>3SPP</u> | -10.3% | 4.9%   | 1.0%   | 11.8%  | -4.3%  | 1.8%   |
| <u>Spotify</u>       | <u>3SPO</u> | 1.8%   | 1.9%   | 1.3%   | -1.2%  | -5.4%  | -1.8%  |
| <u>Square</u>        | <u>355Q</u> | -10.0% | -4.6%  | -1.4%  | 12.5%  | 1.6%   | -3.3%  |
| <u>Tesla</u>         | <u>3STS</u> | -14.4% | 5.0%   | 4.7%   | -2.5%  | -14.1% | -21.3% |
| UBER                 | <u>3SUB</u> | 0.2%   | 3.9%   | 5.5%   | 0.1%   | -3.9%  | 5.7%   |
| Zoom                 | 2SZM        | -5.8%  | 16.2%  | 9.2%   | -7.9%  | -3.5%  | 6.2%   |