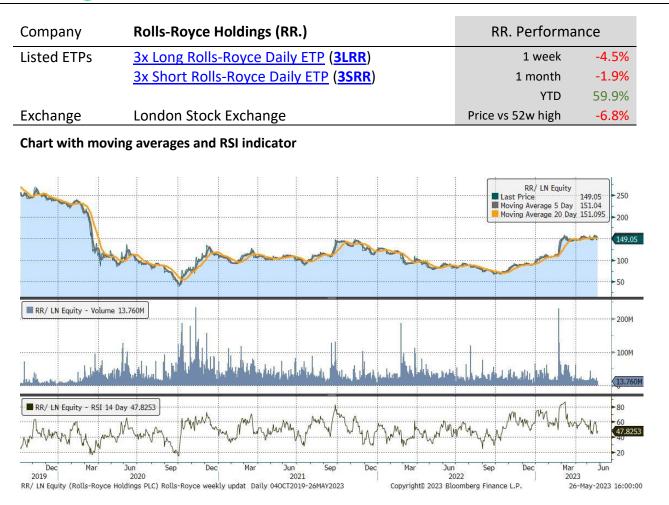

| Underlying Stock     | Closing Price<br>26 May 2023 | Weekly<br>change | MA 20d    | MA 50d    | High – 52w | Low – 52w | Price vs<br>52w High |
|----------------------|------------------------------|------------------|-----------|-----------|------------|-----------|----------------------|
| <u>AstraZeneca</u>   | 11,784.00                    | -1.9%            | 10,996.25 | 11,597.52 | 12,390.00  | 9,399.00  | -4.9%                |
| BAE Systems          | 950.40                       | -3.6%            | 865.74    | 985.90    | 1,037.00   | 702.20    | -8.4%                |
| <u>Barclays</u>      | 157.32                       | -1.3%            | 160.77    | 150.65    | 193.16     | 128.16    | -18.6%               |
| <u>BP</u>            | 476.90                       | -0.9%            | 486.36    | 507.03    | 570.50     | 359.20    | -16.4%               |
| <u>Diageo</u>        | 3,498.00                     | -1.4%            | 3,666.31  | 3,603.83  | 3,960.00   | 3,363.00  | -11.7%               |
| <u>Glencore</u>      | 422.60                       | -2.8%            | 479.31    | 443.19    | 562.34     | 364.00    | -24.8%               |
| Lloyds Banking Group | 45.51                        | -2.6%            | 46.81     | 47.40     | 54.33      | 38.51     | -16.2%               |
| <u>Rio Tinto</u>     | 4,925.00                     | -0.5%            | 5,359.09  | 5,200.47  | 6,406.00   | 4,424.50  | -23.1%               |
| Rolls-Royce          | 149.05                       | -4.5%            | 107.31    | 149.65    | 160.00     | 64.48     | -6.8%                |
| Royal Dutch Shell A  | 2,352.50                     | -2.3%            | 2,364.78  | 2,373.03  | 2,613.50   | 1,908.60  | -10.0%               |
| <u>Vodafone</u>      | 79.47                        | -4.4%            | 97.39     | 90.39     | 132.04     | 78.44     | -39.8%               |

### **3x Long ETP performance U.K. stocks**

| Underlying stock     | Ticker      | 22-May | 23-May | 24-May | 25-May | 26-May | 1 Week | Last 20 days |
|----------------------|-------------|--------|--------|--------|--------|--------|--------|--------------|
| <u>AstraZeneca</u>   | <u>3LAZ</u> | 0.5%   | -0.1%  | -6.0%  | -3.9%  | 3.6%   | -6.0%  | -1.8%        |
| BAE Systems          | <u>3LBA</u> | 0.6%   | -7.4%  | -4.0%  | -1.1%  | 0.9%   | -10.8% | -13.4%       |
| Barclays             | <u>3LBC</u> | 1.1%   | 6.4%   | -8.8%  | -3.3%  | 0.7%   | -4.6%  | 6.9%         |
| BP                   | <u>3LBP</u> | 0.1%   | 4.1%   | -1.1%  | -7.2%  | 1.2%   | -3.3%  | -4.1%        |
| <u>Diageo</u>        | <u>3LDO</u> | -0.6%  | -0.4%  | -4.0%  | -1.5%  | 2.0%   | -4.5%  | -7.9%        |
| <u>Glencore</u>      | <u>3LGL</u> | -0.3%  | -4.7%  | -6.1%  | -2.0%  | 4.4%   | -8.8%  | -15.8%       |
| Lloyds Banking Group | <u>3LLL</u> | 1.3%   | 4.1%   | -5.2%  | -6.2%  | -2.1%  | -8.1%  | -5.3%        |
| <u>Rio Tinto</u>     | <u>3LRI</u> | -0.8%  | -2.6%  | -7.5%  | -1.1%  | 10.5%  | -2.2%  | -4.9%        |
| Rolls-Royce          | <u>3LRR</u> | 8.9%   | -20.0% | 0.0%   | 0.0%   | -1.1%  | -13.8% | -20.8%       |
| Royal Dutch Shell A  | <u>3LRD</u> | -1.9%  | 2.8%   | -3.2%  | -6.5%  | 1.4%   | -7.3%  | -3.8%        |
| <u>Vodafone</u>      | <u>3LVO</u> | -5.4%  | 9.1%   | -2.6%  | -8.4%  | -5.9%  | -13.4% | -39.3%       |

### **3x Short ETP performance U.K. stocks**

| Underlying stock     | Ticker      | 22-May | 23-May | 24-May | 25-May | 26-May | 1 Week | Last 20 days |
|----------------------|-------------|--------|--------|--------|--------|--------|--------|--------------|
| <u>AstraZeneca</u>   | <u>3SAZ</u> | -0.3%  | 0.0%   | 5.7%   | 4.0%   | -3.6%  | 5.7%   | 0.8%         |
| BAE Systems          | <u>3SBA</u> | -0.8%  | 7.3%   | 4.5%   | 0.7%   | -0.7%  | 11.2%  | 14.0%        |
| <u>Barclays</u>      | <u>3SBC</u> | -1.1%  | -6.3%  | 8.8%   | 3.2%   | -0.6%  | 3.4%   | -8.2%        |
| <u>BP</u>            | <u>3SBP</u> | -0.1%  | -4.1%  | 1.1%   | 7.2%   | -1.2%  | 2.6%   | 2.9%         |
| <u>Diageo</u>        | <u>3SDO</u> | 0.6%   | 0.3%   | 4.0%   | 1.5%   | -1.9%  | 4.4%   | 7.3%         |
| <u>Glencore</u>      | <u>3SGL</u> | 0.3%   | 4.7%   | 6.1%   | 2.0%   | -4.4%  | 8.6%   | 15.4%        |
| Lloyds Banking Group | <u>3SLL</u> | -1.5%  | -3.9%  | 5.1%   | 5.9%   | 2.3%   | 7.9%   | 4.0%         |
| <u>Rio Tinto</u>     | <u>3SRI</u> | 0.8%   | 2.6%   | 7.4%   | 1.0%   | -10.5% | 0.5%   | 2.4%         |
| Rolls-Royce          | <u>3SRR</u> | -2.4%  | 7.9%   | 12.4%  | -4.0%  | -0.5%  | 13.1%  | 9.4%         |
| Royal Dutch Shell A  | <u>3SRD</u> | 1.6%   | -3.1%  | 4.2%   | 6.1%   | -1.5%  | 7.2%   | 2.4%         |
| <u>Vodafone</u>      | <u>3SVO</u> | 5.3%   | -8.9%  | 2.5%   | 8.4%   | 5.9%   | 12.9%  | 52.0%        |