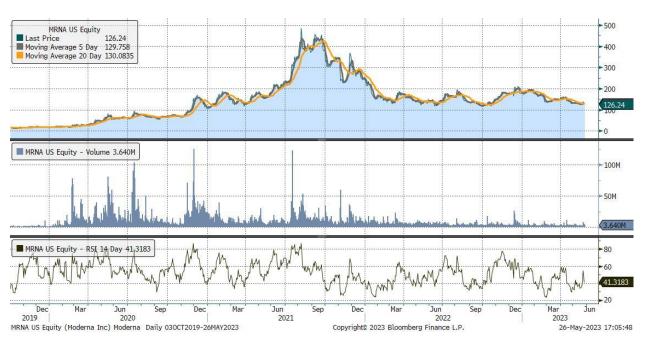

#### Data and charts

All performance data to 26 May 2023. Data and charts sourced from Bloomberg, unless otherwise indicated.

| Underlying Stock | Closing Price<br>26 May 2023 | Weekly<br>change | MA 20d | MA 50d | High – 52w | Low – 52w | Price vs<br>52w High |
|------------------|------------------------------|------------------|--------|--------|------------|-----------|----------------------|
| <u>Alibaba</u>   | 80.97                        | -3.6%            | 89.27  | 89.00  | 125.84     | 58.01     | -35.7%               |
| <u>Alphabet</u>  | 124.61                       | 1.5%             | 100.77 | 108.48 | 126.42     | 83.34     | -1.4%                |
| <u>Amazon</u>    | 120.11                       | 3.3%             | 105.28 | 105.15 | 146.57     | 81.44     | -18.1%               |
| AMD              | 127.03                       | 20.0%            | 79.51  | 95.40  | 127.42     | 54.58     | -0.3%                |
| <u>Apple</u>     | 175.43                       | 0.2%             | 152.29 | 166.24 | 176.29     | 124.18    | -0.5%                |
| <u>Coinbase</u>  | 56.92                        | 0.2%             | 60.01  | 62.13  | 116.30     | 31.55     | -51.1%               |
| <u>Facebook</u>  | 262.04                       | 6.7%             | 162.54 | 222.62 | 262.30     | 88.10     | -0.1%                |
| <u>Microsoft</u> | 332.89                       | 4.6%             | 260.18 | 294.95 | 333.39     | 213.46    | -0.1%                |
| MicroStrategy    | 285.10                       | -1.1%            | 243.74 | 293.26 | 361.82     | 132.62    | -21.2%               |
| <u>Moderna</u>   | 126.24                       | 0.0%             | 154.85 | 141.46 | 217.20     | 115.06    | -41.9%               |
| <u>Netflix</u>   | 378.88                       | 3.7%             | 298.23 | 333.05 | 383.69     | 164.30    | -1.3%                |
| <u>NIO</u>       | 7.70                         | -4.6%            | 11.97  | 8.63   | 24.43      | 7.33      | -68.5%               |
| <u>NVIDIA</u>    | 389.46                       | 24.6%            | 195.21 | 280.22 | 394.80     | 108.14    | -1.4%                |
| <u>Palantir</u>  | 13.65                        | 16.6%            | 8.03   | 8.83   | 14.20      | 5.93      | -3.8%                |
| <u>PayPal</u>    | 60.22                        | -1.1%            | 79.81  | 71.11  | 102.99     | 58.96     | -41.5%               |
| <u>Spotify</u>   | 150.31                       | 0.6%             | 106.81 | 136.74 | 152.30     | 69.49     | -1.3%                |