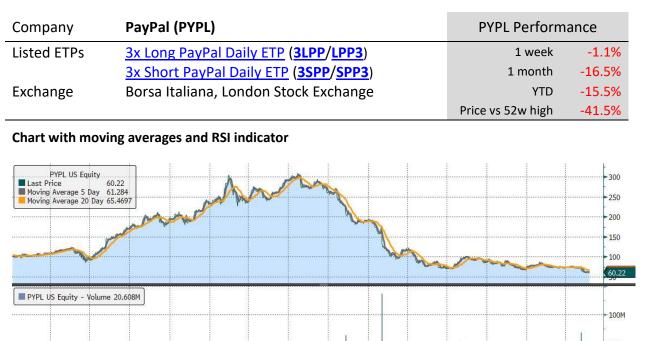

#### Data and charts

All performance data to 26 May 2023. Data and charts sourced from Bloomberg, unless otherwise indicated.

| Underlying Stock | Closing Price<br>26 May 2023 | Weekly<br>change | MA 20d | MA 50d | High – 52w | Low – 52w | Price vs<br>52w High |
|------------------|------------------------------|------------------|--------|--------|------------|-----------|----------------------|
| <u>Alibaba</u>   | 80.97                        | -3.6%            | 89.27  | 89.00  | 125.84     | 58.01     | -35.7%               |
| <u>Alphabet</u>  | 124.61                       | 1.5%             | 100.77 | 108.48 | 126.42     | 83.34     | -1.4%                |
| <u>Amazon</u>    | 120.11                       | 3.3%             | 105.28 | 105.15 | 146.57     | 81.44     | -18.1%               |
| AMD              | 127.03                       | 20.0%            | 79.51  | 95.40  | 127.42     | 54.58     | -0.3%                |
| <u>Apple</u>     | 175.43                       | 0.2%             | 152.29 | 166.24 | 176.29     | 124.18    | -0.5%                |
| <u>Coinbase</u>  | 56.92                        | 0.2%             | 60.01  | 62.13  | 116.30     | 31.55     | -51.1%               |
| <u>Facebook</u>  | 262.04                       | 6.7%             | 162.54 | 222.62 | 262.30     | 88.10     | -0.1%                |
| <u>Microsoft</u> | 332.89                       | 4.6%             | 260.18 | 294.95 | 333.39     | 213.46    | -0.1%                |
| MicroStrategy    | 285.10                       | -1.1%            | 243.74 | 293.26 | 361.82     | 132.62    | -21.2%               |
| <u>Moderna</u>   | 126.24                       | 0.0%             | 154.85 | 141.46 | 217.20     | 115.06    | -41.9%               |
| <u>Netflix</u>   | 378.88                       | 3.7%             | 298.23 | 333.05 | 383.69     | 164.30    | -1.3%                |
| <u>NIO</u>       | 7.70                         | -4.6%            | 11.97  | 8.63   | 24.43      | 7.33      | -68.5%               |
| <u>NVIDIA</u>    | 389.46                       | 24.6%            | 195.21 | 280.22 | 394.80     | 108.14    | -1.4%                |
| <u>Palantir</u>  | 13.65                        | 16.6%            | 8.03   | 8.83   | 14.20      | 5.93      | -3.8%                |
| <u>PayPal</u>    | 60.22                        | -1.1%            | 79.81  | 71.11  | 102.99     | 58.96     | -41.5%               |
| <u>Spotify</u>   | 150.31                       | 0.6%             | 106.81 | 136.74 | 152.30     | 69.49     | -1.3%                |