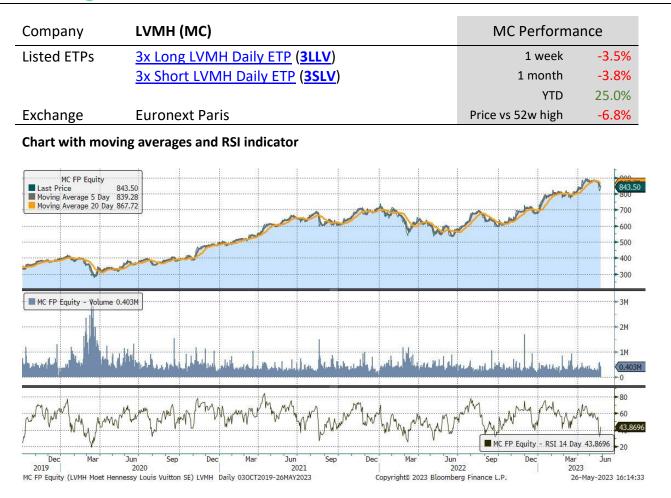

#### Data and charts

All performance data to 26 May 2023. Data and charts sourced from Bloomberg, unless otherwise indicated.

|                           | -                            | -                |        |        |            |           |                      |
|---------------------------|------------------------------|------------------|--------|--------|------------|-----------|----------------------|
| Underlying Stock          | Closing Price<br>26 May 2023 | Weekly<br>change | MA 20d | MA 50d | High – 52w | Low – 52w | Price vs 52w<br>High |
| <u>Airbus</u>             | 125.68                       | -2.8%            | 112.86 | 123.93 | 131.22     | 86.52     | -4.2%                |
| AXA                       | 27.10                        | -2.4%            | 26.72  | 28.03  | 30.34      | 20.34     | -10.7%               |
| <u>BNP-Paribas</u>        | 56.31                        | 0.6%             | 54.20  | 56.57  | 67.02      | 40.67     | -16.0%               |
| <u>Danone</u>             | 57.16                        | -2.7%            | 52.44  | 58.28  | 61.88      | 46.75     | -7.6%                |
| <u>Enel</u>               | 5.95                         | -0.9%            | 5.21   | 5.81   | 6.26       | 3.96      | -4.8%                |
| <u>Eni</u>                | 13.19                        | -0.3%            | 13.13  | 13.21  | 14.98      | 10.42     | -11.9%               |
| Intesa Sanpaolo           | 2.25                         | -3.5%            | 2.16   | 2.38   | 2.60       | 1.58      | -13.8%               |
| <u>L'Oréal</u>            | 411.00                       | -2.5%            | 367.18 | 413.95 | 442.60     | 300.45    | -7.1%                |
| <u>LVMH</u>               | 843.50                       | -3.5%            | 744.96 | 853.21 | 904.60     | 535.00    | -6.8%                |
| <u>Safran</u>             | 139.06                       | -2.9%            | 121.30 | 137.81 | 145.52     | 87.85     | -4.4%                |
| <u>Sanofi</u>             | 99.40                        | -2.2%            | 89.18  | 98.98  | 105.18     | 76.45     | -5.5%                |
| <u>Schneider Electric</u> | 164.00                       | -0.4%            | 140.33 | 153.14 | 165.44     | 110.02    | -0.9%                |
| STMicroelectronics        | 40.68                        | -2.1%            | 38.85  | 43.11  | 49.13      | 27.42     | -17.2%               |
| Total Energies            | 55.76                        | -0.6%            | 55.29  | 55.94  | 60.93      | 45.03     | -8.5%                |
| <u>UniCredit</u>          | 18.71                        | -1.6%            | 14.64  | 18.19  | 20.05      | 8.24      | -6.7%                |
| <u>Volkswagen</u>         | 119.76                       | -0.4%            | 122.42 | 122.89 | 143.20     | 103.85    | -16.4%               |