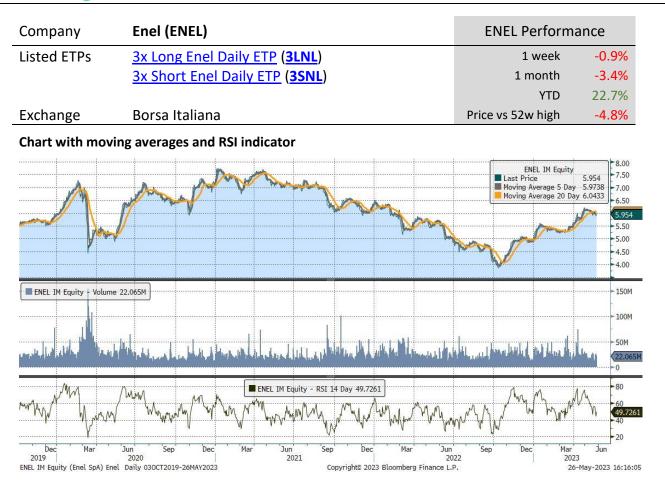

#### Data and charts

All performance data to 26 May 2023. Data and charts sourced from Bloomberg, unless otherwise indicated.

|                           | -                            | -                |        |        |            |           |                      |
|---------------------------|------------------------------|------------------|--------|--------|------------|-----------|----------------------|
| Underlying Stock          | Closing Price<br>26 May 2023 | Weekly<br>change | MA 20d | MA 50d | High – 52w | Low – 52w | Price vs 52w<br>High |
| <u>Airbus</u>             | 125.68                       | -2.8%            | 112.86 | 123.93 | 131.22     | 86.52     | -4.2%                |
| AXA                       | 27.10                        | -2.4%            | 26.72  | 28.03  | 30.34      | 20.34     | -10.7%               |
| <u>BNP-Paribas</u>        | 56.31                        | 0.6%             | 54.20  | 56.57  | 67.02      | 40.67     | -16.0%               |
| <u>Danone</u>             | 57.16                        | -2.7%            | 52.44  | 58.28  | 61.88      | 46.75     | -7.6%                |
| <u>Enel</u>               | 5.95                         | -0.9%            | 5.21   | 5.81   | 6.26       | 3.96      | -4.8%                |
| <u>Eni</u>                | 13.19                        | -0.3%            | 13.13  | 13.21  | 14.98      | 10.42     | -11.9%               |
| Intesa Sanpaolo           | 2.25                         | -3.5%            | 2.16   | 2.38   | 2.60       | 1.58      | -13.8%               |
| <u>L'Oréal</u>            | 411.00                       | -2.5%            | 367.18 | 413.95 | 442.60     | 300.45    | -7.1%                |
| <u>LVMH</u>               | 843.50                       | -3.5%            | 744.96 | 853.21 | 904.60     | 535.00    | -6.8%                |
| <u>Safran</u>             | 139.06                       | -2.9%            | 121.30 | 137.81 | 145.52     | 87.85     | -4.4%                |
| <u>Sanofi</u>             | 99.40                        | -2.2%            | 89.18  | 98.98  | 105.18     | 76.45     | -5.5%                |
| <u>Schneider Electric</u> | 164.00                       | -0.4%            | 140.33 | 153.14 | 165.44     | 110.02    | -0.9%                |
| STMicroelectronics        | 40.68                        | -2.1%            | 38.85  | 43.11  | 49.13      | 27.42     | -17.2%               |
| Total Energies            | 55.76                        | -0.6%            | 55.29  | 55.94  | 60.93      | 45.03     | -8.5%                |
| <u>UniCredit</u>          | 18.71                        | -1.6%            | 14.64  | 18.19  | 20.05      | 8.24      | -6.7%                |
| <u>Volkswagen</u>         | 119.76                       | -0.4%            | 122.42 | 122.89 | 143.20     | 103.85    | -16.4%               |