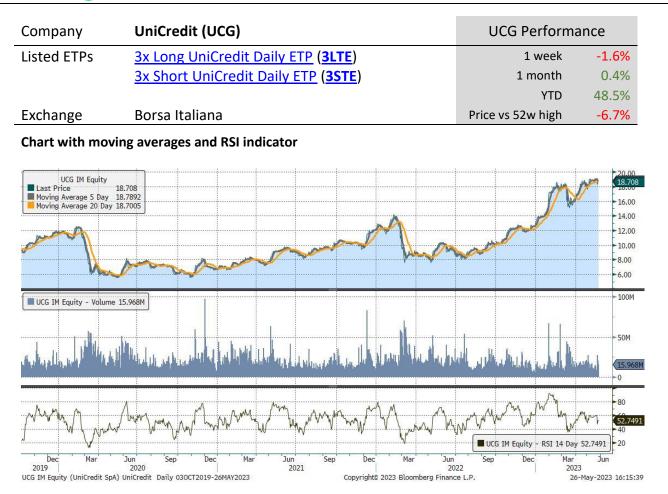

#### Data and charts

All performance data to 26 May 2023. Data and charts sourced from Bloomberg, unless otherwise indicated.

|                           | -                            | -                |        |        |            |           |                      |
|---------------------------|------------------------------|------------------|--------|--------|------------|-----------|----------------------|
| Underlying Stock          | Closing Price<br>26 May 2023 | Weekly<br>change | MA 20d | MA 50d | High – 52w | Low – 52w | Price vs 52w<br>High |
| <u>Airbus</u>             | 125.68                       | -2.8%            | 112.86 | 123.93 | 131.22     | 86.52     | -4.2%                |
| AXA                       | 27.10                        | -2.4%            | 26.72  | 28.03  | 30.34      | 20.34     | -10.7%               |
| <u>BNP-Paribas</u>        | 56.31                        | 0.6%             | 54.20  | 56.57  | 67.02      | 40.67     | -16.0%               |
| <u>Danone</u>             | 57.16                        | -2.7%            | 52.44  | 58.28  | 61.88      | 46.75     | -7.6%                |
| <u>Enel</u>               | 5.95                         | -0.9%            | 5.21   | 5.81   | 6.26       | 3.96      | -4.8%                |
| <u>Eni</u>                | 13.19                        | -0.3%            | 13.13  | 13.21  | 14.98      | 10.42     | -11.9%               |
| Intesa Sanpaolo           | 2.25                         | -3.5%            | 2.16   | 2.38   | 2.60       | 1.58      | -13.8%               |
| <u>L'Oréal</u>            | 411.00                       | -2.5%            | 367.18 | 413.95 | 442.60     | 300.45    | -7.1%                |
| <u>LVMH</u>               | 843.50                       | -3.5%            | 744.96 | 853.21 | 904.60     | 535.00    | -6.8%                |
| <u>Safran</u>             | 139.06                       | -2.9%            | 121.30 | 137.81 | 145.52     | 87.85     | -4.4%                |
| <u>Sanofi</u>             | 99.40                        | -2.2%            | 89.18  | 98.98  | 105.18     | 76.45     | -5.5%                |
| <u>Schneider Electric</u> | 164.00                       | -0.4%            | 140.33 | 153.14 | 165.44     | 110.02    | -0.9%                |
| STMicroelectronics        | 40.68                        | -2.1%            | 38.85  | 43.11  | 49.13      | 27.42     | -17.2%               |
| Total Energies            | 55.76                        | -0.6%            | 55.29  | 55.94  | 60.93      | 45.03     | -8.5%                |
| <u>UniCredit</u>          | 18.71                        | -1.6%            | 14.64  | 18.19  | 20.05      | 8.24      | -6.7%                |
| <u>Volkswagen</u>         | 119.76                       | -0.4%            | 122.42 | 122.89 | 143.20     | 103.85    | -16.4%               |