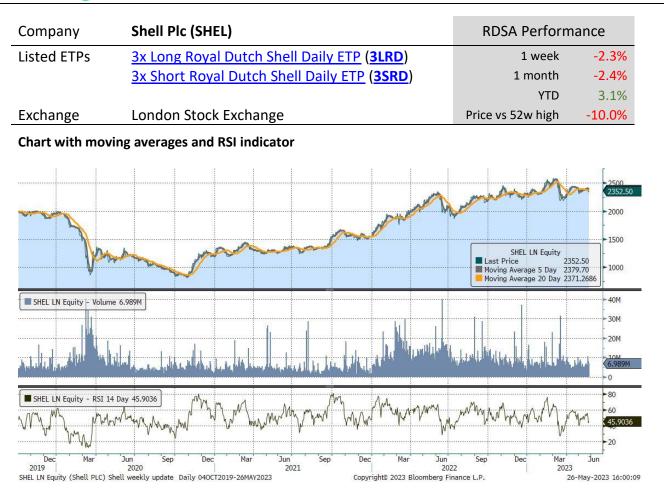

| Underlying Stock     | Closing Price<br>26 May 2023 | Weekly<br>change | MA 20d    | MA 50d    | High – 52w | Low – 52w | Price vs<br>52w High |
|----------------------|------------------------------|------------------|-----------|-----------|------------|-----------|----------------------|
| <u>AstraZeneca</u>   | 11,784.00                    | -1.9%            | 10,996.25 | 11,597.52 | 12,390.00  | 9,399.00  | -4.9%                |
| BAE Systems          | 950.40                       | -3.6%            | 865.74    | 985.90    | 1,037.00   | 702.20    | -8.4%                |
| <u>Barclays</u>      | 157.32                       | -1.3%            | 160.77    | 150.65    | 193.16     | 128.16    | -18.6%               |
| <u>BP</u>            | 476.90                       | -0.9%            | 486.36    | 507.03    | 570.50     | 359.20    | -16.4%               |
| <u>Diageo</u>        | 3,498.00                     | -1.4%            | 3,666.31  | 3,603.83  | 3,960.00   | 3,363.00  | -11.7%               |
| <u>Glencore</u>      | 422.60                       | -2.8%            | 479.31    | 443.19    | 562.34     | 364.00    | -24.8%               |
| Lloyds Banking Group | 45.51                        | -2.6%            | 46.81     | 47.40     | 54.33      | 38.51     | -16.2%               |
| <u>Rio Tinto</u>     | 4,925.00                     | -0.5%            | 5,359.09  | 5,200.47  | 6,406.00   | 4,424.50  | -23.1%               |
| Rolls-Royce          | 149.05                       | -4.5%            | 107.31    | 149.65    | 160.00     | 64.48     | -6.8%                |
| Royal Dutch Shell A  | 2,352.50                     | -2.3%            | 2,364.78  | 2,373.03  | 2,613.50   | 1,908.60  | -10.0%               |
| <u>Vodafone</u>      | 79.47                        | -4.4%            | 97.39     | 90.39     | 132.04     | 78.44     | -39.8%               |

### **3x Long ETP performance U.K. stocks**

| Underlying stock     | Ticker      | 22-May | 23-May | 24-May | 25-May | 26-May | 1 Week | Last 20 days |
|----------------------|-------------|--------|--------|--------|--------|--------|--------|--------------|
| <u>AstraZeneca</u>   | <u>3LAZ</u> | 0.5%   | -0.1%  | -6.0%  | -3.9%  | 3.6%   | -6.0%  | -1.8%        |
| BAE Systems          | <u>3LBA</u> | 0.6%   | -7.4%  | -4.0%  | -1.1%  | 0.9%   | -10.8% | -13.4%       |
| Barclays             | <u>3LBC</u> | 1.1%   | 6.4%   | -8.8%  | -3.3%  | 0.7%   | -4.6%  | 6.9%         |
| BP                   | <u>3LBP</u> | 0.1%   | 4.1%   | -1.1%  | -7.2%  | 1.2%   | -3.3%  | -4.1%        |
| <u>Diageo</u>        | <u>3LDO</u> | -0.6%  | -0.4%  | -4.0%  | -1.5%  | 2.0%   | -4.5%  | -7.9%        |
| <u>Glencore</u>      | <u>3LGL</u> | -0.3%  | -4.7%  | -6.1%  | -2.0%  | 4.4%   | -8.8%  | -15.8%       |
| Lloyds Banking Group | <u>3LLL</u> | 1.3%   | 4.1%   | -5.2%  | -6.2%  | -2.1%  | -8.1%  | -5.3%        |
| <u>Rio Tinto</u>     | <u>3LRI</u> | -0.8%  | -2.6%  | -7.5%  | -1.1%  | 10.5%  | -2.2%  | -4.9%        |
| Rolls-Royce          | <u>3LRR</u> | 8.9%   | -20.0% | 0.0%   | 0.0%   | -1.1%  | -13.8% | -20.8%       |
| Royal Dutch Shell A  | <u>3LRD</u> | -1.9%  | 2.8%   | -3.2%  | -6.5%  | 1.4%   | -7.3%  | -3.8%        |
| <u>Vodafone</u>      | <u>3LVO</u> | -5.4%  | 9.1%   | -2.6%  | -8.4%  | -5.9%  | -13.4% | -39.3%       |

### **3x Short ETP performance U.K. stocks**

| Underlying stock     | Ticker      | 22-May | 23-May | 24-May | 25-May | 26-May | 1 Week | Last 20 days |
|----------------------|-------------|--------|--------|--------|--------|--------|--------|--------------|
| <u>AstraZeneca</u>   | <u>3SAZ</u> | -0.3%  | 0.0%   | 5.7%   | 4.0%   | -3.6%  | 5.7%   | 0.8%         |
| BAE Systems          | <u>3SBA</u> | -0.8%  | 7.3%   | 4.5%   | 0.7%   | -0.7%  | 11.2%  | 14.0%        |
| <u>Barclays</u>      | <u>3SBC</u> | -1.1%  | -6.3%  | 8.8%   | 3.2%   | -0.6%  | 3.4%   | -8.2%        |
| <u>BP</u>            | <u>3SBP</u> | -0.1%  | -4.1%  | 1.1%   | 7.2%   | -1.2%  | 2.6%   | 2.9%         |
| <u>Diageo</u>        | <u>3SDO</u> | 0.6%   | 0.3%   | 4.0%   | 1.5%   | -1.9%  | 4.4%   | 7.3%         |
| <u>Glencore</u>      | <u>3SGL</u> | 0.3%   | 4.7%   | 6.1%   | 2.0%   | -4.4%  | 8.6%   | 15.4%        |
| Lloyds Banking Group | <u>3SLL</u> | -1.5%  | -3.9%  | 5.1%   | 5.9%   | 2.3%   | 7.9%   | 4.0%         |
| <u>Rio Tinto</u>     | <u>3SRI</u> | 0.8%   | 2.6%   | 7.4%   | 1.0%   | -10.5% | 0.5%   | 2.4%         |
| Rolls-Royce          | <u>3SRR</u> | -2.4%  | 7.9%   | 12.4%  | -4.0%  | -0.5%  | 13.1%  | 9.4%         |
| Royal Dutch Shell A  | <u>3SRD</u> | 1.6%   | -3.1%  | 4.2%   | 6.1%   | -1.5%  | 7.2%   | 2.4%         |
| <u>Vodafone</u>      | <u>3SVO</u> | 5.3%   | -8.9%  | 2.5%   | 8.4%   | 5.9%   | 12.9%  | 52.0%        |