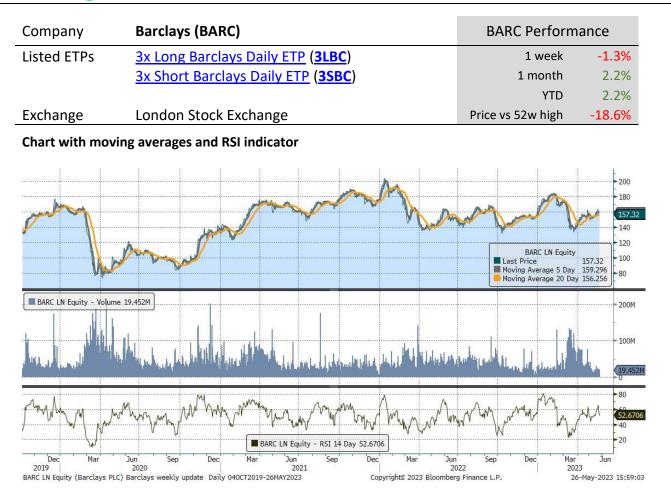

| Underlying Stock     | Closing Price<br>26 May 2023 | Weekly<br>change | MA 20d    | MA 50d    | High – 52w | Low – 52w | Price vs<br>52w High |
|----------------------|------------------------------|------------------|-----------|-----------|------------|-----------|----------------------|
| <u>AstraZeneca</u>   | 11,784.00                    | -1.9%            | 10,996.25 | 11,597.52 | 12,390.00  | 9,399.00  | -4.9%                |
| BAE Systems          | 950.40                       | -3.6%            | 865.74    | 985.90    | 1,037.00   | 702.20    | -8.4%                |
| <u>Barclays</u>      | 157.32                       | -1.3%            | 160.77    | 150.65    | 193.16     | 128.16    | -18.6%               |
| <u>BP</u>            | 476.90                       | -0.9%            | 486.36    | 507.03    | 570.50     | 359.20    | -16.4%               |
| <u>Diageo</u>        | 3,498.00                     | -1.4%            | 3,666.31  | 3,603.83  | 3,960.00   | 3,363.00  | -11.7%               |
| <u>Glencore</u>      | 422.60                       | -2.8%            | 479.31    | 443.19    | 562.34     | 364.00    | -24.8%               |
| Lloyds Banking Group | 45.51                        | -2.6%            | 46.81     | 47.40     | 54.33      | 38.51     | -16.2%               |
| <u>Rio Tinto</u>     | 4,925.00                     | -0.5%            | 5,359.09  | 5,200.47  | 6,406.00   | 4,424.50  | -23.1%               |
| Rolls-Royce          | 149.05                       | -4.5%            | 107.31    | 149.65    | 160.00     | 64.48     | -6.8%                |
| Royal Dutch Shell A  | 2,352.50                     | -2.3%            | 2,364.78  | 2,373.03  | 2,613.50   | 1,908.60  | -10.0%               |
| <u>Vodafone</u>      | 79.47                        | -4.4%            | 97.39     | 90.39     | 132.04     | 78.44     | -39.8%               |