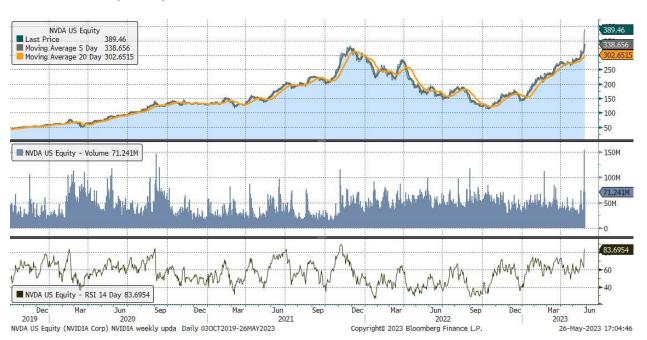

#### Week in review:

Major stock market index performances diverged last week with the tech-heavy Nasdaq Composite index strongly outperforming the Dow Jones Industrial Average and the S&P 500 Index. A combination of debt ceiling resolution concerns and hawkish comments from some Fed officials pushed all 3 major indexes at least 1% lower through Wednesday. Nvidia's much better-than-expected earnings report (released after the close Wednesday) powered chip stocks (and in its wake, other tech stocks) higher Thursday and Friday, lifting both the Nasdaq Composite Index into the green (for the week) and providing upward impetus for the S&P 500 Index. News of potentially significant progress in debt ceiling talks Friday added to Thursday's gains particularly for the Nasdag Composite Index. The Dow Jones Industrial Average was the laggard for the week, hurt by its low exposure to tech stocks and greater vulnerability to growing Fed tightening concerns. Stronger-than-expected economic data, including a greater-than-expected core PCE Price Index release, continued low level of initial jobless claims and stronger-thanexpected durable goods orders, raised expectations of a 25bps hike in June (and perhaps at the following meeting), increasing concerns of slowing growth/recessions and dampening the performance of Dow Jones Industrial Average. Reflecting those concerns, the 10-year Treasury rate finished the week 13bps higher with almost all the increase coming from rising 10-year real rates. The U.S. dollar behaved similarly, strengthening over the week. For the week, the S&P 500 Index rose 0.3% to 4,205.45, the Nasdaq Composite Index gained 2.5% reaching 12,975.69, the Dow Jones Industrial Average decreased 1% to 33,093.34, the 10-year U.S. Treasury rate increased 13bps to 3.81% and the U.S. dollar (as measured by the ICE U.S. Dollar index – DXY) strengthened 1.0%.

#### Data and charts

All performance data to 26 May 2023. Data and charts sourced from Bloomberg, unless otherwise indicated.

| Underlying Stock | Closing Price<br>26 May 2023 | Weekly<br>change | MA 20d | MA 50d | High – 52w | Low – 52w | Price vs<br>52w High |
|------------------|------------------------------|------------------|--------|--------|------------|-----------|----------------------|
| <u>Alibaba</u>   | 80.97                        | -3.6%            | 89.27  | 89.00  | 125.84     | 58.01     | -35.7%               |
| <u>Alphabet</u>  | 124.61                       | 1.5%             | 100.77 | 108.48 | 126.42     | 83.34     | -1.4%                |
| <u>Amazon</u>    | 120.11                       | 3.3%             | 105.28 | 105.15 | 146.57     | 81.44     | -18.1%               |
| AMD              | 127.03                       | 20.0%            | 79.51  | 95.40  | 127.42     | 54.58     | -0.3%                |
| <u>Apple</u>     | 175.43                       | 0.2%             | 152.29 | 166.24 | 176.29     | 124.18    | -0.5%                |
| <u>Coinbase</u>  | 56.92                        | 0.2%             | 60.01  | 62.13  | 116.30     | 31.55     | -51.1%               |
| <u>Facebook</u>  | 262.04                       | 6.7%             | 162.54 | 222.62 | 262.30     | 88.10     | -0.1%                |
| <u>Microsoft</u> | 332.89                       | 4.6%             | 260.18 | 294.95 | 333.39     | 213.46    | -0.1%                |
| MicroStrategy    | 285.10                       | -1.1%            | 243.74 | 293.26 | 361.82     | 132.62    | -21.2%               |
| <u>Moderna</u>   | 126.24                       | 0.0%             | 154.85 | 141.46 | 217.20     | 115.06    | -41.9%               |
| <u>Netflix</u>   | 378.88                       | 3.7%             | 298.23 | 333.05 | 383.69     | 164.30    | -1.3%                |
| <u>NIO</u>       | 7.70                         | -4.6%            | 11.97  | 8.63   | 24.43      | 7.33      | -68.5%               |
| <u>NVIDIA</u>    | 389.46                       | 24.6%            | 195.21 | 280.22 | 394.80     | 108.14    | -1.4%                |
| <u>Palantir</u>  | 13.65                        | 16.6%            | 8.03   | 8.83   | 14.20      | 5.93      | -3.8%                |
| <u>PayPal</u>    | 60.22                        | -1.1%            | 79.81  | 71.11  | 102.99     | 58.96     | -41.5%               |
| <u>Spotify</u>   | 150.31                       | 0.6%             | 106.81 | 136.74 | 152.30     | 69.49     | -1.3%                |