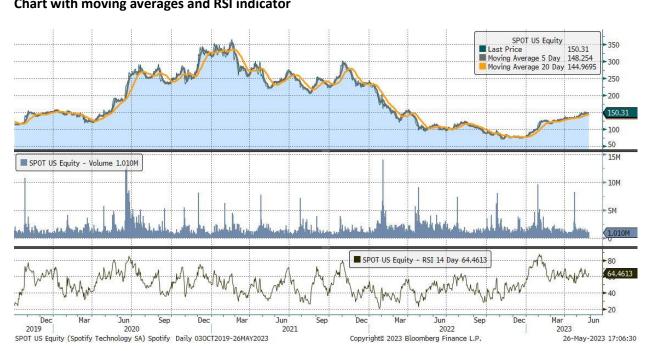

#### Data and charts

All performance data to 26 May 2023. Data and charts sourced from Bloomberg, unless otherwise indicated.

| Underlying Stock | Closing Price<br>26 May 2023 | Weekly<br>change | MA 20d | MA 50d | High – 52w | Low – 52w | Price vs<br>52w High |
|------------------|------------------------------|------------------|--------|--------|------------|-----------|----------------------|
| <u>Alibaba</u>   | 80.97                        | -3.6%            | 89.27  | 89.00  | 125.84     | 58.01     | -35.7%               |
| <u>Alphabet</u>  | 124.61                       | 1.5%             | 100.77 | 108.48 | 126.42     | 83.34     | -1.4%                |
| <u>Amazon</u>    | 120.11                       | 3.3%             | 105.28 | 105.15 | 146.57     | 81.44     | -18.1%               |
| AMD              | 127.03                       | 20.0%            | 79.51  | 95.40  | 127.42     | 54.58     | -0.3%                |
| <u>Apple</u>     | 175.43                       | 0.2%             | 152.29 | 166.24 | 176.29     | 124.18    | -0.5%                |
| <u>Coinbase</u>  | 56.92                        | 0.2%             | 60.01  | 62.13  | 116.30     | 31.55     | -51.1%               |
| <u>Facebook</u>  | 262.04                       | 6.7%             | 162.54 | 222.62 | 262.30     | 88.10     | -0.1%                |
| <u>Microsoft</u> | 332.89                       | 4.6%             | 260.18 | 294.95 | 333.39     | 213.46    | -0.1%                |
| MicroStrategy    | 285.10                       | -1.1%            | 243.74 | 293.26 | 361.82     | 132.62    | -21.2%               |
| <u>Moderna</u>   | 126.24                       | 0.0%             | 154.85 | 141.46 | 217.20     | 115.06    | -41.9%               |
| <u>Netflix</u>   | 378.88                       | 3.7%             | 298.23 | 333.05 | 383.69     | 164.30    | -1.3%                |
| <u>NIO</u>       | 7.70                         | -4.6%            | 11.97  | 8.63   | 24.43      | 7.33      | -68.5%               |
| <u>NVIDIA</u>    | 389.46                       | 24.6%            | 195.21 | 280.22 | 394.80     | 108.14    | -1.4%                |
| <u>Palantir</u>  | 13.65                        | 16.6%            | 8.03   | 8.83   | 14.20      | 5.93      | -3.8%                |
| <u>PayPal</u>    | 60.22                        | -1.1%            | 79.81  | 71.11  | 102.99     | 58.96     | -41.5%               |
| <u>Spotify</u>   | 150.31                       | 0.6%             | 106.81 | 136.74 | 152.30     | 69.49     | -1.3%                |