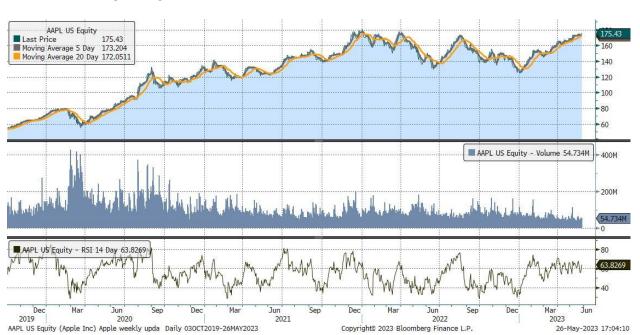

#### Data and charts

All performance data to 26 May 2023. Data and charts sourced from Bloomberg, unless otherwise indicated.

| Underlying Stock | Closing Price<br>26 May 2023 | Weekly<br>change | MA 20d | MA 50d | High – 52w | Low – 52w | Price vs<br>52w High |
|------------------|------------------------------|------------------|--------|--------|------------|-----------|----------------------|
| <u>Alibaba</u>   | 80.97                        | -3.6%            | 89.27  | 89.00  | 125.84     | 58.01     | -35.7%               |
| <u>Alphabet</u>  | 124.61                       | 1.5%             | 100.77 | 108.48 | 126.42     | 83.34     | -1.4%                |
| <u>Amazon</u>    | 120.11                       | 3.3%             | 105.28 | 105.15 | 146.57     | 81.44     | -18.1%               |
| AMD              | 127.03                       | 20.0%            | 79.51  | 95.40  | 127.42     | 54.58     | -0.3%                |
| <u>Apple</u>     | 175.43                       | 0.2%             | 152.29 | 166.24 | 176.29     | 124.18    | -0.5%                |
| <u>Coinbase</u>  | 56.92                        | 0.2%             | 60.01  | 62.13  | 116.30     | 31.55     | -51.1%               |
| <u>Facebook</u>  | 262.04                       | 6.7%             | 162.54 | 222.62 | 262.30     | 88.10     | -0.1%                |
| <u>Microsoft</u> | 332.89                       | 4.6%             | 260.18 | 294.95 | 333.39     | 213.46    | -0.1%                |
| MicroStrategy    | 285.10                       | -1.1%            | 243.74 | 293.26 | 361.82     | 132.62    | -21.2%               |
| <u>Moderna</u>   | 126.24                       | 0.0%             | 154.85 | 141.46 | 217.20     | 115.06    | -41.9%               |
| <u>Netflix</u>   | 378.88                       | 3.7%             | 298.23 | 333.05 | 383.69     | 164.30    | -1.3%                |
| <u>NIO</u>       | 7.70                         | -4.6%            | 11.97  | 8.63   | 24.43      | 7.33      | -68.5%               |
| <u>NVIDIA</u>    | 389.46                       | 24.6%            | 195.21 | 280.22 | 394.80     | 108.14    | -1.4%                |
| <u>Palantir</u>  | 13.65                        | 16.6%            | 8.03   | 8.83   | 14.20      | 5.93      | -3.8%                |
| <u>PayPal</u>    | 60.22                        | -1.1%            | 79.81  | 71.11  | 102.99     | 58.96     | -41.5%               |
| <u>Spotify</u>   | 150.31                       | 0.6%             | 106.81 | 136.74 | 152.30     | 69.49     | -1.3%                |

### Weekly performance and moving averages – Underlying U.S. stocks