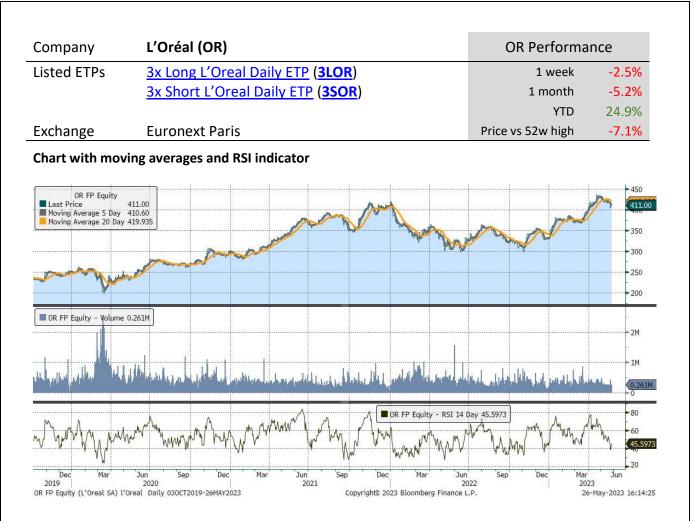

#### Data and charts

All performance data to 26 May 2023. Data and charts sourced from Bloomberg, unless otherwise indicated.

|                           | -                            | -                |        |        |            |           |                      |
|---------------------------|------------------------------|------------------|--------|--------|------------|-----------|----------------------|
| Underlying Stock          | Closing Price<br>26 May 2023 | Weekly<br>change | MA 20d | MA 50d | High – 52w | Low – 52w | Price vs 52w<br>High |
| <u>Airbus</u>             | 125.68                       | -2.8%            | 112.86 | 123.93 | 131.22     | 86.52     | -4.2%                |
| AXA                       | 27.10                        | -2.4%            | 26.72  | 28.03  | 30.34      | 20.34     | -10.7%               |
| <u>BNP-Paribas</u>        | 56.31                        | 0.6%             | 54.20  | 56.57  | 67.02      | 40.67     | -16.0%               |
| <u>Danone</u>             | 57.16                        | -2.7%            | 52.44  | 58.28  | 61.88      | 46.75     | -7.6%                |
| <u>Enel</u>               | 5.95                         | -0.9%            | 5.21   | 5.81   | 6.26       | 3.96      | -4.8%                |
| <u>Eni</u>                | 13.19                        | -0.3%            | 13.13  | 13.21  | 14.98      | 10.42     | -11.9%               |
| Intesa Sanpaolo           | 2.25                         | -3.5%            | 2.16   | 2.38   | 2.60       | 1.58      | -13.8%               |
| <u>L'Oréal</u>            | 411.00                       | -2.5%            | 367.18 | 413.95 | 442.60     | 300.45    | -7.1%                |
| <u>LVMH</u>               | 843.50                       | -3.5%            | 744.96 | 853.21 | 904.60     | 535.00    | -6.8%                |
| <u>Safran</u>             | 139.06                       | -2.9%            | 121.30 | 137.81 | 145.52     | 87.85     | -4.4%                |
| <u>Sanofi</u>             | 99.40                        | -2.2%            | 89.18  | 98.98  | 105.18     | 76.45     | -5.5%                |
| <u>Schneider Electric</u> | 164.00                       | -0.4%            | 140.33 | 153.14 | 165.44     | 110.02    | -0.9%                |
| STMicroelectronics        | 40.68                        | -2.1%            | 38.85  | 43.11  | 49.13      | 27.42     | -17.2%               |
| Total Energies            | 55.76                        | -0.6%            | 55.29  | 55.94  | 60.93      | 45.03     | -8.5%                |
| <u>UniCredit</u>          | 18.71                        | -1.6%            | 14.64  | 18.19  | 20.05      | 8.24      | -6.7%                |
| <u>Volkswagen</u>         | 119.76                       | -0.4%            | 122.42 | 122.89 | 143.20     | 103.85    | -16.4%               |