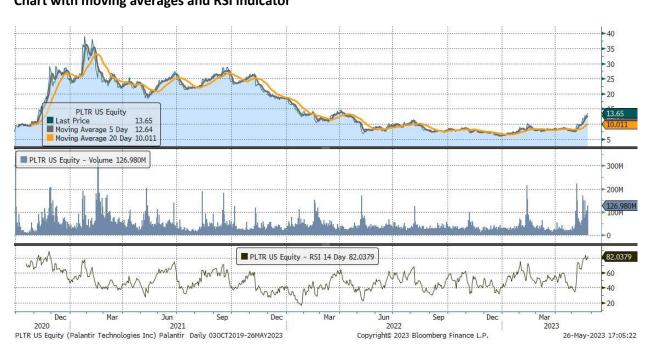

#### Data and charts

All performance data to 26 May 2023. Data and charts sourced from Bloomberg, unless otherwise indicated.

| Underlying Stock | Closing Price<br>26 May 2023 | Weekly<br>change | MA 20d | MA 50d | High – 52w | Low – 52w | Price vs<br>52w High |
|------------------|------------------------------|------------------|--------|--------|------------|-----------|----------------------|
| <u>Alibaba</u>   | 80.97                        | -3.6%            | 89.27  | 89.00  | 125.84     | 58.01     | -35.7%               |
| <u>Alphabet</u>  | 124.61                       | 1.5%             | 100.77 | 108.48 | 126.42     | 83.34     | -1.4%                |
| <u>Amazon</u>    | 120.11                       | 3.3%             | 105.28 | 105.15 | 146.57     | 81.44     | -18.1%               |
| AMD              | 127.03                       | 20.0%            | 79.51  | 95.40  | 127.42     | 54.58     | -0.3%                |
| <u>Apple</u>     | 175.43                       | 0.2%             | 152.29 | 166.24 | 176.29     | 124.18    | -0.5%                |
| <u>Coinbase</u>  | 56.92                        | 0.2%             | 60.01  | 62.13  | 116.30     | 31.55     | -51.1%               |
| <u>Facebook</u>  | 262.04                       | 6.7%             | 162.54 | 222.62 | 262.30     | 88.10     | -0.1%                |
| <u>Microsoft</u> | 332.89                       | 4.6%             | 260.18 | 294.95 | 333.39     | 213.46    | -0.1%                |
| MicroStrategy    | 285.10                       | -1.1%            | 243.74 | 293.26 | 361.82     | 132.62    | -21.2%               |
| <u>Moderna</u>   | 126.24                       | 0.0%             | 154.85 | 141.46 | 217.20     | 115.06    | -41.9%               |
| <u>Netflix</u>   | 378.88                       | 3.7%             | 298.23 | 333.05 | 383.69     | 164.30    | -1.3%                |
| <u>NIO</u>       | 7.70                         | -4.6%            | 11.97  | 8.63   | 24.43      | 7.33      | -68.5%               |
| <u>NVIDIA</u>    | 389.46                       | 24.6%            | 195.21 | 280.22 | 394.80     | 108.14    | -1.4%                |
| <u>Palantir</u>  | 13.65                        | 16.6%            | 8.03   | 8.83   | 14.20      | 5.93      | -3.8%                |
| <u>PayPal</u>    | 60.22                        | -1.1%            | 79.81  | 71.11  | 102.99     | 58.96     | -41.5%               |
| <u>Spotify</u>   | 150.31                       | 0.6%             | 106.81 | 136.74 | 152.30     | 69.49     | -1.3%                |