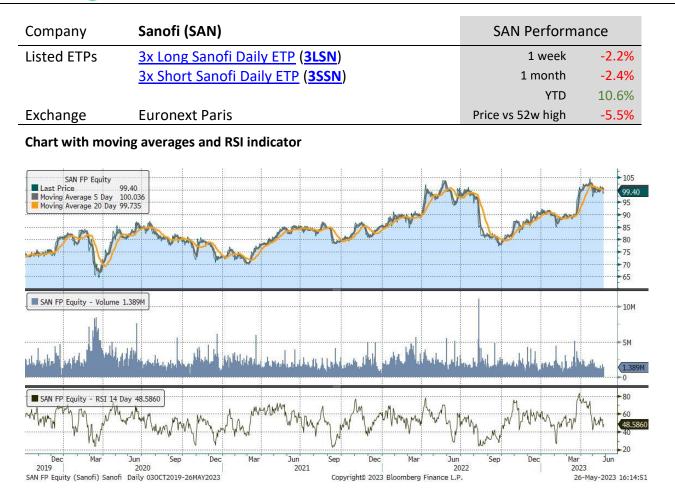

#### Data and charts

All performance data to 26 May 2023. Data and charts sourced from Bloomberg, unless otherwise indicated.

|                           | -                            | -                |        |        |            |           |                      |
|---------------------------|------------------------------|------------------|--------|--------|------------|-----------|----------------------|
| Underlying Stock          | Closing Price<br>26 May 2023 | Weekly<br>change | MA 20d | MA 50d | High – 52w | Low – 52w | Price vs 52w<br>High |
| <u>Airbus</u>             | 125.68                       | -2.8%            | 112.86 | 123.93 | 131.22     | 86.52     | -4.2%                |
| AXA                       | 27.10                        | -2.4%            | 26.72  | 28.03  | 30.34      | 20.34     | -10.7%               |
| <u>BNP-Paribas</u>        | 56.31                        | 0.6%             | 54.20  | 56.57  | 67.02      | 40.67     | -16.0%               |
| <u>Danone</u>             | 57.16                        | -2.7%            | 52.44  | 58.28  | 61.88      | 46.75     | -7.6%                |
| <u>Enel</u>               | 5.95                         | -0.9%            | 5.21   | 5.81   | 6.26       | 3.96      | -4.8%                |
| <u>Eni</u>                | 13.19                        | -0.3%            | 13.13  | 13.21  | 14.98      | 10.42     | -11.9%               |
| Intesa Sanpaolo           | 2.25                         | -3.5%            | 2.16   | 2.38   | 2.60       | 1.58      | -13.8%               |
| <u>L'Oréal</u>            | 411.00                       | -2.5%            | 367.18 | 413.95 | 442.60     | 300.45    | -7.1%                |
| <u>LVMH</u>               | 843.50                       | -3.5%            | 744.96 | 853.21 | 904.60     | 535.00    | -6.8%                |
| <u>Safran</u>             | 139.06                       | -2.9%            | 121.30 | 137.81 | 145.52     | 87.85     | -4.4%                |
| <u>Sanofi</u>             | 99.40                        | -2.2%            | 89.18  | 98.98  | 105.18     | 76.45     | -5.5%                |
| <u>Schneider Electric</u> | 164.00                       | -0.4%            | 140.33 | 153.14 | 165.44     | 110.02    | -0.9%                |
| STMicroelectronics        | 40.68                        | -2.1%            | 38.85  | 43.11  | 49.13      | 27.42     | -17.2%               |
| Total Energies            | 55.76                        | -0.6%            | 55.29  | 55.94  | 60.93      | 45.03     | -8.5%                |
| <u>UniCredit</u>          | 18.71                        | -1.6%            | 14.64  | 18.19  | 20.05      | 8.24      | -6.7%                |
| <u>Volkswagen</u>         | 119.76                       | -0.4%            | 122.42 | 122.89 | 143.20     | 103.85    | -16.4%               |