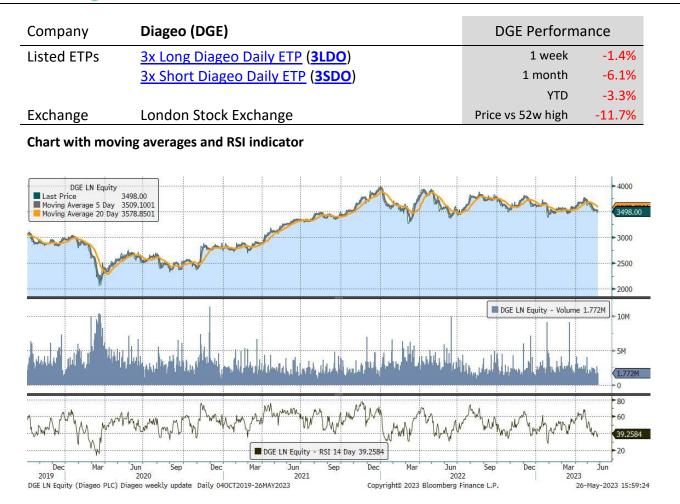

| Underlying Stock     | Closing Price<br>26 May 2023 | Weekly<br>change | MA 20d    | MA 50d    | High – 52w | Low – 52w | Price vs<br>52w High |
|----------------------|------------------------------|------------------|-----------|-----------|------------|-----------|----------------------|
| <u>AstraZeneca</u>   | 11,784.00                    | -1.9%            | 10,996.25 | 11,597.52 | 12,390.00  | 9,399.00  | -4.9%                |
| BAE Systems          | 950.40                       | -3.6%            | 865.74    | 985.90    | 1,037.00   | 702.20    | -8.4%                |
| <u>Barclays</u>      | 157.32                       | -1.3%            | 160.77    | 150.65    | 193.16     | 128.16    | -18.6%               |
| <u>BP</u>            | 476.90                       | -0.9%            | 486.36    | 507.03    | 570.50     | 359.20    | -16.4%               |
| <u>Diageo</u>        | 3,498.00                     | -1.4%            | 3,666.31  | 3,603.83  | 3,960.00   | 3,363.00  | -11.7%               |
| <u>Glencore</u>      | 422.60                       | -2.8%            | 479.31    | 443.19    | 562.34     | 364.00    | -24.8%               |
| Lloyds Banking Group | 45.51                        | -2.6%            | 46.81     | 47.40     | 54.33      | 38.51     | -16.2%               |
| <u>Rio Tinto</u>     | 4,925.00                     | -0.5%            | 5,359.09  | 5,200.47  | 6,406.00   | 4,424.50  | -23.1%               |
| Rolls-Royce          | 149.05                       | -4.5%            | 107.31    | 149.65    | 160.00     | 64.48     | -6.8%                |
| Royal Dutch Shell A  | 2,352.50                     | -2.3%            | 2,364.78  | 2,373.03  | 2,613.50   | 1,908.60  | -10.0%               |
| <u>Vodafone</u>      | 79.47                        | -4.4%            | 97.39     | 90.39     | 132.04     | 78.44     | -39.8%               |