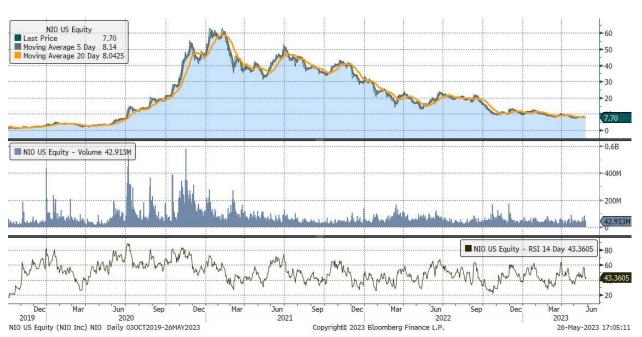

#### Data and charts

All performance data to 26 May 2023. Data and charts sourced from Bloomberg, unless otherwise indicated.

| Underlying Stock | Closing Price<br>26 May 2023 | Weekly<br>change | MA 20d | MA 50d | High – 52w | Low – 52w | Price vs<br>52w High |
|------------------|------------------------------|------------------|--------|--------|------------|-----------|----------------------|
| <u>Alibaba</u>   | 80.97                        | -3.6%            | 89.27  | 89.00  | 125.84     | 58.01     | -35.7%               |
| <u>Alphabet</u>  | 124.61                       | 1.5%             | 100.77 | 108.48 | 126.42     | 83.34     | -1.4%                |
| <u>Amazon</u>    | 120.11                       | 3.3%             | 105.28 | 105.15 | 146.57     | 81.44     | -18.1%               |
| AMD              | 127.03                       | 20.0%            | 79.51  | 95.40  | 127.42     | 54.58     | -0.3%                |
| <u>Apple</u>     | 175.43                       | 0.2%             | 152.29 | 166.24 | 176.29     | 124.18    | -0.5%                |
| <u>Coinbase</u>  | 56.92                        | 0.2%             | 60.01  | 62.13  | 116.30     | 31.55     | -51.1%               |
| <u>Facebook</u>  | 262.04                       | 6.7%             | 162.54 | 222.62 | 262.30     | 88.10     | -0.1%                |
| <u>Microsoft</u> | 332.89                       | 4.6%             | 260.18 | 294.95 | 333.39     | 213.46    | -0.1%                |
| MicroStrategy    | 285.10                       | -1.1%            | 243.74 | 293.26 | 361.82     | 132.62    | -21.2%               |
| <u>Moderna</u>   | 126.24                       | 0.0%             | 154.85 | 141.46 | 217.20     | 115.06    | -41.9%               |
| <u>Netflix</u>   | 378.88                       | 3.7%             | 298.23 | 333.05 | 383.69     | 164.30    | -1.3%                |
| <u>NIO</u>       | 7.70                         | -4.6%            | 11.97  | 8.63   | 24.43      | 7.33      | -68.5%               |
| <u>NVIDIA</u>    | 389.46                       | 24.6%            | 195.21 | 280.22 | 394.80     | 108.14    | -1.4%                |
| <u>Palantir</u>  | 13.65                        | 16.6%            | 8.03   | 8.83   | 14.20      | 5.93      | -3.8%                |
| <u>PayPal</u>    | 60.22                        | -1.1%            | 79.81  | 71.11  | 102.99     | 58.96     | -41.5%               |
| <u>Spotify</u>   | 150.31                       | 0.6%             | 106.81 | 136.74 | 152.30     | 69.49     | -1.3%                |