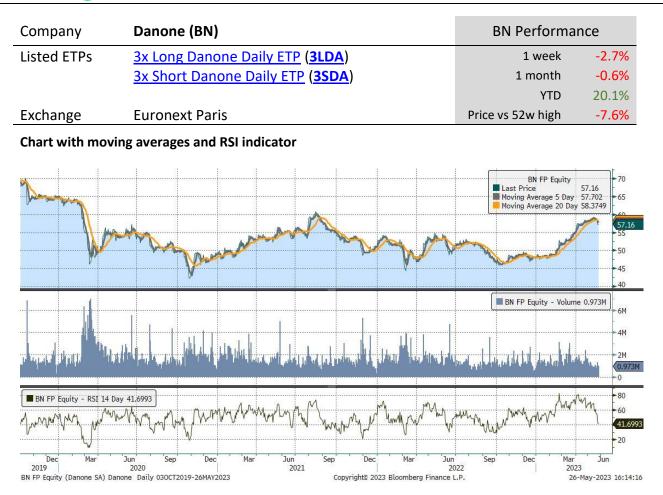

#### Data and charts

All performance data to 26 May 2023. Data and charts sourced from Bloomberg, unless otherwise indicated.

|                           | -                            | -                |        |        |            |           |                      |
|---------------------------|------------------------------|------------------|--------|--------|------------|-----------|----------------------|
| Underlying Stock          | Closing Price<br>26 May 2023 | Weekly<br>change | MA 20d | MA 50d | High – 52w | Low – 52w | Price vs 52w<br>High |
| <u>Airbus</u>             | 125.68                       | -2.8%            | 112.86 | 123.93 | 131.22     | 86.52     | -4.2%                |
| AXA                       | 27.10                        | -2.4%            | 26.72  | 28.03  | 30.34      | 20.34     | -10.7%               |
| <u>BNP-Paribas</u>        | 56.31                        | 0.6%             | 54.20  | 56.57  | 67.02      | 40.67     | -16.0%               |
| <u>Danone</u>             | 57.16                        | -2.7%            | 52.44  | 58.28  | 61.88      | 46.75     | -7.6%                |
| <u>Enel</u>               | 5.95                         | -0.9%            | 5.21   | 5.81   | 6.26       | 3.96      | -4.8%                |
| <u>Eni</u>                | 13.19                        | -0.3%            | 13.13  | 13.21  | 14.98      | 10.42     | -11.9%               |
| Intesa Sanpaolo           | 2.25                         | -3.5%            | 2.16   | 2.38   | 2.60       | 1.58      | -13.8%               |
| <u>L'Oréal</u>            | 411.00                       | -2.5%            | 367.18 | 413.95 | 442.60     | 300.45    | -7.1%                |
| <u>LVMH</u>               | 843.50                       | -3.5%            | 744.96 | 853.21 | 904.60     | 535.00    | -6.8%                |
| <u>Safran</u>             | 139.06                       | -2.9%            | 121.30 | 137.81 | 145.52     | 87.85     | -4.4%                |
| <u>Sanofi</u>             | 99.40                        | -2.2%            | 89.18  | 98.98  | 105.18     | 76.45     | -5.5%                |
| <u>Schneider Electric</u> | 164.00                       | -0.4%            | 140.33 | 153.14 | 165.44     | 110.02    | -0.9%                |
| STMicroelectronics        | 40.68                        | -2.1%            | 38.85  | 43.11  | 49.13      | 27.42     | -17.2%               |
| Total Energies            | 55.76                        | -0.6%            | 55.29  | 55.94  | 60.93      | 45.03     | -8.5%                |
| <u>UniCredit</u>          | 18.71                        | -1.6%            | 14.64  | 18.19  | 20.05      | 8.24      | -6.7%                |
| <u>Volkswagen</u>         | 119.76                       | -0.4%            | 122.42 | 122.89 | 143.20     | 103.85    | -16.4%               |