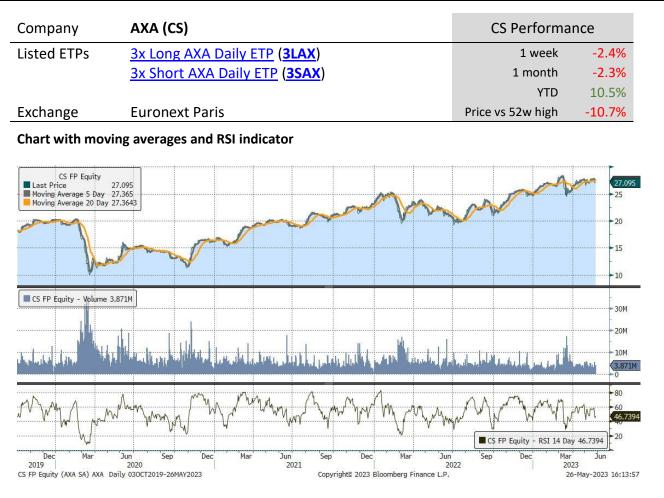

#### Data and charts

All performance data to 26 May 2023. Data and charts sourced from Bloomberg, unless otherwise indicated.

|                           | -                            | -                |        |        |            |           |                      |
|---------------------------|------------------------------|------------------|--------|--------|------------|-----------|----------------------|
| Underlying Stock          | Closing Price<br>26 May 2023 | Weekly<br>change | MA 20d | MA 50d | High – 52w | Low – 52w | Price vs 52w<br>High |
| <u>Airbus</u>             | 125.68                       | -2.8%            | 112.86 | 123.93 | 131.22     | 86.52     | -4.2%                |
| AXA                       | 27.10                        | -2.4%            | 26.72  | 28.03  | 30.34      | 20.34     | -10.7%               |
| <u>BNP-Paribas</u>        | 56.31                        | 0.6%             | 54.20  | 56.57  | 67.02      | 40.67     | -16.0%               |
| <u>Danone</u>             | 57.16                        | -2.7%            | 52.44  | 58.28  | 61.88      | 46.75     | -7.6%                |
| <u>Enel</u>               | 5.95                         | -0.9%            | 5.21   | 5.81   | 6.26       | 3.96      | -4.8%                |
| <u>Eni</u>                | 13.19                        | -0.3%            | 13.13  | 13.21  | 14.98      | 10.42     | -11.9%               |
| Intesa Sanpaolo           | 2.25                         | -3.5%            | 2.16   | 2.38   | 2.60       | 1.58      | -13.8%               |
| <u>L'Oréal</u>            | 411.00                       | -2.5%            | 367.18 | 413.95 | 442.60     | 300.45    | -7.1%                |
| <u>LVMH</u>               | 843.50                       | -3.5%            | 744.96 | 853.21 | 904.60     | 535.00    | -6.8%                |
| <u>Safran</u>             | 139.06                       | -2.9%            | 121.30 | 137.81 | 145.52     | 87.85     | -4.4%                |
| <u>Sanofi</u>             | 99.40                        | -2.2%            | 89.18  | 98.98  | 105.18     | 76.45     | -5.5%                |
| <u>Schneider Electric</u> | 164.00                       | -0.4%            | 140.33 | 153.14 | 165.44     | 110.02    | -0.9%                |
| STMicroelectronics        | 40.68                        | -2.1%            | 38.85  | 43.11  | 49.13      | 27.42     | -17.2%               |
| Total Energies            | 55.76                        | -0.6%            | 55.29  | 55.94  | 60.93      | 45.03     | -8.5%                |
| <u>UniCredit</u>          | 18.71                        | -1.6%            | 14.64  | 18.19  | 20.05      | 8.24      | -6.7%                |
| <u>Volkswagen</u>         | 119.76                       | -0.4%            | 122.42 | 122.89 | 143.20     | 103.85    | -16.4%               |