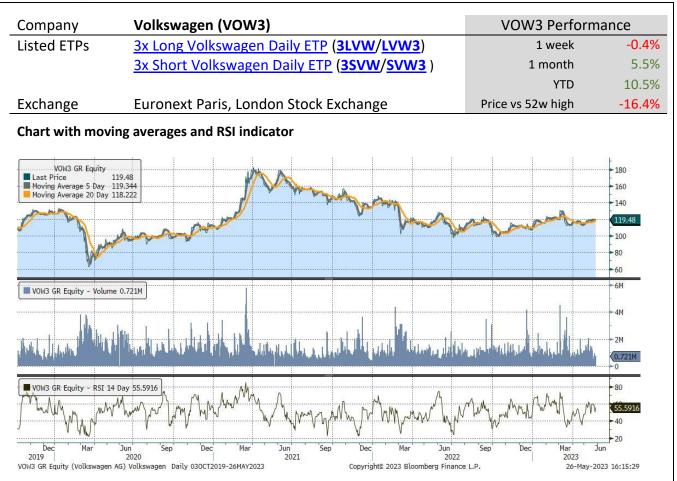

#### Data and charts

All performance data to 26 May 2023. Data and charts sourced from Bloomberg, unless otherwise indicated.

|                           | -                            | -                |        |        |            |           |                      |
|---------------------------|------------------------------|------------------|--------|--------|------------|-----------|----------------------|
| Underlying Stock          | Closing Price<br>26 May 2023 | Weekly<br>change | MA 20d | MA 50d | High – 52w | Low – 52w | Price vs 52w<br>High |
| <u>Airbus</u>             | 125.68                       | -2.8%            | 112.86 | 123.93 | 131.22     | 86.52     | -4.2%                |
| AXA                       | 27.10                        | -2.4%            | 26.72  | 28.03  | 30.34      | 20.34     | -10.7%               |
| <u>BNP-Paribas</u>        | 56.31                        | 0.6%             | 54.20  | 56.57  | 67.02      | 40.67     | -16.0%               |
| <u>Danone</u>             | 57.16                        | -2.7%            | 52.44  | 58.28  | 61.88      | 46.75     | -7.6%                |
| <u>Enel</u>               | 5.95                         | -0.9%            | 5.21   | 5.81   | 6.26       | 3.96      | -4.8%                |
| <u>Eni</u>                | 13.19                        | -0.3%            | 13.13  | 13.21  | 14.98      | 10.42     | -11.9%               |
| Intesa Sanpaolo           | 2.25                         | -3.5%            | 2.16   | 2.38   | 2.60       | 1.58      | -13.8%               |
| <u>L'Oréal</u>            | 411.00                       | -2.5%            | 367.18 | 413.95 | 442.60     | 300.45    | -7.1%                |
| <u>LVMH</u>               | 843.50                       | -3.5%            | 744.96 | 853.21 | 904.60     | 535.00    | -6.8%                |
| <u>Safran</u>             | 139.06                       | -2.9%            | 121.30 | 137.81 | 145.52     | 87.85     | -4.4%                |
| <u>Sanofi</u>             | 99.40                        | -2.2%            | 89.18  | 98.98  | 105.18     | 76.45     | -5.5%                |
| <u>Schneider Electric</u> | 164.00                       | -0.4%            | 140.33 | 153.14 | 165.44     | 110.02    | -0.9%                |
| STMicroelectronics        | 40.68                        | -2.1%            | 38.85  | 43.11  | 49.13      | 27.42     | -17.2%               |
| Total Energies            | 55.76                        | -0.6%            | 55.29  | 55.94  | 60.93      | 45.03     | -8.5%                |
| <u>UniCredit</u>          | 18.71                        | -1.6%            | 14.64  | 18.19  | 20.05      | 8.24      | -6.7%                |
| <u>Volkswagen</u>         | 119.76                       | -0.4%            | 122.42 | 122.89 | 143.20     | 103.85    | -16.4%               |