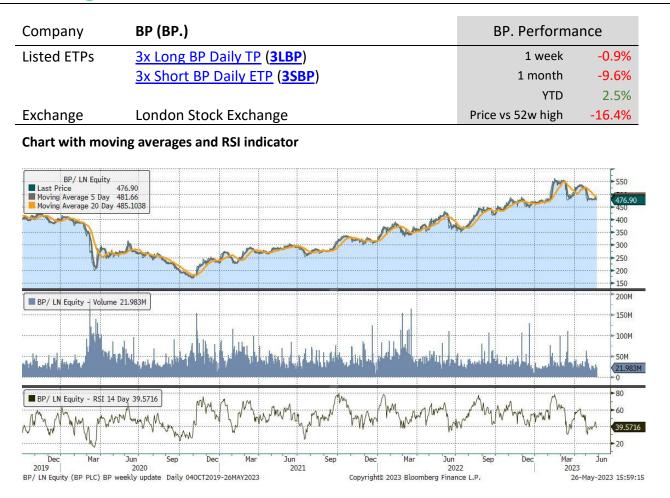

| Underlying Stock     | Closing Price<br>26 May 2023 | Weekly<br>change | MA 20d    | MA 50d    | High – 52w | Low – 52w | Price vs<br>52w High |
|----------------------|------------------------------|------------------|-----------|-----------|------------|-----------|----------------------|
| <u>AstraZeneca</u>   | 11,784.00                    | -1.9%            | 10,996.25 | 11,597.52 | 12,390.00  | 9,399.00  | -4.9%                |
| BAE Systems          | 950.40                       | -3.6%            | 865.74    | 985.90    | 1,037.00   | 702.20    | -8.4%                |
| <u>Barclays</u>      | 157.32                       | -1.3%            | 160.77    | 150.65    | 193.16     | 128.16    | -18.6%               |
| <u>BP</u>            | 476.90                       | -0.9%            | 486.36    | 507.03    | 570.50     | 359.20    | -16.4%               |
| <u>Diageo</u>        | 3,498.00                     | -1.4%            | 3,666.31  | 3,603.83  | 3,960.00   | 3,363.00  | -11.7%               |
| <u>Glencore</u>      | 422.60                       | -2.8%            | 479.31    | 443.19    | 562.34     | 364.00    | -24.8%               |
| Lloyds Banking Group | 45.51                        | -2.6%            | 46.81     | 47.40     | 54.33      | 38.51     | -16.2%               |
| <u>Rio Tinto</u>     | 4,925.00                     | -0.5%            | 5,359.09  | 5,200.47  | 6,406.00   | 4,424.50  | -23.1%               |
| Rolls-Royce          | 149.05                       | -4.5%            | 107.31    | 149.65    | 160.00     | 64.48     | -6.8%                |
| Royal Dutch Shell A  | 2,352.50                     | -2.3%            | 2,364.78  | 2,373.03  | 2,613.50   | 1,908.60  | -10.0%               |
| <u>Vodafone</u>      | 79.47                        | -4.4%            | 97.39     | 90.39     | 132.04     | 78.44     | -39.8%               |