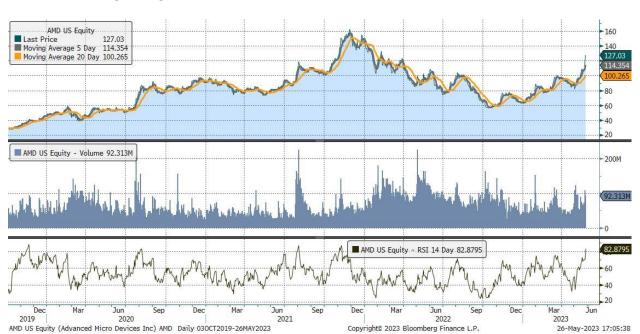

#### Data and charts

All performance data to 26 May 2023. Data and charts sourced from Bloomberg, unless otherwise indicated.

| Underlying Stock | Closing Price<br>26 May 2023 | Weekly<br>change | MA 20d | MA 50d | High – 52w | Low – 52w | Price vs<br>52w High |
|------------------|------------------------------|------------------|--------|--------|------------|-----------|----------------------|
| <u>Alibaba</u>   | 80.97                        | -3.6%            | 89.27  | 89.00  | 125.84     | 58.01     | -35.7%               |
| <u>Alphabet</u>  | 124.61                       | 1.5%             | 100.77 | 108.48 | 126.42     | 83.34     | -1.4%                |
| <u>Amazon</u>    | 120.11                       | 3.3%             | 105.28 | 105.15 | 146.57     | 81.44     | -18.1%               |
| AMD              | 127.03                       | 20.0%            | 79.51  | 95.40  | 127.42     | 54.58     | -0.3%                |
| <u>Apple</u>     | 175.43                       | 0.2%             | 152.29 | 166.24 | 176.29     | 124.18    | -0.5%                |
| <u>Coinbase</u>  | 56.92                        | 0.2%             | 60.01  | 62.13  | 116.30     | 31.55     | -51.1%               |
| <u>Facebook</u>  | 262.04                       | 6.7%             | 162.54 | 222.62 | 262.30     | 88.10     | -0.1%                |
| <u>Microsoft</u> | 332.89                       | 4.6%             | 260.18 | 294.95 | 333.39     | 213.46    | -0.1%                |
| MicroStrategy    | 285.10                       | -1.1%            | 243.74 | 293.26 | 361.82     | 132.62    | -21.2%               |
| <u>Moderna</u>   | 126.24                       | 0.0%             | 154.85 | 141.46 | 217.20     | 115.06    | -41.9%               |
| <u>Netflix</u>   | 378.88                       | 3.7%             | 298.23 | 333.05 | 383.69     | 164.30    | -1.3%                |
| <u>NIO</u>       | 7.70                         | -4.6%            | 11.97  | 8.63   | 24.43      | 7.33      | -68.5%               |
| <u>NVIDIA</u>    | 389.46                       | 24.6%            | 195.21 | 280.22 | 394.80     | 108.14    | -1.4%                |
| <u>Palantir</u>  | 13.65                        | 16.6%            | 8.03   | 8.83   | 14.20      | 5.93      | -3.8%                |
| <u>PayPal</u>    | 60.22                        | -1.1%            | 79.81  | 71.11  | 102.99     | 58.96     | -41.5%               |
| <u>Spotify</u>   | 150.31                       | 0.6%             | 106.81 | 136.74 | 152.30     | 69.49     | -1.3%                |

### Weekly performance and moving averages – Underlying U.S. stocks