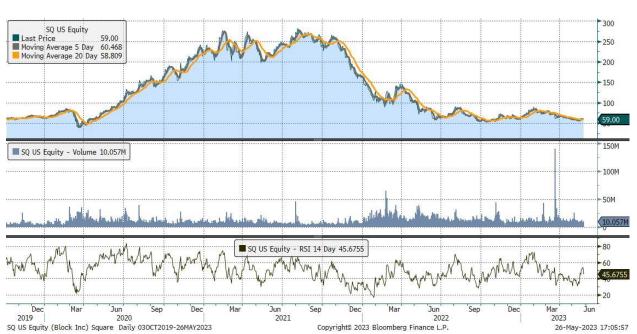

#### Data and charts

All performance data to 26 May 2023. Data and charts sourced from Bloomberg, unless otherwise indicated.

| Underlying Stock | Closing Price<br>26 May 2023 | Weekly<br>change | MA 20d | MA 50d | High – 52w | Low – 52w | Price vs<br>52w High |
|------------------|------------------------------|------------------|--------|--------|------------|-----------|----------------------|
| <u>Alibaba</u>   | 80.97                        | -3.6%            | 89.27  | 89.00  | 125.84     | 58.01     | -35.7%               |
| <u>Alphabet</u>  | 124.61                       | 1.5%             | 100.77 | 108.48 | 126.42     | 83.34     | -1.4%                |
| <u>Amazon</u>    | 120.11                       | 3.3%             | 105.28 | 105.15 | 146.57     | 81.44     | -18.1%               |
| AMD              | 127.03                       | 20.0%            | 79.51  | 95.40  | 127.42     | 54.58     | -0.3%                |
| <u>Apple</u>     | 175.43                       | 0.2%             | 152.29 | 166.24 | 176.29     | 124.18    | -0.5%                |
| <u>Coinbase</u>  | 56.92                        | 0.2%             | 60.01  | 62.13  | 116.30     | 31.55     | -51.1%               |
| <u>Facebook</u>  | 262.04                       | 6.7%             | 162.54 | 222.62 | 262.30     | 88.10     | -0.1%                |
| <u>Microsoft</u> | 332.89                       | 4.6%             | 260.18 | 294.95 | 333.39     | 213.46    | -0.1%                |
| MicroStrategy    | 285.10                       | -1.1%            | 243.74 | 293.26 | 361.82     | 132.62    | -21.2%               |
| <u>Moderna</u>   | 126.24                       | 0.0%             | 154.85 | 141.46 | 217.20     | 115.06    | -41.9%               |
| <u>Netflix</u>   | 378.88                       | 3.7%             | 298.23 | 333.05 | 383.69     | 164.30    | -1.3%                |
| <u>NIO</u>       | 7.70                         | -4.6%            | 11.97  | 8.63   | 24.43      | 7.33      | -68.5%               |
| <u>NVIDIA</u>    | 389.46                       | 24.6%            | 195.21 | 280.22 | 394.80     | 108.14    | -1.4%                |
| <u>Palantir</u>  | 13.65                        | 16.6%            | 8.03   | 8.83   | 14.20      | 5.93      | -3.8%                |
| <u>PayPal</u>    | 60.22                        | -1.1%            | 79.81  | 71.11  | 102.99     | 58.96     | -41.5%               |
| <u>Spotify</u>   | 150.31                       | 0.6%             | 106.81 | 136.74 | 152.30     | 69.49     | -1.3%                |