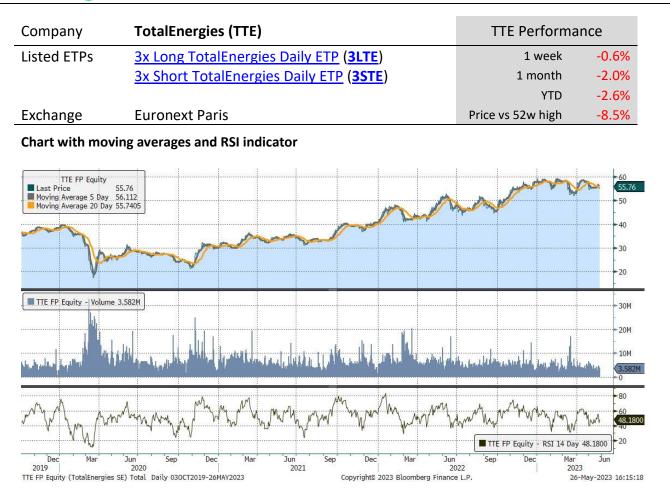

#### Data and charts

All performance data to 26 May 2023. Data and charts sourced from Bloomberg, unless otherwise indicated.

|                           | -                            | -                |        |        |            |           |                      |
|---------------------------|------------------------------|------------------|--------|--------|------------|-----------|----------------------|
| Underlying Stock          | Closing Price<br>26 May 2023 | Weekly<br>change | MA 20d | MA 50d | High – 52w | Low – 52w | Price vs 52w<br>High |
| <u>Airbus</u>             | 125.68                       | -2.8%            | 112.86 | 123.93 | 131.22     | 86.52     | -4.2%                |
| AXA                       | 27.10                        | -2.4%            | 26.72  | 28.03  | 30.34      | 20.34     | -10.7%               |
| <u>BNP-Paribas</u>        | 56.31                        | 0.6%             | 54.20  | 56.57  | 67.02      | 40.67     | -16.0%               |
| <u>Danone</u>             | 57.16                        | -2.7%            | 52.44  | 58.28  | 61.88      | 46.75     | -7.6%                |
| <u>Enel</u>               | 5.95                         | -0.9%            | 5.21   | 5.81   | 6.26       | 3.96      | -4.8%                |
| <u>Eni</u>                | 13.19                        | -0.3%            | 13.13  | 13.21  | 14.98      | 10.42     | -11.9%               |
| Intesa Sanpaolo           | 2.25                         | -3.5%            | 2.16   | 2.38   | 2.60       | 1.58      | -13.8%               |
| <u>L'Oréal</u>            | 411.00                       | -2.5%            | 367.18 | 413.95 | 442.60     | 300.45    | -7.1%                |
| <u>LVMH</u>               | 843.50                       | -3.5%            | 744.96 | 853.21 | 904.60     | 535.00    | -6.8%                |
| <u>Safran</u>             | 139.06                       | -2.9%            | 121.30 | 137.81 | 145.52     | 87.85     | -4.4%                |
| <u>Sanofi</u>             | 99.40                        | -2.2%            | 89.18  | 98.98  | 105.18     | 76.45     | -5.5%                |
| <u>Schneider Electric</u> | 164.00                       | -0.4%            | 140.33 | 153.14 | 165.44     | 110.02    | -0.9%                |
| STMicroelectronics        | 40.68                        | -2.1%            | 38.85  | 43.11  | 49.13      | 27.42     | -17.2%               |
| Total Energies            | 55.76                        | -0.6%            | 55.29  | 55.94  | 60.93      | 45.03     | -8.5%                |
| <u>UniCredit</u>          | 18.71                        | -1.6%            | 14.64  | 18.19  | 20.05      | 8.24      | -6.7%                |
| <u>Volkswagen</u>         | 119.76                       | -0.4%            | 122.42 | 122.89 | 143.20     | 103.85    | -16.4%               |