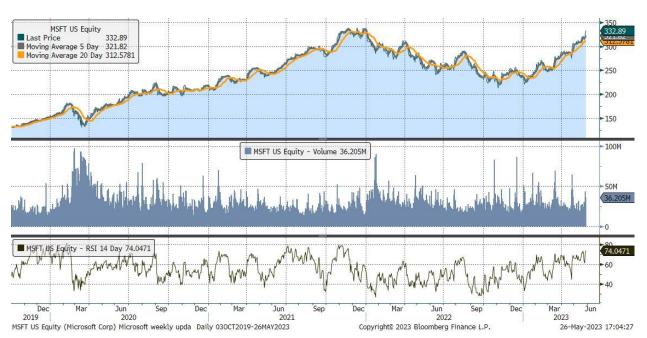

#### Data and charts

All performance data to 26 May 2023. Data and charts sourced from Bloomberg, unless otherwise indicated.

| Underlying Stock | Closing Price<br>26 May 2023 | Weekly<br>change | MA 20d | MA 50d | High – 52w | Low – 52w | Price vs<br>52w High |
|------------------|------------------------------|------------------|--------|--------|------------|-----------|----------------------|
| <u>Alibaba</u>   | 80.97                        | -3.6%            | 89.27  | 89.00  | 125.84     | 58.01     | -35.7%               |
| <u>Alphabet</u>  | 124.61                       | 1.5%             | 100.77 | 108.48 | 126.42     | 83.34     | -1.4%                |
| <u>Amazon</u>    | 120.11                       | 3.3%             | 105.28 | 105.15 | 146.57     | 81.44     | -18.1%               |
| AMD              | 127.03                       | 20.0%            | 79.51  | 95.40  | 127.42     | 54.58     | -0.3%                |
| <u>Apple</u>     | 175.43                       | 0.2%             | 152.29 | 166.24 | 176.29     | 124.18    | -0.5%                |
| <u>Coinbase</u>  | 56.92                        | 0.2%             | 60.01  | 62.13  | 116.30     | 31.55     | -51.1%               |
| <u>Facebook</u>  | 262.04                       | 6.7%             | 162.54 | 222.62 | 262.30     | 88.10     | -0.1%                |
| <u>Microsoft</u> | 332.89                       | 4.6%             | 260.18 | 294.95 | 333.39     | 213.46    | -0.1%                |
| MicroStrategy    | 285.10                       | -1.1%            | 243.74 | 293.26 | 361.82     | 132.62    | -21.2%               |
| <u>Moderna</u>   | 126.24                       | 0.0%             | 154.85 | 141.46 | 217.20     | 115.06    | -41.9%               |
| <u>Netflix</u>   | 378.88                       | 3.7%             | 298.23 | 333.05 | 383.69     | 164.30    | -1.3%                |
| <u>NIO</u>       | 7.70                         | -4.6%            | 11.97  | 8.63   | 24.43      | 7.33      | -68.5%               |
| <u>NVIDIA</u>    | 389.46                       | 24.6%            | 195.21 | 280.22 | 394.80     | 108.14    | -1.4%                |
| <u>Palantir</u>  | 13.65                        | 16.6%            | 8.03   | 8.83   | 14.20      | 5.93      | -3.8%                |
| <u>PayPal</u>    | 60.22                        | -1.1%            | 79.81  | 71.11  | 102.99     | 58.96     | -41.5%               |
| <u>Spotify</u>   | 150.31                       | 0.6%             | 106.81 | 136.74 | 152.30     | 69.49     | -1.3%                |

### Weekly performance and moving averages – Underlying U.S. stocks