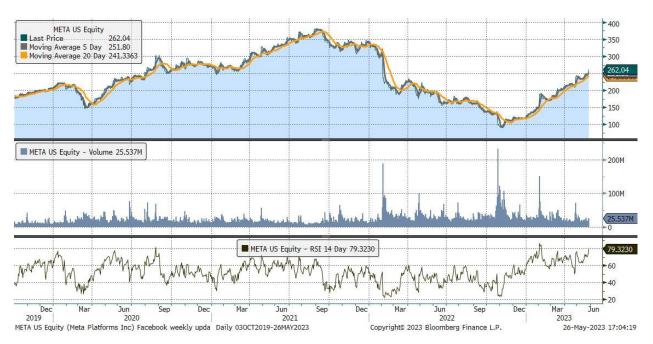

#### Data and charts

All performance data to 26 May 2023. Data and charts sourced from Bloomberg, unless otherwise indicated.

| Underlying Stock | Closing Price<br>26 May 2023 | Weekly<br>change | MA 20d | MA 50d | High – 52w | Low – 52w | Price vs<br>52w High |
|------------------|------------------------------|------------------|--------|--------|------------|-----------|----------------------|
| <u>Alibaba</u>   | 80.97                        | -3.6%            | 89.27  | 89.00  | 125.84     | 58.01     | -35.7%               |
| <u>Alphabet</u>  | 124.61                       | 1.5%             | 100.77 | 108.48 | 126.42     | 83.34     | -1.4%                |
| <u>Amazon</u>    | 120.11                       | 3.3%             | 105.28 | 105.15 | 146.57     | 81.44     | -18.1%               |
| AMD              | 127.03                       | 20.0%            | 79.51  | 95.40  | 127.42     | 54.58     | -0.3%                |
| <u>Apple</u>     | 175.43                       | 0.2%             | 152.29 | 166.24 | 176.29     | 124.18    | -0.5%                |
| <u>Coinbase</u>  | 56.92                        | 0.2%             | 60.01  | 62.13  | 116.30     | 31.55     | -51.1%               |
| <u>Facebook</u>  | 262.04                       | 6.7%             | 162.54 | 222.62 | 262.30     | 88.10     | -0.1%                |
| <u>Microsoft</u> | 332.89                       | 4.6%             | 260.18 | 294.95 | 333.39     | 213.46    | -0.1%                |
| MicroStrategy    | 285.10                       | -1.1%            | 243.74 | 293.26 | 361.82     | 132.62    | -21.2%               |
| <u>Moderna</u>   | 126.24                       | 0.0%             | 154.85 | 141.46 | 217.20     | 115.06    | -41.9%               |
| <u>Netflix</u>   | 378.88                       | 3.7%             | 298.23 | 333.05 | 383.69     | 164.30    | -1.3%                |
| <u>NIO</u>       | 7.70                         | -4.6%            | 11.97  | 8.63   | 24.43      | 7.33      | -68.5%               |
| <u>NVIDIA</u>    | 389.46                       | 24.6%            | 195.21 | 280.22 | 394.80     | 108.14    | -1.4%                |
| <u>Palantir</u>  | 13.65                        | 16.6%            | 8.03   | 8.83   | 14.20      | 5.93      | -3.8%                |
| <u>PayPal</u>    | 60.22                        | -1.1%            | 79.81  | 71.11  | 102.99     | 58.96     | -41.5%               |
| <u>Spotify</u>   | 150.31                       | 0.6%             | 106.81 | 136.74 | 152.30     | 69.49     | -1.3%                |

### Weekly performance and moving averages – Underlying U.S. stocks