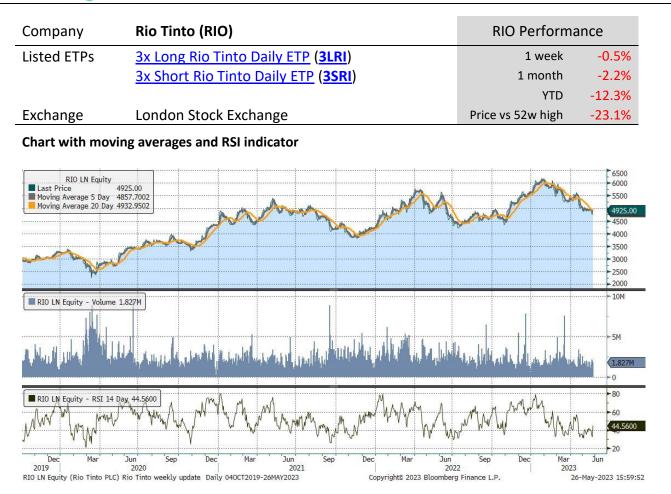

| Underlying Stock     | Closing Price<br>26 May 2023 | Weekly<br>change | MA 20d    | MA 50d    | High – 52w | Low – 52w | Price vs<br>52w High |
|----------------------|------------------------------|------------------|-----------|-----------|------------|-----------|----------------------|
| <u>AstraZeneca</u>   | 11,784.00                    | -1.9%            | 10,996.25 | 11,597.52 | 12,390.00  | 9,399.00  | -4.9%                |
| BAE Systems          | 950.40                       | -3.6%            | 865.74    | 985.90    | 1,037.00   | 702.20    | -8.4%                |
| <u>Barclays</u>      | 157.32                       | -1.3%            | 160.77    | 150.65    | 193.16     | 128.16    | -18.6%               |
| <u>BP</u>            | 476.90                       | -0.9%            | 486.36    | 507.03    | 570.50     | 359.20    | -16.4%               |
| <u>Diageo</u>        | 3,498.00                     | -1.4%            | 3,666.31  | 3,603.83  | 3,960.00   | 3,363.00  | -11.7%               |
| <u>Glencore</u>      | 422.60                       | -2.8%            | 479.31    | 443.19    | 562.34     | 364.00    | -24.8%               |
| Lloyds Banking Group | 45.51                        | -2.6%            | 46.81     | 47.40     | 54.33      | 38.51     | -16.2%               |
| <u>Rio Tinto</u>     | 4,925.00                     | -0.5%            | 5,359.09  | 5,200.47  | 6,406.00   | 4,424.50  | -23.1%               |
| Rolls-Royce          | 149.05                       | -4.5%            | 107.31    | 149.65    | 160.00     | 64.48     | -6.8%                |
| Royal Dutch Shell A  | 2,352.50                     | -2.3%            | 2,364.78  | 2,373.03  | 2,613.50   | 1,908.60  | -10.0%               |
| <u>Vodafone</u>      | 79.47                        | -4.4%            | 97.39     | 90.39     | 132.04     | 78.44     | -39.8%               |

### **3x Long ETP performance U.K. stocks**

| Underlying stock     | Ticker      | 22-May | 23-May | 24-May | 25-May | 26-May | 1 Week | Last 20 days |
|----------------------|-------------|--------|--------|--------|--------|--------|--------|--------------|
| <u>AstraZeneca</u>   | <u>3LAZ</u> | 0.5%   | -0.1%  | -6.0%  | -3.9%  | 3.6%   | -6.0%  | -1.8%        |
| BAE Systems          | <u>3LBA</u> | 0.6%   | -7.4%  | -4.0%  | -1.1%  | 0.9%   | -10.8% | -13.4%       |
| Barclays             | <u>3LBC</u> | 1.1%   | 6.4%   | -8.8%  | -3.3%  | 0.7%   | -4.6%  | 6.9%         |
| BP                   | <u>3LBP</u> | 0.1%   | 4.1%   | -1.1%  | -7.2%  | 1.2%   | -3.3%  | -4.1%        |
| <u>Diageo</u>        | <u>3LDO</u> | -0.6%  | -0.4%  | -4.0%  | -1.5%  | 2.0%   | -4.5%  | -7.9%        |
| <u>Glencore</u>      | <u>3LGL</u> | -0.3%  | -4.7%  | -6.1%  | -2.0%  | 4.4%   | -8.8%  | -15.8%       |
| Lloyds Banking Group | <u>3LLL</u> | 1.3%   | 4.1%   | -5.2%  | -6.2%  | -2.1%  | -8.1%  | -5.3%        |
| <u>Rio Tinto</u>     | <u>3LRI</u> | -0.8%  | -2.6%  | -7.5%  | -1.1%  | 10.5%  | -2.2%  | -4.9%        |
| Rolls-Royce          | <u>3LRR</u> | 8.9%   | -20.0% | 0.0%   | 0.0%   | -1.1%  | -13.8% | -20.8%       |
| Royal Dutch Shell A  | <u>3LRD</u> | -1.9%  | 2.8%   | -3.2%  | -6.5%  | 1.4%   | -7.3%  | -3.8%        |
| <u>Vodafone</u>      | <u>3LVO</u> | -5.4%  | 9.1%   | -2.6%  | -8.4%  | -5.9%  | -13.4% | -39.3%       |

### **3x Short ETP performance U.K. stocks**

| Underlying stock     | Ticker      | 22-May | 23-May | 24-May | 25-May | 26-May | 1 Week | Last 20 days |
|----------------------|-------------|--------|--------|--------|--------|--------|--------|--------------|
| <u>AstraZeneca</u>   | <u>3SAZ</u> | -0.3%  | 0.0%   | 5.7%   | 4.0%   | -3.6%  | 5.7%   | 0.8%         |
| BAE Systems          | <u>3SBA</u> | -0.8%  | 7.3%   | 4.5%   | 0.7%   | -0.7%  | 11.2%  | 14.0%        |
| <u>Barclays</u>      | <u>3SBC</u> | -1.1%  | -6.3%  | 8.8%   | 3.2%   | -0.6%  | 3.4%   | -8.2%        |
| <u>BP</u>            | <u>3SBP</u> | -0.1%  | -4.1%  | 1.1%   | 7.2%   | -1.2%  | 2.6%   | 2.9%         |
| <u>Diageo</u>        | <u>3SDO</u> | 0.6%   | 0.3%   | 4.0%   | 1.5%   | -1.9%  | 4.4%   | 7.3%         |
| <u>Glencore</u>      | <u>3SGL</u> | 0.3%   | 4.7%   | 6.1%   | 2.0%   | -4.4%  | 8.6%   | 15.4%        |
| Lloyds Banking Group | <u>3SLL</u> | -1.5%  | -3.9%  | 5.1%   | 5.9%   | 2.3%   | 7.9%   | 4.0%         |
| <u>Rio Tinto</u>     | <u>3SRI</u> | 0.8%   | 2.6%   | 7.4%   | 1.0%   | -10.5% | 0.5%   | 2.4%         |
| Rolls-Royce          | <u>3SRR</u> | -2.4%  | 7.9%   | 12.4%  | -4.0%  | -0.5%  | 13.1%  | 9.4%         |
| Royal Dutch Shell A  | <u>3SRD</u> | 1.6%   | -3.1%  | 4.2%   | 6.1%   | -1.5%  | 7.2%   | 2.4%         |
| <u>Vodafone</u>      | <u>3SVO</u> | 5.3%   | -8.9%  | 2.5%   | 8.4%   | 5.9%   | 12.9%  | 52.0%        |