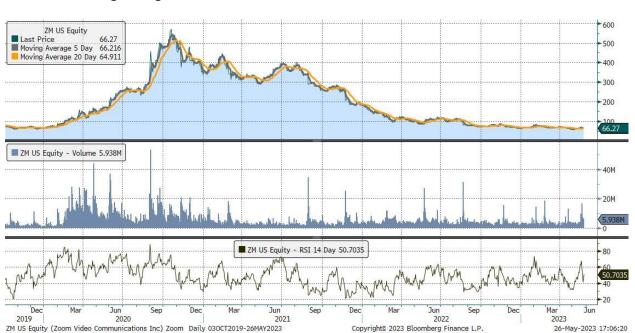

### 2x and 3x Long ETP performance U.S. stocks

| Underlying stock     | Ticker      | 22-May | 23-May | 24-May | 25-May | 26-May | 1 Week |
|----------------------|-------------|--------|--------|--------|--------|--------|--------|
| <u>Alibaba</u>       | <u>3LAA</u> | 7.4%   | -11.3% | -6.1%  | -9.0%  | 8.3%   | -11.8% |
| <u>Alphabet</u>      | <u>3LAL</u> | 5.5%   | -6.0%  | -4.1%  | 6.4%   | 2.7%   | 3.9%   |
| Amazon               | <u>3LZN</u> | -3.3%  | -0.1%  | 4.6%   | -4.5%  | 13.3%  | 9.2%   |
| AMD                  | <u>3LAM</u> | 6.1%   | 0.3%   | 0.4%   | 33.4%  | 16.6%  | 66.1%  |
| <u>Apple</u>         | <u>3LAP</u> | -1.8%  | -4.6%  | 0.5%   | 2.0%   | 4.2%   | 0.0%   |
| <u>Coinbase</u>      | <u>3LCO</u> | 22.5%  | -9.7%  | -3.8%  | -7.7%  | 0.2%   | -1.6%  |
| Meta Platform        | <u>3LFB</u> | 3.2%   | -1.9%  | 3.0%   | 4.2%   | 11.1%  | 20.5%  |
| <u>Microsoft</u>     | <u>3LMS</u> | 2.6%   | -5.6%  | -1.4%  | 11.5%  | 6.4%   | 13.3%  |
| <u>MicroStrategy</u> | <u>3LMI</u> | 5.9%   | -4.9%  | -5.1%  | -3.7%  | 4.3%   | -4.0%  |
| <u>Moderna</u>       | <u>3LMO</u> | 1.1%   | 26.0%  | -13.5% | -11.7% | -0.6%  | -3.3%  |
| <u>Netflix</u>       | <u>3LNF</u> | -2.0%  | -5.8%  | 7.4%   | -4.8%  | 16.6%  | 9.9%   |
| NIO                  | <u>3LNI</u> | 26.6%  | -1.4%  | -28.5% | -14.4% | 6.3%   | -18.8% |
| NVIDIA               | <u>3LNV</u> | -1.0%  | -4.7%  | -1.5%  | 73.1%  | 7.6%   | 73.0%  |
| <u>Palantir</u>      | <u>3LPA</u> | 3.2%   | 20.2%  | -9.8%  | 14.9%  | 18.9%  | 52.9%  |
| <u>PayPal</u>        | <u>3LPP</u> | 10.3%  | -4.9%  | -1.0%  | -11.8% | 4.3%   | -4.6%  |
| <u>Spotify</u>       | <u>3LPO</u> | -1.8%  | -1.9%  | -1.3%  | 1.2%   | 5.4%   | 1.3%   |
| <u>Square</u>        | <u>3LSQ</u> | 9.9%   | 4.6%   | 1.4%   | -12.5% | -1.6%  | 0.5%   |
| <u>Tesla</u>         | <u>3LTS</u> | 14.4%  | -5.0%  | -4.7%  | 2.5%   | 14.1%  | 21.2%  |
| <u>UBER</u>          | <u>3LUB</u> | -0.2%  | -4.0%  | -5.5%  | -0.1%  | 3.9%   | -6.0%  |
| Zoom                 | 2LZM        | 5.8%   | -16.2% | -9.2%  | 7.9%   | 3.5%   | -10.0% |

**GRANITESHARES** Limited

| 30 | Mav | 2023 |
|----|-----|------|
| 00 |     | -0-0 |

| Underlying stock     | Ticker      | 22-May | 23-May | 24-May | 25-May | 26-May | 1 Week |
|----------------------|-------------|--------|--------|--------|--------|--------|--------|
| <u>Alibaba</u>       | <u>3SAA</u> | -7.5%  | 11.3%  | 6.1%   | 9.0%   | -8.3%  | 9.1%   |
| <u>Alphabet</u>      | <u>3SAL</u> | -5.5%  | 6.0%   | 4.1%   | -6.4%  | -2.7%  | -4.9%  |
| <u>Amazon</u>        | <u>3SZN</u> | 3.3%   | 0.1%   | -4.5%  | 4.5%   | -13.3% | -10.5% |
| AMD                  | <u>3SAM</u> | -6.1%  | -0.3%  | -0.4%  | -33.4% | -16.6% | -48.2% |
| Apple                | <u>3SAP</u> | 1.8%   | 4.6%   | -0.4%  | -2.0%  | -4.2%  | -0.4%  |
| Meta Platform        | <u>3SFB</u> | -3.1%  | 2.0%   | -3.0%  | -4.1%  | -11.1% | -18.3% |
| <u>Microsoft</u>     | <u>3SMS</u> | -2.5%  | 5.6%   | 1.4%   | -11.5% | -6.4%  | -13.5% |
| <b>MicroStrategy</b> | <u>35MI</u> | -6.1%  | 4.9%   | 5.1%   | 3.6%   | -4.4%  | 2.5%   |
| <u>Moderna</u>       | <u>3SMO</u> | -1.1%  | -26.0% | 13.4%  | 11.7%  | 0.6%   | -6.8%  |
| Netflix              | <u>3SNF</u> | 2.1%   | 5.8%   | -7.4%  | 4.9%   | -16.6% | -12.5% |
| NIO                  | <u>3SNI</u> | -26.7% | 1.4%   | 28.5%  | 14.4%  | -6.3%  | 2.4%   |
| NVIDIA               | <u>35NV</u> | 1.0%   | 4.7%   | 1.5%   | -75.9% | -7.6%  | -76.1% |
| <u>Palantir</u>      | <u>3SPA</u> | -3.2%  | -20.2% | 9.8%   | -14.9% | -18.9% | -41.6% |
| <u>PayPal</u>        | <u>3SPP</u> | -10.3% | 4.9%   | 1.0%   | 11.8%  | -4.3%  | 1.8%   |
| <u>Spotify</u>       | <u>3SPO</u> | 1.8%   | 1.9%   | 1.3%   | -1.2%  | -5.4%  | -1.8%  |
| <u>Square</u>        | <u>355Q</u> | -10.0% | -4.6%  | -1.4%  | 12.5%  | 1.6%   | -3.3%  |
| <u>Tesla</u>         | <u>3STS</u> | -14.4% | 5.0%   | 4.7%   | -2.5%  | -14.1% | -21.3% |
| UBER                 | <u>3SUB</u> | 0.2%   | 3.9%   | 5.5%   | 0.1%   | -3.9%  | 5.7%   |
| Zoom                 | 2SZM        | -5.8%  | 16.2%  | 9.2%   | -7.9%  | -3.5%  | 6.2%   |