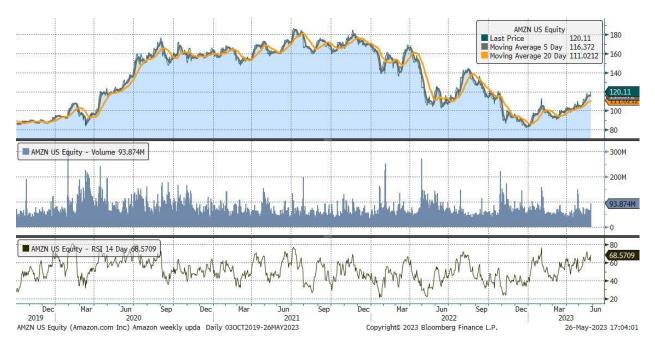

#### Data and charts

All performance data to 26 May 2023. Data and charts sourced from Bloomberg, unless otherwise indicated.

| Underlying Stock | Closing Price<br>26 May 2023 | Weekly<br>change | MA 20d | MA 50d | High – 52w | Low – 52w | Price vs<br>52w High |
|------------------|------------------------------|------------------|--------|--------|------------|-----------|----------------------|
| <u>Alibaba</u>   | 80.97                        | -3.6%            | 89.27  | 89.00  | 125.84     | 58.01     | -35.7%               |
| <u>Alphabet</u>  | 124.61                       | 1.5%             | 100.77 | 108.48 | 126.42     | 83.34     | -1.4%                |
| <u>Amazon</u>    | 120.11                       | 3.3%             | 105.28 | 105.15 | 146.57     | 81.44     | -18.1%               |
| AMD              | 127.03                       | 20.0%            | 79.51  | 95.40  | 127.42     | 54.58     | -0.3%                |
| <u>Apple</u>     | 175.43                       | 0.2%             | 152.29 | 166.24 | 176.29     | 124.18    | -0.5%                |
| <u>Coinbase</u>  | 56.92                        | 0.2%             | 60.01  | 62.13  | 116.30     | 31.55     | -51.1%               |
| <u>Facebook</u>  | 262.04                       | 6.7%             | 162.54 | 222.62 | 262.30     | 88.10     | -0.1%                |
| <u>Microsoft</u> | 332.89                       | 4.6%             | 260.18 | 294.95 | 333.39     | 213.46    | -0.1%                |
| MicroStrategy    | 285.10                       | -1.1%            | 243.74 | 293.26 | 361.82     | 132.62    | -21.2%               |
| <u>Moderna</u>   | 126.24                       | 0.0%             | 154.85 | 141.46 | 217.20     | 115.06    | -41.9%               |
| <u>Netflix</u>   | 378.88                       | 3.7%             | 298.23 | 333.05 | 383.69     | 164.30    | -1.3%                |
| <u>NIO</u>       | 7.70                         | -4.6%            | 11.97  | 8.63   | 24.43      | 7.33      | -68.5%               |
| <u>NVIDIA</u>    | 389.46                       | 24.6%            | 195.21 | 280.22 | 394.80     | 108.14    | -1.4%                |
| <u>Palantir</u>  | 13.65                        | 16.6%            | 8.03   | 8.83   | 14.20      | 5.93      | -3.8%                |
| <u>PayPal</u>    | 60.22                        | -1.1%            | 79.81  | 71.11  | 102.99     | 58.96     | -41.5%               |
| <u>Spotify</u>   | 150.31                       | 0.6%             | 106.81 | 136.74 | 152.30     | 69.49     | -1.3%                |

### 2x and 3x Long ETP performance U.S. stocks

| Underlying stock     | Ticker      | 22-May | 23-May | 24-May | 25-May | 26-May | 1 Week |
|----------------------|-------------|--------|--------|--------|--------|--------|--------|
| <u>Alibaba</u>       | <u>3LAA</u> | 7.4%   | -11.3% | -6.1%  | -9.0%  | 8.3%   | -11.8% |
| <u>Alphabet</u>      | <u>3LAL</u> | 5.5%   | -6.0%  | -4.1%  | 6.4%   | 2.7%   | 3.9%   |
| Amazon               | <u>3LZN</u> | -3.3%  | -0.1%  | 4.6%   | -4.5%  | 13.3%  | 9.2%   |
| AMD                  | <u>3LAM</u> | 6.1%   | 0.3%   | 0.4%   | 33.4%  | 16.6%  | 66.1%  |
| <u>Apple</u>         | <u>3LAP</u> | -1.8%  | -4.6%  | 0.5%   | 2.0%   | 4.2%   | 0.0%   |
| <u>Coinbase</u>      | <u>3LCO</u> | 22.5%  | -9.7%  | -3.8%  | -7.7%  | 0.2%   | -1.6%  |
| Meta Platform        | <u>3LFB</u> | 3.2%   | -1.9%  | 3.0%   | 4.2%   | 11.1%  | 20.5%  |
| <u>Microsoft</u>     | <u>3LMS</u> | 2.6%   | -5.6%  | -1.4%  | 11.5%  | 6.4%   | 13.3%  |
| <u>MicroStrategy</u> | <u>3LMI</u> | 5.9%   | -4.9%  | -5.1%  | -3.7%  | 4.3%   | -4.0%  |
| <u>Moderna</u>       | <u>3LMO</u> | 1.1%   | 26.0%  | -13.5% | -11.7% | -0.6%  | -3.3%  |
| <u>Netflix</u>       | <u>3LNF</u> | -2.0%  | -5.8%  | 7.4%   | -4.8%  | 16.6%  | 9.9%   |
| NIO                  | <u>3LNI</u> | 26.6%  | -1.4%  | -28.5% | -14.4% | 6.3%   | -18.8% |
| NVIDIA               | <u>3LNV</u> | -1.0%  | -4.7%  | -1.5%  | 73.1%  | 7.6%   | 73.0%  |
| <u>Palantir</u>      | <u>3LPA</u> | 3.2%   | 20.2%  | -9.8%  | 14.9%  | 18.9%  | 52.9%  |
| <u>PayPal</u>        | <u>3LPP</u> | 10.3%  | -4.9%  | -1.0%  | -11.8% | 4.3%   | -4.6%  |
| <u>Spotify</u>       | <u>3LPO</u> | -1.8%  | -1.9%  | -1.3%  | 1.2%   | 5.4%   | 1.3%   |
| <u>Square</u>        | <u>3LSQ</u> | 9.9%   | 4.6%   | 1.4%   | -12.5% | -1.6%  | 0.5%   |
| <u>Tesla</u>         | <u>3LTS</u> | 14.4%  | -5.0%  | -4.7%  | 2.5%   | 14.1%  | 21.2%  |
| <u>UBER</u>          | <u>3LUB</u> | -0.2%  | -4.0%  | -5.5%  | -0.1%  | 3.9%   | -6.0%  |
| Zoom                 | 2LZM        | 5.8%   | -16.2% | -9.2%  | 7.9%   | 3.5%   | -10.0% |

**GRANITESHARES** Limited

| 30 | Mav | 2023 |
|----|-----|------|
| 00 |     | -0-0 |

| Underlying stock     | Ticker      | 22-May | 23-May | 24-May | 25-May | 26-May | 1 Week |
|----------------------|-------------|--------|--------|--------|--------|--------|--------|
| <u>Alibaba</u>       | <u>3SAA</u> | -7.5%  | 11.3%  | 6.1%   | 9.0%   | -8.3%  | 9.1%   |
| <u>Alphabet</u>      | <u>3SAL</u> | -5.5%  | 6.0%   | 4.1%   | -6.4%  | -2.7%  | -4.9%  |
| <u>Amazon</u>        | <u>3SZN</u> | 3.3%   | 0.1%   | -4.5%  | 4.5%   | -13.3% | -10.5% |
| AMD                  | <u>3SAM</u> | -6.1%  | -0.3%  | -0.4%  | -33.4% | -16.6% | -48.2% |
| Apple                | <u>3SAP</u> | 1.8%   | 4.6%   | -0.4%  | -2.0%  | -4.2%  | -0.4%  |
| Meta Platform        | <u>3SFB</u> | -3.1%  | 2.0%   | -3.0%  | -4.1%  | -11.1% | -18.3% |
| <u>Microsoft</u>     | <u>3SMS</u> | -2.5%  | 5.6%   | 1.4%   | -11.5% | -6.4%  | -13.5% |
| <b>MicroStrategy</b> | <u>35MI</u> | -6.1%  | 4.9%   | 5.1%   | 3.6%   | -4.4%  | 2.5%   |
| <u>Moderna</u>       | <u>3SMO</u> | -1.1%  | -26.0% | 13.4%  | 11.7%  | 0.6%   | -6.8%  |
| Netflix              | <u>3SNF</u> | 2.1%   | 5.8%   | -7.4%  | 4.9%   | -16.6% | -12.5% |
| NIO                  | <u>3SNI</u> | -26.7% | 1.4%   | 28.5%  | 14.4%  | -6.3%  | 2.4%   |
| NVIDIA               | <u>35NV</u> | 1.0%   | 4.7%   | 1.5%   | -75.9% | -7.6%  | -76.1% |
| <u>Palantir</u>      | <u>3SPA</u> | -3.2%  | -20.2% | 9.8%   | -14.9% | -18.9% | -41.6% |
| <u>PayPal</u>        | <u>3SPP</u> | -10.3% | 4.9%   | 1.0%   | 11.8%  | -4.3%  | 1.8%   |
| <u>Spotify</u>       | <u>3SPO</u> | 1.8%   | 1.9%   | 1.3%   | -1.2%  | -5.4%  | -1.8%  |
| <u>Square</u>        | <u>355Q</u> | -10.0% | -4.6%  | -1.4%  | 12.5%  | 1.6%   | -3.3%  |
| <u>Tesla</u>         | <u>3STS</u> | -14.4% | 5.0%   | 4.7%   | -2.5%  | -14.1% | -21.3% |
| UBER                 | <u>3SUB</u> | 0.2%   | 3.9%   | 5.5%   | 0.1%   | -3.9%  | 5.7%   |
| Zoom                 | 2SZM        | -5.8%  | 16.2%  | 9.2%   | -7.9%  | -3.5%  | 6.2%   |