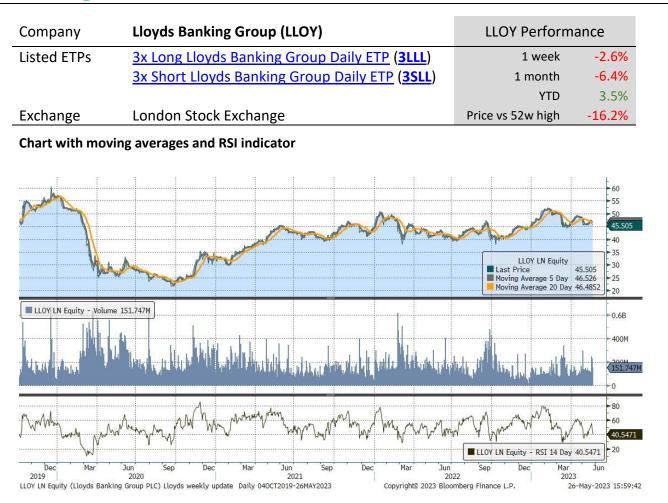

| Underlying Stock     | Closing Price<br>26 May 2023 | Weekly<br>change | MA 20d    | MA 50d    | High – 52w | Low – 52w | Price vs<br>52w High |
|----------------------|------------------------------|------------------|-----------|-----------|------------|-----------|----------------------|
| <u>AstraZeneca</u>   | 11,784.00                    | -1.9%            | 10,996.25 | 11,597.52 | 12,390.00  | 9,399.00  | -4.9%                |
| BAE Systems          | 950.40                       | -3.6%            | 865.74    | 985.90    | 1,037.00   | 702.20    | -8.4%                |
| <u>Barclays</u>      | 157.32                       | -1.3%            | 160.77    | 150.65    | 193.16     | 128.16    | -18.6%               |
| <u>BP</u>            | 476.90                       | -0.9%            | 486.36    | 507.03    | 570.50     | 359.20    | -16.4%               |
| <u>Diageo</u>        | 3,498.00                     | -1.4%            | 3,666.31  | 3,603.83  | 3,960.00   | 3,363.00  | -11.7%               |
| <u>Glencore</u>      | 422.60                       | -2.8%            | 479.31    | 443.19    | 562.34     | 364.00    | -24.8%               |
| Lloyds Banking Group | 45.51                        | -2.6%            | 46.81     | 47.40     | 54.33      | 38.51     | -16.2%               |
| <u>Rio Tinto</u>     | 4,925.00                     | -0.5%            | 5,359.09  | 5,200.47  | 6,406.00   | 4,424.50  | -23.1%               |
| Rolls-Royce          | 149.05                       | -4.5%            | 107.31    | 149.65    | 160.00     | 64.48     | -6.8%                |
| Royal Dutch Shell A  | 2,352.50                     | -2.3%            | 2,364.78  | 2,373.03  | 2,613.50   | 1,908.60  | -10.0%               |
| <u>Vodafone</u>      | 79.47                        | -4.4%            | 97.39     | 90.39     | 132.04     | 78.44     | -39.8%               |

### **3x Long ETP performance U.K. stocks**

| Underlying stock     | Ticker      | 22-May | 23-May | 24-May | 25-May | 26-May | 1 Week | Last 20 days |
|----------------------|-------------|--------|--------|--------|--------|--------|--------|--------------|
| <u>AstraZeneca</u>   | <u>3LAZ</u> | 0.5%   | -0.1%  | -6.0%  | -3.9%  | 3.6%   | -6.0%  | -1.8%        |
| BAE Systems          | <u>3LBA</u> | 0.6%   | -7.4%  | -4.0%  | -1.1%  | 0.9%   | -10.8% | -13.4%       |
| Barclays             | <u>3LBC</u> | 1.1%   | 6.4%   | -8.8%  | -3.3%  | 0.7%   | -4.6%  | 6.9%         |
| BP                   | <u>3LBP</u> | 0.1%   | 4.1%   | -1.1%  | -7.2%  | 1.2%   | -3.3%  | -4.1%        |
| <u>Diageo</u>        | <u>3LDO</u> | -0.6%  | -0.4%  | -4.0%  | -1.5%  | 2.0%   | -4.5%  | -7.9%        |
| <u>Glencore</u>      | <u>3LGL</u> | -0.3%  | -4.7%  | -6.1%  | -2.0%  | 4.4%   | -8.8%  | -15.8%       |
| Lloyds Banking Group | <u>3LLL</u> | 1.3%   | 4.1%   | -5.2%  | -6.2%  | -2.1%  | -8.1%  | -5.3%        |
| <u>Rio Tinto</u>     | <u>3LRI</u> | -0.8%  | -2.6%  | -7.5%  | -1.1%  | 10.5%  | -2.2%  | -4.9%        |
| Rolls-Royce          | <u>3LRR</u> | 8.9%   | -20.0% | 0.0%   | 0.0%   | -1.1%  | -13.8% | -20.8%       |
| Royal Dutch Shell A  | <u>3LRD</u> | -1.9%  | 2.8%   | -3.2%  | -6.5%  | 1.4%   | -7.3%  | -3.8%        |
| <u>Vodafone</u>      | <u>3LVO</u> | -5.4%  | 9.1%   | -2.6%  | -8.4%  | -5.9%  | -13.4% | -39.3%       |

### **3x Short ETP performance U.K. stocks**

| Underlying stock     | Ticker      | 22-May | 23-May | 24-May | 25-May | 26-May | 1 Week | Last 20 days |
|----------------------|-------------|--------|--------|--------|--------|--------|--------|--------------|
| <u>AstraZeneca</u>   | <u>3SAZ</u> | -0.3%  | 0.0%   | 5.7%   | 4.0%   | -3.6%  | 5.7%   | 0.8%         |
| BAE Systems          | <u>3SBA</u> | -0.8%  | 7.3%   | 4.5%   | 0.7%   | -0.7%  | 11.2%  | 14.0%        |
| <u>Barclays</u>      | <u>3SBC</u> | -1.1%  | -6.3%  | 8.8%   | 3.2%   | -0.6%  | 3.4%   | -8.2%        |
| <u>BP</u>            | <u>3SBP</u> | -0.1%  | -4.1%  | 1.1%   | 7.2%   | -1.2%  | 2.6%   | 2.9%         |
| <u>Diageo</u>        | <u>3SDO</u> | 0.6%   | 0.3%   | 4.0%   | 1.5%   | -1.9%  | 4.4%   | 7.3%         |
| <u>Glencore</u>      | <u>3SGL</u> | 0.3%   | 4.7%   | 6.1%   | 2.0%   | -4.4%  | 8.6%   | 15.4%        |
| Lloyds Banking Group | <u>3SLL</u> | -1.5%  | -3.9%  | 5.1%   | 5.9%   | 2.3%   | 7.9%   | 4.0%         |
| <u>Rio Tinto</u>     | <u>3SRI</u> | 0.8%   | 2.6%   | 7.4%   | 1.0%   | -10.5% | 0.5%   | 2.4%         |
| Rolls-Royce          | <u>3SRR</u> | -2.4%  | 7.9%   | 12.4%  | -4.0%  | -0.5%  | 13.1%  | 9.4%         |
| Royal Dutch Shell A  | <u>3SRD</u> | 1.6%   | -3.1%  | 4.2%   | 6.1%   | -1.5%  | 7.2%   | 2.4%         |
| <u>Vodafone</u>      | <u>3SVO</u> | 5.3%   | -8.9%  | 2.5%   | 8.4%   | 5.9%   | 12.9%  | 52.0%        |