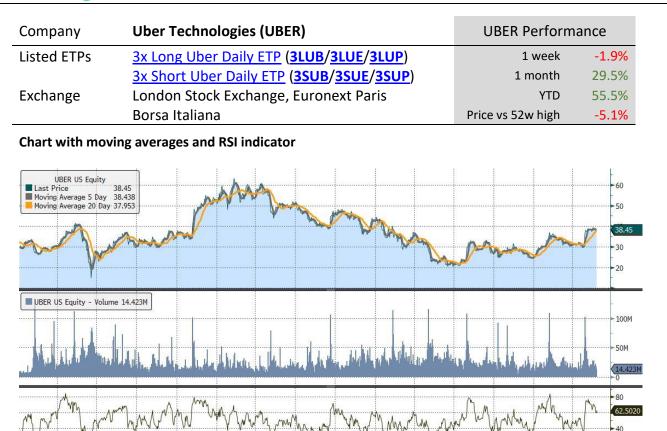

### 2x and 3x Long ETP performance U.S. stocks

| Underlying stock     | Ticker      | 22-May | 23-May | 24-May | 25-May | 26-May | 1 Week |
|----------------------|-------------|--------|--------|--------|--------|--------|--------|
| <u>Alibaba</u>       | <u>3LAA</u> | 7.4%   | -11.3% | -6.1%  | -9.0%  | 8.3%   | -11.8% |
| <u>Alphabet</u>      | <u>3LAL</u> | 5.5%   | -6.0%  | -4.1%  | 6.4%   | 2.7%   | 3.9%   |
| Amazon               | <u>3LZN</u> | -3.3%  | -0.1%  | 4.6%   | -4.5%  | 13.3%  | 9.2%   |
| AMD                  | <u>3LAM</u> | 6.1%   | 0.3%   | 0.4%   | 33.4%  | 16.6%  | 66.1%  |
| <u>Apple</u>         | <u>3LAP</u> | -1.8%  | -4.6%  | 0.5%   | 2.0%   | 4.2%   | 0.0%   |
| <u>Coinbase</u>      | <u>3LCO</u> | 22.5%  | -9.7%  | -3.8%  | -7.7%  | 0.2%   | -1.6%  |
| Meta Platform        | <u>3LFB</u> | 3.2%   | -1.9%  | 3.0%   | 4.2%   | 11.1%  | 20.5%  |
| <u>Microsoft</u>     | <u>3LMS</u> | 2.6%   | -5.6%  | -1.4%  | 11.5%  | 6.4%   | 13.3%  |
| <u>MicroStrategy</u> | <u>3LMI</u> | 5.9%   | -4.9%  | -5.1%  | -3.7%  | 4.3%   | -4.0%  |
| <u>Moderna</u>       | <u>3LMO</u> | 1.1%   | 26.0%  | -13.5% | -11.7% | -0.6%  | -3.3%  |
| <u>Netflix</u>       | <u>3LNF</u> | -2.0%  | -5.8%  | 7.4%   | -4.8%  | 16.6%  | 9.9%   |
| NIO                  | <u>3LNI</u> | 26.6%  | -1.4%  | -28.5% | -14.4% | 6.3%   | -18.8% |
| NVIDIA               | <u>3LNV</u> | -1.0%  | -4.7%  | -1.5%  | 73.1%  | 7.6%   | 73.0%  |
| <u>Palantir</u>      | <u>3LPA</u> | 3.2%   | 20.2%  | -9.8%  | 14.9%  | 18.9%  | 52.9%  |
| <u>PayPal</u>        | <u>3LPP</u> | 10.3%  | -4.9%  | -1.0%  | -11.8% | 4.3%   | -4.6%  |
| <u>Spotify</u>       | <u>3LPO</u> | -1.8%  | -1.9%  | -1.3%  | 1.2%   | 5.4%   | 1.3%   |
| <u>Square</u>        | <u>3LSQ</u> | 9.9%   | 4.6%   | 1.4%   | -12.5% | -1.6%  | 0.5%   |
| <u>Tesla</u>         | <u>3LTS</u> | 14.4%  | -5.0%  | -4.7%  | 2.5%   | 14.1%  | 21.2%  |
| <u>UBER</u>          | <u>3LUB</u> | -0.2%  | -4.0%  | -5.5%  | -0.1%  | 3.9%   | -6.0%  |
| Zoom                 | 2LZM        | 5.8%   | -16.2% | -9.2%  | 7.9%   | 3.5%   | -10.0% |

**GRANITESHARES** Limited

| 30 | Mav | 2023 |
|----|-----|------|
| 00 |     | -0-0 |

| Underlying stock     | Ticker      | 22-May | 23-May | 24-May | 25-May | 26-May | 1 Week |
|----------------------|-------------|--------|--------|--------|--------|--------|--------|
| <u>Alibaba</u>       | <u>3SAA</u> | -7.5%  | 11.3%  | 6.1%   | 9.0%   | -8.3%  | 9.1%   |
| <u>Alphabet</u>      | <u>3SAL</u> | -5.5%  | 6.0%   | 4.1%   | -6.4%  | -2.7%  | -4.9%  |
| <u>Amazon</u>        | <u>3SZN</u> | 3.3%   | 0.1%   | -4.5%  | 4.5%   | -13.3% | -10.5% |
| AMD                  | <u>3SAM</u> | -6.1%  | -0.3%  | -0.4%  | -33.4% | -16.6% | -48.2% |
| Apple                | <u>3SAP</u> | 1.8%   | 4.6%   | -0.4%  | -2.0%  | -4.2%  | -0.4%  |
| Meta Platform        | <u>3SFB</u> | -3.1%  | 2.0%   | -3.0%  | -4.1%  | -11.1% | -18.3% |
| <u>Microsoft</u>     | <u>3SMS</u> | -2.5%  | 5.6%   | 1.4%   | -11.5% | -6.4%  | -13.5% |
| <b>MicroStrategy</b> | <u>35MI</u> | -6.1%  | 4.9%   | 5.1%   | 3.6%   | -4.4%  | 2.5%   |
| <u>Moderna</u>       | <u>3SMO</u> | -1.1%  | -26.0% | 13.4%  | 11.7%  | 0.6%   | -6.8%  |
| Netflix              | <u>3SNF</u> | 2.1%   | 5.8%   | -7.4%  | 4.9%   | -16.6% | -12.5% |
| NIO                  | <u>3SNI</u> | -26.7% | 1.4%   | 28.5%  | 14.4%  | -6.3%  | 2.4%   |
| NVIDIA               | <u>35NV</u> | 1.0%   | 4.7%   | 1.5%   | -75.9% | -7.6%  | -76.1% |
| <u>Palantir</u>      | <u>3SPA</u> | -3.2%  | -20.2% | 9.8%   | -14.9% | -18.9% | -41.6% |
| <u>PayPal</u>        | <u>3SPP</u> | -10.3% | 4.9%   | 1.0%   | 11.8%  | -4.3%  | 1.8%   |
| <u>Spotify</u>       | <u>3SPO</u> | 1.8%   | 1.9%   | 1.3%   | -1.2%  | -5.4%  | -1.8%  |
| <u>Square</u>        | <u>355Q</u> | -10.0% | -4.6%  | -1.4%  | 12.5%  | 1.6%   | -3.3%  |
| <u>Tesla</u>         | <u>3STS</u> | -14.4% | 5.0%   | 4.7%   | -2.5%  | -14.1% | -21.3% |
| UBER                 | <u>3SUB</u> | 0.2%   | 3.9%   | 5.5%   | 0.1%   | -3.9%  | 5.7%   |
| Zoom                 | 2SZM        | -5.8%  | 16.2%  | 9.2%   | -7.9%  | -3.5%  | 6.2%   |