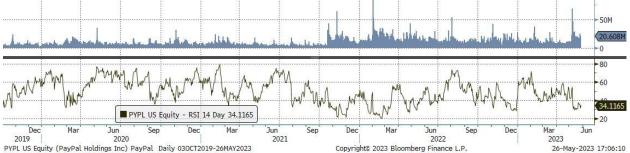

#### Data and charts

All performance data to 26 May 2023. Data and charts sourced from Bloomberg, unless otherwise indicated.

| Underlying Stock | Closing Price<br>26 May 2023 | Weekly<br>change | MA 20d | MA 50d | High – 52w | Low – 52w | Price vs<br>52w High |
|------------------|------------------------------|------------------|--------|--------|------------|-----------|----------------------|
| <u>Alibaba</u>   | 80.97                        | -3.6%            | 89.27  | 89.00  | 125.84     | 58.01     | -35.7%               |
| <u>Alphabet</u>  | 124.61                       | 1.5%             | 100.77 | 108.48 | 126.42     | 83.34     | -1.4%                |
| <u>Amazon</u>    | 120.11                       | 3.3%             | 105.28 | 105.15 | 146.57     | 81.44     | -18.1%               |
| AMD              | 127.03                       | 20.0%            | 79.51  | 95.40  | 127.42     | 54.58     | -0.3%                |
| <u>Apple</u>     | 175.43                       | 0.2%             | 152.29 | 166.24 | 176.29     | 124.18    | -0.5%                |
| <u>Coinbase</u>  | 56.92                        | 0.2%             | 60.01  | 62.13  | 116.30     | 31.55     | -51.1%               |
| <u>Facebook</u>  | 262.04                       | 6.7%             | 162.54 | 222.62 | 262.30     | 88.10     | -0.1%                |
| <u>Microsoft</u> | 332.89                       | 4.6%             | 260.18 | 294.95 | 333.39     | 213.46    | -0.1%                |
| MicroStrategy    | 285.10                       | -1.1%            | 243.74 | 293.26 | 361.82     | 132.62    | -21.2%               |
| <u>Moderna</u>   | 126.24                       | 0.0%             | 154.85 | 141.46 | 217.20     | 115.06    | -41.9%               |
| <u>Netflix</u>   | 378.88                       | 3.7%             | 298.23 | 333.05 | 383.69     | 164.30    | -1.3%                |
| <u>NIO</u>       | 7.70                         | -4.6%            | 11.97  | 8.63   | 24.43      | 7.33      | -68.5%               |
| <u>NVIDIA</u>    | 389.46                       | 24.6%            | 195.21 | 280.22 | 394.80     | 108.14    | -1.4%                |
| <u>Palantir</u>  | 13.65                        | 16.6%            | 8.03   | 8.83   | 14.20      | 5.93      | -3.8%                |
| <u>PayPal</u>    | 60.22                        | -1.1%            | 79.81  | 71.11  | 102.99     | 58.96     | -41.5%               |
| <u>Spotify</u>   | 150.31                       | 0.6%             | 106.81 | 136.74 | 152.30     | 69.49     | -1.3%                |