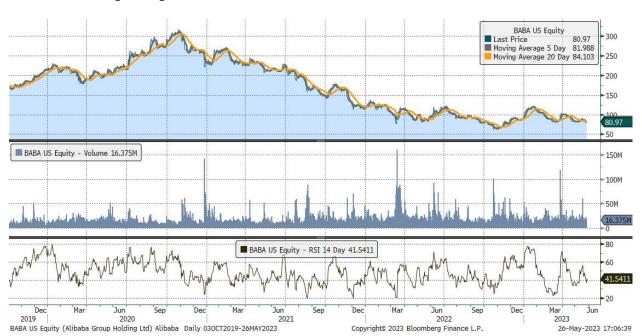

#### Data and charts

All performance data to 26 May 2023. Data and charts sourced from Bloomberg, unless otherwise indicated.

| Underlying Stock | Closing Price<br>26 May 2023 | Weekly<br>change | MA 20d | MA 50d | High – 52w | Low – 52w | Price vs<br>52w High |
|------------------|------------------------------|------------------|--------|--------|------------|-----------|----------------------|
| <u>Alibaba</u>   | 80.97                        | -3.6%            | 89.27  | 89.00  | 125.84     | 58.01     | -35.7%               |
| <u>Alphabet</u>  | 124.61                       | 1.5%             | 100.77 | 108.48 | 126.42     | 83.34     | -1.4%                |
| <u>Amazon</u>    | 120.11                       | 3.3%             | 105.28 | 105.15 | 146.57     | 81.44     | -18.1%               |
| AMD              | 127.03                       | 20.0%            | 79.51  | 95.40  | 127.42     | 54.58     | -0.3%                |
| <u>Apple</u>     | 175.43                       | 0.2%             | 152.29 | 166.24 | 176.29     | 124.18    | -0.5%                |
| <u>Coinbase</u>  | 56.92                        | 0.2%             | 60.01  | 62.13  | 116.30     | 31.55     | -51.1%               |
| <u>Facebook</u>  | 262.04                       | 6.7%             | 162.54 | 222.62 | 262.30     | 88.10     | -0.1%                |
| <u>Microsoft</u> | 332.89                       | 4.6%             | 260.18 | 294.95 | 333.39     | 213.46    | -0.1%                |
| MicroStrategy    | 285.10                       | -1.1%            | 243.74 | 293.26 | 361.82     | 132.62    | -21.2%               |
| <u>Moderna</u>   | 126.24                       | 0.0%             | 154.85 | 141.46 | 217.20     | 115.06    | -41.9%               |
| <u>Netflix</u>   | 378.88                       | 3.7%             | 298.23 | 333.05 | 383.69     | 164.30    | -1.3%                |
| <u>NIO</u>       | 7.70                         | -4.6%            | 11.97  | 8.63   | 24.43      | 7.33      | -68.5%               |
| <u>NVIDIA</u>    | 389.46                       | 24.6%            | 195.21 | 280.22 | 394.80     | 108.14    | -1.4%                |
| <u>Palantir</u>  | 13.65                        | 16.6%            | 8.03   | 8.83   | 14.20      | 5.93      | -3.8%                |
| <u>PayPal</u>    | 60.22                        | -1.1%            | 79.81  | 71.11  | 102.99     | 58.96     | -41.5%               |
| <u>Spotify</u>   | 150.31                       | 0.6%             | 106.81 | 136.74 | 152.30     | 69.49     | -1.3%                |

### 2x and 3x Long ETP performance U.S. stocks

| Underlying stock     | Ticker      | 22-May | 23-May | 24-May | 25-May | 26-May | 1 Week |
|----------------------|-------------|--------|--------|--------|--------|--------|--------|
| <u>Alibaba</u>       | <u>3LAA</u> | 7.4%   | -11.3% | -6.1%  | -9.0%  | 8.3%   | -11.8% |
| <u>Alphabet</u>      | <u>3LAL</u> | 5.5%   | -6.0%  | -4.1%  | 6.4%   | 2.7%   | 3.9%   |
| Amazon               | <u>3LZN</u> | -3.3%  | -0.1%  | 4.6%   | -4.5%  | 13.3%  | 9.2%   |
| AMD                  | <u>3LAM</u> | 6.1%   | 0.3%   | 0.4%   | 33.4%  | 16.6%  | 66.1%  |
| <u>Apple</u>         | <u>3LAP</u> | -1.8%  | -4.6%  | 0.5%   | 2.0%   | 4.2%   | 0.0%   |
| <u>Coinbase</u>      | <u>3LCO</u> | 22.5%  | -9.7%  | -3.8%  | -7.7%  | 0.2%   | -1.6%  |
| Meta Platform        | <u>3LFB</u> | 3.2%   | -1.9%  | 3.0%   | 4.2%   | 11.1%  | 20.5%  |
| <u>Microsoft</u>     | <u>3LMS</u> | 2.6%   | -5.6%  | -1.4%  | 11.5%  | 6.4%   | 13.3%  |
| <u>MicroStrategy</u> | <u>3LMI</u> | 5.9%   | -4.9%  | -5.1%  | -3.7%  | 4.3%   | -4.0%  |
| <u>Moderna</u>       | <u>3LMO</u> | 1.1%   | 26.0%  | -13.5% | -11.7% | -0.6%  | -3.3%  |
| <u>Netflix</u>       | <u>3LNF</u> | -2.0%  | -5.8%  | 7.4%   | -4.8%  | 16.6%  | 9.9%   |
| NIO                  | <u>3LNI</u> | 26.6%  | -1.4%  | -28.5% | -14.4% | 6.3%   | -18.8% |
| NVIDIA               | <u>3LNV</u> | -1.0%  | -4.7%  | -1.5%  | 73.1%  | 7.6%   | 73.0%  |
| <u>Palantir</u>      | <u>3LPA</u> | 3.2%   | 20.2%  | -9.8%  | 14.9%  | 18.9%  | 52.9%  |
| <u>PayPal</u>        | <u>3LPP</u> | 10.3%  | -4.9%  | -1.0%  | -11.8% | 4.3%   | -4.6%  |
| <u>Spotify</u>       | <u>3LPO</u> | -1.8%  | -1.9%  | -1.3%  | 1.2%   | 5.4%   | 1.3%   |
| <u>Square</u>        | <u>3LSQ</u> | 9.9%   | 4.6%   | 1.4%   | -12.5% | -1.6%  | 0.5%   |
| <u>Tesla</u>         | <u>3LTS</u> | 14.4%  | -5.0%  | -4.7%  | 2.5%   | 14.1%  | 21.2%  |
| <u>UBER</u>          | <u>3LUB</u> | -0.2%  | -4.0%  | -5.5%  | -0.1%  | 3.9%   | -6.0%  |
| Zoom                 | 2LZM        | 5.8%   | -16.2% | -9.2%  | 7.9%   | 3.5%   | -10.0% |

**GRANITESHARES** Limited

| 30 | Mav | 2023 |
|----|-----|------|
| 00 |     | -0-0 |

| Underlying stock     | Ticker      | 22-May | 23-May | 24-May | 25-May | 26-May | 1 Week |
|----------------------|-------------|--------|--------|--------|--------|--------|--------|
| <u>Alibaba</u>       | <u>3SAA</u> | -7.5%  | 11.3%  | 6.1%   | 9.0%   | -8.3%  | 9.1%   |
| <u>Alphabet</u>      | <u>3SAL</u> | -5.5%  | 6.0%   | 4.1%   | -6.4%  | -2.7%  | -4.9%  |
| <u>Amazon</u>        | <u>3SZN</u> | 3.3%   | 0.1%   | -4.5%  | 4.5%   | -13.3% | -10.5% |
| AMD                  | <u>3SAM</u> | -6.1%  | -0.3%  | -0.4%  | -33.4% | -16.6% | -48.2% |
| Apple                | <u>3SAP</u> | 1.8%   | 4.6%   | -0.4%  | -2.0%  | -4.2%  | -0.4%  |
| Meta Platform        | <u>3SFB</u> | -3.1%  | 2.0%   | -3.0%  | -4.1%  | -11.1% | -18.3% |
| <u>Microsoft</u>     | <u>3SMS</u> | -2.5%  | 5.6%   | 1.4%   | -11.5% | -6.4%  | -13.5% |
| <b>MicroStrategy</b> | <u>35MI</u> | -6.1%  | 4.9%   | 5.1%   | 3.6%   | -4.4%  | 2.5%   |
| <u>Moderna</u>       | <u>3SMO</u> | -1.1%  | -26.0% | 13.4%  | 11.7%  | 0.6%   | -6.8%  |
| Netflix              | <u>3SNF</u> | 2.1%   | 5.8%   | -7.4%  | 4.9%   | -16.6% | -12.5% |
| NIO                  | <u>3SNI</u> | -26.7% | 1.4%   | 28.5%  | 14.4%  | -6.3%  | 2.4%   |
| NVIDIA               | <u>35NV</u> | 1.0%   | 4.7%   | 1.5%   | -75.9% | -7.6%  | -76.1% |
| <u>Palantir</u>      | <u>3SPA</u> | -3.2%  | -20.2% | 9.8%   | -14.9% | -18.9% | -41.6% |
| <u>PayPal</u>        | <u>3SPP</u> | -10.3% | 4.9%   | 1.0%   | 11.8%  | -4.3%  | 1.8%   |
| <u>Spotify</u>       | <u>3SPO</u> | 1.8%   | 1.9%   | 1.3%   | -1.2%  | -5.4%  | -1.8%  |
| <u>Square</u>        | <u>355Q</u> | -10.0% | -4.6%  | -1.4%  | 12.5%  | 1.6%   | -3.3%  |
| <u>Tesla</u>         | <u>3STS</u> | -14.4% | 5.0%   | 4.7%   | -2.5%  | -14.1% | -21.3% |
| UBER                 | <u>3SUB</u> | 0.2%   | 3.9%   | 5.5%   | 0.1%   | -3.9%  | 5.7%   |
| Zoom                 | 2SZM        | -5.8%  | 16.2%  | 9.2%   | -7.9%  | -3.5%  | 6.2%   |