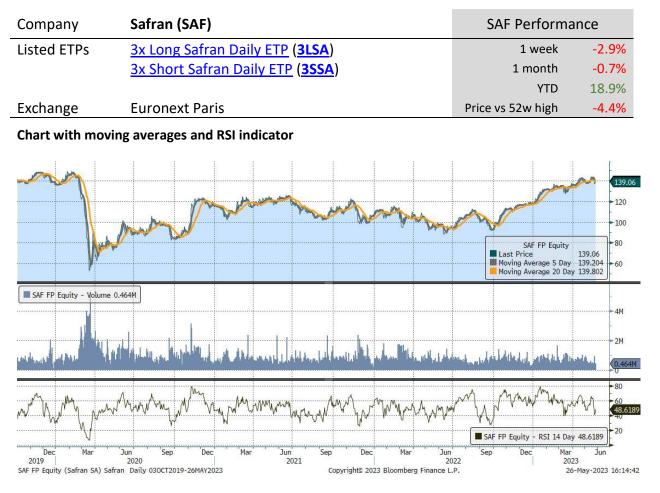

#### Data and charts

All performance data to 26 May 2023. Data and charts sourced from Bloomberg, unless otherwise indicated.

|                           | -                            | -                |        |        |            |           |                      |
|---------------------------|------------------------------|------------------|--------|--------|------------|-----------|----------------------|
| Underlying Stock          | Closing Price<br>26 May 2023 | Weekly<br>change | MA 20d | MA 50d | High – 52w | Low – 52w | Price vs 52w<br>High |
| <u>Airbus</u>             | 125.68                       | -2.8%            | 112.86 | 123.93 | 131.22     | 86.52     | -4.2%                |
| AXA                       | 27.10                        | -2.4%            | 26.72  | 28.03  | 30.34      | 20.34     | -10.7%               |
| <u>BNP-Paribas</u>        | 56.31                        | 0.6%             | 54.20  | 56.57  | 67.02      | 40.67     | -16.0%               |
| <u>Danone</u>             | 57.16                        | -2.7%            | 52.44  | 58.28  | 61.88      | 46.75     | -7.6%                |
| <u>Enel</u>               | 5.95                         | -0.9%            | 5.21   | 5.81   | 6.26       | 3.96      | -4.8%                |
| <u>Eni</u>                | 13.19                        | -0.3%            | 13.13  | 13.21  | 14.98      | 10.42     | -11.9%               |
| Intesa Sanpaolo           | 2.25                         | -3.5%            | 2.16   | 2.38   | 2.60       | 1.58      | -13.8%               |
| <u>L'Oréal</u>            | 411.00                       | -2.5%            | 367.18 | 413.95 | 442.60     | 300.45    | -7.1%                |
| <u>LVMH</u>               | 843.50                       | -3.5%            | 744.96 | 853.21 | 904.60     | 535.00    | -6.8%                |
| <u>Safran</u>             | 139.06                       | -2.9%            | 121.30 | 137.81 | 145.52     | 87.85     | -4.4%                |
| <u>Sanofi</u>             | 99.40                        | -2.2%            | 89.18  | 98.98  | 105.18     | 76.45     | -5.5%                |
| <u>Schneider Electric</u> | 164.00                       | -0.4%            | 140.33 | 153.14 | 165.44     | 110.02    | -0.9%                |
| STMicroelectronics        | 40.68                        | -2.1%            | 38.85  | 43.11  | 49.13      | 27.42     | -17.2%               |
| Total Energies            | 55.76                        | -0.6%            | 55.29  | 55.94  | 60.93      | 45.03     | -8.5%                |
| <u>UniCredit</u>          | 18.71                        | -1.6%            | 14.64  | 18.19  | 20.05      | 8.24      | -6.7%                |
| <u>Volkswagen</u>         | 119.76                       | -0.4%            | 122.42 | 122.89 | 143.20     | 103.85    | -16.4%               |