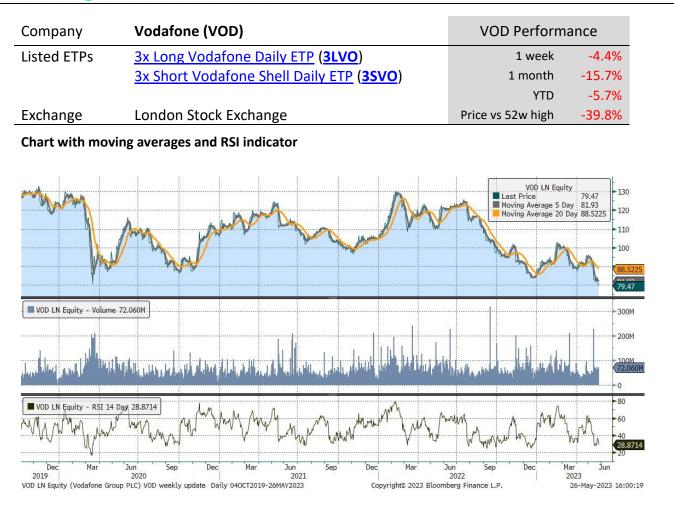

| Underlying Stock     | Closing Price<br>26 May 2023 | Weekly<br>change | MA 20d    | MA 50d    | High – 52w | Low – 52w | Price vs<br>52w High |
|----------------------|------------------------------|------------------|-----------|-----------|------------|-----------|----------------------|
| <u>AstraZeneca</u>   | 11,784.00                    | -1.9%            | 10,996.25 | 11,597.52 | 12,390.00  | 9,399.00  | -4.9%                |
| BAE Systems          | 950.40                       | -3.6%            | 865.74    | 985.90    | 1,037.00   | 702.20    | -8.4%                |
| <u>Barclays</u>      | 157.32                       | -1.3%            | 160.77    | 150.65    | 193.16     | 128.16    | -18.6%               |
| <u>BP</u>            | 476.90                       | -0.9%            | 486.36    | 507.03    | 570.50     | 359.20    | -16.4%               |
| <u>Diageo</u>        | 3,498.00                     | -1.4%            | 3,666.31  | 3,603.83  | 3,960.00   | 3,363.00  | -11.7%               |
| <u>Glencore</u>      | 422.60                       | -2.8%            | 479.31    | 443.19    | 562.34     | 364.00    | -24.8%               |
| Lloyds Banking Group | 45.51                        | -2.6%            | 46.81     | 47.40     | 54.33      | 38.51     | -16.2%               |
| <u>Rio Tinto</u>     | 4,925.00                     | -0.5%            | 5,359.09  | 5,200.47  | 6,406.00   | 4,424.50  | -23.1%               |
| Rolls-Royce          | 149.05                       | -4.5%            | 107.31    | 149.65    | 160.00     | 64.48     | -6.8%                |
| Royal Dutch Shell A  | 2,352.50                     | -2.3%            | 2,364.78  | 2,373.03  | 2,613.50   | 1,908.60  | -10.0%               |
| <u>Vodafone</u>      | 79.47                        | -4.4%            | 97.39     | 90.39     | 132.04     | 78.44     | -39.8%               |

### **3x Long ETP performance U.K. stocks**

| Underlying stock     | Ticker      | 22-May | 23-May | 24-May | 25-May | 26-May | 1 Week | Last 20 days |
|----------------------|-------------|--------|--------|--------|--------|--------|--------|--------------|
| <u>AstraZeneca</u>   | <u>3LAZ</u> | 0.5%   | -0.1%  | -6.0%  | -3.9%  | 3.6%   | -6.0%  | -1.8%        |
| BAE Systems          | <u>3LBA</u> | 0.6%   | -7.4%  | -4.0%  | -1.1%  | 0.9%   | -10.8% | -13.4%       |
| Barclays             | <u>3LBC</u> | 1.1%   | 6.4%   | -8.8%  | -3.3%  | 0.7%   | -4.6%  | 6.9%         |
| BP                   | <u>3LBP</u> | 0.1%   | 4.1%   | -1.1%  | -7.2%  | 1.2%   | -3.3%  | -4.1%        |
| <u>Diageo</u>        | <u>3LDO</u> | -0.6%  | -0.4%  | -4.0%  | -1.5%  | 2.0%   | -4.5%  | -7.9%        |
| <u>Glencore</u>      | <u>3LGL</u> | -0.3%  | -4.7%  | -6.1%  | -2.0%  | 4.4%   | -8.8%  | -15.8%       |
| Lloyds Banking Group | <u>3LLL</u> | 1.3%   | 4.1%   | -5.2%  | -6.2%  | -2.1%  | -8.1%  | -5.3%        |
| <u>Rio Tinto</u>     | <u>3LRI</u> | -0.8%  | -2.6%  | -7.5%  | -1.1%  | 10.5%  | -2.2%  | -4.9%        |
| Rolls-Royce          | <u>3LRR</u> | 8.9%   | -20.0% | 0.0%   | 0.0%   | -1.1%  | -13.8% | -20.8%       |
| Royal Dutch Shell A  | <u>3LRD</u> | -1.9%  | 2.8%   | -3.2%  | -6.5%  | 1.4%   | -7.3%  | -3.8%        |
| <u>Vodafone</u>      | <u>3LVO</u> | -5.4%  | 9.1%   | -2.6%  | -8.4%  | -5.9%  | -13.4% | -39.3%       |

### **3x Short ETP performance U.K. stocks**

| Underlying stock     | Ticker      | 22-May | 23-May | 24-May | 25-May | 26-May | 1 Week | Last 20 days |
|----------------------|-------------|--------|--------|--------|--------|--------|--------|--------------|
| <u>AstraZeneca</u>   | <u>3SAZ</u> | -0.3%  | 0.0%   | 5.7%   | 4.0%   | -3.6%  | 5.7%   | 0.8%         |
| BAE Systems          | <u>3SBA</u> | -0.8%  | 7.3%   | 4.5%   | 0.7%   | -0.7%  | 11.2%  | 14.0%        |
| <u>Barclays</u>      | <u>3SBC</u> | -1.1%  | -6.3%  | 8.8%   | 3.2%   | -0.6%  | 3.4%   | -8.2%        |
| <u>BP</u>            | <u>3SBP</u> | -0.1%  | -4.1%  | 1.1%   | 7.2%   | -1.2%  | 2.6%   | 2.9%         |
| <u>Diageo</u>        | <u>3SDO</u> | 0.6%   | 0.3%   | 4.0%   | 1.5%   | -1.9%  | 4.4%   | 7.3%         |
| <u>Glencore</u>      | <u>3SGL</u> | 0.3%   | 4.7%   | 6.1%   | 2.0%   | -4.4%  | 8.6%   | 15.4%        |
| Lloyds Banking Group | <u>3SLL</u> | -1.5%  | -3.9%  | 5.1%   | 5.9%   | 2.3%   | 7.9%   | 4.0%         |
| <u>Rio Tinto</u>     | <u>3SRI</u> | 0.8%   | 2.6%   | 7.4%   | 1.0%   | -10.5% | 0.5%   | 2.4%         |
| Rolls-Royce          | <u>3SRR</u> | -2.4%  | 7.9%   | 12.4%  | -4.0%  | -0.5%  | 13.1%  | 9.4%         |
| Royal Dutch Shell A  | <u>3SRD</u> | 1.6%   | -3.1%  | 4.2%   | 6.1%   | -1.5%  | 7.2%   | 2.4%         |
| <u>Vodafone</u>      | <u>3SVO</u> | 5.3%   | -8.9%  | 2.5%   | 8.4%   | 5.9%   | 12.9%  | 52.0%        |