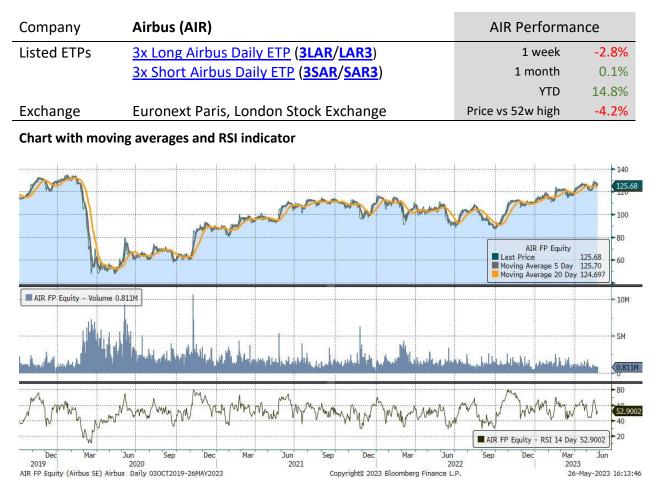

#### Data and charts

All performance data to 26 May 2023. Data and charts sourced from Bloomberg, unless otherwise indicated.

|                           | -                            | -                |        |        |            |           |                      |
|---------------------------|------------------------------|------------------|--------|--------|------------|-----------|----------------------|
| Underlying Stock          | Closing Price<br>26 May 2023 | Weekly<br>change | MA 20d | MA 50d | High – 52w | Low – 52w | Price vs 52w<br>High |
| <u>Airbus</u>             | 125.68                       | -2.8%            | 112.86 | 123.93 | 131.22     | 86.52     | -4.2%                |
| AXA                       | 27.10                        | -2.4%            | 26.72  | 28.03  | 30.34      | 20.34     | -10.7%               |
| <u>BNP-Paribas</u>        | 56.31                        | 0.6%             | 54.20  | 56.57  | 67.02      | 40.67     | -16.0%               |
| <u>Danone</u>             | 57.16                        | -2.7%            | 52.44  | 58.28  | 61.88      | 46.75     | -7.6%                |
| <u>Enel</u>               | 5.95                         | -0.9%            | 5.21   | 5.81   | 6.26       | 3.96      | -4.8%                |
| <u>Eni</u>                | 13.19                        | -0.3%            | 13.13  | 13.21  | 14.98      | 10.42     | -11.9%               |
| Intesa Sanpaolo           | 2.25                         | -3.5%            | 2.16   | 2.38   | 2.60       | 1.58      | -13.8%               |
| <u>L'Oréal</u>            | 411.00                       | -2.5%            | 367.18 | 413.95 | 442.60     | 300.45    | -7.1%                |
| <u>LVMH</u>               | 843.50                       | -3.5%            | 744.96 | 853.21 | 904.60     | 535.00    | -6.8%                |
| <u>Safran</u>             | 139.06                       | -2.9%            | 121.30 | 137.81 | 145.52     | 87.85     | -4.4%                |
| <u>Sanofi</u>             | 99.40                        | -2.2%            | 89.18  | 98.98  | 105.18     | 76.45     | -5.5%                |
| <u>Schneider Electric</u> | 164.00                       | -0.4%            | 140.33 | 153.14 | 165.44     | 110.02    | -0.9%                |
| STMicroelectronics        | 40.68                        | -2.1%            | 38.85  | 43.11  | 49.13      | 27.42     | -17.2%               |
| Total Energies            | 55.76                        | -0.6%            | 55.29  | 55.94  | 60.93      | 45.03     | -8.5%                |
| <u>UniCredit</u>          | 18.71                        | -1.6%            | 14.64  | 18.19  | 20.05      | 8.24      | -6.7%                |
| <u>Volkswagen</u>         | 119.76                       | -0.4%            | 122.42 | 122.89 | 143.20     | 103.85    | -16.4%               |

### Weekly performance and moving averages – Underlying E.U. stocks

### **3x Long ETP performance E.U. Stocks**

| Underlying stock          | Ticker      | 22-May | 23-May | 24-May | 25-May | 26-May | 1 Week | Last 20 days |
|---------------------------|-------------|--------|--------|--------|--------|--------|--------|--------------|
| <u>Airbus</u>             | <u>3LAR</u> | -2.5%  | -4.5%  | -5.9%  | 1.8%   | 2.7%   | -8.5%  | 9.2%         |
| AXA                       | <u>3LAX</u> | -0.3%  | 1.2%   | -7.6%  | -2.2%  | 1.4%   | -7.5%  | -5.7%        |
| BNP-Paribas               | <u>3LBN</u> | 1.9%   | -1.2%  | -5.5%  | 0.7%   | 0.7%   | -3.5%  | 3.2%         |
| <u>Danone</u>             | <u>3LDA</u> | -1.9%  | -0.7%  | -3.9%  | -1.9%  | 0.0%   | -8.2%  | -8.8%        |
| <u>Enel</u>               | <u>3LNL</u> | 1.4%   | -0.4%  | -3.3%  | -4.3%  | 3.7%   | -3.1%  | -8.4%        |
| <u>Eni</u>                | <u>3LEN</u> | -0.5%  | 2.1%   | 0.1%   | -7.3%  | 3.3%   | -2.6%  | -4.6%        |
| Intesa Sanpaolo           | <u>3LSP</u> | -1.2%  | 0.1%   | -11.6% | -0.2%  | -0.8%  | -13.4% | -18.0%       |
| <u>L'Oréal</u>            | <u>3LOR</u> | -2.1%  | -4.4%  | -6.3%  | 1.9%   | 3.2%   | -7.8%  | -8.9%        |
| <u>LVMH</u>               | <u>3LLV</u> | 1.3%   | -15.1% | -6.2%  | 2.3%   | 7.3%   | -11.4% | -13.6%       |
| <u>Safran</u>             | <u>3LSA</u> | 0.4%   | -7.3%  | -7.1%  | 1.2%   | 4.2%   | -8.9%  | 2.3%         |
| <u>Sanofi</u>             | <u>3LSN</u> | -4.0%  | 2.4%   | -0.7%  | -7.1%  | 2.7%   | -6.8%  | -5.2%        |
| Schneider Electric        | <u>3LSE</u> | 1.4%   | -3.9%  | -10.4% | 6.7%   | 5.1%   | -1.9%  | 16.0%        |
| <b>STMicroelectronics</b> | <u>3LST</u> | 2.1%   | -2.2%  | -16.2% | -1.0%  | 11.5%  | -7.6%  | 13.6%        |
| Total Energies            | <u>3LTO</u> | -1.2%  | 5.9%   | -0.9%  | -9.8%  | 4.1%   | -2.6%  | 0.5%         |
| <u>UniCredit</u>          | <u>3LCR</u> | 1.4%   | 0.3%   | -12.6% | 5.9%   | 0.3%   | -5.6%  | -6.8%        |
| <u>Volkswagen</u>         | <u>3LVW</u> | 0.7%   | 1.6%   | -4.6%  | -3.0%  | 4.1%   | -1.5%  | -1.6%        |

| Underlying stock   | Ticker      | 22-May | 23-May | 24-May | 25-May | 26-May | 1 Week | Last 20 days |
|--------------------|-------------|--------|--------|--------|--------|--------|--------|--------------|
| <u>Airbus</u>      | <u>3SAR</u> | 2.5%   | 4.5%   | 5.9%   | -1.8%  | -2.7%  | 8.3%   | -10.2%       |
| <u>AXA</u>         | <u>3SAX</u> | 0.3%   | -1.2%  | 7.6%   | 2.2%   | -1.4%  | 7.3%   | 4.4%         |
| BNP-Paribas        | <u>3SBN</u> | -7.2%  | 1.2%   | 5.5%   | -0.7%  | -0.7%  | -2.3%  | -9.5%        |
| <u>Danone</u>      | <u>3SDA</u> | 1.8%   | 0.7%   | 3.9%   | 1.9%   | 0.0%   | 8.6%   | 8.8%         |
| <u>Enel</u>        | <u>3SNL</u> | -1.5%  | 0.4%   | 3.3%   | 4.3%   | -3.8%  | 2.6%   | 7.7%         |
| <u>Eni</u>         | <u>3SEN</u> | -0.9%  | -2.1%  | -0.1%  | 7.2%   | -3.3%  | 0.5%   | 1.7%         |
| Intesa Sanpaolo    | <u>3SSP</u> | -1.8%  | -0.1%  | 11.5%  | 0.1%   | 0.8%   | 10.4%  | 15.7%        |
| <u>L'Oréal</u>     | <u>3SOR</u> | 2.1%   | 4.4%   | 6.3%   | -1.9%  | -3.2%  | 7.6%   | 8.2%         |
| <u>LVMH</u>        | <u>3SLV</u> | -1.3%  | 15.0%  | 6.2%   | -2.3%  | -7.3%  | 9.2%   | 11.4%        |
| <u>Safran</u>      | <u>3SSA</u> | -0.4%  | 7.3%   | 7.1%   | -1.2%  | -4.2%  | 8.3%   | -4.2%        |
| <u>Sanofi</u>      | <u>3SSN</u> | 4.0%   | -2.4%  | 0.7%   | 7.1%   | -2.7%  | 6.4%   | 3.5%         |
| Schneider Electric | <u>355E</u> | -1.5%  | 3.9%   | 10.3%  | -6.8%  | -5.2%  | -0.1%  | -16.1%       |
| STMicroelectronics | <u>3SST</u> | -2.2%  | 2.2%   | 16.2%  | 1.0%   | -11.5% | 3.8%   | -17.8%       |
| TotalEnergies      | <u>3STO</u> | 1.1%   | -5.9%  | 0.9%   | 9.8%   | -4.1%  | 1.1%   | -2.8%        |
| <u>UniCredit</u>   | <u>3SCR</u> | -1.4%  | -0.4%  | 12.6%  | -5.9%  | -0.3%  | 3.7%   | 4.5%         |
| <u>Volkswagen</u>  | <u>3SVW</u> | -0.8%  | -1.6%  | 4.6%   | 3.0%   | -4.1%  | 0.9%   | -6.2%        |