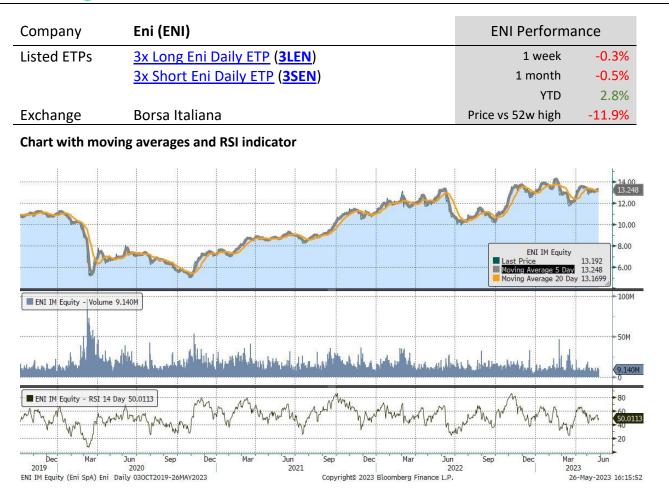

#### Data and charts

All performance data to 26 May 2023. Data and charts sourced from Bloomberg, unless otherwise indicated.

|                           | -                            | -                |        |        |            |           |                      |
|---------------------------|------------------------------|------------------|--------|--------|------------|-----------|----------------------|
| Underlying Stock          | Closing Price<br>26 May 2023 | Weekly<br>change | MA 20d | MA 50d | High – 52w | Low – 52w | Price vs 52w<br>High |
| <u>Airbus</u>             | 125.68                       | -2.8%            | 112.86 | 123.93 | 131.22     | 86.52     | -4.2%                |
| AXA                       | 27.10                        | -2.4%            | 26.72  | 28.03  | 30.34      | 20.34     | -10.7%               |
| <u>BNP-Paribas</u>        | 56.31                        | 0.6%             | 54.20  | 56.57  | 67.02      | 40.67     | -16.0%               |
| <u>Danone</u>             | 57.16                        | -2.7%            | 52.44  | 58.28  | 61.88      | 46.75     | -7.6%                |
| <u>Enel</u>               | 5.95                         | -0.9%            | 5.21   | 5.81   | 6.26       | 3.96      | -4.8%                |
| <u>Eni</u>                | 13.19                        | -0.3%            | 13.13  | 13.21  | 14.98      | 10.42     | -11.9%               |
| Intesa Sanpaolo           | 2.25                         | -3.5%            | 2.16   | 2.38   | 2.60       | 1.58      | -13.8%               |
| <u>L'Oréal</u>            | 411.00                       | -2.5%            | 367.18 | 413.95 | 442.60     | 300.45    | -7.1%                |
| <u>LVMH</u>               | 843.50                       | -3.5%            | 744.96 | 853.21 | 904.60     | 535.00    | -6.8%                |
| <u>Safran</u>             | 139.06                       | -2.9%            | 121.30 | 137.81 | 145.52     | 87.85     | -4.4%                |
| <u>Sanofi</u>             | 99.40                        | -2.2%            | 89.18  | 98.98  | 105.18     | 76.45     | -5.5%                |
| <u>Schneider Electric</u> | 164.00                       | -0.4%            | 140.33 | 153.14 | 165.44     | 110.02    | -0.9%                |
| STMicroelectronics        | 40.68                        | -2.1%            | 38.85  | 43.11  | 49.13      | 27.42     | -17.2%               |
| Total Energies            | 55.76                        | -0.6%            | 55.29  | 55.94  | 60.93      | 45.03     | -8.5%                |
| <u>UniCredit</u>          | 18.71                        | -1.6%            | 14.64  | 18.19  | 20.05      | 8.24      | -6.7%                |
| <u>Volkswagen</u>         | 119.76                       | -0.4%            | 122.42 | 122.89 | 143.20     | 103.85    | -16.4%               |