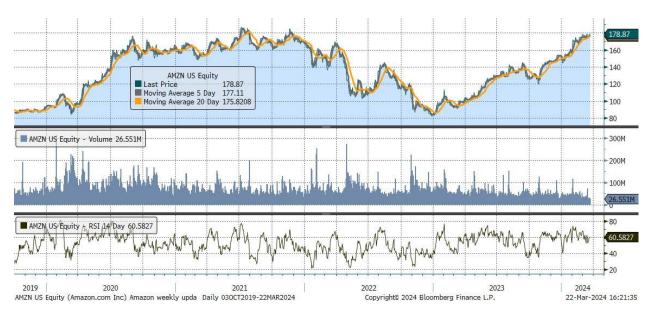

| Company     | Amazon.com (AMZN)                                 | AMZN Performance  |       |  |
|-------------|---------------------------------------------------|-------------------|-------|--|
| Listed ETPs | 3x Long Amazon Daily ETP (3LZN/3LPE/3LZP)         | 1 week            | 2.6%  |  |
|             | <u>3x Short Amazon Daily ETP</u> (3SZN/3SPE/3SZP) | 1 month           | 6.1%  |  |
| Exchanges   | London Stock Exchange, Euronext Paris             | YTD               | 17.7% |  |
|             | Borsa Italiana                                    | Price vs 52w high | -1.4% |  |

#### Chart with moving averages and RSI indicator