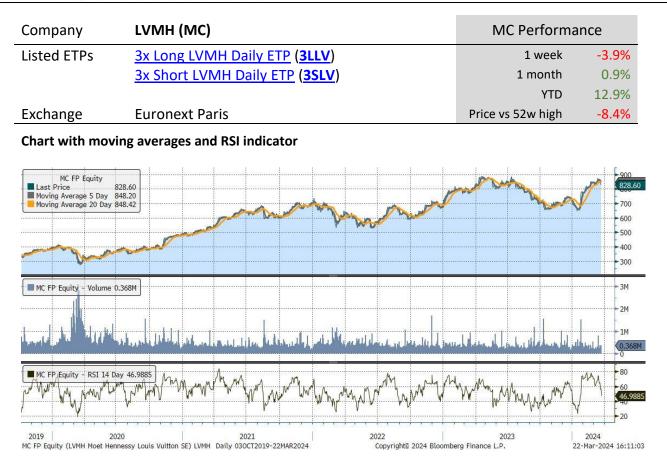

| Underlying Stock          | Closing Price<br>22 Mar 2024 | Weekly<br>change | MA 20d | MA 50d | High – 52w | Low – 52w | Price vs 52w<br>High |
|---------------------------|------------------------------|------------------|--------|--------|------------|-----------|----------------------|
| <u>Airbus</u>             | 169.90                       | 4.4%             | 136.88 | 152.22 | 170.88     | 116.44    | -0.6%                |
| AXA                       | 34.48                        | 0.5%             | 28.90  | 31.69  | 35.02      | 25.21     | -1.5%                |
| BNP-Paribas               | 62.80                        | 2.6%             | 58.50  | 58.24  | 63.98      | 49.44     | -1.8%                |
| <u>Danone</u>             | 59.57                        | -0.1%            | 56.96  | 60.62  | 63.80      | 50.59     | -6.6%                |
| Enel                      | 6.08                         | -0.8%            | 6.17   | 6.14   | 6.82       | 5.36      | -10.9%               |
| <u>Eni</u>                | 14.35                        | 0.6%             | 14.51  | 14.51  | 15.83      | 11.98     | -9.3%                |
| Intesa Sanpaolo           | 3.30                         | 2.1%             | 2.61   | 2.93   | 3.31       | 2.13      | -0.5%                |
| <u>L'Oréal</u>            | 432.65                       | -3.0%            | 420.19 | 440.87 | 460.60     | 372.00    | -6.1%                |
| <u>LVMH</u>               | 828.60                       | -3.9%            | 766.07 | 792.77 | 904.60     | 644.00    | -8.4%                |
| <u>Safran</u>             | 207.25                       | 2.4%             | 158.61 | 184.73 | 208.25     | 132.00    | -0.5%                |
| <u>Sanofi</u>             | 88.65                        | 0.5%             | 93.39  | 89.27  | 105.18     | 80.60     | -15.7%               |
| <u>Schneider Electric</u> | 218.05                       | 1.4%             | 170.24 | 197.70 | 218.40     | 134.38    | -0.2%                |
| STMicroelectronics        | 39.96                        | -3.4%            | 42.53  | 41.66  | 50.46      | 35.15     | -20.8%               |
| Total Energies            | 62.85                        | 1.8%             | 59.21  | 59.97  | 64.80      | 50.55     | -3.0%                |
| <u>UniCredit</u>          | 33.60                        | 2.1%             | 24.45  | 29.46  | 34.28      | 15.91     | -2.0%                |
| <u>Volkswagen</u>         | 118.08                       | 3.8%             | 114.26 | 117.23 | 133.42     | 97.83     | -11.5%               |