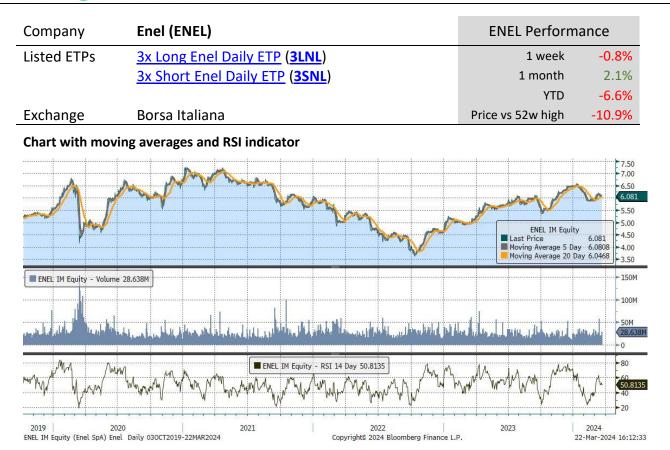

| Underlying Stock          | Closing Price<br>22 Mar 2024 | Weekly<br>change | MA 20d | MA 50d | High – 52w | Low – 52w | Price vs 52w<br>High |
|---------------------------|------------------------------|------------------|--------|--------|------------|-----------|----------------------|
| <u>Airbus</u>             | 169.90                       | 4.4%             | 136.88 | 152.22 | 170.88     | 116.44    | -0.6%                |
| AXA                       | 34.48                        | 0.5%             | 28.90  | 31.69  | 35.02      | 25.21     | -1.5%                |
| BNP-Paribas               | 62.80                        | 2.6%             | 58.50  | 58.24  | 63.98      | 49.44     | -1.8%                |
| <u>Danone</u>             | 59.57                        | -0.1%            | 56.96  | 60.62  | 63.80      | 50.59     | -6.6%                |
| Enel                      | 6.08                         | -0.8%            | 6.17   | 6.14   | 6.82       | 5.36      | -10.9%               |
| <u>Eni</u>                | 14.35                        | 0.6%             | 14.51  | 14.51  | 15.83      | 11.98     | -9.3%                |
| Intesa Sanpaolo           | 3.30                         | 2.1%             | 2.61   | 2.93   | 3.31       | 2.13      | -0.5%                |
| <u>L'Oréal</u>            | 432.65                       | -3.0%            | 420.19 | 440.87 | 460.60     | 372.00    | -6.1%                |
| <u>LVMH</u>               | 828.60                       | -3.9%            | 766.07 | 792.77 | 904.60     | 644.00    | -8.4%                |
| <u>Safran</u>             | 207.25                       | 2.4%             | 158.61 | 184.73 | 208.25     | 132.00    | -0.5%                |
| <u>Sanofi</u>             | 88.65                        | 0.5%             | 93.39  | 89.27  | 105.18     | 80.60     | -15.7%               |
| <u>Schneider Electric</u> | 218.05                       | 1.4%             | 170.24 | 197.70 | 218.40     | 134.38    | -0.2%                |
| STMicroelectronics        | 39.96                        | -3.4%            | 42.53  | 41.66  | 50.46      | 35.15     | -20.8%               |
| Total Energies            | 62.85                        | 1.8%             | 59.21  | 59.97  | 64.80      | 50.55     | -3.0%                |
| <u>UniCredit</u>          | 33.60                        | 2.1%             | 24.45  | 29.46  | 34.28      | 15.91     | -2.0%                |
| <u>Volkswagen</u>         | 118.08                       | 3.8%             | 114.26 | 117.23 | 133.42     | 97.83     | -11.5%               |

#### **3x Long ETP performance E.U. Stocks**

| Underlying stock          | Ticker      | 18-Mar | 19-Mar | 20-Mar | 21-Mar | 22-Mar | 1 Week L | ast 20 days |
|---------------------------|-------------|--------|--------|--------|--------|--------|----------|-------------|
| <u>Airbus</u>             | <u>3LAR</u> | 0.7%   | 5.4%   | 3.4%   | 2.2%   | 1.0%   | 13.3%    | 36.3%       |
| AXA                       | <u>3LAX</u> | -0.9%  | 3.3%   | -0.3%  | 0.4%   | -1.5%  | 1.0%     | 19.7%       |
| BNP-Paribas               | <u>3LBN</u> | 0.6%   | 3.1%   | -0.4%  | 3.4%   | 0.7%   | 7.6%     | 38.1%       |
| <u>Danone</u>             | <u>3LDA</u> | -1.4%  | -0.3%  | 0.4%   | -1.2%  | 2.1%   | -0.4%    | 3.6%        |
| <u>Enel</u>               | <u>3LNL</u> | -2.9%  | 0.1%   | 1.3%   | -1.7%  | 0.5%   | -2.7%    | 8.7%        |
| <u>Eni</u>                | <u>3LEN</u> | -2.5%  | 7.1%   | -4.8%  | 0.7%   | -0.2%  | 0.0%     | 2.7%        |
| Intesa Sanpaolo           | <u>3LSP</u> | 0.0%   | 4.3%   | -0.5%  | 2.0%   | 0.1%   | 6.0%     | 30.1%       |
| <u>L'Oréal</u>            | <u>3LOR</u> | -3.2%  | -0.3%  | -3.1%  | -1.3%  | -1.6%  | -9.1%    | -7.1%       |
| <u>LVMH</u>               | <u>3LLV</u> | -1.6%  | 0.7%   | -4.9%  | 0.6%   | -6.9%  | -11.7%   | -7.3%       |
| <u>Safran</u>             | <u>3LSA</u> | 1.4%   | 3.7%   | -1.5%  | 2.6%   | 0.8%   | 7.1%     | 21.7%       |
| <u>Sanofi</u>             | <u>3LSN</u> | -0.8%  | -2.8%  | 1.5%   | 0.2%   | 3.2%   | 1.2%     | 3.8%        |
| Schneider Electric        | <u>3LSE</u> | -0.5%  | 0.8%   | -0.1%  | 2.3%   | 1.6%   | 4.0%     | 10.8%       |
| <b>STMicroelectronics</b> | <u>3LST</u> | -1.1%  | -8.9%  | -0.5%  | 4.3%   | -4.2%  | -10.4%   | -23.0%      |
| Total Energies            | <u>3LTO</u> | 0.6%   | 8.0%   | -2.6%  | -1.4%  | -0.4%  | 4.0%     | 17.7%       |
| <u>UniCredit</u>          | <u>3LCR</u> | 2.3%   | 6.3%   | 0.3%   | 0.0%   | -2.8%  | 6.0%     | 25.5%       |
| <u>Volkswagen</u>         | <u>3LVW</u> | 4.2%   | 4.8%   | 0.6%   | 0.6%   | 0.7%   | 11.3%    | -5.3%       |

#### **3x Short ETP performance E.U. Stocks**

| Underlying stock     | Ticker      | 18-Mar | 19-Mar | 20-Mar | 21-Mar | 22-Mar | 1 Week | Last 20 days |
|----------------------|-------------|--------|--------|--------|--------|--------|--------|--------------|
| <u>Airbus</u>        | <u>3SAR</u> | -0.8%  | -5.4%  | -3.4%  | -2.2%  | -1.1%  | -12.2% | -27.8%       |
| AXA                  | <u>3SAX</u> | 0.8%   | -3.4%  | 0.2%   | -0.5%  | 1.5%   | -1.3%  | -17.5%       |
| BNP-Paribas          | <u>3SBN</u> | -0.7%  | -3.1%  | 0.3%   | -3.4%  | -0.7%  | -7.4%  | -29.1%       |
| <u>Danone</u>        | <u>3SDA</u> | 1.4%   | 0.3%   | -0.4%  | 1.2%   | -2.1%  | 0.3%   | -3.9%        |
| <u>Enel</u>          | <u>3SNL</u> | 2.8%   | -0.1%  | -1.3%  | 1.6%   | -0.5%  | 2.5%   | -9.2%        |
| <u>Eni</u>           | <u>3SEN</u> | 1.1%   | -7.2%  | 4.8%   | -0.7%  | 0.1%   | -2.2%  | -6.4%        |
| Intesa Sanpaolo      | <u>3SSP</u> | -0.1%  | -4.4%  | 0.5%   | -2.0%  | -0.2%  | -6.1%  | -24.8%       |
| <u>L'Oréal</u>       | <u>3SOR</u> | 3.2%   | 0.3%   | 3.1%   | 1.3%   | 1.6%   | 9.7%   | 6.6%         |
| <u>LVMH</u>          | <u>3SLV</u> | 1.5%   | -0.7%  | 4.9%   | -0.6%  | 6.9%   | 12.3%  | 6.1%         |
| <u>Safran</u>        | <u>3SSA</u> | -1.4%  | -3.6%  | 1.4%   | -2.6%  | -0.9%  | -6.9%  | -18.9%       |
| <u>Sanofi</u>        | <u>3SSN</u> | 0.7%   | 2.7%   | -1.5%  | -0.2%  | -3.2%  | -1.5%  | -4.3%        |
| Schneider Electric   | <u>355E</u> | 0.5%   | -0.8%  | 0.1%   | -2.3%  | -1.6%  | -4.0%  | -11.2%       |
| STMicroelectronics   | <u>3SST</u> | 1.0%   | 8.9%   | 0.5%   | -4.3%  | 4.2%   | 10.1%  | 23.3%        |
| <b>TotalEnergies</b> | <u>3STO</u> | -0.7%  | -8.0%  | 1.7%   | 1.3%   | 0.4%   | -5.4%  | -17.2%       |
| <u>UniCredit</u>     | <u>3SCR</u> | -2.4%  | -6.4%  | -0.3%  | 0.0%   | 2.9%   | -6.3%  | -22.2%       |
| <u>Volkswagen</u>    | <u>35VW</u> | -4.3%  | -4.8%  | -0.7%  | -0.6%  | -0.7%  | -10.7% | -0.2%        |