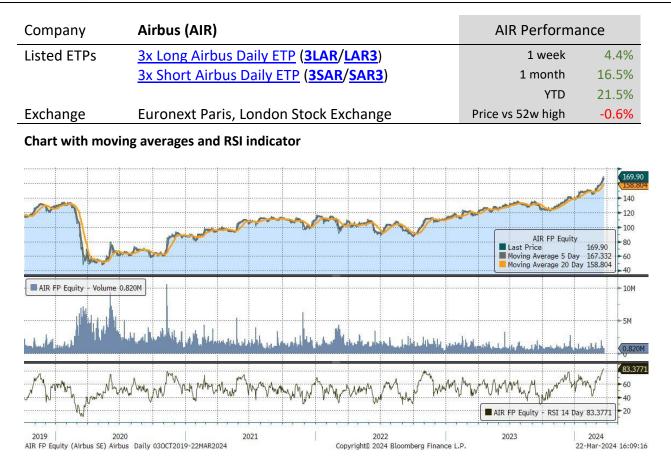

| Underlying Stock          | Closing Price<br>22 Mar 2024 | Weekly<br>change | MA 20d | MA 50d | High – 52w | Low – 52w | Price vs 52w<br>High |
|---------------------------|------------------------------|------------------|--------|--------|------------|-----------|----------------------|
| <u>Airbus</u>             | 169.90                       | 4.4%             | 136.88 | 152.22 | 170.88     | 116.44    | -0.6%                |
| AXA                       | 34.48                        | 0.5%             | 28.90  | 31.69  | 35.02      | 25.21     | -1.5%                |
| BNP-Paribas               | 62.80                        | 2.6%             | 58.50  | 58.24  | 63.98      | 49.44     | -1.8%                |
| <u>Danone</u>             | 59.57                        | -0.1%            | 56.96  | 60.62  | 63.80      | 50.59     | -6.6%                |
| Enel                      | 6.08                         | -0.8%            | 6.17   | 6.14   | 6.82       | 5.36      | -10.9%               |
| <u>Eni</u>                | 14.35                        | 0.6%             | 14.51  | 14.51  | 15.83      | 11.98     | -9.3%                |
| Intesa Sanpaolo           | 3.30                         | 2.1%             | 2.61   | 2.93   | 3.31       | 2.13      | -0.5%                |
| <u>L'Oréal</u>            | 432.65                       | -3.0%            | 420.19 | 440.87 | 460.60     | 372.00    | -6.1%                |
| <u>LVMH</u>               | 828.60                       | -3.9%            | 766.07 | 792.77 | 904.60     | 644.00    | -8.4%                |
| <u>Safran</u>             | 207.25                       | 2.4%             | 158.61 | 184.73 | 208.25     | 132.00    | -0.5%                |
| <u>Sanofi</u>             | 88.65                        | 0.5%             | 93.39  | 89.27  | 105.18     | 80.60     | -15.7%               |
| <u>Schneider Electric</u> | 218.05                       | 1.4%             | 170.24 | 197.70 | 218.40     | 134.38    | -0.2%                |
| STMicroelectronics        | 39.96                        | -3.4%            | 42.53  | 41.66  | 50.46      | 35.15     | -20.8%               |
| Total Energies            | 62.85                        | 1.8%             | 59.21  | 59.97  | 64.80      | 50.55     | -3.0%                |
| <u>UniCredit</u>          | 33.60                        | 2.1%             | 24.45  | 29.46  | 34.28      | 15.91     | -2.0%                |
| <u>Volkswagen</u>         | 118.08                       | 3.8%             | 114.26 | 117.23 | 133.42     | 97.83     | -11.5%               |

#### **3x Long ETP performance E.U. Stocks**

| Underlying stock          | Ticker      | 18-Mar | 19-Mar | 20-Mar | 21-Mar | 22-Mar | 1 Week L | ast 20 days |
|---------------------------|-------------|--------|--------|--------|--------|--------|----------|-------------|
| <u>Airbus</u>             | <u>3LAR</u> | 0.7%   | 5.4%   | 3.4%   | 2.2%   | 1.0%   | 13.3%    | 36.3%       |
| AXA                       | <u>3LAX</u> | -0.9%  | 3.3%   | -0.3%  | 0.4%   | -1.5%  | 1.0%     | 19.7%       |
| BNP-Paribas               | <u>3LBN</u> | 0.6%   | 3.1%   | -0.4%  | 3.4%   | 0.7%   | 7.6%     | 38.1%       |
| <u>Danone</u>             | <u>3LDA</u> | -1.4%  | -0.3%  | 0.4%   | -1.2%  | 2.1%   | -0.4%    | 3.6%        |
| <u>Enel</u>               | <u>3LNL</u> | -2.9%  | 0.1%   | 1.3%   | -1.7%  | 0.5%   | -2.7%    | 8.7%        |
| <u>Eni</u>                | <u>3LEN</u> | -2.5%  | 7.1%   | -4.8%  | 0.7%   | -0.2%  | 0.0%     | 2.7%        |
| Intesa Sanpaolo           | <u>3LSP</u> | 0.0%   | 4.3%   | -0.5%  | 2.0%   | 0.1%   | 6.0%     | 30.1%       |
| <u>L'Oréal</u>            | <u>3LOR</u> | -3.2%  | -0.3%  | -3.1%  | -1.3%  | -1.6%  | -9.1%    | -7.1%       |
| <u>LVMH</u>               | <u>3LLV</u> | -1.6%  | 0.7%   | -4.9%  | 0.6%   | -6.9%  | -11.7%   | -7.3%       |
| <u>Safran</u>             | <u>3LSA</u> | 1.4%   | 3.7%   | -1.5%  | 2.6%   | 0.8%   | 7.1%     | 21.7%       |
| <u>Sanofi</u>             | <u>3LSN</u> | -0.8%  | -2.8%  | 1.5%   | 0.2%   | 3.2%   | 1.2%     | 3.8%        |
| Schneider Electric        | <u>3LSE</u> | -0.5%  | 0.8%   | -0.1%  | 2.3%   | 1.6%   | 4.0%     | 10.8%       |
| <b>STMicroelectronics</b> | <u>3LST</u> | -1.1%  | -8.9%  | -0.5%  | 4.3%   | -4.2%  | -10.4%   | -23.0%      |
| Total Energies            | <u>3LTO</u> | 0.6%   | 8.0%   | -2.6%  | -1.4%  | -0.4%  | 4.0%     | 17.7%       |
| <u>UniCredit</u>          | <u>3LCR</u> | 2.3%   | 6.3%   | 0.3%   | 0.0%   | -2.8%  | 6.0%     | 25.5%       |
| <u>Volkswagen</u>         | <u>3LVW</u> | 4.2%   | 4.8%   | 0.6%   | 0.6%   | 0.7%   | 11.3%    | -5.3%       |