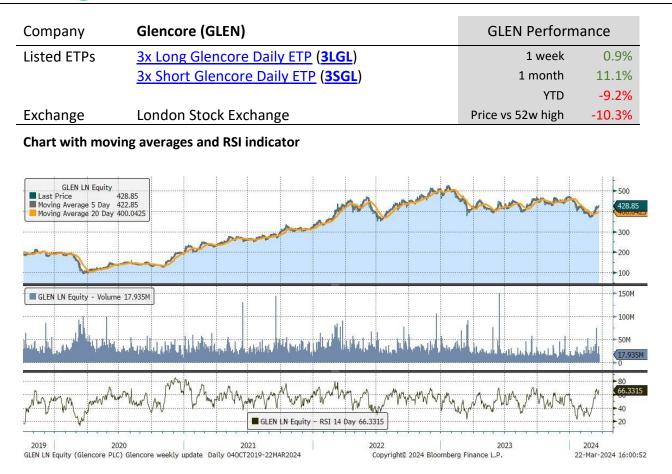

|                      | -                            | -                | -         | -         |            |           |                      |
|----------------------|------------------------------|------------------|-----------|-----------|------------|-----------|----------------------|
| Underlying Stock     | Closing Price<br>22 Mar 2023 | Weekly<br>change | MA 20d    | MA 50d    | High – 52w | Low – 52w | Price vs<br>52w High |
| <u>AstraZeneca</u>   | 10,482.00                    | 1.8%             | 10,582.54 | 10,281.52 | 12,390.00  | 9,461.00  | -15.40%              |
| BAE Systems          | 1,363.50                     | 5.3%             | 1,072.63  | 1,229.51  | 1,369.50   | 883.40    | -0.44%               |
| <u>Barclays</u>      | 180.80                       | 2.2%             | 150.86    | 156.99    | 183.62     | 128.34    | -1.54%               |
| <u>BP</u>            | 498.85                       | 1.6%             | 482.24    | 469.27    | 562.20     | 441.10    | -11.27%              |
| <u>Diageo</u>        | 2,901.00                     | -0.2%            | 3,060.46  | 2,880.71  | 3,779.50   | 2,676.00  | -23.24%              |
| <u>Glencore</u>      | 428.85                       | 0.9%             | 431.35    | 404.52    | 478.00     | 365.45    | -10.28%              |
| Lloyds Banking Group | 52.18                        | 5.3%             | 44.03     | 44.86     | 52.66      | 39.55     | -0.91%               |
| <u>Rio Tinto</u>     | 4,997.00                     | 2.8%             | 5,205.27  | 5,234.01  | 5,910.00   | 4,509.50  | -15.45%              |
| Rolls-Royce          | 419.90                       | 6.7%             | 248.18    | 340.68    | 423.90     | 141.88    | -0.94%               |
| Royal Dutch Shell A  | 2,632.00                     | 3.3%             | 2,493.76  | 2,475.42  | 2,793.00   | 2,149.50  | -5.76%               |
| <u>Vodafone</u>      | 68.43                        | -2.0%            | 72.01     | 67.45     | 97.05      | 62.71     | -29.49%              |

#### **3x Long ETP performance U.K. Stocks**

| Underlying stock     | Ticker      | 18-Mar | 19-Mar | 20-Mar | 21-Mar | 22-Mar | 1 Week | Last 20 days |
|----------------------|-------------|--------|--------|--------|--------|--------|--------|--------------|
| <u>AstraZeneca</u>   | <u>3LAZ</u> | -0.3%  | -1.9%  | -1.9%  | 7.7%   | 1.5%   | 5.0%   | 9.2%         |
| BAE Systems          | <u>3LBA</u> | 2.2%   | 5.1%   | 1.9%   | 3.4%   | 2.6%   | 16.2%  | 20.8%        |
| Barclays             | <u>3LBC</u> | -0.8%  | -2.5%  | 1.1%   | 10.4%  | -1.8%  | 6.0%   | 16.6%        |
| <u>BP</u>            | <u>3LBP</u> | 1.3%   | 3.0%   | -2.8%  | 1.8%   | 1.3%   | 4.4%   | 11.9%        |
| <u>Diageo</u>        | <u>3LDO</u> | -4.1%  | -4.3%  | -0.2%  | 4.6%   | 3.1%   | -1.2%  | 1.6%         |
| <u>Glencore</u>      | <u>3LGL</u> | -2.0%  | -2.9%  | -1.8%  | 8.4%   | 0.5%   | 1.9%   | 31.2%        |
| Lloyds Banking Group | <u>3LLL</u> | -1.2%  | 0.9%   | 2.9%   | 8.6%   | 4.0%   | 15.9%  | 23.9%        |
| <u>Rio Tinto</u>     | <u>3LRI</u> | 1.3%   | 3.1%   | 0.2%   | 6.5%   | -3.1%  | 8.0%   | 6.4%         |
| Rolls-Royce          | <u>3LRR</u> | -2.8%  | 8.2%   | 4.4%   | 9.9%   | -0.3%  | 20.3%  | 33.3%        |
| Royal Dutch Shell A  | <u>3LRD</u> | 1.3%   | 3.9%   | -0.3%  | 3.4%   | 1.2%   | 9.7%   | 17.3%        |
| <u>Vodafone</u>      | <u>3LVO</u> | -11.0% | -3.8%  | 3.5%   | 0.9%   | 4.1%   | -6.9%  | -7.8%        |

#### **3x Short ETP performance U.K. Stocks**

| Underlying stock     | Ticker      | 18-Mar | 19-Mar | 20-Mar | 21-Mar | 22-Mar | 1 Week | Last 20 days |
|----------------------|-------------|--------|--------|--------|--------|--------|--------|--------------|
| <u>AstraZeneca</u>   | <u>3SAZ</u> | 0.2%   | 1.8%   | 1.9%   | -7.8%  | -1.5%  | -5.5%  | -9.8%        |
| BAE Systems          | <u>3SBA</u> | -2.2%  | -5.1%  | -1.9%  | -3.4%  | -2.6%  | -14.4% | -18.1%       |
| Barclays             | <u>3SBC</u> | 0.8%   | 2.5%   | -1.1%  | -10.4% | 1.8%   | -6.9%  | -16.3%       |
| <u>BP</u>            | <u>3SBP</u> | -1.3%  | -3.0%  | 2.8%   | -1.8%  | -1.3%  | -4.6%  | -11.5%       |
| <u>Diageo</u>        | <u>3SDO</u> | 4.1%   | 4.3%   | 0.1%   | -4.6%  | -3.2%  | 0.4%   | -2.4%        |
| <u>Glencore</u>      | <u>3SGL</u> | 1.9%   | 2.9%   | 1.7%   | -8.5%  | -0.6%  | -2.9%  | -27.0%       |
| Lloyds Banking Group | <u>3SLL</u> | 1.2%   | -0.9%  | -3.0%  | -8.7%  | -4.0%  | -14.7% | -20.4%       |
| <u>Rio Tinto</u>     | <u>3SRI</u> | -1.4%  | -3.1%  | -0.2%  | -6.5%  | 3.1%   | -8.1%  | -8.2%        |
| Rolls-Royce          | <u>3SRR</u> | 2.7%   | -8.2%  | -4.5%  | -9.9%  | 0.3%   | -18.6% | -27.9%       |
| Royal Dutch Shell A  | <u>3SRD</u> | -1.3%  | -3.9%  | 0.3%   | -3.4%  | -1.2%  | -9.2%  | -15.3%       |
| <u>Vodafone</u>      | <u>3SVO</u> | 10.9%  | 3.7%   | -3.5%  | -0.9%  | -4.1%  | 5.5%   | 1.3%         |