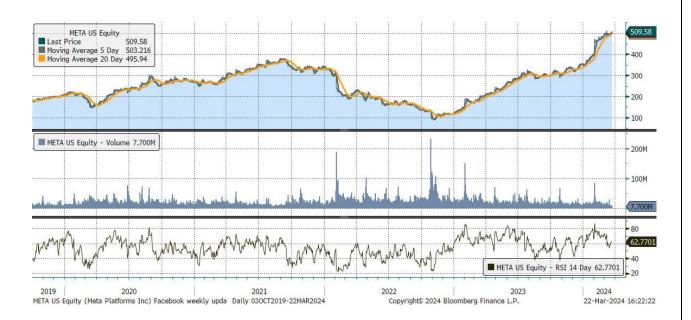

| Company     | Meta Platforms (META)                               | META Performance  |       |  |
|-------------|-----------------------------------------------------|-------------------|-------|--|
| Listed ETPs | <u>3x Long Facebook Daily ETP</u> (3LFB/3LFE/3LFP)  | 1 week            | 5.3%  |  |
|             | <u>3x Short Facebook Daily ETP</u> (3SFB/3SFE/3SFP) | 1 month           | 8.9%  |  |
| Exchanges   | London Stock Exchange, Euronext Paris               | YTD               | 44.1% |  |
|             | Borsa Italiana                                      | Price vs 52w high | -2.7% |  |

#### Chart with moving averages and RSI indicator

#### Data and charts

All performance data to 22 March 2024. Data and charts sourced from Bloomberg, unless otherwise indicated.

| Underlying Stock | Closing Price<br>22 Mar 2024 | Weekly<br>change | MA 20d | MA 50d | High – 52w | Low – 52w | Price vs<br>52w High |
|------------------|------------------------------|------------------|--------|--------|------------|-----------|----------------------|
| <u>Alibaba</u>   | 72.13                        | -1.8%            | 82.29  | 73.32  | 105.05     | 66.63     | -31.3%               |
| <u>Alphabet</u>  | 150.77                       | 6.8%             | 133.93 | 142.88 | 153.78     | 99.75     | -2.0%                |
| <u>Amazon</u>    | 178.87                       | 2.6%             | 144.20 | 167.93 | 181.40     | 96.29     | -1.4%                |
| AMD              | 179.65                       | -6.0%            | 130.75 | 178.47 | 227.29     | 81.02     | -21.0%               |
| <u>Apple</u>     | 172.28                       | -0.2%            | 183.74 | 182.61 | 199.62     | 155.98    | -13.7%               |
| <u>Coinbase</u>  | 255.51                       | 5.4%             | 114.52 | 174.48 | 276.38     | 46.45     | -7.6%                |
| <u>Facebook</u>  | 509.58                       | 5.3%             | 346.11 | 452.33 | 523.57     | 197.90    | -2.7%                |
| <u>Microsoft</u> | 428.74                       | 3.0%             | 359.22 | 407.02 | 430.81     | 272.05    | -0.5%                |
| MicroStrategy    | 1,523.00                     | -14.6%           | 529.20 | 859.15 | 1,813.84   | 230.79    | -16.0%               |
| <u>Moderna</u>   | 105.43                       | 1.5%             | 100.82 | 98.84  | 163.20     | 62.56     | -35.4%               |
| <u>Netflix</u>   | 628.01                       | 3.7%             | 465.69 | 568.65 | 634.00     | 293.54    | -0.9%                |
| <u>NIO</u>       | 4.89                         | -12.4%           | 8.52   | 5.91   | 16.17      | 4.79      | -69.8%               |
| <u>NVIDIA</u>    | 942.89                       | 7.3%             | 522.10 | 732.12 | 973.85     | 258.50    | -3.2%                |
| <u>Palantir</u>  | 24.18                        | 2.9%             | 17.89  | 21.62  | 27.50      | 7.28      | -12.1%               |
| <u>PayPal</u>    | 64.76                        | 3.0%             | 61.54  | 61.03  | 77.94      | 50.26     | -16.9%               |
| <u>Spotify</u>   | 264.95                       | 3.9%             | 182.00 | 237.21 | 272.06     | 126.87    | -2.6%                |
| <u>Square</u>    | 80.77                        | 0.7%             | 63.15  | 71.65  | 87.52      | 38.85     | -7.7%                |
| <u>Tesla</u>     | 170.83                       | 4.4%             | 233.63 | 192.07 | 299.29     | 152.37    | -42.9%               |
| <u>UBER</u>      | 80.23                        | 5.5%             | 54.61  | 72.70  | 82.10      | 29.23     | -2.3%                |
| <u>Zoom</u>      | 65.94                        | 0.0%             | 67.50  | 66.56  | 75.88      | 58.93     | -13.1%               |