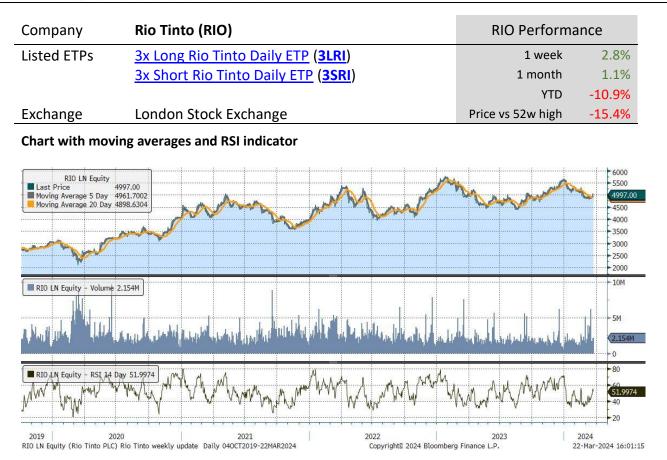

|                      | -                            | -                | -         | -         |            |           |                      |
|----------------------|------------------------------|------------------|-----------|-----------|------------|-----------|----------------------|
| Underlying Stock     | Closing Price<br>22 Mar 2023 | Weekly<br>change | MA 20d    | MA 50d    | High – 52w | Low – 52w | Price vs<br>52w High |
| <u>AstraZeneca</u>   | 10,482.00                    | 1.8%             | 10,582.54 | 10,281.52 | 12,390.00  | 9,461.00  | -15.40%              |
| BAE Systems          | 1,363.50                     | 5.3%             | 1,072.63  | 1,229.51  | 1,369.50   | 883.40    | -0.44%               |
| <u>Barclays</u>      | 180.80                       | 2.2%             | 150.86    | 156.99    | 183.62     | 128.34    | -1.54%               |
| <u>BP</u>            | 498.85                       | 1.6%             | 482.24    | 469.27    | 562.20     | 441.10    | -11.27%              |
| <u>Diageo</u>        | 2,901.00                     | -0.2%            | 3,060.46  | 2,880.71  | 3,779.50   | 2,676.00  | -23.24%              |
| <u>Glencore</u>      | 428.85                       | 0.9%             | 431.35    | 404.52    | 478.00     | 365.45    | -10.28%              |
| Lloyds Banking Group | 52.18                        | 5.3%             | 44.03     | 44.86     | 52.66      | 39.55     | -0.91%               |
| <u>Rio Tinto</u>     | 4,997.00                     | 2.8%             | 5,205.27  | 5,234.01  | 5,910.00   | 4,509.50  | -15.45%              |
| Rolls-Royce          | 419.90                       | 6.7%             | 248.18    | 340.68    | 423.90     | 141.88    | -0.94%               |
| Royal Dutch Shell A  | 2,632.00                     | 3.3%             | 2,493.76  | 2,475.42  | 2,793.00   | 2,149.50  | -5.76%               |
| <u>Vodafone</u>      | 68.43                        | -2.0%            | 72.01     | 67.45     | 97.05      | 62.71     | -29.49%              |

#### **3x Long ETP performance U.K. Stocks**

| Underlying stock     | Ticker      | 18-Mar | 19-Mar | 20-Mar | 21-Mar | 22-Mar | 1 Week | Last 20 days |
|----------------------|-------------|--------|--------|--------|--------|--------|--------|--------------|
| <u>AstraZeneca</u>   | <u>3LAZ</u> | -0.3%  | -1.9%  | -1.9%  | 7.7%   | 1.5%   | 5.0%   | 9.2%         |
| BAE Systems          | <u>3LBA</u> | 2.2%   | 5.1%   | 1.9%   | 3.4%   | 2.6%   | 16.2%  | 20.8%        |
| Barclays             | <u>3LBC</u> | -0.8%  | -2.5%  | 1.1%   | 10.4%  | -1.8%  | 6.0%   | 16.6%        |
| <u>BP</u>            | <u>3LBP</u> | 1.3%   | 3.0%   | -2.8%  | 1.8%   | 1.3%   | 4.4%   | 11.9%        |
| <u>Diageo</u>        | <u>3LDO</u> | -4.1%  | -4.3%  | -0.2%  | 4.6%   | 3.1%   | -1.2%  | 1.6%         |
| <u>Glencore</u>      | <u>3LGL</u> | -2.0%  | -2.9%  | -1.8%  | 8.4%   | 0.5%   | 1.9%   | 31.2%        |
| Lloyds Banking Group | <u>3LLL</u> | -1.2%  | 0.9%   | 2.9%   | 8.6%   | 4.0%   | 15.9%  | 23.9%        |
| <u>Rio Tinto</u>     | <u>3LRI</u> | 1.3%   | 3.1%   | 0.2%   | 6.5%   | -3.1%  | 8.0%   | 6.4%         |
| Rolls-Royce          | <u>3LRR</u> | -2.8%  | 8.2%   | 4.4%   | 9.9%   | -0.3%  | 20.3%  | 33.3%        |
| Royal Dutch Shell A  | <u>3LRD</u> | 1.3%   | 3.9%   | -0.3%  | 3.4%   | 1.2%   | 9.7%   | 17.3%        |
| <u>Vodafone</u>      | <u>3LVO</u> | -11.0% | -3.8%  | 3.5%   | 0.9%   | 4.1%   | -6.9%  | -7.8%        |

#### **3x Short ETP performance U.K. Stocks**

| Underlying stock     | Ticker      | 18-Mar | 19-Mar | 20-Mar | 21-Mar | 22-Mar | 1 Week | Last 20 days |
|----------------------|-------------|--------|--------|--------|--------|--------|--------|--------------|
| <u>AstraZeneca</u>   | <u>3SAZ</u> | 0.2%   | 1.8%   | 1.9%   | -7.8%  | -1.5%  | -5.5%  | -9.8%        |
| BAE Systems          | <u>3SBA</u> | -2.2%  | -5.1%  | -1.9%  | -3.4%  | -2.6%  | -14.4% | -18.1%       |
| Barclays             | <u>3SBC</u> | 0.8%   | 2.5%   | -1.1%  | -10.4% | 1.8%   | -6.9%  | -16.3%       |
| <u>BP</u>            | <u>3SBP</u> | -1.3%  | -3.0%  | 2.8%   | -1.8%  | -1.3%  | -4.6%  | -11.5%       |
| <u>Diageo</u>        | <u>3SDO</u> | 4.1%   | 4.3%   | 0.1%   | -4.6%  | -3.2%  | 0.4%   | -2.4%        |
| <u>Glencore</u>      | <u>3SGL</u> | 1.9%   | 2.9%   | 1.7%   | -8.5%  | -0.6%  | -2.9%  | -27.0%       |
| Lloyds Banking Group | <u>3SLL</u> | 1.2%   | -0.9%  | -3.0%  | -8.7%  | -4.0%  | -14.7% | -20.4%       |
| <u>Rio Tinto</u>     | <u>3SRI</u> | -1.4%  | -3.1%  | -0.2%  | -6.5%  | 3.1%   | -8.1%  | -8.2%        |
| Rolls-Royce          | <u>3SRR</u> | 2.7%   | -8.2%  | -4.5%  | -9.9%  | 0.3%   | -18.6% | -27.9%       |
| Royal Dutch Shell A  | <u>3SRD</u> | -1.3%  | -3.9%  | 0.3%   | -3.4%  | -1.2%  | -9.2%  | -15.3%       |
| <u>Vodafone</u>      | <u>3SVO</u> | 10.9%  | 3.7%   | -3.5%  | -0.9%  | -4.1%  | 5.5%   | 1.3%         |