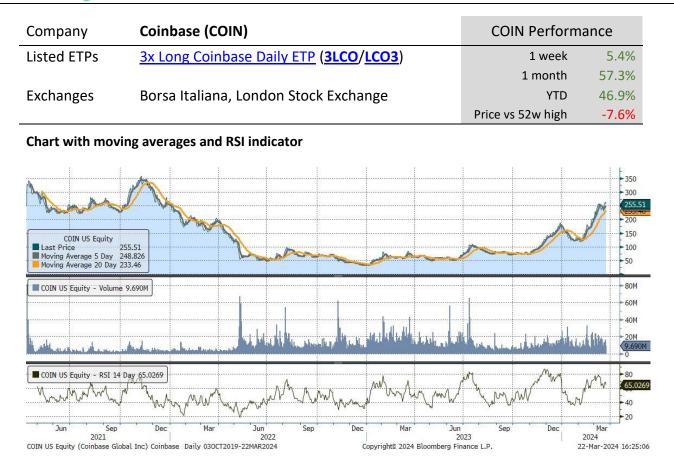

#### Data and charts

All performance data to 22 March 2024. Data and charts sourced from Bloomberg, unless otherwise indicated.

| Underlying Stock | Closing Price<br>22 Mar 2024 | Weekly<br>change | MA 20d | MA 50d | High – 52w | Low – 52w | Price vs<br>52w High |
|------------------|------------------------------|------------------|--------|--------|------------|-----------|----------------------|
| <u>Alibaba</u>   | 72.13                        | -1.8%            | 82.29  | 73.32  | 105.05     | 66.63     | -31.3%               |
| <u>Alphabet</u>  | 150.77                       | 6.8%             | 133.93 | 142.88 | 153.78     | 99.75     | -2.0%                |
| <u>Amazon</u>    | 178.87                       | 2.6%             | 144.20 | 167.93 | 181.40     | 96.29     | -1.4%                |
| AMD              | 179.65                       | -6.0%            | 130.75 | 178.47 | 227.29     | 81.02     | -21.0%               |
| <u>Apple</u>     | 172.28                       | -0.2%            | 183.74 | 182.61 | 199.62     | 155.98    | -13.7%               |
| <u>Coinbase</u>  | 255.51                       | 5.4%             | 114.52 | 174.48 | 276.38     | 46.45     | -7.6%                |
| <u>Facebook</u>  | 509.58                       | 5.3%             | 346.11 | 452.33 | 523.57     | 197.90    | -2.7%                |
| <u>Microsoft</u> | 428.74                       | 3.0%             | 359.22 | 407.02 | 430.81     | 272.05    | -0.5%                |
| MicroStrategy    | 1,523.00                     | -14.6%           | 529.20 | 859.15 | 1,813.84   | 230.79    | -16.0%               |
| <u>Moderna</u>   | 105.43                       | 1.5%             | 100.82 | 98.84  | 163.20     | 62.56     | -35.4%               |
| <u>Netflix</u>   | 628.01                       | 3.7%             | 465.69 | 568.65 | 634.00     | 293.54    | -0.9%                |
| <u>NIO</u>       | 4.89                         | -12.4%           | 8.52   | 5.91   | 16.17      | 4.79      | -69.8%               |
| <u>NVIDIA</u>    | 942.89                       | 7.3%             | 522.10 | 732.12 | 973.85     | 258.50    | -3.2%                |
| <u>Palantir</u>  | 24.18                        | 2.9%             | 17.89  | 21.62  | 27.50      | 7.28      | -12.1%               |
| <u>PayPal</u>    | 64.76                        | 3.0%             | 61.54  | 61.03  | 77.94      | 50.26     | -16.9%               |
| <u>Spotify</u>   | 264.95                       | 3.9%             | 182.00 | 237.21 | 272.06     | 126.87    | -2.6%                |
| <u>Square</u>    | 80.77                        | 0.7%             | 63.15  | 71.65  | 87.52      | 38.85     | -7.7%                |
| <u>Tesla</u>     | 170.83                       | 4.4%             | 233.63 | 192.07 | 299.29     | 152.37    | -42.9%               |
| <u>UBER</u>      | 80.23                        | 5.5%             | 54.61  | 72.70  | 82.10      | 29.23     | -2.3%                |
| <u>Zoom</u>      | 65.94                        | 0.0%             | 67.50  | 66.56  | 75.88      | 58.93     | -13.1%               |