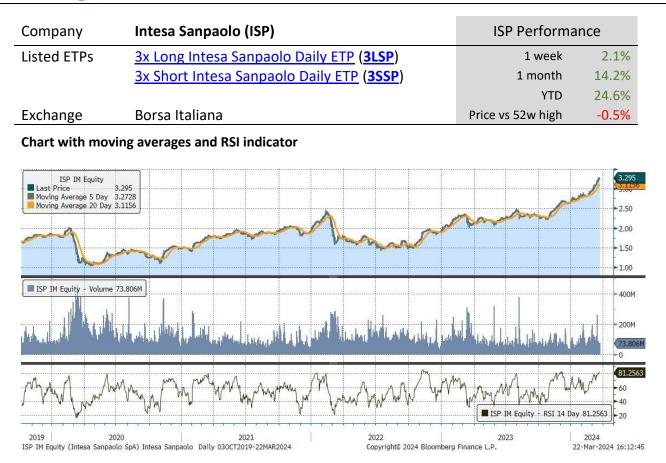

| Underlying Stock          | Closing Price<br>22 Mar 2024 | Weekly<br>change | MA 20d | MA 50d | High – 52w | Low – 52w | Price vs 52w<br>High |
|---------------------------|------------------------------|------------------|--------|--------|------------|-----------|----------------------|
| <u>Airbus</u>             | 169.90                       | 4.4%             | 136.88 | 152.22 | 170.88     | 116.44    | -0.6%                |
| AXA                       | 34.48                        | 0.5%             | 28.90  | 31.69  | 35.02      | 25.21     | -1.5%                |
| BNP-Paribas               | 62.80                        | 2.6%             | 58.50  | 58.24  | 63.98      | 49.44     | -1.8%                |
| <u>Danone</u>             | 59.57                        | -0.1%            | 56.96  | 60.62  | 63.80      | 50.59     | -6.6%                |
| Enel                      | 6.08                         | -0.8%            | 6.17   | 6.14   | 6.82       | 5.36      | -10.9%               |
| <u>Eni</u>                | 14.35                        | 0.6%             | 14.51  | 14.51  | 15.83      | 11.98     | -9.3%                |
| Intesa Sanpaolo           | 3.30                         | 2.1%             | 2.61   | 2.93   | 3.31       | 2.13      | -0.5%                |
| <u>L'Oréal</u>            | 432.65                       | -3.0%            | 420.19 | 440.87 | 460.60     | 372.00    | -6.1%                |
| <u>LVMH</u>               | 828.60                       | -3.9%            | 766.07 | 792.77 | 904.60     | 644.00    | -8.4%                |
| <u>Safran</u>             | 207.25                       | 2.4%             | 158.61 | 184.73 | 208.25     | 132.00    | -0.5%                |
| <u>Sanofi</u>             | 88.65                        | 0.5%             | 93.39  | 89.27  | 105.18     | 80.60     | -15.7%               |
| <u>Schneider Electric</u> | 218.05                       | 1.4%             | 170.24 | 197.70 | 218.40     | 134.38    | -0.2%                |
| STMicroelectronics        | 39.96                        | -3.4%            | 42.53  | 41.66  | 50.46      | 35.15     | -20.8%               |
| Total Energies            | 62.85                        | 1.8%             | 59.21  | 59.97  | 64.80      | 50.55     | -3.0%                |
| <u>UniCredit</u>          | 33.60                        | 2.1%             | 24.45  | 29.46  | 34.28      | 15.91     | -2.0%                |
| <u>Volkswagen</u>         | 118.08                       | 3.8%             | 114.26 | 117.23 | 133.42     | 97.83     | -11.5%               |