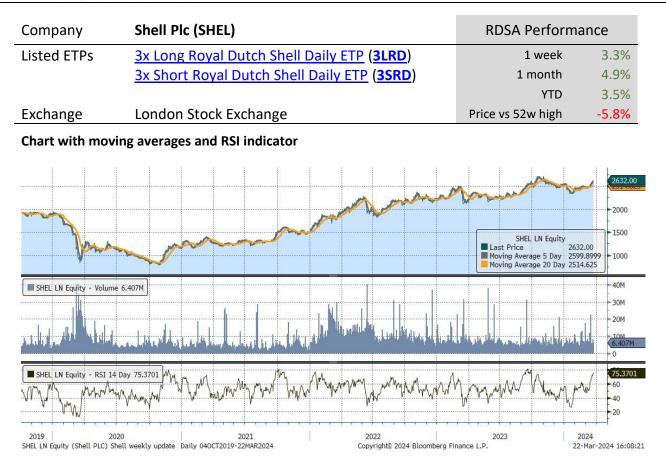

|                      | -                            | -                | -         | -         |            |           |                      |
|----------------------|------------------------------|------------------|-----------|-----------|------------|-----------|----------------------|
| Underlying Stock     | Closing Price<br>22 Mar 2023 | Weekly<br>change | MA 20d    | MA 50d    | High – 52w | Low – 52w | Price vs<br>52w High |
| <u>AstraZeneca</u>   | 10,482.00                    | 1.8%             | 10,582.54 | 10,281.52 | 12,390.00  | 9,461.00  | -15.40%              |
| BAE Systems          | 1,363.50                     | 5.3%             | 1,072.63  | 1,229.51  | 1,369.50   | 883.40    | -0.44%               |
| <u>Barclays</u>      | 180.80                       | 2.2%             | 150.86    | 156.99    | 183.62     | 128.34    | -1.54%               |
| <u>BP</u>            | 498.85                       | 1.6%             | 482.24    | 469.27    | 562.20     | 441.10    | -11.27%              |
| <u>Diageo</u>        | 2,901.00                     | -0.2%            | 3,060.46  | 2,880.71  | 3,779.50   | 2,676.00  | -23.24%              |
| <u>Glencore</u>      | 428.85                       | 0.9%             | 431.35    | 404.52    | 478.00     | 365.45    | -10.28%              |
| Lloyds Banking Group | 52.18                        | 5.3%             | 44.03     | 44.86     | 52.66      | 39.55     | -0.91%               |
| <u>Rio Tinto</u>     | 4,997.00                     | 2.8%             | 5,205.27  | 5,234.01  | 5,910.00   | 4,509.50  | -15.45%              |
| Rolls-Royce          | 419.90                       | 6.7%             | 248.18    | 340.68    | 423.90     | 141.88    | -0.94%               |
| Royal Dutch Shell A  | 2,632.00                     | 3.3%             | 2,493.76  | 2,475.42  | 2,793.00   | 2,149.50  | -5.76%               |
| <u>Vodafone</u>      | 68.43                        | -2.0%            | 72.01     | 67.45     | 97.05      | 62.71     | -29.49%              |

#### **3x Long ETP performance U.K. Stocks**

| Underlying stock     | Ticker      | 18-Mar | 19-Mar | 20-Mar | 21-Mar | 22-Mar | 1 Week | Last 20 days |
|----------------------|-------------|--------|--------|--------|--------|--------|--------|--------------|
| <u>AstraZeneca</u>   | <u>3LAZ</u> | -0.3%  | -1.9%  | -1.9%  | 7.7%   | 1.5%   | 5.0%   | 9.2%         |
| BAE Systems          | <u>3LBA</u> | 2.2%   | 5.1%   | 1.9%   | 3.4%   | 2.6%   | 16.2%  | 20.8%        |
| Barclays             | <u>3LBC</u> | -0.8%  | -2.5%  | 1.1%   | 10.4%  | -1.8%  | 6.0%   | 16.6%        |
| <u>BP</u>            | <u>3LBP</u> | 1.3%   | 3.0%   | -2.8%  | 1.8%   | 1.3%   | 4.4%   | 11.9%        |
| <u>Diageo</u>        | <u>3LDO</u> | -4.1%  | -4.3%  | -0.2%  | 4.6%   | 3.1%   | -1.2%  | 1.6%         |
| <u>Glencore</u>      | <u>3LGL</u> | -2.0%  | -2.9%  | -1.8%  | 8.4%   | 0.5%   | 1.9%   | 31.2%        |
| Lloyds Banking Group | <u>3LLL</u> | -1.2%  | 0.9%   | 2.9%   | 8.6%   | 4.0%   | 15.9%  | 23.9%        |
| <u>Rio Tinto</u>     | <u>3LRI</u> | 1.3%   | 3.1%   | 0.2%   | 6.5%   | -3.1%  | 8.0%   | 6.4%         |
| Rolls-Royce          | <u>3LRR</u> | -2.8%  | 8.2%   | 4.4%   | 9.9%   | -0.3%  | 20.3%  | 33.3%        |
| Royal Dutch Shell A  | <u>3LRD</u> | 1.3%   | 3.9%   | -0.3%  | 3.4%   | 1.2%   | 9.7%   | 17.3%        |
| <u>Vodafone</u>      | <u>3LVO</u> | -11.0% | -3.8%  | 3.5%   | 0.9%   | 4.1%   | -6.9%  | -7.8%        |

#### **3x Short ETP performance U.K. Stocks**

| Underlying stock     | Ticker      | 18-Mar | 19-Mar | 20-Mar | 21-Mar | 22-Mar | 1 Week | Last 20 days |
|----------------------|-------------|--------|--------|--------|--------|--------|--------|--------------|
| <u>AstraZeneca</u>   | <u>3SAZ</u> | 0.2%   | 1.8%   | 1.9%   | -7.8%  | -1.5%  | -5.5%  | -9.8%        |
| BAE Systems          | <u>3SBA</u> | -2.2%  | -5.1%  | -1.9%  | -3.4%  | -2.6%  | -14.4% | -18.1%       |
| Barclays             | <u>3SBC</u> | 0.8%   | 2.5%   | -1.1%  | -10.4% | 1.8%   | -6.9%  | -16.3%       |
| <u>BP</u>            | <u>3SBP</u> | -1.3%  | -3.0%  | 2.8%   | -1.8%  | -1.3%  | -4.6%  | -11.5%       |
| <u>Diageo</u>        | <u>3SDO</u> | 4.1%   | 4.3%   | 0.1%   | -4.6%  | -3.2%  | 0.4%   | -2.4%        |
| <u>Glencore</u>      | <u>3SGL</u> | 1.9%   | 2.9%   | 1.7%   | -8.5%  | -0.6%  | -2.9%  | -27.0%       |
| Lloyds Banking Group | <u>3SLL</u> | 1.2%   | -0.9%  | -3.0%  | -8.7%  | -4.0%  | -14.7% | -20.4%       |
| <u>Rio Tinto</u>     | <u>3SRI</u> | -1.4%  | -3.1%  | -0.2%  | -6.5%  | 3.1%   | -8.1%  | -8.2%        |
| Rolls-Royce          | <u>3SRR</u> | 2.7%   | -8.2%  | -4.5%  | -9.9%  | 0.3%   | -18.6% | -27.9%       |
| Royal Dutch Shell A  | <u>3SRD</u> | -1.3%  | -3.9%  | 0.3%   | -3.4%  | -1.2%  | -9.2%  | -15.3%       |
| <u>Vodafone</u>      | <u>3SVO</u> | 10.9%  | 3.7%   | -3.5%  | -0.9%  | -4.1%  | 5.5%   | 1.3%         |