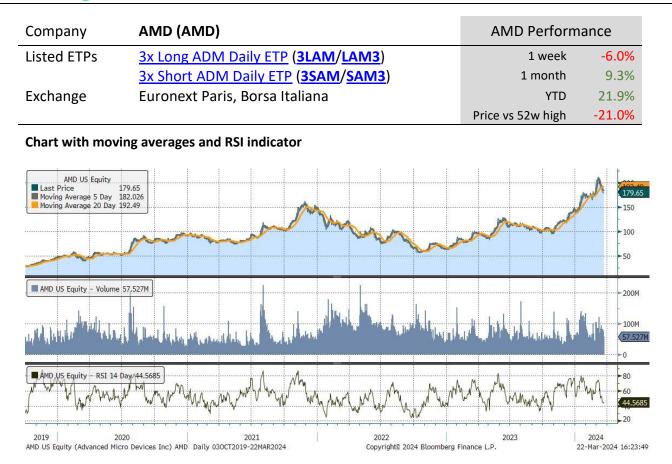

ily ETP</u> (3SZN/3SPE/3SZP) | 1 month           | 6.1%  |  |
| Exchanges   | London Stock Exchange, Euronext Paris             | YTD               | 17.7% |  |
|             | Borsa Italiana                                    | Price vs 52w high | -1.4% |  |

#### Chart with moving averages and RSI indicator



#### **Consensus forecasts**

|                |            | 12/31/2024 |         |            | 12/31/2025 | ;       |
|----------------|------------|------------|---------|------------|------------|---------|
|                | Net Income | EPS        | CFPS    | Net Income | EPS        | CFPS    |
| Current        | \$51.9 b   | \$5.07     | \$12.04 | \$65.7 b   | \$6.23     | \$14.58 |
| 1 month change | -0.4%      | 2.1%       | 3.2%    | -1.2%      | 0.0%       | 0.5%    |



#### **Consensus forecasts**

|                |            | 12/30/2024 |        |            | 12/30/2025 |        |
|----------------|------------|------------|--------|------------|------------|--------|
|                | Net Income | EPS        | CFPS   | Net Income | EPS        | CFPS   |
| Current        | \$5.8 b    | \$3.63     | \$3.05 | \$8.8 b    | \$5.43     | \$4.64 |
| 1 month change | 1.0%       | 1.0%       | 0.3%   | 0.8%       | 1.3%       | 0.8%   |

### 





#### **Consensus forecasts**

|                | g          | 9/30/2024 |        |            | 9/30/2025 |                |
|----------------|------------|-----------|--------|------------|-----------|----------------|
|                | Net Income | EPS       | CFPS   | Net Income | EPS       | CFPS