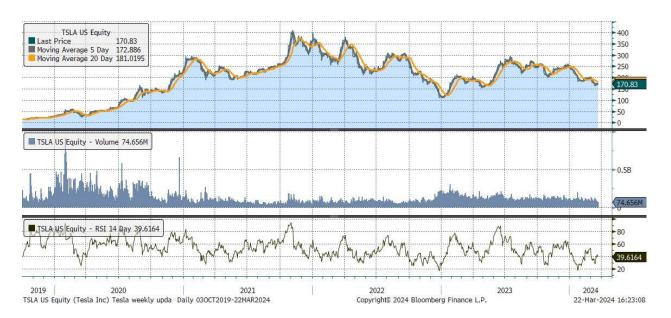

#### Data and charts

All performance data to 22 March 2024. Data and charts sourced from Bloomberg, unless otherwise indicated.

| Underlying Stock | Closing Price<br>22 Mar 2024 | Weekly<br>change | MA 20d | MA 50d | High – 52w | Low – 52w | Price vs<br>52w High |
|------------------|------------------------------|------------------|--------|--------|------------|-----------|----------------------|
| <u>Alibaba</u>   | 72.13                        | -1.8%            | 82.29  | 73.32  | 105.05     | 66.63     | -31.3%               |
| <u>Alphabet</u>  | 150.77                       | 6.8%             | 133.93 | 142.88 | 153.78     | 99.75     | -2.0%                |
| <u>Amazon</u>    | 178.87                       | 2.6%             | 144.20 | 167.93 | 181.40     | 96.29     | -1.4%                |
| AMD              | 179.65                       | -6.0%            | 130.75 | 178.47 | 227.29     | 81.02     | -21.0%               |
| <u>Apple</u>     | 172.28                       | -0.2%            | 183.74 | 182.61 | 199.62     | 155.98    | -13.7%               |
| <u>Coinbase</u>  | 255.51                       | 5.4%             | 114.52 | 174.48 | 276.38     | 46.45     | -7.6%                |
| <u>Facebook</u>  | 509.58                       | 5.3%             | 346.11 | 452.33 | 523.57     | 197.90    | -2.7%                |
| <u>Microsoft</u> | 428.74                       | 3.0%             | 359.22 | 407.02 | 430.81     | 272.05    | -0.5%                |
| MicroStrategy    | 1,523.00                     | -14.6%           | 529.20 | 859.15 | 1,813.84   | 230.79    | -16.0%               |
| <u>Moderna</u>   | 105.43                       | 1.5%             | 100.82 | 98.84  | 163.20     | 62.56     | -35.4%               |
| <u>Netflix</u>   | 628.01                       | 3.7%             | 465.69 | 568.65 | 634.00     | 293.54    | -0.9%                |
| <u>NIO</u>       | 4.89                         | -12.4%           | 8.52   | 5.91   | 16.17      | 4.79      | -69.8%               |
| <u>NVIDIA</u>    | 942.89                       | 7.3%             | 522.10 | 732.12 | 973.85     | 258.50    | -3.2%                |
| <u>Palantir</u>  | 24.18                        | 2.9%             | 17.89  | 21.62  | 27.50      | 7.28      | -12.1%               |
| <u>PayPal</u>    | 64.76                        | 3.0%             | 61.54  | 61.03  | 77.94      | 50.26     | -16.9%               |
| <u>Spotify</u>   | 264.95                       | 3.9%             | 182.00 | 237.21 | 272.06     | 126.87    | -2.6%                |
| <u>Square</u>    | 80.77                        | 0.7%             | 63.15  | 71.65  | 87.52      | 38.85     | -7.7%                |
| <u>Tesla</u>     | 170.83                       | 4.4%             | 233.63 | 192.07 | 299.29     | 152.37    | -42.9%               |
| <u>UBER</u>      | 80.23                        | 5.5%             | 54.61  | 72.70  | 82.10      | 29.23     | -2.3%                |
| <u>Zoom</u>      | 65.94                        | 0.0%             | 67.50  | 66.56  | 75.88      | 58.93     | -13.1%               |