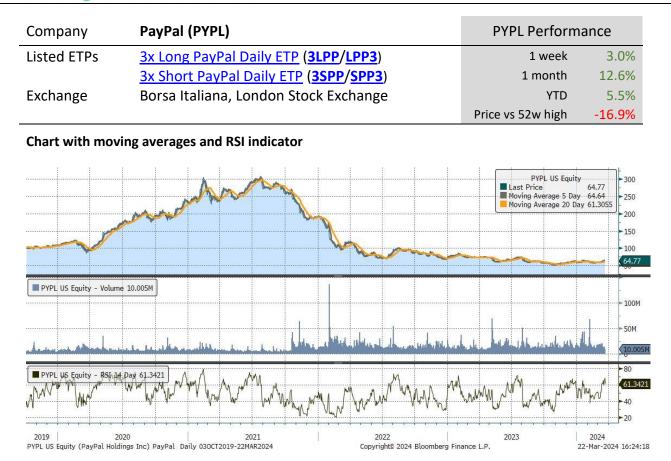

#### Data and charts

All performance data to 22 March 2024. Data and charts sourced from Bloomberg, unless otherwise indicated.

| Underlying Stock | Closing Price<br>22 Mar 2024 | Weekly<br>change | MA 20d | MA 50d | High – 52w | Low – 52w | Price vs<br>52w High |
|------------------|------------------------------|------------------|--------|--------|------------|-----------|----------------------|
| <u>Alibaba</u>   | 72.13                        | -1.8%            | 82.29  | 73.32  | 105.05     | 66.63     | -31.3%               |
| <u>Alphabet</u>  | 150.77                       | 6.8%             | 133.93 | 142.88 | 153.78     | 99.75     | -2.0%                |
| <u>Amazon</u>    | 178.87                       | 2.6%             | 144.20 | 167.93 | 181.40     | 96.29     | -1.4%                |
| AMD              | 179.65                       | -6.0%            | 130.75 | 178.47 | 227.29     | 81.02     | -21.0%               |
| <u>Apple</u>     | 172.28                       | -0.2%            | 183.74 | 182.61 | 199.62     | 155.98    | -13.7%               |
| <u>Coinbase</u>  | 255.51                       | 5.4%             | 114.52 | 174.48 | 276.38     | 46.45     | -7.6%                |
| <u>Facebook</u>  | 509.58                       | 5.3%             | 346.11 | 452.33 | 523.57     | 197.90    | -2.7%                |
| <u>Microsoft</u> | 428.74                       | 3.0%             | 359.22 | 407.02 | 430.81     | 272.05    | -0.5%                |
| MicroStrategy    | 1,523.00                     | -14.6%           | 529.20 | 859.15 | 1,813.84   | 230.79    | -16.0%               |
| <u>Moderna</u>   | 105.43                       | 1.5%             | 100.82 | 98.84  | 163.20     | 62.56     | -35.4%               |
| <u>Netflix</u>   | 628.01                       | 3.7%             | 465.69 | 568.65 | 634.00     | 293.54    | -0.9%                |
| <u>NIO</u>       | 4.89                         | -12.4%           | 8.52   | 5.91   | 16.17      | 4.79      | -69.8%               |
| <u>NVIDIA</u>    | 942.89                       | 7.3%             | 522.10 | 732.12 | 973.85     | 258.50    | -3.2%                |
| <u>Palantir</u>  | 24.18                        | 2.9%             | 17.89  | 21.62  | 27.50      | 7.28      | -12.1%               |
| <u>PayPal</u>    | 64.76                        | 3.0%             | 61.54  | 61.03  | 77.94      | 50.26     | -16.9%               |
| <u>Spotify</u>   | 264.95                       | 3.9%             | 182.00 | 237.21 | 272.06     | 126.87    | -2.6%                |
| <u>Square</u>    | 80.77                        | 0.7%             | 63.15  | 71.65  | 87.52      | 38.85     | -7.7%                |
| <u>Tesla</u>     | 170.83                       | 4.4%             | 233.63 | 192.07 | 299.29     | 152.37    | -42.9%               |
| <u>UBER</u>      | 80.23                        | 5.5%             | 54.61  | 72.70  | 82.10      | 29.23     | -2.3%                |
| <u>Zoom</u>      | 65.94                        | 0.0%             | 67.50  | 66.56  | 75.88      | 58.93     | -13.1%               |