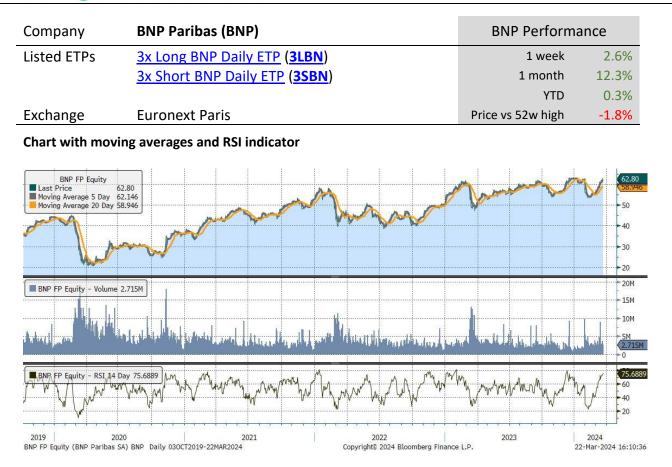

| Underlying Stock          | Closing Price<br>22 Mar 2024 | Weekly<br>change | MA 20d | MA 50d | High – 52w | Low – 52w | Price vs 52w<br>High |
|---------------------------|------------------------------|------------------|--------|--------|------------|-----------|----------------------|
| <u>Airbus</u>             | 169.90                       | 4.4%             | 136.88 | 152.22 | 170.88     | 116.44    | -0.6%                |
| AXA                       | 34.48                        | 0.5%             | 28.90  | 31.69  | 35.02      | 25.21     | -1.5%                |
| BNP-Paribas               | 62.80                        | 2.6%             | 58.50  | 58.24  | 63.98      | 49.44     | -1.8%                |
| <u>Danone</u>             | 59.57                        | -0.1%            | 56.96  | 60.62  | 63.80      | 50.59     | -6.6%                |
| Enel                      | 6.08                         | -0.8%            | 6.17   | 6.14   | 6.82       | 5.36      | -10.9%               |
| <u>Eni</u>                | 14.35                        | 0.6%             | 14.51  | 14.51  | 15.83      | 11.98     | -9.3%                |
| Intesa Sanpaolo           | 3.30                         | 2.1%             | 2.61   | 2.93   | 3.31       | 2.13      | -0.5%                |
| <u>L'Oréal</u>            | 432.65                       | -3.0%            | 420.19 | 440.87 | 460.60     | 372.00    | -6.1%                |
| <u>LVMH</u>               | 828.60                       | -3.9%            | 766.07 | 792.77 | 904.60     | 644.00    | -8.4%                |
| <u>Safran</u>             | 207.25                       | 2.4%             | 158.61 | 184.73 | 208.25     | 132.00    | -0.5%                |
| <u>Sanofi</u>             | 88.65                        | 0.5%             | 93.39  | 89.27  | 105.18     | 80.60     | -15.7%               |
| <u>Schneider Electric</u> | 218.05                       | 1.4%             | 170.24 | 197.70 | 218.40     | 134.38    | -0.2%                |
| STMicroelectronics        | 39.96                        | -3.4%            | 42.53  | 41.66  | 50.46      | 35.15     | -20.8%               |
| Total Energies            | 62.85                        | 1.8%             | 59.21  | 59.97  | 64.80      | 50.55     | -3.0%                |
| <u>UniCredit</u>          | 33.60                        | 2.1%             | 24.45  | 29.46  | 34.28      | 15.91     | -2.0%                |
| <u>Volkswagen</u>         | 118.08                       | 3.8%             | 114.26 | 117.23 | 133.42     | 97.83     | -11.5%               |

#### **3x Long ETP performance E.U. Stocks**

| Underlying stock          | Ticker      | 18-Mar | 19-Mar | 20-Mar | 21-Mar | 22-Mar | 1 Week L | ast 20 days |
|---------------------------|-------------|--------|--------|--------|--------|--------|----------|-------------|
| <u>Airbus</u>             | <u>3LAR</u> | 0.7%   | 5.4%   | 3.4%   | 2.2%   | 1.0%   | 13.3%    | 36.3%       |
| AXA                       | <u>3LAX</u> | -0.9%  | 3.3%   | -0.3%  | 0.4%   | -1.5%  | 1.0%     | 19.7%       |
| BNP-Paribas               | <u>3LBN</u> | 0.6%   | 3.1%   | -0.4%  | 3.4%   | 0.7%   | 7.6%     | 38.1%       |
| <u>Danone</u>             | <u>3LDA</u> | -1.4%  | -0.3%  | 0.4%   | -1.2%  | 2.1%   | -0.4%    | 3.6%        |
| <u>Enel</u>               | <u>3LNL</u> | -2.9%  | 0.1%   | 1.3%   | -1.7%  | 0.5%   | -2.7%    | 8.7%        |
| <u>Eni</u>                | <u>3LEN</u> | -2.5%  | 7.1%   | -4.8%  | 0.7%   | -0.2%  | 0.0%     | 2.7%        |
| Intesa Sanpaolo           | <u>3LSP</u> | 0.0%   | 4.3%   | -0.5%  | 2.0%   | 0.1%   | 6.0%     | 30.1%       |
| <u>L'Oréal</u>            | <u>3LOR</u> | -3.2%  | -0.3%  | -3.1%  | -1.3%  | -1.6%  | -9.1%    | -7.1%       |
| <u>LVMH</u>               | <u>3LLV</u> | -1.6%  | 0.7%   | -4.9%  | 0.6%   | -6.9%  | -11.7%   | -7.3%       |
| <u>Safran</u>             | <u>3LSA</u> | 1.4%   | 3.7%   | -1.5%  | 2.6%   | 0.8%   | 7.1%     | 21.7%       |
| <u>Sanofi</u>             | <u>3LSN</u> | -0.8%  | -2.8%  | 1.5%   | 0.2%   | 3.2%   | 1.2%     | 3.8%        |
| Schneider Electric        | <u>3LSE</u> | -0.5%  | 0.8%   | -0.1%  | 2.3%   | 1.6%   | 4.0%     | 10.8%       |
| <b>STMicroelectronics</b> | <u>3LST</u> | -1.1%  | -8.9%  | -0.5%  | 4.3%   | -4.2%  | -10.4%   | -23.0%      |
| Total Energies            | <u>3LTO</u> | 0.6%   | 8.0%   | -2.6%  | -1.4%  | -0.4%  | 4.0%     | 17.7%       |
| <u>UniCredit</u>          | <u>3LCR</u> | 2.3%   | 6.3%   | 0.3%   | 0.0%   | -2.8%  | 6.0%     | 25.5%       |
| <u>Volkswagen</u>         | <u>3LVW</u> | 4.2%   | 4.8%   | 0.6%   | 0.6%   | 0.7%   | 11.3%    | -5.3%       |

#### **3x Short ETP performance E.U. Stocks**

| Underlying stock     | Ticker      | 18-Mar | 19-Mar | 20-Mar | 21-Mar | 22-Mar | 1 Week | Last 20 days |
|----------------------|-------------|--------|--------|--------|--------|--------|--------|--------------|
| <u>Airbus</u>        | <u>3SAR</u> | -0.8%  | -5.4%  | -3.4%  | -2.2%  | -1.1%  | -12.2% | -27.8%       |
| AXA                  | <u>3SAX</u> | 0.8%   | -3.4%  | 0.2%   | -0.5%  | 1.5%   | -1.3%  | -17.5%       |
| BNP-Paribas          | <u>3SBN</u> | -0.7%  | -3.1%  | 0.3%   | -3.4%  | -0.7%  | -7.4%  | -29.1%       |
| <u>Danone</u>        | <u>3SDA</u> | 1.4%   | 0.3%   | -0.4%  | 1.2%   | -2.1%  | 0.3%   | -3.9%        |
| <u>Enel</u>          | <u>3SNL</u> | 2.8%   | -0.1%  | -1.3%  | 1.6%   | -0.5%  | 2.5%   | -9.2%        |
| <u>Eni</u>           | <u>3SEN</u> | 1.1%   | -7.2%  | 4.8%   | -0.7%  | 0.1%   | -2.2%  | -6.4%        |
| Intesa Sanpaolo      | <u>3SSP</u> | -0.1%  | -4.4%  | 0.5%   | -2.0%  | -0.2%  | -6.1%  | -24.8%       |
| <u>L'Oréal</u>       | <u>3SOR</u> | 3.2%   | 0.3%   | 3.1%   | 1.3%   | 1.6%   | 9.7%   | 6.6%         |
| <u>LVMH</u>          | <u>3SLV</u> | 1.5%   | -0.7%  | 4.9%   | -0.6%  | 6.9%   | 12.3%  | 6.1%         |
| <u>Safran</u>        | <u>3SSA</u> | -1.4%  | -3.6%  | 1.4%   | -2.6%  | -0.9%  | -6.9%  | -18.9%       |
| <u>Sanofi</u>        | <u>3SSN</u> | 0.7%   | 2.7%   | -1.5%  | -0.2%  | -3.2%  | -1.5%  | -4.3%        |
| Schneider Electric   | <u>355E</u> | 0.5%   | -0.8%  | 0.1%   | -2.3%  | -1.6%  | -4.0%  | -11.2%       |
| STMicroelectronics   | <u>3SST</u> | 1.0%   | 8.9%   | 0.5%   | -4.3%  | 4.2%   | 10.1%  | 23.3%        |
| <b>TotalEnergies</b> | <u>3STO</u> | -0.7%  | -8.0%  | 1.7%   | 1.3%   | 0.4%   | -5.4%  | -17.2%       |
| <u>UniCredit</u>     | <u>3SCR</u> | -2.4%  | -6.4%  | -0.3%  | 0.0%   | 2.9%   | -6.3%  | -22.2%       |
| <u>Volkswagen</u>    | <u>35VW</u> | -4.3%  | -4.8%  | -0.7%  | -0.6%  | -0.7%  | -10.7% | -0.2%        |