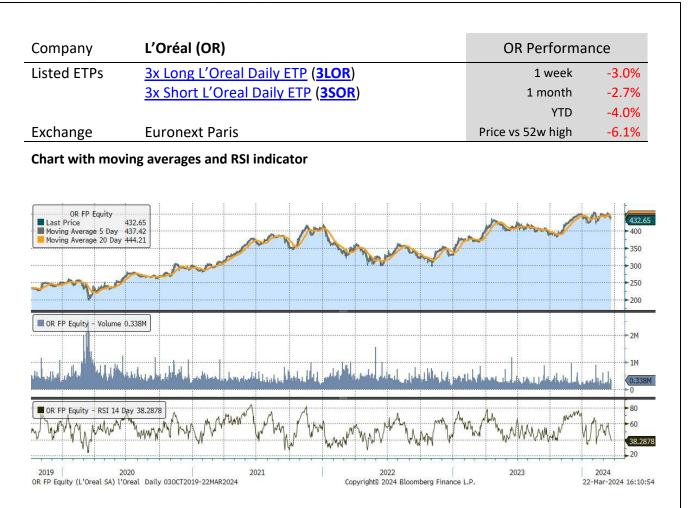

| Underlying Stock          | Closing Price<br>22 Mar 2024 | Weekly<br>change | MA 20d | MA 50d | High – 52w | Low – 52w | Price vs 52w<br>High |
|---------------------------|------------------------------|------------------|--------|--------|------------|-----------|----------------------|
| <u>Airbus</u>             | 169.90                       | 4.4%             | 136.88 | 152.22 | 170.88     | 116.44    | -0.6%                |
| AXA                       | 34.48                        | 0.5%             | 28.90  | 31.69  | 35.02      | 25.21     | -1.5%                |
| BNP-Paribas               | 62.80                        | 2.6%             | 58.50  | 58.24  | 63.98      | 49.44     | -1.8%                |
| <u>Danone</u>             | 59.57                        | -0.1%            | 56.96  | 60.62  | 63.80      | 50.59     | -6.6%                |
| Enel                      | 6.08                         | -0.8%            | 6.17   | 6.14   | 6.82       | 5.36      | -10.9%               |
| <u>Eni</u>                | 14.35                        | 0.6%             | 14.51  | 14.51  | 15.83      | 11.98     | -9.3%                |
| Intesa Sanpaolo           | 3.30                         | 2.1%             | 2.61   | 2.93   | 3.31       | 2.13      | -0.5%                |
| <u>L'Oréal</u>            | 432.65                       | -3.0%            | 420.19 | 440.87 | 460.60     | 372.00    | -6.1%                |
| <u>LVMH</u>               | 828.60                       | -3.9%            | 766.07 | 792.77 | 904.60     | 644.00    | -8.4%                |
| <u>Safran</u>             | 207.25                       | 2.4%             | 158.61 | 184.73 | 208.25     | 132.00    | -0.5%                |
| <u>Sanofi</u>             | 88.65                        | 0.5%             | 93.39  | 89.27  | 105.18     | 80.60     | -15.7%               |
| <u>Schneider Electric</u> | 218.05                       | 1.4%             | 170.24 | 197.70 | 218.40     | 134.38    | -0.2%                |
| STMicroelectronics        | 39.96                        | -3.4%            | 42.53  | 41.66  | 50.46      | 35.15     | -20.8%               |
| Total Energies            | 62.85                        | 1.8%             | 59.21  | 59.97  | 64.80      | 50.55     | -3.0%                |
| <u>UniCredit</u>          | 33.60                        | 2.1%             | 24.45  | 29.46  | 34.28      | 15.91     | -2.0%                |
| <u>Volkswagen</u>         | 118.08                       | 3.8%             | 114.26 | 117.23 | 133.42     | 97.83     | -11.5%               |