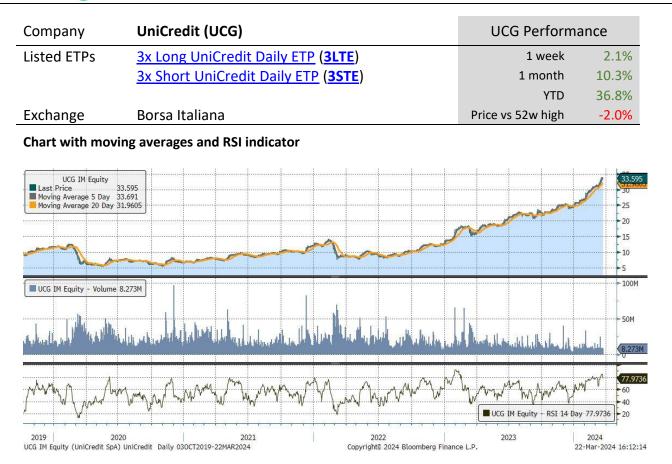

| Underlying Stock          | Closing Price<br>22 Mar 2024 | Weekly<br>change | MA 20d | MA 50d | High – 52w | Low – 52w | Price vs 52w<br>High |
|---------------------------|------------------------------|------------------|--------|--------|------------|-----------|----------------------|
| <u>Airbus</u>             | 169.90                       | 4.4%             | 136.88 | 152.22 | 170.88     | 116.44    | -0.6%                |
| AXA                       | 34.48                        | 0.5%             | 28.90  | 31.69  | 35.02      | 25.21     | -1.5%                |
| BNP-Paribas               | 62.80                        | 2.6%             | 58.50  | 58.24  | 63.98      | 49.44     | -1.8%                |
| <u>Danone</u>             | 59.57                        | -0.1%            | 56.96  | 60.62  | 63.80      | 50.59     | -6.6%                |
| Enel                      | 6.08                         | -0.8%            | 6.17   | 6.14   | 6.82       | 5.36      | -10.9%               |
| <u>Eni</u>                | 14.35                        | 0.6%             | 14.51  | 14.51  | 15.83      | 11.98     | -9.3%                |
| Intesa Sanpaolo           | 3.30                         | 2.1%             | 2.61   | 2.93   | 3.31       | 2.13      | -0.5%                |
| <u>L'Oréal</u>            | 432.65                       | -3.0%            | 420.19 | 440.87 | 460.60     | 372.00    | -6.1%                |
| <u>LVMH</u>               | 828.60                       | -3.9%            | 766.07 | 792.77 | 904.60     | 644.00    | -8.4%                |
| <u>Safran</u>             | 207.25                       | 2.4%             | 158.61 | 184.73 | 208.25     | 132.00    | -0.5%                |
| <u>Sanofi</u>             | 88.65                        | 0.5%             | 93.39  | 89.27  | 105.18     | 80.60     | -15.7%               |
| <u>Schneider Electric</u> | 218.05                       | 1.4%             | 170.24 | 197.70 | 218.40     | 134.38    | -0.2%                |
| STMicroelectronics        | 39.96                        | -3.4%            | 42.53  | 41.66  | 50.46      | 35.15     | -20.8%               |
| Total Energies            | 62.85                        | 1.8%             | 59.21  | 59.97  | 64.80      | 50.55     | -3.0%                |
| <u>UniCredit</u>          | 33.60                        | 2.1%             | 24.45  | 29.46  | 34.28      | 15.91     | -2.0%                |
| <u>Volkswagen</u>         | 118.08                       | 3.8%             | 114.26 | 117.23 | 133.42     | 97.83     | -11.5%               |