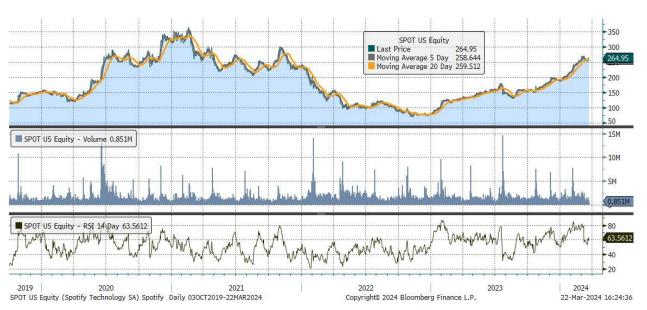

| Company     | Spotify (SPOT)                                | SPOT Performance  |       |  |  |
|-------------|-----------------------------------------------|-------------------|-------|--|--|
| Listed ETPs | 3x Long Spotify Daily ETP (3LPO/LPO3)         | 1 week            | 3.9%  |  |  |
|             | <u>3x Short Spotify Daily ETP</u> (3SPO/SPO3) | 1 month           | 8.1%  |  |  |
| Exchange    | Borsa Italiana, London Stock Exchange         | YTD               | 41.0% |  |  |
|             |                                               | Price vs 52w high | -2.6% |  |  |

#### Chart with moving averages and RSI indicator