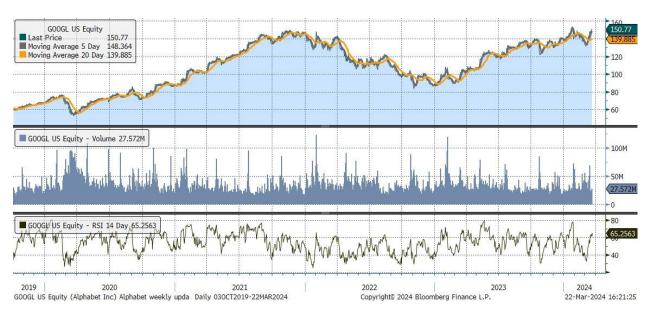

| Company     | Alphabet (GOOGL)                                                         | GOOGL Performance |       |  |
|-------------|--------------------------------------------------------------------------|-------------------|-------|--|
| Listed ETPs | <u>3x Long Alphabet Daily ETP</u> ( <b>3LAL/<u>3LGE</u>/<u>3LGP</u>)</b> | 1 week            | 6.8%  |  |
|             | <u>3x Short Alphabet Daily ETP</u> (3SAL/3SGE/3SGP)                      | 1 month           | 5.8%  |  |
| Exchanges   | London Stock Exchange, Euronext Paris                                    | YTD               | 7.9%  |  |
|             | Borsa Italiana                                                           | Price vs 52w high | -2.0% |  |

#### Chart with moving averages and RSI indicator