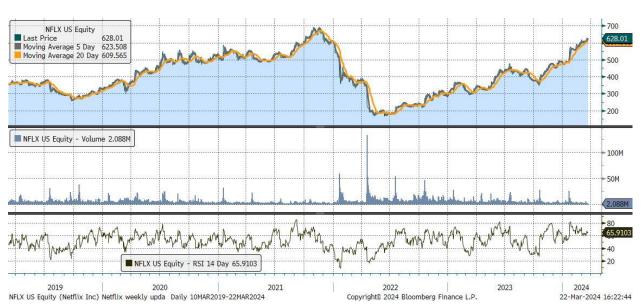

| Company     | Netflix (NFLX)                                             | NFLX Perform      | ance  |
|-------------|------------------------------------------------------------|-------------------|-------|
| Listed ETPs | <u>3x Long Netflix Daily ETP</u> ( <u>3LNF/3LNE</u> /3LNP) | 1 week            | 3.7%  |
|             | <u>3x Short Netflix Daily ETP</u> (3SNF/3SNE/3SNP)         | 1 month           | 9.5%  |
| Exchange    | London Stock Exchange, Euronext Paris                      | YTD               | 29.0% |
|             | Borsa Italiana                                             | Price vs 52w high | -0.9% |

#### Chart with moving averages and RSI indicator