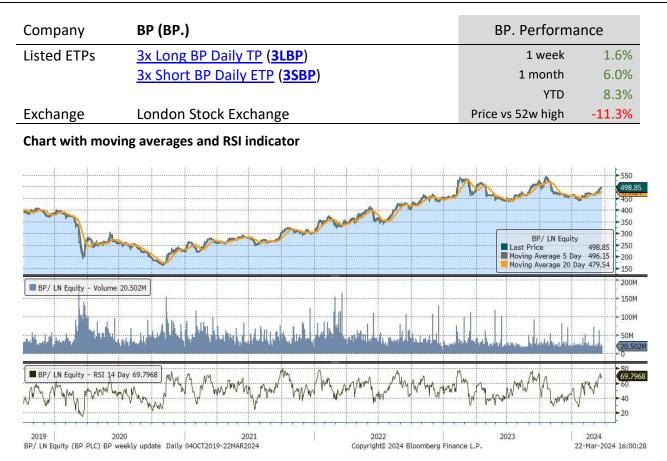

|                      | -                            | -                | -         | -         |            |           |                      |
|----------------------|------------------------------|------------------|-----------|-----------|------------|-----------|----------------------|
| Underlying Stock     | Closing Price<br>22 Mar 2023 | Weekly<br>change | MA 20d    | MA 50d    | High – 52w | Low – 52w | Price vs<br>52w High |
| <u>AstraZeneca</u>   | 10,482.00                    | 1.8%             | 10,582.54 | 10,281.52 | 12,390.00  | 9,461.00  | -15.40%              |
| BAE Systems          | 1,363.50                     | 5.3%             | 1,072.63  | 1,229.51  | 1,369.50   | 883.40    | -0.44%               |
| <u>Barclays</u>      | 180.80                       | 2.2%             | 150.86    | 156.99    | 183.62     | 128.34    | -1.54%               |
| <u>BP</u>            | 498.85                       | 1.6%             | 482.24    | 469.27    | 562.20     | 441.10    | -11.27%              |
| <u>Diageo</u>        | 2,901.00                     | -0.2%            | 3,060.46  | 2,880.71  | 3,779.50   | 2,676.00  | -23.24%              |
| <u>Glencore</u>      | 428.85                       | 0.9%             | 431.35    | 404.52    | 478.00     | 365.45    | -10.28%              |
| Lloyds Banking Group | 52.18                        | 5.3%             | 44.03     | 44.86     | 52.66      | 39.55     | -0.91%               |
| <u>Rio Tinto</u>     | 4,997.00                     | 2.8%             | 5,205.27  | 5,234.01  | 5,910.00   | 4,509.50  | -15.45%              |
| Rolls-Royce          | 419.90                       | 6.7%             | 248.18    | 340.68    | 423.90     | 141.88    | -0.94%               |
| Royal Dutch Shell A  | 2,632.00                     | 3.3%             | 2,493.76  | 2,475.42  | 2,793.00   | 2,149.50  | -5.76%               |
| <u>Vodafone</u>      | 68.43                        | -2.0%            | 72.01     | 67.45     | 97.05      | 62.71     | -29.49%              |

#### **3x Long ETP performance U.K. Stocks**

| Underlying stock     | Ticker      | 18-Mar | 19-Mar | 20-Mar | 21-Mar | 22-Mar | 1 Week | Last 20 days |
|----------------------|-------------|--------|--------|--------|--------|--------|--------|--------------|
| <u>AstraZeneca</u>   | <u>3LAZ</u> | -0.3%  | -1.9%  | -1.9%  | 7.7%   | 1.5%   | 5.0%   | 9.2%         |
| BAE Systems          | <u>3LBA</u> | 2.2%   | 5.1%   | 1.9%   | 3.4%   | 2.6%   | 16.2%  | 20.8%        |
| Barclays             | <u>3LBC</u> | -0.8%  | -2.5%  | 1.1%   | 10.4%  | -1.8%  | 6.0%   | 16.6%        |
| <u>BP</u>            | <u>3LBP</u> | 1.3%   | 3.0%   | -2.8%  | 1.8%   | 1.3%   | 4.4%   | 11.9%        |
| <u>Diageo</u>        | <u>3LDO</u> | -4.1%  | -4.3%  | -0.2%  | 4.6%   | 3.1%   | -1.2%  | 1.6%         |
| <u>Glencore</u>      | <u>3LGL</u> | -2.0%  | -2.9%  | -1.8%  | 8.4%   | 0.5%   | 1.9%   | 31.2%        |
| Lloyds Banking Group | <u>3LLL</u> | -1.2%  | 0.9%   | 2.9%   | 8.6%   | 4.0%   | 15.9%  | 23.9%        |
| <u>Rio Tinto</u>     | <u>3LRI</u> | 1.3%   | 3.1%   | 0.2%   | 6.5%   | -3.1%  | 8.0%   | 6.4%         |
| Rolls-Royce          | <u>3LRR</u> | -2.8%  | 8.2%   | 4.4%   | 9.9%   | -0.3%  | 20.3%  | 33.3%        |
| Royal Dutch Shell A  | <u>3LRD</u> | 1.3%   | 3.9%   | -0.3%  | 3.4%   | 1.2%   | 9.7%   | 17.3%        |
| <u>Vodafone</u>      | <u>3LVO</u> | -11.0% | -3.8%  | 3.5%   | 0.9%   | 4.1%   | -6.9%  | -7.8%        |

#### **3x Short ETP performance U.K. Stocks**

| Underlying stock     | Ticker      | 18-Mar | 19-Mar | 20-Mar | 21-Mar | 22-Mar | 1 Week | Last 20 days |
|----------------------|-------------|--------|--------|--------|--------|--------|--------|--------------|
| <u>AstraZeneca</u>   | <u>3SAZ</u> | 0.2%   | 1.8%   | 1.9%   | -7.8%  | -1.5%  | -5.5%  | -9.8%        |
| BAE Systems          | <u>3SBA</u> | -2.2%  | -5.1%  | -1.9%  | -3.4%  | -2.6%  | -14.4% | -18.1%       |
| Barclays             | <u>3SBC</u> | 0.8%   | 2.5%   | -1.1%  | -10.4% | 1.8%   | -6.9%  | -16.3%       |
| <u>BP</u>            | <u>3SBP</u> | -1.3%  | -3.0%  | 2.8%   | -1.8%  | -1.3%  | -4.6%  | -11.5%       |
| <u>Diageo</u>        | <u>3SDO</u> | 4.1%   | 4.3%   | 0.1%   | -4.6%  | -3.2%  | 0.4%   | -2.4%        |
| <u>Glencore</u>      | <u>3SGL</u> | 1.9%   | 2.9%   | 1.7%   | -8.5%  | -0.6%  | -2.9%  | -27.0%       |
| Lloyds Banking Group | <u>3SLL</u> | 1.2%   | -0.9%  | -3.0%  | -8.7%  | -4.0%  | -14.7% | -20.4%       |
| <u>Rio Tinto</u>     | <u>3SRI</u> | -1.4%  | -3.1%  | -0.2%  | -6.5%  | 3.1%   | -8.1%  | -8.2%        |
| Rolls-Royce          | <u>3SRR</u> | 2.7%   | -8.2%  | -4.5%  | -9.9%  | 0.3%   | -18.6% | -27.9%       |
| Royal Dutch Shell A  | <u>3SRD</u> | -1.3%  | -3.9%  | 0.3%   | -3.4%  | -1.2%  | -9.2%  | -15.3%       |
| <u>Vodafone</u>      | <u>3SVO</u> | 10.9%  | 3.7%   | -3.5%  | -0.9%  | -4.1%  | 5.5%   | 1.3%         |