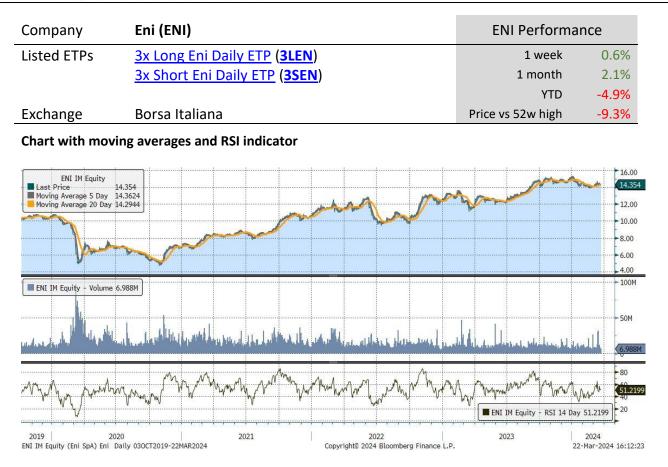

| Underlying Stock          | Closing Price<br>22 Mar 2024 | Weekly<br>change | MA 20d | MA 50d | High – 52w | Low – 52w | Price vs 52w<br>High |
|---------------------------|------------------------------|------------------|--------|--------|------------|-----------|----------------------|
| <u>Airbus</u>             | 169.90                       | 4.4%             | 136.88 | 152.22 | 170.88     | 116.44    | -0.6%                |
| AXA                       | 34.48                        | 0.5%             | 28.90  | 31.69  | 35.02      | 25.21     | -1.5%                |
| BNP-Paribas               | 62.80                        | 2.6%             | 58.50  | 58.24  | 63.98      | 49.44     | -1.8%                |
| <u>Danone</u>             | 59.57                        | -0.1%            | 56.96  | 60.62  | 63.80      | 50.59     | -6.6%                |
| Enel                      | 6.08                         | -0.8%            | 6.17   | 6.14   | 6.82       | 5.36      | -10.9%               |
| <u>Eni</u>                | 14.35                        | 0.6%             | 14.51  | 14.51  | 15.83      | 11.98     | -9.3%                |
| Intesa Sanpaolo           | 3.30                         | 2.1%             | 2.61   | 2.93   | 3.31       | 2.13      | -0.5%                |
| <u>L'Oréal</u>            | 432.65                       | -3.0%            | 420.19 | 440.87 | 460.60     | 372.00    | -6.1%                |
| <u>LVMH</u>               | 828.60                       | -3.9%            | 766.07 | 792.77 | 904.60     | 644.00    | -8.4%                |
| <u>Safran</u>             | 207.25                       | 2.4%             | 158.61 | 184.73 | 208.25     | 132.00    | -0.5%                |
| <u>Sanofi</u>             | 88.65                        | 0.5%             | 93.39  | 89.27  | 105.18     | 80.60     | -15.7%               |
| <u>Schneider Electric</u> | 218.05                       | 1.4%             | 170.24 | 197.70 | 218.40     | 134.38    | -0.2%                |
| STMicroelectronics        | 39.96                        | -3.4%            | 42.53  | 41.66  | 50.46      | 35.15     | -20.8%               |
| Total Energies            | 62.85                        | 1.8%             | 59.21  | 59.97  | 64.80      | 50.55     | -3.0%                |
| <u>UniCredit</u>          | 33.60                        | 2.1%             | 24.45  | 29.46  | 34.28      | 15.91     | -2.0%                |
| <u>Volkswagen</u>         | 118.08                       | 3.8%             | 114.26 | 117.23 | 133.42     | 97.83     | -11.5%               |

#### **3x Long ETP performance E.U. Stocks**

| Underlying stock          | Ticker      | 18-Mar | 19-Mar | 20-Mar | 21-Mar | 22-Mar | 1 Week L | ast 20 days |
|---------------------------|-------------|--------|--------|--------|--------|--------|----------|-------------|
| <u>Airbus</u>             | <u>3LAR</u> | 0.7%   | 5.4%   | 3.4%   | 2.2%   | 1.0%   | 13.3%    | 36.3%       |
| AXA                       | <u>3LAX</u> | -0.9%  | 3.3%   | -0.3%  | 0.4%   | -1.5%  | 1.0%     | 19.7%       |
| BNP-Paribas               | <u>3LBN</u> | 0.6%   | 3.1%   | -0.4%  | 3.4%   | 0.7%   | 7.6%     | 38.1%       |
| <u>Danone</u>             | <u>3LDA</u> | -1.4%  | -0.3%  | 0.4%   | -1.2%  | 2.1%   | -0.4%    | 3.6%        |
| <u>Enel</u>               | <u>3LNL</u> | -2.9%  | 0.1%   | 1.3%   | -1.7%  | 0.5%   | -2.7%    | 8.7%        |
| <u>Eni</u>                | <u>3LEN</u> | -2.5%  | 7.1%   | -4.8%  | 0.7%   | -0.2%  | 0.0%     | 2.7%        |
| Intesa Sanpaolo           | <u>3LSP</u> | 0.0%   | 4.3%   | -0.5%  | 2.0%   | 0.1%   | 6.0%     | 30.1%       |
| <u>L'Oréal</u>            | <u>3LOR</u> | -3.2%  | -0.3%  | -3.1%  | -1.3%  | -1.6%  | -9.1%    | -7.1%       |
| <u>LVMH</u>               | <u>3LLV</u> | -1.6%  | 0.7%   | -4.9%  | 0.6%   | -6.9%  | -11.7%   | -7.3%       |
| <u>Safran</u>             | <u>3LSA</u> | 1.4%   | 3.7%   | -1.5%  | 2.6%   | 0.8%   | 7.1%     | 21.7%       |
| <u>Sanofi</u>             | <u>3LSN</u> | -0.8%  | -2.8%  | 1.5%   | 0.2%   | 3.2%   | 1.2%     | 3.8%        |
| Schneider Electric        | <u>3LSE</u> | -0.5%  | 0.8%   | -0.1%  | 2.3%   | 1.6%   | 4.0%     | 10.8%       |
| <b>STMicroelectronics</b> | <u>3LST</u> | -1.1%  | -8.9%  | -0.5%  | 4.3%   | -4.2%  | -10.4%   | -23.0%      |
| Total Energies            | <u>3LTO</u> | 0.6%   | 8.0%   | -2.6%  | -1.4%  | -0.4%  | 4.0%     | 17.7%       |
| <u>UniCredit</u>          | <u>3LCR</u> | 2.3%   | 6.3%   | 0.3%   | 0.0%   | -2.8%  | 6.0%     | 25.5%       |
| <u>Volkswagen</u>         | <u>3LVW</u> | 4.2%   | 4.8%   | 0.6%   | 0.6%   | 0.7%   | 11.3%    | -5.3%       |

#### **3x Short ETP performance E.U. Stocks**

| Underlying stock     | Ticker      | 18-Mar | 19-Mar | 20-Mar | 21-Mar | 22-Mar | 1 Week | Last 20 days |
|----------------------|-------------|--------|--------|--------|--------|--------|--------|--------------|
| <u>Airbus</u>        | <u>3SAR</u> | -0.8%  | -5.4%  | -3.4%  | -2.2%  | -1.1%  | -12.2% | -27.8%       |
| AXA                  | <u>3SAX</u> | 0.8%   | -3.4%  | 0.2%   | -0.5%  | 1.5%   | -1.3%  | -17.5%       |
| BNP-Paribas          | <u>3SBN</u> | -0.7%  | -3.1%  | 0.3%   | -3.4%  | -0.7%  | -7.4%  | -29.1%       |
| <u>Danone</u>        | <u>3SDA</u> | 1.4%   | 0.3%   | -0.4%  | 1.2%   | -2.1%  | 0.3%   | -3.9%        |
| <u>Enel</u>          | <u>3SNL</u> | 2.8%   | -0.1%  | -1.3%  | 1.6%   | -0.5%  | 2.5%   | -9.2%        |
| <u>Eni</u>           | <u>3SEN</u> | 1.1%   | -7.2%  | 4.8%   | -0.7%  | 0.1%   | -2.2%  | -6.4%        |
| Intesa Sanpaolo      | <u>3SSP</u> | -0.1%  | -4.4%  | 0.5%   | -2.0%  | -0.2%  | -6.1%  | -24.8%       |
| <u>L'Oréal</u>       | <u>3SOR</u> | 3.2%   | 0.3%   | 3.1%   | 1.3%   | 1.6%   | 9.7%   | 6.6%         |
| <u>LVMH</u>          | <u>3SLV</u> | 1.5%   | -0.7%  | 4.9%   | -0.6%  | 6.9%   | 12.3%  | 6.1%         |
| <u>Safran</u>        | <u>3SSA</u> | -1.4%  | -3.6%  | 1.4%   | -2.6%  | -0.9%  | -6.9%  | -18.9%       |
| <u>Sanofi</u>        | <u>3SSN</u> | 0.7%   | 2.7%   | -1.5%  | -0.2%  | -3.2%  | -1.5%  | -4.3%        |
| Schneider Electric   | <u>355E</u> | 0.5%   | -0.8%  | 0.1%   | -2.3%  | -1.6%  | -4.0%  | -11.2%       |
| STMicroelectronics   | <u>3SST</u> | 1.0%   | 8.9%   | 0.5%   | -4.3%  | 4.2%   | 10.1%  | 23.3%        |
| <b>TotalEnergies</b> | <u>3STO</u> | -0.7%  | -8.0%  | 1.7%   | 1.3%   | 0.4%   | -5.4%  | -17.2%       |
| <u>UniCredit</u>     | <u>3SCR</u> | -2.4%  | -6.4%  | -0.3%  | 0.0%   | 2.9%   | -6.3%  | -22.2%       |
| <u>Volkswagen</u>    | <u>35VW</u> | -4.3%  | -4.8%  | -0.7%  | -0.6%  | -0.7%  | -10.7% | -0.2%        |