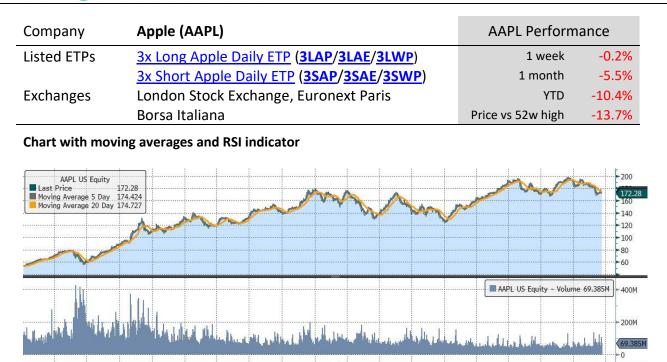

# **U.S. Tech Leaders**

| Company     | Alibaba (BABA)                                              | BABA Perform      | nance  |
|-------------|-------------------------------------------------------------|-------------------|--------|
| Listed ETPs | <u>3x Long Alibaba Daily ETP</u> (3LAA/3LAE/LAA3)           | 1 week            | -1.8%  |
|             | <u>3x Short Alibaba Daily ETP</u> ( <b>3SAA/SAA3/3SAA</b> ) | 1 month           | -4.6%  |
| Exchange    | Borsa Italiana                                              | YTD               | -6.9%  |
|             |                                                             | Price vs 52w high | -31.3% |

#### Chart with moving averages and RSI indicator

#### Data and charts

All performance data to 22 March 2024. Data and charts sourced from Bloomberg, unless otherwise indicated.

| Underlying Stock | Closing Price<br>22 Mar 2024 | Weekly<br>change | MA 20d | MA 50d | High – 52w | Low – 52w | Price vs<br>52w High |
|------------------|------------------------------|------------------|--------|--------|------------|-----------|----------------------|
| <u>Alibaba</u>   | 72.13                        | -1.8%            | 82.29  | 73.32  | 105.05     | 66.63     | -31.3%               |
| <u>Alphabet</u>  | 150.77                       | 6.8%             | 133.93 | 142.88 | 153.78     | 99.75     | -2.0%                |
| <u>Amazon</u>    | 178.87                       | 2.6%             | 144.20 | 167.93 | 181.40     | 96.29     | -1.4%                |
| AMD              | 179.65                       | -6.0%            | 130.75 | 178.47 | 227.29     | 81.02     | -21.0%               |
| <u>Apple</u>     | 172.28                       | -0.2%            | 183.74 | 182.61 | 199.62     | 155.98    | -13.7%               |
| <u>Coinbase</u>  | 255.51                       | 5.4%             | 114.52 | 174.48 | 276.38     | 46.45     | -7.6%                |
| <u>Facebook</u>  | 509.58                       | 5.3%             | 346.11 | 452.33 | 523.57     | 197.90    | -2.7%                |
| <u>Microsoft</u> | 428.74                       | 3.0%             | 359.22 | 407.02 | 430.81     | 272.05    | -0.5%                |
| MicroStrategy    | 1,523.00                     | -14.6%           | 529.20 | 859.15 | 1,813.84   | 230.79    | -16.0%               |
| <u>Moderna</u>   | 105.43                       | 1.5%             | 100.82 | 98.84  | 163.20     | 62.56     | -35.4%               |
| <u>Netflix</u>   | 628.01                       | 3.7%             | 465.69 | 568.65 | 634.00     | 293.54    | -0.9%                |
| <u>NIO</u>       | 4.89                         | -12.4%           | 8.52   | 5.91   | 16.17      | 4.79      | -69.8%               |
| <u>NVIDIA</u>    | 942.89                       | 7.3%             | 522.10 | 732.12 | 973.85     | 258.50    | -3.2%                |
| <u>Palantir</u>  | 24.18                        | 2.9%             | 17.89  | 21.62  | 27.50      | 7.28      | -12.1%               |
| <u>PayPal</u>    | 64.76                        | 3.0%             | 61.54  | 61.03  | 77.94      | 50.26     | -16.9%               |
| <u>Spotify</u>   | 264.95                       | 3.9%             | 182.00 | 237.21 | 272.06     | 126.87    | -2.6%                |
| <u>Square</u>    | 80.77                        | 0.7%             | 63.15  | 71.65  | 87.52      | 38.85     | -7.7%                |
| <u>Tesla</u>     | 170.83                       | 4.4%             | 233.63 | 192.07 | 299.29     | 152.37    | -42.9%               |
| <u>UBER</u>      | 80.23                        | 5.5%             | 54.61  | 72.70  | 82.10      | 29.23     | -2.3%                |
| <u>Zoom</u>      | 65.94                        | 0.0%             | 67.50  | 66.56  | 75.88      | 58.93     | -13.1%               |