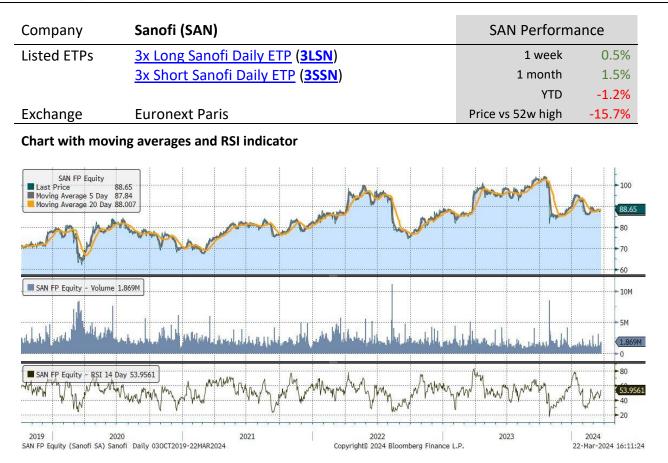

| Underlying Stock          | Closing Price<br>22 Mar 2024 | Weekly<br>change | MA 20d | MA 50d | High – 52w | Low – 52w | Price vs 52w<br>High |
|---------------------------|------------------------------|------------------|--------|--------|------------|-----------|----------------------|
| <u>Airbus</u>             | 169.90                       | 4.4%             | 136.88 | 152.22 | 170.88     | 116.44    | -0.6%                |
| AXA                       | 34.48                        | 0.5%             | 28.90  | 31.69  | 35.02      | 25.21     | -1.5%                |
| BNP-Paribas               | 62.80                        | 2.6%             | 58.50  | 58.24  | 63.98      | 49.44     | -1.8%                |
| <u>Danone</u>             | 59.57                        | -0.1%            | 56.96  | 60.62  | 63.80      | 50.59     | -6.6%                |
| Enel                      | 6.08                         | -0.8%            | 6.17   | 6.14   | 6.82       | 5.36      | -10.9%               |
| <u>Eni</u>                | 14.35                        | 0.6%             | 14.51  | 14.51  | 15.83      | 11.98     | -9.3%                |
| Intesa Sanpaolo           | 3.30                         | 2.1%             | 2.61   | 2.93   | 3.31       | 2.13      | -0.5%                |
| <u>L'Oréal</u>            | 432.65                       | -3.0%            | 420.19 | 440.87 | 460.60     | 372.00    | -6.1%                |
| <u>LVMH</u>               | 828.60                       | -3.9%            | 766.07 | 792.77 | 904.60     | 644.00    | -8.4%                |
| <u>Safran</u>             | 207.25                       | 2.4%             | 158.61 | 184.73 | 208.25     | 132.00    | -0.5%                |
| <u>Sanofi</u>             | 88.65                        | 0.5%             | 93.39  | 89.27  | 105.18     | 80.60     | -15.7%               |
| <u>Schneider Electric</u> | 218.05                       | 1.4%             | 170.24 | 197.70 | 218.40     | 134.38    | -0.2%                |
| STMicroelectronics        | 39.96                        | -3.4%            | 42.53  | 41.66  | 50.46      | 35.15     | -20.8%               |
| Total Energies            | 62.85                        | 1.8%             | 59.21  | 59.97  | 64.80      | 50.55     | -3.0%                |
| <u>UniCredit</u>          | 33.60                        | 2.1%             | 24.45  | 29.46  | 34.28      | 15.91     | -2.0%                |
| <u>Volkswagen</u>         | 118.08                       | 3.8%             | 114.26 | 117.23 | 133.42     | 97.83     | -11.5%               |