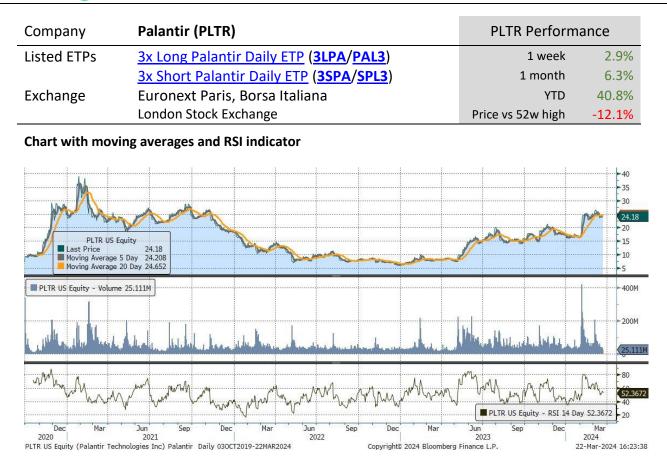

#### Data and charts

All performance data to 22 March 2024. Data and charts sourced from Bloomberg, unless otherwise indicated.

| Underlying Stock | Closing Price<br>22 Mar 2024 | Weekly<br>change | MA 20d | MA 50d | High – 52w | Low – 52w | Price vs<br>52w High |
|------------------|------------------------------|------------------|--------|--------|------------|-----------|----------------------|
| <u>Alibaba</u>   | 72.13                        | -1.8%            | 82.29  | 73.32  | 105.05     | 66.63     | -31.3%               |
| <u>Alphabet</u>  | 150.77                       | 6.8%             | 133.93 | 142.88 | 153.78     | 99.75     | -2.0%                |
| <u>Amazon</u>    | 178.87                       | 2.6%             | 144.20 | 167.93 | 181.40     | 96.29     | -1.4%                |
| AMD              | 179.65                       | -6.0%            | 130.75 | 178.47 | 227.29     | 81.02     | -21.0%               |
| <u>Apple</u>     | 172.28                       | -0.2%            | 183.74 | 182.61 | 199.62     | 155.98    | -13.7%               |
| <u>Coinbase</u>  | 255.51                       | 5.4%             | 114.52 | 174.48 | 276.38     | 46.45     | -7.6%                |
| <u>Facebook</u>  | 509.58                       | 5.3%             | 346.11 | 452.33 | 523.57     | 197.90    | -2.7%                |
| <u>Microsoft</u> | 428.74                       | 3.0%             | 359.22 | 407.02 | 430.81     | 272.05    | -0.5%                |
| MicroStrategy    | 1,523.00                     | -14.6%           | 529.20 | 859.15 | 1,813.84   | 230.79    | -16.0%               |
| <u>Moderna</u>   | 105.43                       | 1.5%             | 100.82 | 98.84  | 163.20     | 62.56     | -35.4%               |
| <u>Netflix</u>   | 628.01                       | 3.7%             | 465.69 | 568.65 | 634.00     | 293.54    | -0.9%                |
| <u>NIO</u>       | 4.89                         | -12.4%           | 8.52   | 5.91   | 16.17      | 4.79      | -69.8%               |
| <u>NVIDIA</u>    | 942.89                       | 7.3%             | 522.10 | 732.12 | 973.85     | 258.50    | -3.2%                |
| <u>Palantir</u>  | 24.18                        | 2.9%             | 17.89  | 21.62  | 27.50      | 7.28      | -12.1%               |
| <u>PayPal</u>    | 64.76                        | 3.0%             | 61.54  | 61.03  | 77.94      | 50.26     | -16.9%               |
| <u>Spotify</u>   | 264.95                       | 3.9%             | 182.00 | 237.21 | 272.06     | 126.87    | -2.6%                |
| <u>Square</u>    | 80.77                        | 0.7%             | 63.15  | 71.65  | 87.52      | 38.85     | -7.7%                |
| <u>Tesla</u>     | 170.83                       | 4.4%             | 233.63 | 192.07 | 299.29     | 152.37    | -42.9%               |
| <u>UBER</u>      | 80.23                        | 5.5%             | 54.61  | 72.70  | 82.10      | 29.23     | -2.3%                |
| <u>Zoom</u>      | 65.94                        | 0.0%             | 67.50  | 66.56  | 75.88      | 58.93     | -13.1%               |