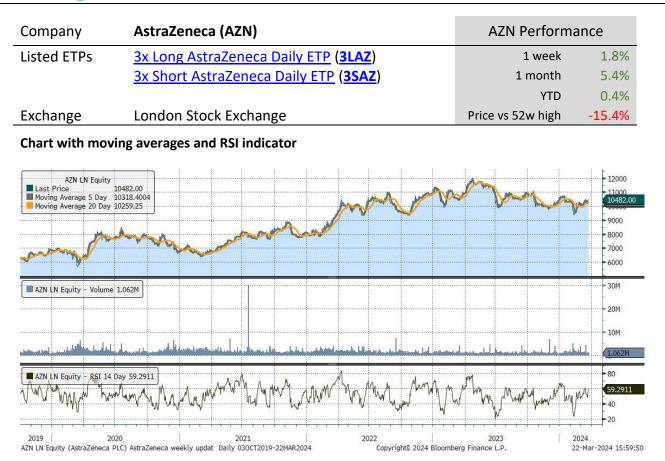

|                      | -                            | -                | -         | -         |            |           |                      |
|----------------------|------------------------------|------------------|-----------|-----------|------------|-----------|----------------------|
| Underlying Stock     | Closing Price<br>22 Mar 2023 | Weekly<br>change | MA 20d    | MA 50d    | High – 52w | Low – 52w | Price vs<br>52w High |
| <u>AstraZeneca</u>   | 10,482.00                    | 1.8%             | 10,582.54 | 10,281.52 | 12,390.00  | 9,461.00  | -15.40%              |
| BAE Systems          | 1,363.50                     | 5.3%             | 1,072.63  | 1,229.51  | 1,369.50   | 883.40    | -0.44%               |
| <u>Barclays</u>      | 180.80                       | 2.2%             | 150.86    | 156.99    | 183.62     | 128.34    | -1.54%               |
| <u>BP</u>            | 498.85                       | 1.6%             | 482.24    | 469.27    | 562.20     | 441.10    | -11.27%              |
| <u>Diageo</u>        | 2,901.00                     | -0.2%            | 3,060.46  | 2,880.71  | 3,779.50   | 2,676.00  | -23.24%              |
| <u>Glencore</u>      | 428.85                       | 0.9%             | 431.35    | 404.52    | 478.00     | 365.45    | -10.28%              |
| Lloyds Banking Group | 52.18                        | 5.3%             | 44.03     | 44.86     | 52.66      | 39.55     | -0.91%               |
| <u>Rio Tinto</u>     | 4,997.00                     | 2.8%             | 5,205.27  | 5,234.01  | 5,910.00   | 4,509.50  | -15.45%              |
| Rolls-Royce          | 419.90                       | 6.7%             | 248.18    | 340.68    | 423.90     | 141.88    | -0.94%               |
| Royal Dutch Shell A  | 2,632.00                     | 3.3%             | 2,493.76  | 2,475.42  | 2,793.00   | 2,149.50  | -5.76%               |
| <u>Vodafone</u>      | 68.43                        | -2.0%            | 72.01     | 67.45     | 97.05      | 62.71     | -29.49%              |

#### **3x Long ETP performance U.K. Stocks**

| Underlying stock     | Ticker      | 18-Mar | 19-Mar | 20-Mar | 21-Mar | 22-Mar | 1 Week | Last 20 days |
|----------------------|-------------|--------|--------|--------|--------|--------|--------|--------------|
| <u>AstraZeneca</u>   | <u>3LAZ</u> | -0.3%  | -1.9%  | -1.9%  | 7.7%   | 1.5%   | 5.0%   | 9.2%         |
| BAE Systems          | <u>3LBA</u> | 2.2%   | 5.1%   | 1.9%   | 3.4%   | 2.6%   | 16.2%  | 20.8%        |
| Barclays             | <u>3LBC</u> | -0.8%  | -2.5%  | 1.1%   | 10.4%  | -1.8%  | 6.0%   | 16.6%        |
| <u>BP</u>            | <u>3LBP</u> | 1.3%   | 3.0%   | -2.8%  | 1.8%   | 1.3%   | 4.4%   | 11.9%        |
| <u>Diageo</u>        | <u>3LDO</u> | -4.1%  | -4.3%  | -0.2%  | 4.6%   | 3.1%   | -1.2%  | 1.6%         |
| <u>Glencore</u>      | <u>3LGL</u> | -2.0%  | -2.9%  | -1.8%  | 8.4%   | 0.5%   | 1.9%   | 31.2%        |
| Lloyds Banking Group | <u>3LLL</u> | -1.2%  | 0.9%   | 2.9%   | 8.6%   | 4.0%   | 15.9%  | 23.9%        |
| <u>Rio Tinto</u>     | <u>3LRI</u> | 1.3%   | 3.1%   | 0.2%   | 6.5%   | -3.1%  | 8.0%   | 6.4%         |
| Rolls-Royce          | <u>3LRR</u> | -2.8%  | 8.2%   | 4.4%   | 9.9%   | -0.3%  | 20.3%  | 33.3%        |
| Royal Dutch Shell A  | <u>3LRD</u> | 1.3%   | 3.9%   | -0.3%  | 3.4%   | 1.2%   | 9.7%   | 17.3%        |
| <u>Vodafone</u>      | <u>3LVO</u> | -11.0% | -3.8%  | 3.5%   | 0.9%   | 4.1%   | -6.9%  | -7.8%        |

#### **3x Short ETP performance U.K. Stocks**

| Underlying stock     | Ticker      | 18-Mar | 19-Mar | 20-Mar | 21-Mar | 22-Mar | 1 Week | Last 20 days |
|----------------------|-------------|--------|--------|--------|--------|--------|--------|--------------|
| <u>AstraZeneca</u>   | <u>3SAZ</u> | 0.2%   | 1.8%   | 1.9%   | -7.8%  | -1.5%  | -5.5%  | -9.8%        |
| BAE Systems          | <u>3SBA</u> | -2.2%  | -5.1%  | -1.9%  | -3.4%  | -2.6%  | -14.4% | -18.1%       |
| Barclays             | <u>3SBC</u> | 0.8%   | 2.5%   | -1.1%  | -10.4% | 1.8%   | -6.9%  | -16.3%       |
| <u>BP</u>            | <u>3SBP</u> | -1.3%  | -3.0%  | 2.8%   | -1.8%  | -1.3%  | -4.6%  | -11.5%       |
| <u>Diageo</u>        | <u>3SDO</u> | 4.1%   | 4.3%   | 0.1%   | -4.6%  | -3.2%  | 0.4%   | -2.4%        |
| <u>Glencore</u>      | <u>3SGL</u> | 1.9%   | 2.9%   | 1.7%   | -8.5%  | -0.6%  | -2.9%  | -27.0%       |
| Lloyds Banking Group | <u>3SLL</u> | 1.2%   | -0.9%  | -3.0%  | -8.7%  | -4.0%  | -14.7% | -20.4%       |
| <u>Rio Tinto</u>     | <u>3SRI</u> | -1.4%  | -3.1%  | -0.2%  | -6.5%  | 3.1%   | -8.1%  | -8.2%        |
| Rolls-Royce          | <u>3SRR</u> | 2.7%   | -8.2%  | -4.5%  | -9.9%  | 0.3%   | -18.6% | -27.9%       |
| Royal Dutch Shell A  | <u>3SRD</u> | -1.3%  | -3.9%  | 0.3%   | -3.4%  | -1.2%  | -9.2%  | -15.3%       |
| <u>Vodafone</u>      | <u>3SVO</u> | 10.9%  | 3.7%   | -3.5%  | -0.9%  | -4.1%  | 5.5%   | 1.3%         |