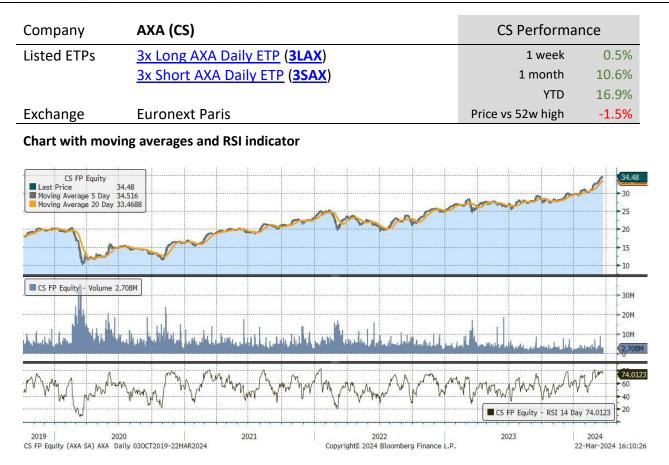

| Underlying Stock          | Closing Price<br>22 Mar 2024 | Weekly<br>change | MA 20d | MA 50d | High – 52w | Low – 52w | Price vs 52w<br>High |
|---------------------------|------------------------------|------------------|--------|--------|------------|-----------|----------------------|
| <u>Airbus</u>             | 169.90                       | 4.4%             | 136.88 | 152.22 | 170.88     | 116.44    | -0.6%                |
| AXA                       | 34.48                        | 0.5%             | 28.90  | 31.69  | 35.02      | 25.21     | -1.5%                |
| BNP-Paribas               | 62.80                        | 2.6%             | 58.50  | 58.24  | 63.98      | 49.44     | -1.8%                |
| <u>Danone</u>             | 59.57                        | -0.1%            | 56.96  | 60.62  | 63.80      | 50.59     | -6.6%                |
| Enel                      | 6.08                         | -0.8%            | 6.17   | 6.14   | 6.82       | 5.36      | -10.9%               |
| <u>Eni</u>                | 14.35                        | 0.6%             | 14.51  | 14.51  | 15.83      | 11.98     | -9.3%                |
| Intesa Sanpaolo           | 3.30                         | 2.1%             | 2.61   | 2.93   | 3.31       | 2.13      | -0.5%                |
| <u>L'Oréal</u>            | 432.65                       | -3.0%            | 420.19 | 440.87 | 460.60     | 372.00    | -6.1%                |
| <u>LVMH</u>               | 828.60                       | -3.9%            | 766.07 | 792.77 | 904.60     | 644.00    | -8.4%                |
| <u>Safran</u>             | 207.25                       | 2.4%             | 158.61 | 184.73 | 208.25     | 132.00    | -0.5%                |
| <u>Sanofi</u>             | 88.65                        | 0.5%             | 93.39  | 89.27  | 105.18     | 80.60     | -15.7%               |
| <u>Schneider Electric</u> | 218.05                       | 1.4%             | 170.24 | 197.70 | 218.40     | 134.38    | -0.2%                |
| STMicroelectronics        | 39.96                        | -3.4%            | 42.53  | 41.66  | 50.46      | 35.15     | -20.8%               |
| Total Energies            | 62.85                        | 1.8%             | 59.21  | 59.97  | 64.80      | 50.55     | -3.0%                |
| <u>UniCredit</u>          | 33.60                        | 2.1%             | 24.45  | 29.46  | 34.28      | 15.91     | -2.0%                |
| <u>Volkswagen</u>         | 118.08                       | 3.8%             | 114.26 | 117.23 | 133.42     | 97.83     | -11.5%               |