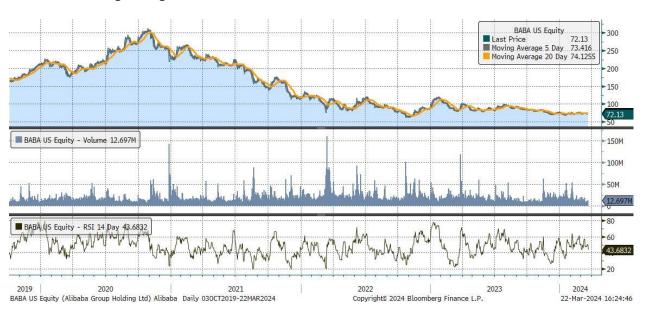

# **U.S. Tech Leaders**

| Company     | Alibaba (BABA)                                              | BABA Perform      | nance  |
|-------------|-------------------------------------------------------------|-------------------|--------|
| Listed ETPs | <u>3x Long Alibaba Daily ETP</u> (3LAA/3LAE/LAA3)           | 1 week            | -1.8%  |
|             | <u>3x Short Alibaba Daily ETP</u> ( <b>3SAA/SAA3/3SAA</b> ) | 1 month           | -4.6%  |
| Exchange    | Borsa Italiana                                              | YTD               | -6.9%  |
|             |                                                             | Price vs 52w high | -31.3% |

#### Chart with moving averages and RSI indicator