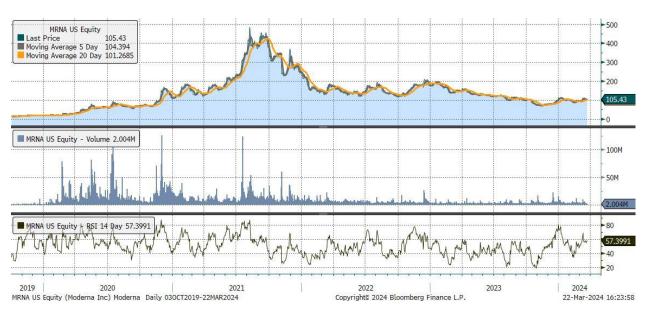

| Company     | Moderna (MRNA)                               | MRNA Perform      | nance  |
|-------------|----------------------------------------------|-------------------|--------|
| Listed ETPs | <u>3x Long Moderna Daily ETP</u> (3LMO/MOL3) | 1 week            | 1.5%   |
|             | 3x Short Moderna Daily ETP (3SMO/SOL3)       | 1 month           | 20.4%  |
| Exchange    | Euronext Paris, Borsa Italiana               | YTD               | 6.0%   |
|             |                                              | Price vs 52w high | -35.4% |

#### Chart with moving averages and RSI indicator