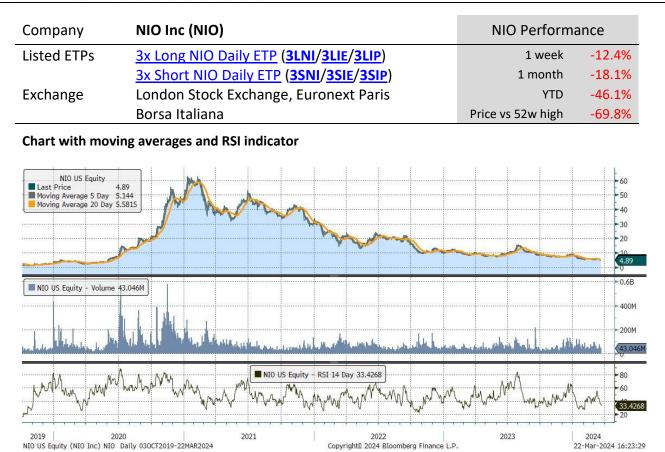

#### Data and charts

All performance data to 22 March 2024. Data and charts sourced from Bloomberg, unless otherwise indicated.

| Underlying Stock | Closing Price<br>22 Mar 2024 | Weekly<br>change | MA 20d | MA 50d | High – 52w | Low – 52w | Price vs<br>52w High |
|------------------|------------------------------|------------------|--------|--------|------------|-----------|----------------------|
| <u>Alibaba</u>   | 72.13                        | -1.8%            | 82.29  | 73.32  | 105.05     | 66.63     | -31.3%               |
| <u>Alphabet</u>  | 150.77                       | 6.8%             | 133.93 | 142.88 | 153.78     | 99.75     | -2.0%                |
| <u>Amazon</u>    | 178.87                       | 2.6%             | 144.20 | 167.93 | 181.40     | 96.29     | -1.4%                |
| AMD              | 179.65                       | -6.0%            | 130.75 | 178.47 | 227.29     | 81.02     | -21.0%               |
| <u>Apple</u>     | 172.28                       | -0.2%            | 183.74 | 182.61 | 199.62     | 155.98    | -13.7%               |
| <u>Coinbase</u>  | 255.51                       | 5.4%             | 114.52 | 174.48 | 276.38     | 46.45     | -7.6%                |
| <u>Facebook</u>  | 509.58                       | 5.3%             | 346.11 | 452.33 | 523.57     | 197.90    | -2.7%                |
| <u>Microsoft</u> | 428.74                       | 3.0%             | 359.22 | 407.02 | 430.81     | 272.05    | -0.5%                |
| MicroStrategy    | 1,523.00                     | -14.6%           | 529.20 | 859.15 | 1,813.84   | 230.79    | -16.0%               |
| <u>Moderna</u>   | 105.43                       | 1.5%             | 100.82 | 98.84  | 163.20     | 62.56     | -35.4%               |
| <u>Netflix</u>   | 628.01                       | 3.7%             | 465.69 | 568.65 | 634.00     | 293.54    | -0.9%                |
| <u>NIO</u>       | 4.89                         | -12.4%           | 8.52   | 5.91   | 16.17      | 4.79      | -69.8%               |
| <u>NVIDIA</u>    | 942.89                       | 7.3%             | 522.10 | 732.12 | 973.85     | 258.50    | -3.2%                |
| <u>Palantir</u>  | 24.18                        | 2.9%             | 17.89  | 21.62  | 27.50      | 7.28      | -12.1%               |
| <u>PayPal</u>    | 64.76                        | 3.0%             | 61.54  | 61.03  | 77.94      | 50.26     | -16.9%               |
| <u>Spotify</u>   | 264.95                       | 3.9%             | 182.00 | 237.21 | 272.06     | 126.87    | -2.6%                |
| <u>Square</u>    | 80.77                        | 0.7%             | 63.15  | 71.65  | 87.52      | 38.85     | -7.7%                |
| <u>Tesla</u>     | 170.83                       | 4.4%             | 233.63 | 192.07 | 299.29     | 152.37    | -42.9%               |
| <u>UBER</u>      | 80.23                        | 5.5%             | 54.61  | 72.70  | 82.10      | 29.23     | -2.3%                |
| <u>Zoom</u>      | 65.94                        | 0.0%             | 67.50  | 66.56  | 75.88      | 58.93     | -13.1%               |