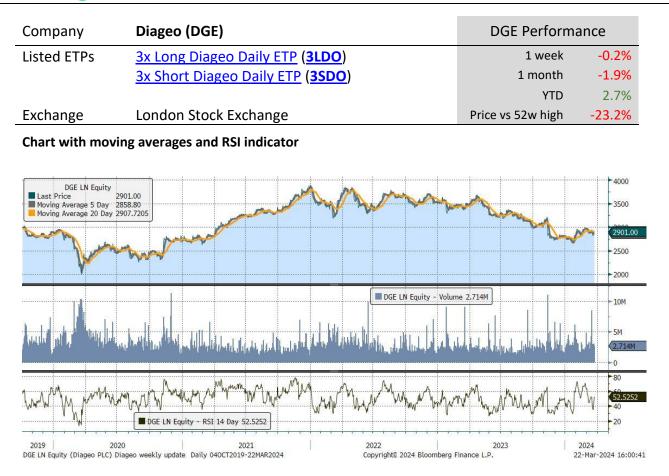

|                      | -                            | -                | -         | -         |            |           |                      |
|----------------------|------------------------------|------------------|-----------|-----------|------------|-----------|----------------------|
| Underlying Stock     | Closing Price<br>22 Mar 2023 | Weekly<br>change | MA 20d    | MA 50d    | High – 52w | Low – 52w | Price vs<br>52w High |
| <u>AstraZeneca</u>   | 10,482.00                    | 1.8%             | 10,582.54 | 10,281.52 | 12,390.00  | 9,461.00  | -15.40%              |
| BAE Systems          | 1,363.50                     | 5.3%             | 1,072.63  | 1,229.51  | 1,369.50   | 883.40    | -0.44%               |
| <u>Barclays</u>      | 180.80                       | 2.2%             | 150.86    | 156.99    | 183.62     | 128.34    | -1.54%               |
| <u>BP</u>            | 498.85                       | 1.6%             | 482.24    | 469.27    | 562.20     | 441.10    | -11.27%              |
| <u>Diageo</u>        | 2,901.00                     | -0.2%            | 3,060.46  | 2,880.71  | 3,779.50   | 2,676.00  | -23.24%              |
| <u>Glencore</u>      | 428.85                       | 0.9%             | 431.35    | 404.52    | 478.00     | 365.45    | -10.28%              |
| Lloyds Banking Group | 52.18                        | 5.3%             | 44.03     | 44.86     | 52.66      | 39.55     | -0.91%               |
| <u>Rio Tinto</u>     | 4,997.00                     | 2.8%             | 5,205.27  | 5,234.01  | 5,910.00   | 4,509.50  | -15.45%              |
| Rolls-Royce          | 419.90                       | 6.7%             | 248.18    | 340.68    | 423.90     | 141.88    | -0.94%               |
| Royal Dutch Shell A  | 2,632.00                     | 3.3%             | 2,493.76  | 2,475.42  | 2,793.00   | 2,149.50  | -5.76%               |
| <u>Vodafone</u>      | 68.43                        | -2.0%            | 72.01     | 67.45     | 97.05      | 62.71     | -29.49%              |

#### **3x Long ETP performance U.K. Stocks**

| Underlying stock     | Ticker      | 18-Mar | 19-Mar | 20-Mar | 21-Mar | 22-Mar | 1 Week | Last 20 days |
|----------------------|-------------|--------|--------|--------|--------|--------|--------|--------------|
| <u>AstraZeneca</u>   | <u>3LAZ</u> | -0.3%  | -1.9%  | -1.9%  | 7.7%   | 1.5%   | 5.0%   | 9.2%         |
| BAE Systems          | <u>3LBA</u> | 2.2%   | 5.1%   | 1.9%   | 3.4%   | 2.6%   | 16.2%  | 20.8%        |
| Barclays             | <u>3LBC</u> | -0.8%  | -2.5%  | 1.1%   | 10.4%  | -1.8%  | 6.0%   | 16.6%        |
| <u>BP</u>            | <u>3LBP</u> | 1.3%   | 3.0%   | -2.8%  | 1.8%   | 1.3%   | 4.4%   | 11.9%        |
| <u>Diageo</u>        | <u>3LDO</u> | -4.1%  | -4.3%  | -0.2%  | 4.6%   | 3.1%   | -1.2%  | 1.6%         |
| <u>Glencore</u>      | <u>3LGL</u> | -2.0%  | -2.9%  | -1.8%  | 8.4%   | 0.5%   | 1.9%   | 31.2%        |
| Lloyds Banking Group | <u>3LLL</u> | -1.2%  | 0.9%   | 2.9%   | 8.6%   | 4.0%   | 15.9%  | 23.9%        |
| <u>Rio Tinto</u>     | <u>3LRI</u> | 1.3%   | 3.1%   | 0.2%   | 6.5%   | -3.1%  | 8.0%   | 6.4%         |
| Rolls-Royce          | <u>3LRR</u> | -2.8%  | 8.2%   | 4.4%   | 9.9%   | -0.3%  | 20.3%  | 33.3%        |
| Royal Dutch Shell A  | <u>3LRD</u> | 1.3%   | 3.9%   | -0.3%  | 3.4%   | 1.2%   | 9.7%   | 17.3%        |
| <u>Vodafone</u>      | <u>3LVO</u> | -11.0% | -3.8%  | 3.5%   | 0.9%   | 4.1%   | -6.9%  | -7.8%        |

#### **3x Short ETP performance U.K. Stocks**

| Underlying stock     | Ticker      | 18-Mar | 19-Mar | 20-Mar | 21-Mar | 22-Mar | 1 Week | Last 20 days |
|----------------------|-------------|--------|--------|--------|--------|--------|--------|--------------|
| <u>AstraZeneca</u>   | <u>3SAZ</u> | 0.2%   | 1.8%   | 1.9%   | -7.8%  | -1.5%  | -5.5%  | -9.8%        |
| BAE Systems          | <u>3SBA</u> | -2.2%  | -5.1%  | -1.9%  | -3.4%  | -2.6%  | -14.4% | -18.1%       |
| Barclays             | <u>3SBC</u> | 0.8%   | 2.5%   | -1.1%  | -10.4% | 1.8%   | -6.9%  | -16.3%       |
| <u>BP</u>            | <u>3SBP</u> | -1.3%  | -3.0%  | 2.8%   | -1.8%  | -1.3%  | -4.6%  | -11.5%       |
| <u>Diageo</u>        | <u>3SDO</u> | 4.1%   | 4.3%   | 0.1%   | -4.6%  | -3.2%  | 0.4%   | -2.4%        |
| <u>Glencore</u>      | <u>3SGL</u> | 1.9%   | 2.9%   | 1.7%   | -8.5%  | -0.6%  | -2.9%  | -27.0%       |
| Lloyds Banking Group | <u>3SLL</u> | 1.2%   | -0.9%  | -3.0%  | -8.7%  | -4.0%  | -14.7% | -20.4%       |
| <u>Rio Tinto</u>     | <u>3SRI</u> | -1.4%  | -3.1%  | -0.2%  | -6.5%  | 3.1%   | -8.1%  | -8.2%        |
| Rolls-Royce          | <u>3SRR</u> | 2.7%   | -8.2%  | -4.5%  | -9.9%  | 0.3%   | -18.6% | -27.9%       |
| Royal Dutch Shell A  | <u>3SRD</u> | -1.3%  | -3.9%  | 0.3%   | -3.4%  | -1.2%  | -9.2%  | -15.3%       |
| <u>Vodafone</u>      | <u>3SVO</u> | 10.9%  | 3.7%   | -3.5%  | -0.9%  | -4.1%  | 5.5%   | 1.3%         |