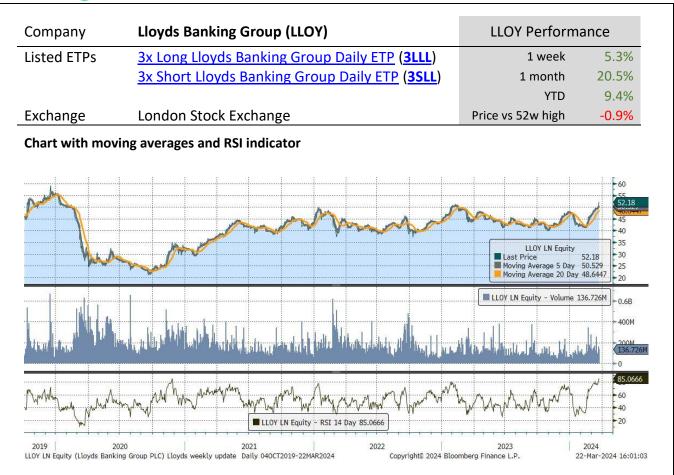

|                      | -                            | -                | -         | -         |            |           |                      |
|----------------------|------------------------------|------------------|-----------|-----------|------------|-----------|----------------------|
| Underlying Stock     | Closing Price<br>22 Mar 2023 | Weekly<br>change | MA 20d    | MA 50d    | High – 52w | Low – 52w | Price vs<br>52w High |
| <u>AstraZeneca</u>   | 10,482.00                    | 1.8%             | 10,582.54 | 10,281.52 | 12,390.00  | 9,461.00  | -15.40%              |
| BAE Systems          | 1,363.50                     | 5.3%             | 1,072.63  | 1,229.51  | 1,369.50   | 883.40    | -0.44%               |
| <u>Barclays</u>      | 180.80                       | 2.2%             | 150.86    | 156.99    | 183.62     | 128.34    | -1.54%               |
| <u>BP</u>            | 498.85                       | 1.6%             | 482.24    | 469.27    | 562.20     | 441.10    | -11.27%              |
| <u>Diageo</u>        | 2,901.00                     | -0.2%            | 3,060.46  | 2,880.71  | 3,779.50   | 2,676.00  | -23.24%              |
| <u>Glencore</u>      | 428.85                       | 0.9%             | 431.35    | 404.52    | 478.00     | 365.45    | -10.28%              |
| Lloyds Banking Group | 52.18                        | 5.3%             | 44.03     | 44.86     | 52.66      | 39.55     | -0.91%               |
| <u>Rio Tinto</u>     | 4,997.00                     | 2.8%             | 5,205.27  | 5,234.01  | 5,910.00   | 4,509.50  | -15.45%              |
| Rolls-Royce          | 419.90                       | 6.7%             | 248.18    | 340.68    | 423.90     | 141.88    | -0.94%               |
| Royal Dutch Shell A  | 2,632.00                     | 3.3%             | 2,493.76  | 2,475.42  | 2,793.00   | 2,149.50  | -5.76%               |
| <u>Vodafone</u>      | 68.43                        | -2.0%            | 72.01     | 67.45     | 97.05      | 62.71     | -29.49%              |

#### **3x Long ETP performance U.K. Stocks**

| Underlying stock     | Ticker      | 18-Mar | 19-Mar | 20-Mar | 21-Mar | 22-Mar | 1 Week | Last 20 days |
|----------------------|-------------|--------|--------|--------|--------|--------|--------|--------------|
| <u>AstraZeneca</u>   | <u>3LAZ</u> | -0.3%  | -1.9%  | -1.9%  | 7.7%   | 1.5%   | 5.0%   | 9.2%         |
| BAE Systems          | <u>3LBA</u> | 2.2%   | 5.1%   | 1.9%   | 3.4%   | 2.6%   | 16.2%  | 20.8%        |
| Barclays             | <u>3LBC</u> | -0.8%  | -2.5%  | 1.1%   | 10.4%  | -1.8%  | 6.0%   | 16.6%        |
| <u>BP</u>            | <u>3LBP</u> | 1.3%   | 3.0%   | -2.8%  | 1.8%   | 1.3%   | 4.4%   | 11.9%        |
| <u>Diageo</u>        | <u>3LDO</u> | -4.1%  | -4.3%  | -0.2%  | 4.6%   | 3.1%   | -1.2%  | 1.6%         |
| <u>Glencore</u>      | <u>3LGL</u> | -2.0%  | -2.9%  | -1.8%  | 8.4%   | 0.5%   | 1.9%   | 31.2%        |
| Lloyds Banking Group | <u>3LLL</u> | -1.2%  | 0.9%   | 2.9%   | 8.6%   | 4.0%   | 15.9%  | 23.9%        |
| <u>Rio Tinto</u>     | <u>3LRI</u> | 1.3%   | 3.1%   | 0.2%   | 6.5%   | -3.1%  | 8.0%   | 6.4%         |
| Rolls-Royce          | <u>3LRR</u> | -2.8%  | 8.2%   | 4.4%   | 9.9%   | -0.3%  | 20.3%  | 33.3%        |
| Royal Dutch Shell A  | <u>3LRD</u> | 1.3%   | 3.9%   | -0.3%  | 3.4%   | 1.2%   | 9.7%   | 17.3%        |
| <u>Vodafone</u>      | <u>3LVO</u> | -11.0% | -3.8%  | 3.5%   | 0.9%   | 4.1%   | -6.9%  | -7.8%        |

#### **3x Short ETP performance U.K. Stocks**

| Underlying stock     | Ticker      | 18-Mar | 19-Mar | 20-Mar | 21-Mar | 22-Mar | 1 Week | Last 20 days |
|----------------------|-------------|--------|--------|--------|--------|--------|--------|--------------|
| <u>AstraZeneca</u>   | <u>3SAZ</u> | 0.2%   | 1.8%   | 1.9%   | -7.8%  | -1.5%  | -5.5%  | -9.8%        |
| BAE Systems          | <u>3SBA</u> | -2.2%  | -5.1%  | -1.9%  | -3.4%  | -2.6%  | -14.4% | -18.1%       |
| Barclays             | <u>3SBC</u> | 0.8%   | 2.5%   | -1.1%  | -10.4% | 1.8%   | -6.9%  | -16.3%       |
| <u>BP</u>            | <u>3SBP</u> | -1.3%  | -3.0%  | 2.8%   | -1.8%  | -1.3%  | -4.6%  | -11.5%       |
| <u>Diageo</u>        | <u>3SDO</u> | 4.1%   | 4.3%   | 0.1%   | -4.6%  | -3.2%  | 0.4%   | -2.4%        |
| <u>Glencore</u>      | <u>3SGL</u> | 1.9%   | 2.9%   | 1.7%   | -8.5%  | -0.6%  | -2.9%  | -27.0%       |
| Lloyds Banking Group | <u>3SLL</u> | 1.2%   | -0.9%  | -3.0%  | -8.7%  | -4.0%  | -14.7% | -20.4%       |
| <u>Rio Tinto</u>     | <u>3SRI</u> | -1.4%  | -3.1%  | -0.2%  | -6.5%  | 3.1%   | -8.1%  | -8.2%        |
| Rolls-Royce          | <u>3SRR</u> | 2.7%   | -8.2%  | -4.5%  | -9.9%  | 0.3%   | -18.6% | -27.9%       |
| Royal Dutch Shell A  | <u>3SRD</u> | -1.3%  | -3.9%  | 0.3%   | -3.4%  | -1.2%  | -9.2%  | -15.3%       |
| <u>Vodafone</u>      | <u>3SVO</u> | 10.9%  | 3.7%   | -3.5%  | -0.9%  | -4.1%  | 5.5%   | 1.3%         |