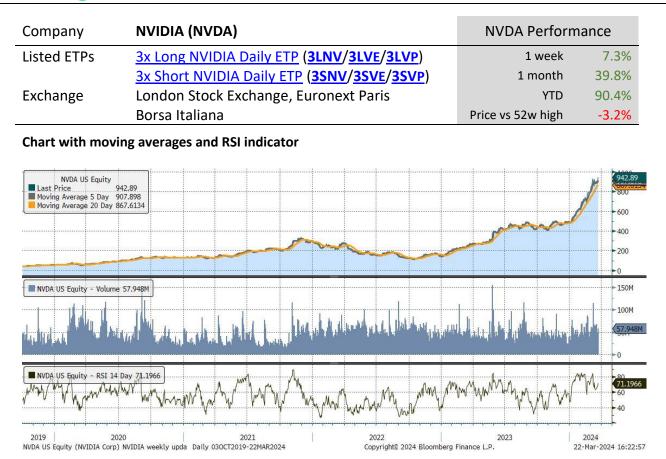

#### Data and charts

All performance data to 22 March 2024. Data and charts sourced from Bloomberg, unless otherwise indicated.

| Underlying Stock | Closing Price<br>22 Mar 2024 | Weekly<br>change | MA 20d | MA 50d | High – 52w | Low – 52w | Price vs<br>52w High |
|------------------|------------------------------|------------------|--------|--------|------------|-----------|----------------------|
| <u>Alibaba</u>   | 72.13                        | -1.8%            | 82.29  | 73.32  | 105.05     | 66.63     | -31.3%               |
| <u>Alphabet</u>  | 150.77                       | 6.8%             | 133.93 | 142.88 | 153.78     | 99.75     | -2.0%                |
| <u>Amazon</u>    | 178.87                       | 2.6%             | 144.20 | 167.93 | 181.40     | 96.29     | -1.4%                |
| AMD              | 179.65                       | -6.0%            | 130.75 | 178.47 | 227.29     | 81.02     | -21.0%               |
| <u>Apple</u>     | 172.28                       | -0.2%            | 183.74 | 182.61 | 199.62     | 155.98    | -13.7%               |
| <u>Coinbase</u>  | 255.51                       | 5.4%             | 114.52 | 174.48 | 276.38     | 46.45     | -7.6%                |
| <u>Facebook</u>  | 509.58                       | 5.3%             | 346.11 | 452.33 | 523.57     | 197.90    | -2.7%                |
| <u>Microsoft</u> | 428.74                       | 3.0%             | 359.22 | 407.02 | 430.81     | 272.05    | -0.5%                |
| MicroStrategy    | 1,523.00                     | -14.6%           | 529.20 | 859.15 | 1,813.84   | 230.79    | -16.0%               |
| <u>Moderna</u>   | 105.43                       | 1.5%             | 100.82 | 98.84  | 163.20     | 62.56     | -35.4%               |
| <u>Netflix</u>   | 628.01                       | 3.7%             | 465.69 | 568.65 | 634.00     | 293.54    | -0.9%                |
| <u>NIO</u>       | 4.89                         | -12.4%           | 8.52   | 5.91   | 16.17      | 4.79      | -69.8%               |
| <u>NVIDIA</u>    | 942.89                       | 7.3%             | 522.10 | 732.12 | 973.85     | 258.50    | -3.2%                |
| <u>Palantir</u>  | 24.18                        | 2.9%             | 17.89  | 21.62  | 27.50      | 7.28      | -12.1%               |
| <u>PayPal</u>    | 64.76                        | 3.0%             | 61.54  | 61.03  | 77.94      | 50.26     | -16.9%               |
| <u>Spotify</u>   | 264.95                       | 3.9%             | 182.00 | 237.21 | 272.06     | 126.87    | -2.6%                |
| <u>Square</u>    | 80.77                        | 0.7%             | 63.15  | 71.65  | 87.52      | 38.85     | -7.7%                |
| <u>Tesla</u>     | 170.83                       | 4.4%             | 233.63 | 192.07 | 299.29     | 152.37    | -42.9%               |
| <u>UBER</u>      | 80.23                        | 5.5%             | 54.61  | 72.70  | 82.10      | 29.23     | -2.3%                |
| <u>Zoom</u>      | 65.94                        | 0.0%             | 67.50  | 66.56  | 75.88      | 58.93     | -13.1%               |