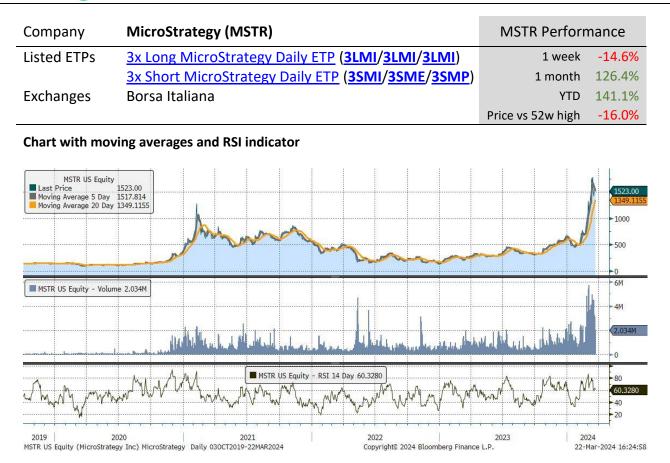

# **U.S. Tech Leaders**

| Company     | Alibaba (BABA)                                              | BABA Perform      | nance  |
|-------------|-------------------------------------------------------------|-------------------|--------|
| Listed ETPs | <u>3x Long Alibaba Daily ETP</u> (3LAA/3LAE/LAA3)           | 1 week            | -1.8%  |
|             | <u>3x Short Alibaba Daily ETP</u> ( <b>3SAA/SAA3/3SAA</b> ) | 1 month           | -4.6%  |
| Exchange    | Borsa Italiana                                              | YTD               | -6.9%  |
|             |                                                             | Price vs 52w high | -31.3% |