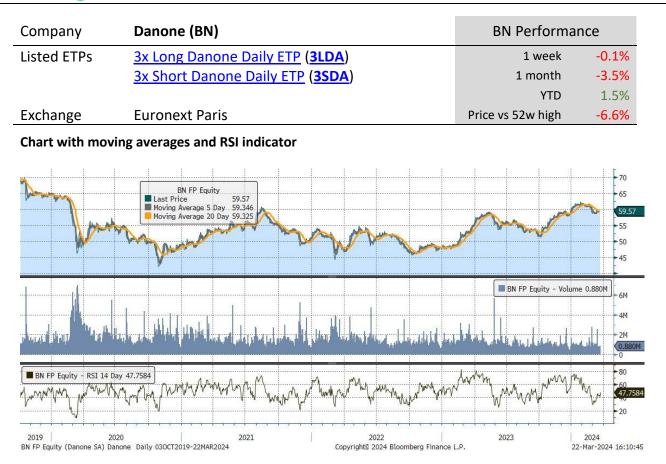

| Underlying Stock          | Closing Price<br>22 Mar 2024 | Weekly<br>change | MA 20d | MA 50d | High – 52w | Low – 52w | Price vs 52w<br>High |
|---------------------------|------------------------------|------------------|--------|--------|------------|-----------|----------------------|
| <u>Airbus</u>             | 169.90                       | 4.4%             | 136.88 | 152.22 | 170.88     | 116.44    | -0.6%                |
| AXA                       | 34.48                        | 0.5%             | 28.90  | 31.69  | 35.02      | 25.21     | -1.5%                |
| BNP-Paribas               | 62.80                        | 2.6%             | 58.50  | 58.24  | 63.98      | 49.44     | -1.8%                |
| <u>Danone</u>             | 59.57                        | -0.1%            | 56.96  | 60.62  | 63.80      | 50.59     | -6.6%                |
| Enel                      | 6.08                         | -0.8%            | 6.17   | 6.14   | 6.82       | 5.36      | -10.9%               |
| <u>Eni</u>                | 14.35                        | 0.6%             | 14.51  | 14.51  | 15.83      | 11.98     | -9.3%                |
| Intesa Sanpaolo           | 3.30                         | 2.1%             | 2.61   | 2.93   | 3.31       | 2.13      | -0.5%                |
| <u>L'Oréal</u>            | 432.65                       | -3.0%            | 420.19 | 440.87 | 460.60     | 372.00    | -6.1%                |
| <u>LVMH</u>               | 828.60                       | -3.9%            | 766.07 | 792.77 | 904.60     | 644.00    | -8.4%                |
| <u>Safran</u>             | 207.25                       | 2.4%             | 158.61 | 184.73 | 208.25     | 132.00    | -0.5%                |
| <u>Sanofi</u>             | 88.65                        | 0.5%             | 93.39  | 89.27  | 105.18     | 80.60     | -15.7%               |
| <u>Schneider Electric</u> | 218.05                       | 1.4%             | 170.24 | 197.70 | 218.40     | 134.38    | -0.2%                |
| STMicroelectronics        | 39.96                        | -3.4%            | 42.53  | 41.66  | 50.46      | 35.15     | -20.8%               |
| Total Energies            | 62.85                        | 1.8%             | 59.21  | 59.97  | 64.80      | 50.55     | -3.0%                |
| <u>UniCredit</u>          | 33.60                        | 2.1%             | 24.45  | 29.46  | 34.28      | 15.91     | -2.0%                |
| <u>Volkswagen</u>         | 118.08                       | 3.8%             | 114.26 | 117.23 | 133.42     | 97.83     | -11.5%               |

#### **3x Long ETP performance E.U. Stocks**

| Underlying stock          | Ticker      | 18-Mar | 19-Mar | 20-Mar | 21-Mar | 22-Mar | 1 Week L | ast 20 days |
|---------------------------|-------------|--------|--------|--------|--------|--------|----------|-------------|
| <u>Airbus</u>             | <u>3LAR</u> | 0.7%   | 5.4%   | 3.4%   | 2.2%   | 1.0%   | 13.3%    | 36.3%       |
| AXA                       | <u>3LAX</u> | -0.9%  | 3.3%   | -0.3%  | 0.4%   | -1.5%  | 1.0%     | 19.7%       |
| BNP-Paribas               | <u>3LBN</u> | 0.6%   | 3.1%   | -0.4%  | 3.4%   | 0.7%   | 7.6%     | 38.1%       |
| <u>Danone</u>             | <u>3LDA</u> | -1.4%  | -0.3%  | 0.4%   | -1.2%  | 2.1%   | -0.4%    | 3.6%        |
| <u>Enel</u>               | <u>3LNL</u> | -2.9%  | 0.1%   | 1.3%   | -1.7%  | 0.5%   | -2.7%    | 8.7%        |
| <u>Eni</u>                | <u>3LEN</u> | -2.5%  | 7.1%   | -4.8%  | 0.7%   | -0.2%  | 0.0%     | 2.7%        |
| Intesa Sanpaolo           | <u>3LSP</u> | 0.0%   | 4.3%   | -0.5%  | 2.0%   | 0.1%   | 6.0%     | 30.1%       |
| <u>L'Oréal</u>            | <u>3LOR</u> | -3.2%  | -0.3%  | -3.1%  | -1.3%  | -1.6%  | -9.1%    | -7.1%       |
| <u>LVMH</u>               | <u>3LLV</u> | -1.6%  | 0.7%   | -4.9%  | 0.6%   | -6.9%  | -11.7%   | -7.3%       |
| <u>Safran</u>             | <u>3LSA</u> | 1.4%   | 3.7%   | -1.5%  | 2.6%   | 0.8%   | 7.1%     | 21.7%       |
| <u>Sanofi</u>             | <u>3LSN</u> | -0.8%  | -2.8%  | 1.5%   | 0.2%   | 3.2%   | 1.2%     | 3.8%        |
| Schneider Electric        | <u>3LSE</u> | -0.5%  | 0.8%   | -0.1%  | 2.3%   | 1.6%   | 4.0%     | 10.8%       |
| <b>STMicroelectronics</b> | <u>3LST</u> | -1.1%  | -8.9%  | -0.5%  | 4.3%   | -4.2%  | -10.4%   | -23.0%      |
| Total Energies            | <u>3LTO</u> | 0.6%   | 8.0%   | -2.6%  | -1.4%  | -0.4%  | 4.0%     | 17.7%       |
| <u>UniCredit</u>          | <u>3LCR</u> | 2.3%   | 6.3%   | 0.3%   | 0.0%   | -2.8%  | 6.0%     | 25.5%       |
| <u>Volkswagen</u>         | <u>3LVW</u> | 4.2%   | 4.8%   | 0.6%   | 0.6%   | 0.7%   | 11.3%    | -5.3%       |

#### **3x Short ETP performance E.U. Stocks**

| Underlying stock     | Ticker      | 18-Mar | 19-Mar | 20-Mar | 21-Mar | 22-Mar | 1 Week | Last 20 days |
|----------------------|-------------|--------|--------|--------|--------|--------|--------|--------------|
| <u>Airbus</u>        | <u>3SAR</u> | -0.8%  | -5.4%  | -3.4%  | -2.2%  | -1.1%  | -12.2% | -27.8%       |
| AXA                  | <u>3SAX</u> | 0.8%   | -3.4%  | 0.2%   | -0.5%  | 1.5%   | -1.3%  | -17.5%       |
| BNP-Paribas          | <u>3SBN</u> | -0.7%  | -3.1%  | 0.3%   | -3.4%  | -0.7%  | -7.4%  | -29.1%       |
| <u>Danone</u>        | <u>3SDA</u> | 1.4%   | 0.3%   | -0.4%  | 1.2%   | -2.1%  | 0.3%   | -3.9%        |
| <u>Enel</u>          | <u>3SNL</u> | 2.8%   | -0.1%  | -1.3%  | 1.6%   | -0.5%  | 2.5%   | -9.2%        |
| <u>Eni</u>           | <u>3SEN</u> | 1.1%   | -7.2%  | 4.8%   | -0.7%  | 0.1%   | -2.2%  | -6.4%        |
| Intesa Sanpaolo      | <u>3SSP</u> | -0.1%  | -4.4%  | 0.5%   | -2.0%  | -0.2%  | -6.1%  | -24.8%       |
| <u>L'Oréal</u>       | <u>3SOR</u> | 3.2%   | 0.3%   | 3.1%   | 1.3%   | 1.6%   | 9.7%   | 6.6%         |
| <u>LVMH</u>          | <u>3SLV</u> | 1.5%   | -0.7%  | 4.9%   | -0.6%  | 6.9%   | 12.3%  | 6.1%         |
| <u>Safran</u>        | <u>3SSA</u> | -1.4%  | -3.6%  | 1.4%   | -2.6%  | -0.9%  | -6.9%  | -18.9%       |
| <u>Sanofi</u>        | <u>3SSN</u> | 0.7%   | 2.7%   | -1.5%  | -0.2%  | -3.2%  | -1.5%  | -4.3%        |
| Schneider Electric   | <u>355E</u> | 0.5%   | -0.8%  | 0.1%   | -2.3%  | -1.6%  | -4.0%  | -11.2%       |
| STMicroelectronics   | <u>3SST</u> | 1.0%   | 8.9%   | 0.5%   | -4.3%  | 4.2%   | 10.1%  | 23.3%        |
| <b>TotalEnergies</b> | <u>3STO</u> | -0.7%  | -8.0%  | 1.7%   | 1.3%   | 0.4%   | -5.4%  | -17.2%       |
| <u>UniCredit</u>     | <u>3SCR</u> | -2.4%  | -6.4%  | -0.3%  | 0.0%   | 2.9%   | -6.3%  | -22.2%       |
| <u>Volkswagen</u>    | <u>35VW</u> | -4.3%  | -4.8%  | -0.7%  | -0.6%  | -0.7%  | -10.7% | -0.2%        |