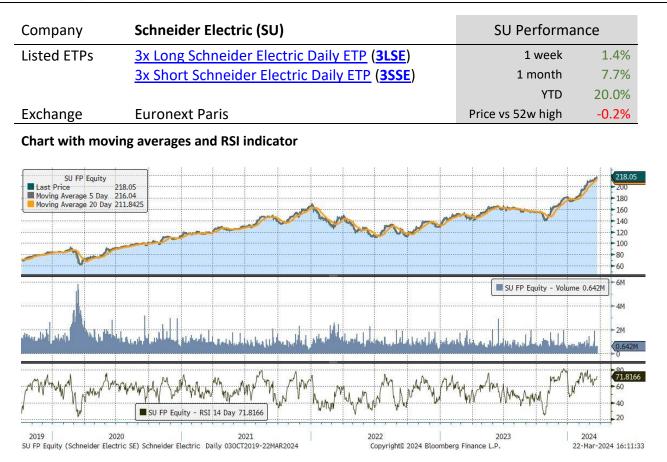

| Underlying Stock          | Closing Price<br>22 Mar 2024 | Weekly<br>change | MA 20d | MA 50d | High – 52w | Low – 52w | Price vs 52w<br>High |
|---------------------------|------------------------------|------------------|--------|--------|------------|-----------|----------------------|
| <u>Airbus</u>             | 169.90                       | 4.4%             | 136.88 | 152.22 | 170.88     | 116.44    | -0.6%                |
| AXA                       | 34.48                        | 0.5%             | 28.90  | 31.69  | 35.02      | 25.21     | -1.5%                |
| BNP-Paribas               | 62.80                        | 2.6%             | 58.50  | 58.24  | 63.98      | 49.44     | -1.8%                |
| <u>Danone</u>             | 59.57                        | -0.1%            | 56.96  | 60.62  | 63.80      | 50.59     | -6.6%                |
| Enel                      | 6.08                         | -0.8%            | 6.17   | 6.14   | 6.82       | 5.36      | -10.9%               |
| <u>Eni</u>                | 14.35                        | 0.6%             | 14.51  | 14.51  | 15.83      | 11.98     | -9.3%                |
| Intesa Sanpaolo           | 3.30                         | 2.1%             | 2.61   | 2.93   | 3.31       | 2.13      | -0.5%                |
| <u>L'Oréal</u>            | 432.65                       | -3.0%            | 420.19 | 440.87 | 460.60     | 372.00    | -6.1%                |
| <u>LVMH</u>               | 828.60                       | -3.9%            | 766.07 | 792.77 | 904.60     | 644.00    | -8.4%                |
| <u>Safran</u>             | 207.25                       | 2.4%             | 158.61 | 184.73 | 208.25     | 132.00    | -0.5%                |
| <u>Sanofi</u>             | 88.65                        | 0.5%             | 93.39  | 89.27  | 105.18     | 80.60     | -15.7%               |
| <u>Schneider Electric</u> | 218.05                       | 1.4%             | 170.24 | 197.70 | 218.40     | 134.38    | -0.2%                |
| STMicroelectronics        | 39.96                        | -3.4%            | 42.53  | 41.66  | 50.46      | 35.15     | -20.8%               |
| Total Energies            | 62.85                        | 1.8%             | 59.21  | 59.97  | 64.80      | 50.55     | -3.0%                |
| <u>UniCredit</u>          | 33.60                        | 2.1%             | 24.45  | 29.46  | 34.28      | 15.91     | -2.0%                |
| <u>Volkswagen</u>         | 118.08                       | 3.8%             | 114.26 | 117.23 | 133.42     | 97.83     | -11.5%               |