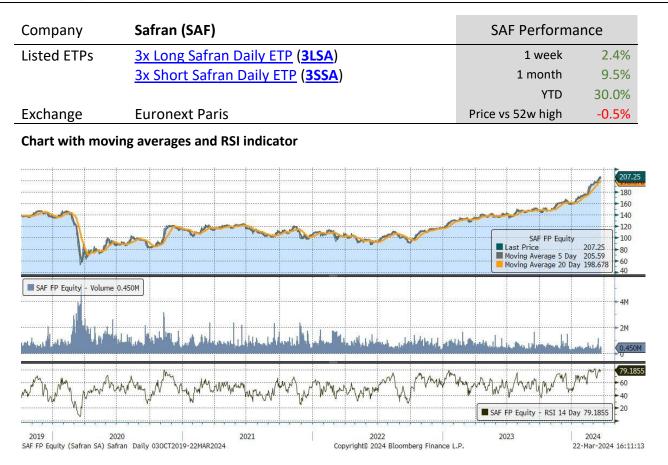

| Underlying Stock          | Closing Price<br>22 Mar 2024 | Weekly<br>change | MA 20d | MA 50d | High – 52w | Low – 52w | Price vs 52w<br>High |
|---------------------------|------------------------------|------------------|--------|--------|------------|-----------|----------------------|
| <u>Airbus</u>             | 169.90                       | 4.4%             | 136.88 | 152.22 | 170.88     | 116.44    | -0.6%                |
| AXA                       | 34.48                        | 0.5%             | 28.90  | 31.69  | 35.02      | 25.21     | -1.5%                |
| BNP-Paribas               | 62.80                        | 2.6%             | 58.50  | 58.24  | 63.98      | 49.44     | -1.8%                |
| <u>Danone</u>             | 59.57                        | -0.1%            | 56.96  | 60.62  | 63.80      | 50.59     | -6.6%                |
| Enel                      | 6.08                         | -0.8%            | 6.17   | 6.14   | 6.82       | 5.36      | -10.9%               |
| <u>Eni</u>                | 14.35                        | 0.6%             | 14.51  | 14.51  | 15.83      | 11.98     | -9.3%                |
| Intesa Sanpaolo           | 3.30                         | 2.1%             | 2.61   | 2.93   | 3.31       | 2.13      | -0.5%                |
| <u>L'Oréal</u>            | 432.65                       | -3.0%            | 420.19 | 440.87 | 460.60     | 372.00    | -6.1%                |
| <u>LVMH</u>               | 828.60                       | -3.9%            | 766.07 | 792.77 | 904.60     | 644.00    | -8.4%                |
| <u>Safran</u>             | 207.25                       | 2.4%             | 158.61 | 184.73 | 208.25     | 132.00    | -0.5%                |
| <u>Sanofi</u>             | 88.65                        | 0.5%             | 93.39  | 89.27  | 105.18     | 80.60     | -15.7%               |
| <u>Schneider Electric</u> | 218.05                       | 1.4%             | 170.24 | 197.70 | 218.40     | 134.38    | -0.2%                |
| STMicroelectronics        | 39.96                        | -3.4%            | 42.53  | 41.66  | 50.46      | 35.15     | -20.8%               |
| Total Energies            | 62.85                        | 1.8%             | 59.21  | 59.97  | 64.80      | 50.55     | -3.0%                |
| <u>UniCredit</u>          | 33.60                        | 2.1%             | 24.45  | 29.46  | 34.28      | 15.91     | -2.0%                |
| <u>Volkswagen</u>         | 118.08                       | 3.8%             | 114.26 | 117.23 | 133.42     | 97.83     | -11.5%               |