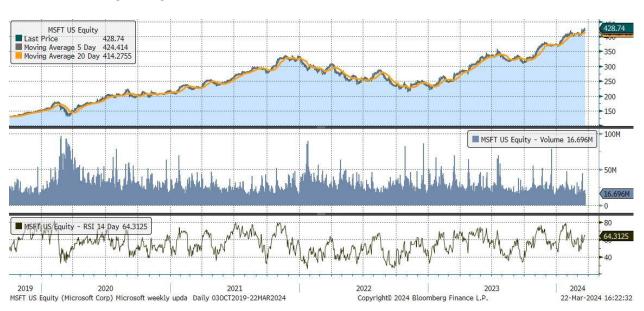

# ∠∧ graniteshares

| Company     | Microsoft (MSFT)                                    | MSFT Perform      | ance  |
|-------------|-----------------------------------------------------|-------------------|-------|
| Listed ETPs | <u>3x Long Microsoft Daily ETP (3LMS/3LME/3LMP)</u> | 1 week            | 3.0%  |
|             | 3x Short Microsoft Daily ETP (3SMS/3SME/3SMP)       | 1 month           | 6.6%  |
| Exchanges   | London Stock Exchange, Euronext Paris               | YTD               | 14.2% |
|             | Borsa Italiana                                      | Price vs 52w high | -0.5% |

#### Chart with moving averages and RSI indicator