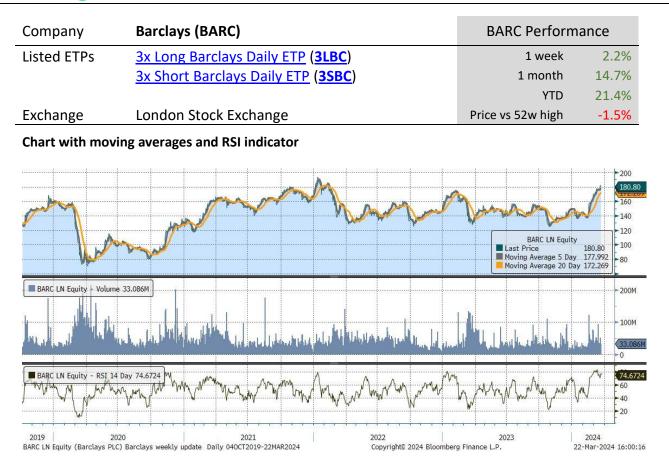

|                      | -                            | -                | -         | -         |            |           |                      |
|----------------------|------------------------------|------------------|-----------|-----------|------------|-----------|----------------------|
| Underlying Stock     | Closing Price<br>22 Mar 2023 | Weekly<br>change | MA 20d    | MA 50d    | High – 52w | Low – 52w | Price vs<br>52w High |
| <u>AstraZeneca</u>   | 10,482.00                    | 1.8%             | 10,582.54 | 10,281.52 | 12,390.00  | 9,461.00  | -15.40%              |
| BAE Systems          | 1,363.50                     | 5.3%             | 1,072.63  | 1,229.51  | 1,369.50   | 883.40    | -0.44%               |
| <u>Barclays</u>      | 180.80                       | 2.2%             | 150.86    | 156.99    | 183.62     | 128.34    | -1.54%               |
| <u>BP</u>            | 498.85                       | 1.6%             | 482.24    | 469.27    | 562.20     | 441.10    | -11.27%              |
| <u>Diageo</u>        | 2,901.00                     | -0.2%            | 3,060.46  | 2,880.71  | 3,779.50   | 2,676.00  | -23.24%              |
| <u>Glencore</u>      | 428.85                       | 0.9%             | 431.35    | 404.52    | 478.00     | 365.45    | -10.28%              |
| Lloyds Banking Group | 52.18                        | 5.3%             | 44.03     | 44.86     | 52.66      | 39.55     | -0.91%               |
| <u>Rio Tinto</u>     | 4,997.00                     | 2.8%             | 5,205.27  | 5,234.01  | 5,910.00   | 4,509.50  | -15.45%              |
| Rolls-Royce          | 419.90                       | 6.7%             | 248.18    | 340.68    | 423.90     | 141.88    | -0.94%               |
| Royal Dutch Shell A  | 2,632.00                     | 3.3%             | 2,493.76  | 2,475.42  | 2,793.00   | 2,149.50  | -5.76%               |
| <u>Vodafone</u>      | 68.43                        | -2.0%            | 72.01     | 67.45     | 97.05      | 62.71     | -29.49%              |

#### **3x Long ETP performance U.K. Stocks**

| Underlying stock     | Ticker      | 18-Mar | 19-Mar | 20-Mar | 21-Mar | 22-Mar | 1 Week | Last 20 days |
|----------------------|-------------|--------|--------|--------|--------|--------|--------|--------------|
| <u>AstraZeneca</u>   | <u>3LAZ</u> | -0.3%  | -1.9%  | -1.9%  | 7.7%   | 1.5%   | 5.0%   | 9.2%         |
| BAE Systems          | <u>3LBA</u> | 2.2%   | 5.1%   | 1.9%   | 3.4%   | 2.6%   | 16.2%  | 20.8%        |
| Barclays             | <u>3LBC</u> | -0.8%  | -2.5%  | 1.1%   | 10.4%  | -1.8%  | 6.0%   | 16.6%        |
| <u>BP</u>            | <u>3LBP</u> | 1.3%   | 3.0%   | -2.8%  | 1.8%   | 1.3%   | 4.4%   | 11.9%        |
| <u>Diageo</u>        | <u>3LDO</u> | -4.1%  | -4.3%  | -0.2%  | 4.6%   | 3.1%   | -1.2%  | 1.6%         |
| <u>Glencore</u>      | <u>3LGL</u> | -2.0%  | -2.9%  | -1.8%  | 8.4%   | 0.5%   | 1.9%   | 31.2%        |
| Lloyds Banking Group | <u>3LLL</u> | -1.2%  | 0.9%   | 2.9%   | 8.6%   | 4.0%   | 15.9%  | 23.9%        |
| <u>Rio Tinto</u>     | <u>3LRI</u> | 1.3%   | 3.1%   | 0.2%   | 6.5%   | -3.1%  | 8.0%   | 6.4%         |
| Rolls-Royce          | <u>3LRR</u> | -2.8%  | 8.2%   | 4.4%   | 9.9%   | -0.3%  | 20.3%  | 33.3%        |
| Royal Dutch Shell A  | <u>3LRD</u> | 1.3%   | 3.9%   | -0.3%  | 3.4%   | 1.2%   | 9.7%   | 17.3%        |
| <u>Vodafone</u>      | <u>3LVO</u> | -11.0% | -3.8%  | 3.5%   | 0.9%   | 4.1%   | -6.9%  | -7.8%        |

#### **3x Short ETP performance U.K. Stocks**

| Underlying stock     | Ticker      | 18-Mar | 19-Mar | 20-Mar | 21-Mar | 22-Mar | 1 Week | Last 20 days |
|----------------------|-------------|--------|--------|--------|--------|--------|--------|--------------|
| <u>AstraZeneca</u>   | <u>3SAZ</u> | 0.2%   | 1.8%   | 1.9%   | -7.8%  | -1.5%  | -5.5%  | -9.8%        |
| BAE Systems          | <u>3SBA</u> | -2.2%  | -5.1%  | -1.9%  | -3.4%  | -2.6%  | -14.4% | -18.1%       |
| Barclays             | <u>3SBC</u> | 0.8%   | 2.5%   | -1.1%  | -10.4% | 1.8%   | -6.9%  | -16.3%       |
| <u>BP</u>            | <u>3SBP</u> | -1.3%  | -3.0%  | 2.8%   | -1.8%  | -1.3%  | -4.6%  | -11.5%       |
| <u>Diageo</u>        | <u>3SDO</u> | 4.1%   | 4.3%   | 0.1%   | -4.6%  | -3.2%  | 0.4%   | -2.4%        |
| <u>Glencore</u>      | <u>3SGL</u> | 1.9%   | 2.9%   | 1.7%   | -8.5%  | -0.6%  | -2.9%  | -27.0%       |
| Lloyds Banking Group | <u>3SLL</u> | 1.2%   | -0.9%  | -3.0%  | -8.7%  | -4.0%  | -14.7% | -20.4%       |
| <u>Rio Tinto</u>     | <u>3SRI</u> | -1.4%  | -3.1%  | -0.2%  | -6.5%  | 3.1%   | -8.1%  | -8.2%        |
| Rolls-Royce          | <u>3SRR</u> | 2.7%   | -8.2%  | -4.5%  | -9.9%  | 0.3%   | -18.6% | -27.9%       |
| Royal Dutch Shell A  | <u>3SRD</u> | -1.3%  | -3.9%  | 0.3%   | -3.4%  | -1.2%  | -9.2%  | -15.3%       |
| <u>Vodafone</u>      | <u>3SVO</u> | 10.9%  | 3.7%   | -3.5%  | -0.9%  | -4.1%  | 5.5%   | 1.3%         |