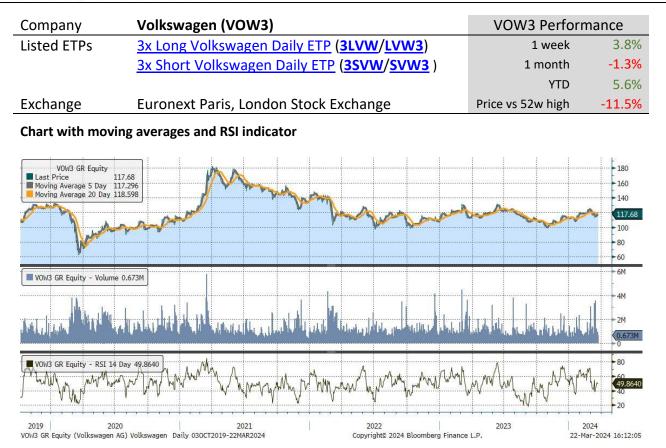

| Underlying Stock          | Closing Price<br>22 Mar 2024 | Weekly<br>change | MA 20d | MA 50d | High – 52w | Low – 52w | Price vs 52w<br>High |
|---------------------------|------------------------------|------------------|--------|--------|------------|-----------|----------------------|
| <u>Airbus</u>             | 169.90                       | 4.4%             | 136.88 | 152.22 | 170.88     | 116.44    | -0.6%                |
| AXA                       | 34.48                        | 0.5%             | 28.90  | 31.69  | 35.02      | 25.21     | -1.5%                |
| BNP-Paribas               | 62.80                        | 2.6%             | 58.50  | 58.24  | 63.98      | 49.44     | -1.8%                |
| <u>Danone</u>             | 59.57                        | -0.1%            | 56.96  | 60.62  | 63.80      | 50.59     | -6.6%                |
| Enel                      | 6.08                         | -0.8%            | 6.17   | 6.14   | 6.82       | 5.36      | -10.9%               |
| <u>Eni</u>                | 14.35                        | 0.6%             | 14.51  | 14.51  | 15.83      | 11.98     | -9.3%                |
| Intesa Sanpaolo           | 3.30                         | 2.1%             | 2.61   | 2.93   | 3.31       | 2.13      | -0.5%                |
| <u>L'Oréal</u>            | 432.65                       | -3.0%            | 420.19 | 440.87 | 460.60     | 372.00    | -6.1%                |
| <u>LVMH</u>               | 828.60                       | -3.9%            | 766.07 | 792.77 | 904.60     | 644.00    | -8.4%                |
| <u>Safran</u>             | 207.25                       | 2.4%             | 158.61 | 184.73 | 208.25     | 132.00    | -0.5%                |
| <u>Sanofi</u>             | 88.65                        | 0.5%             | 93.39  | 89.27  | 105.18     | 80.60     | -15.7%               |
| <u>Schneider Electric</u> | 218.05                       | 1.4%             | 170.24 | 197.70 | 218.40     | 134.38    | -0.2%                |
| STMicroelectronics        | 39.96                        | -3.4%            | 42.53  | 41.66  | 50.46      | 35.15     | -20.8%               |
| Total Energies            | 62.85                        | 1.8%             | 59.21  | 59.97  | 64.80      | 50.55     | -3.0%                |
| <u>UniCredit</u>          | 33.60                        | 2.1%             | 24.45  | 29.46  | 34.28      | 15.91     | -2.0%                |
| <u>Volkswagen</u>         | 118.08                       | 3.8%             | 114.26 | 117.23 | 133.42     | 97.83     | -11.5%               |